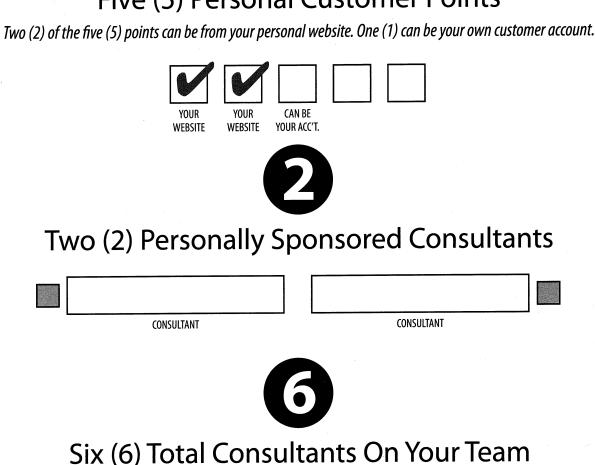

To reach RC, you need a team of six consultants (with at least two who are personally sponsored) AND there must be at least 18 customers within your downline consultants.

# Five (5) Personal Customer Points

These can be personally sponsored or anywhere on your team. Your personally sponsored consultants count toward this total.

|  | CONSULTANT |  | CONSULTANT | <del></del> |
|--|------------|--|------------|-------------|
|  |            |  |            |             |
|  | CONCULTANT |  | CONSULTANT |             |