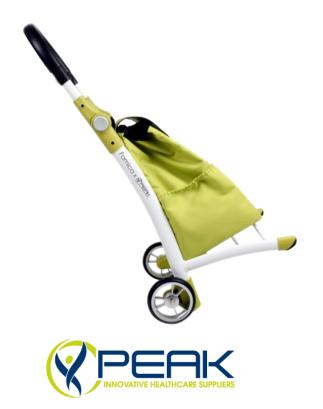

## **PEAK GO SEAT**

- The Peak Go Seat Cart is an ergonomically designed shopping cart with a handle which can be easily folded into a seat while on-the-go.
- It has an ergonomic design for comfortable use.
- Removable stylish nylon bag.
- One touch button to convert handle to seated position.

Warranty 1 Year **Compliance** ISO 11199-2:2005

| Code          | Description  | Overall Height | Seat to Floor Height | Product Weight | S.W.L |
|---------------|--------------|----------------|----------------------|----------------|-------|
| 9346376060523 | Peak Go Seat | 900mm          | 600mm                | 2.5kg          | 100kg |