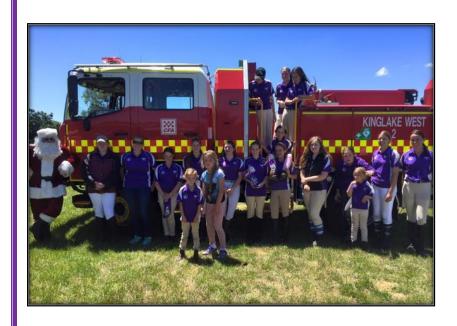

#### **CHRISTMAS BREAK UP RALLY**

We had a great day and the kids all had a super fun time out on the supercross course and boy O boy there some big smiles during the games... such fun to watch the kids and parents all having a laugh and cheering everyone on.

Kinglake West CFA attended with lights flashing, they also found Santa roadside and brought him along to hand out chocolate gifts to the members ©