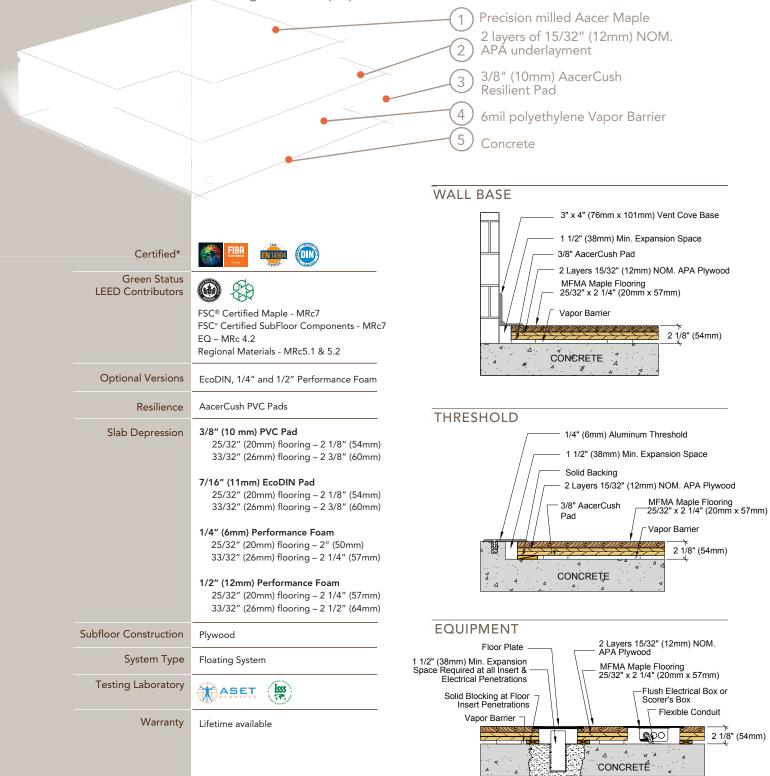

## AacerCush II

C. DONTIN

WORLD SQUASH Notional Wood Rooting Association

LADYLEAGUE

Sweets.com

NIRS

BWF

The AacerCush II floor system combines Aacer maple flooring with 2 layers of an APA plywood underlayment and resilient pads. The result is an economic, versatile athletic floor with increased shock absorbency and energy return that helps reduce injuries. This widely used floating sport floor system is ideal for field houses, gymnasiums, multipurpose rooms and dance floors.

## AacerCush II

Increased structural integrity, shock absorbency and energy return makes the AacerCush II one of the most widely accepted athletic flooring systems for field houses, combination synthetic and wood facilities, gymnasiums, dance floors, stages and multipurpose rooms.