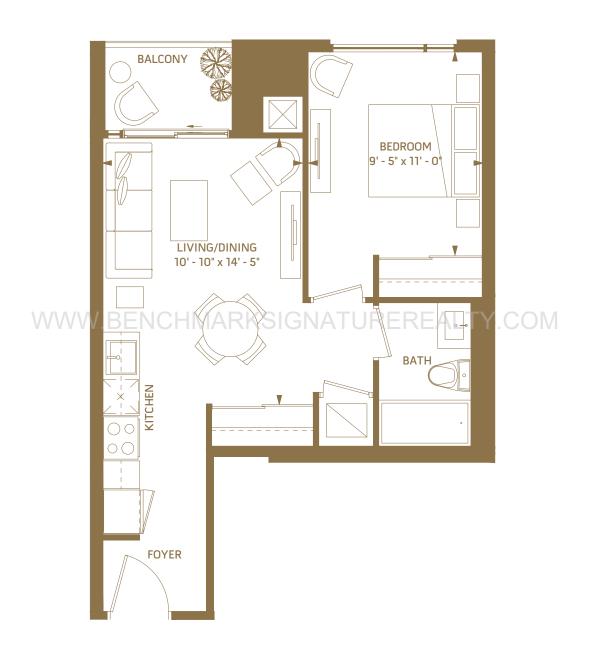

### 1C 1 BEDROOM – 507 SQ.FT.

8<sup>th</sup> floor 488 sq.ft. / outdoor 33 sq.ft.

6<sup>th</sup> floor 507 sq.ft. / outdoor 29 sq.ft.

7<sup>th</sup> floor 507 sq.ft. / outdoor 29 sq.ft.

5<sup>th</sup> floor outdoor 50 sq.ft.