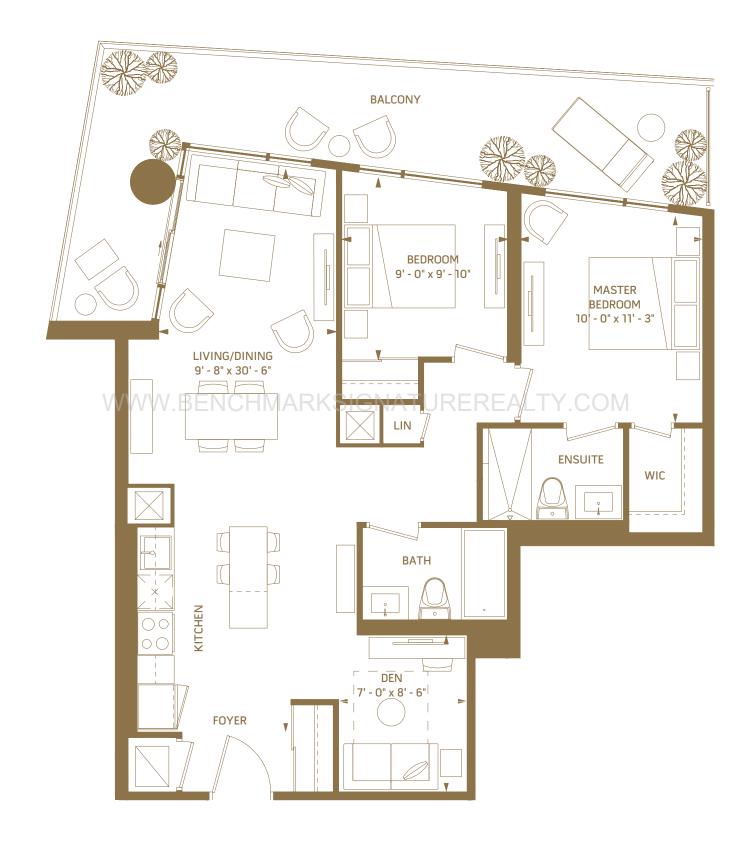

{th}$  –  $29^{th}$  floor outdoor 134 sq.ft.



18<sup>th</sup>/19<sup>th</sup> floor 833 sq.ft. / outdoor 134 sq.ft.



### 2AC

2 BEDROOM + DEN - 846 SQ.FT.











10<sup>th</sup> - 17<sup>th</sup>, 20<sup>th</sup> - 29<sup>th</sup> floor



18<sup>th</sup>/19<sup>th</sup> floor outdoor 141 sq.ft.



#### 2AD

#### 2 BEDROOM + DEN - 865 SQ.FT.











8<sup>th</sup> floor outdoor 213 sq.ft.



### 2AE

2 BEDROOM + DEN - 873 SQ.FT.







N

3<sup>rd</sup> floor outdoor 196 sq.ft. 4<sup>th</sup> floor outdoor 52 sq.ft.



### 2AF

2 BEDROOM + DEN - 884 SQ.FT.











8<sup>th</sup> floor outdoor 46 sq.ft.



#### 2AG

2 BEDROOM + DEN - 887 SQ.FT.







7<sup>th</sup> floor outdoor 151 sq.ft.



8<sup>th</sup> floor outdoor 53 sq.ft.



### 2AH

2 BEDROOM + DEN - 898 SQ.FT.







7<sup>th</sup> floor outdoor 105 sq.ft.



8<sup>th</sup> floor outdoor 105 sq.ft.



### 2AI

2 BEDROOM + DEN - 904 SQ.FT.









8<sup>th</sup> floor outdoor 44 sq.ft.



#### 2AJ 2 BEDROOM + DEN – 917 SQ.FT.









18<sup>th</sup>/19<sup>th</sup> floor outdoor 275 sq.ft.



#### 2AK

2 BEDROOM + DEN - 920 SQ.FT.







5<sup>th</sup> floor outdoor 207 sq.ft.



6<sup>th</sup> floor outdoor 44 sq.ft.



7<sup>th</sup> floor outdoor 44 sq.ft.



### 2AL

2 BEDROOM + DEN - 942 SQ.FT.











8<sup>th</sup> floor outdoor 359 sq.ft.



### 2AM

2 BEDROOM + DEN - 956 SQ.FT.







N

3<sup>rd</sup> floor outdoor 105 sq.ft. 4<sup>th</sup> floor outdoor 105 sq.ft.



### 2AN

2 BEDROOM + DEN — 1,020 SQ.FT.











### 3AA

3 BEDROOM + DEN - 987 SQ.FT.









8<sup>th</sup> floor