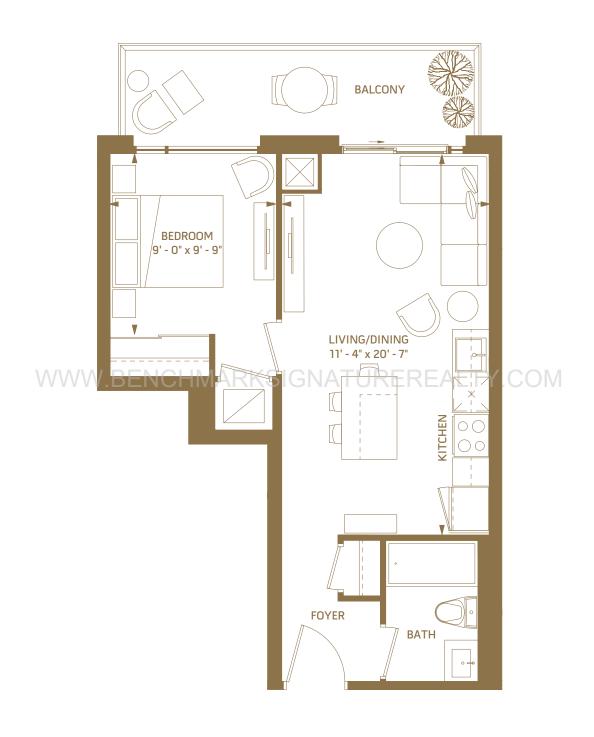

### 1C 1 BEDROOM – 507 SQ.FT.

8<sup>th</sup> floor 488 sq.ft. / outdoor 33 sq.ft.

6<sup>th</sup> floor 507 sq.ft. / outdoor 29 sq.ft.

7<sup>th</sup> floor 507 sq.ft. / outdoor 29 sq.ft.

5<sup>th</sup> floor outdoor 50 sq.ft.