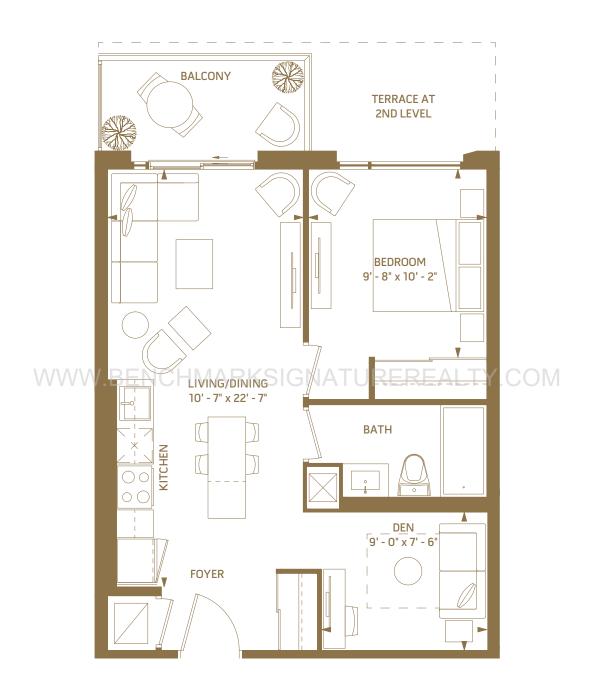

### 1AE

1 BEDROOM + DEN - 568 SQ.FT.

5<sup>th</sup> floor outdoor 132 sq.ft. 6<sup>th</sup> floor outdoor 53 sq.ft.