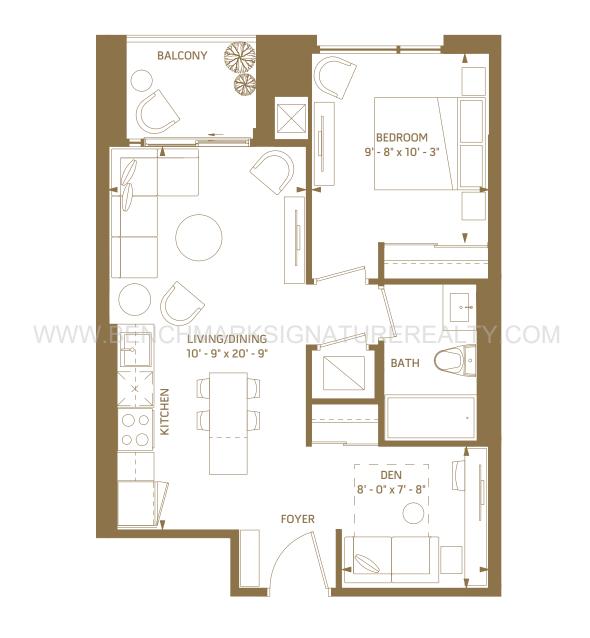

or 40 sq.ft.



### 1AA

1 BEDROOM + DEN - 531 SQ.FT.









5<sup>th</sup> floor outdoor 50 sq.ft.

6<sup>th</sup> floor outdoor 50 sq.ft.



### 1AB

1 BEDROOM + DEN - 542 SQ.FT.









### 1AC

1 BEDROOM + DEN - 557 SQ.FT.











10<sup>th</sup> - 17<sup>th</sup>, 20<sup>th</sup> - 29<sup>th</sup> floor 18<sup>th</sup>/19<sup>th</sup> floor outdoor 115 sq.ft.



outdoor 115 sq.ft.



### 1AD

1 BEDROOM + DEN - 563 SQ.FT.









### 1AE

1 BEDROOM + DEN - 568 SQ.FT.







5<sup>th</sup> floor outdoor 132 sq.ft. 6<sup>th</sup> floor outdoor 53 sq.ft.



### 1AF

1 BEDROOM + DEN - 571 SQ.FT.











6<sup>th</sup> floor outdoor 117 sq.ft.



7<sup>th</sup> floor outdoor 117 sq.ft.



### 1AG

#### 1 BEDROOM + DEN - 579 SQ.FT.









### 1AH

1 BEDROOM + DEN - 583 SQ.FT.







N

3<sup>rd</sup> floor outdoor 40 sq.ft. 4<sup>th</sup> floor outdoor 40 sq.ft.



### 1AI

1 BEDROOM + DEN - 586 SQ.FT.









### 1AJ

1 BEDROOM + DEN - 589 SQ.FT.







N

3<sup>rd</sup> floor outdoor 40 sq.ft. 4<sup>th</sup> floor outdoor 40 sq.ft.



### 1AK 1 BEDROOM + DEN – 592 SQ.FT.









8<sup>th</sup> floor outdoor 22 sq.ft.



### 1AL

1 BEDROOM + DEN - 608 SQ.FT.







N

3<sup>rd</sup> floor outdoor 120 sq.ft. 4<sup>th</sup> floor outdoor 40 sq.ft.



### 1AM

1 BEDROOM + DEN - 612 SQ.FT.











6<sup>th</sup> floor outdoor 35 sq.ft.



7<sup>th</sup> floor outdoor 35 sq.ft.



### 1AN

1 BEDROOM + DEN - 614 SQ.FT.











6<sup>th</sup> floor outdoor 48 sq.ft.



# **1AO**1 BEDROOM + DEN – 615 SQ.FT.











6<sup>th</sup> floor outdoor 40 sq.ft.



###