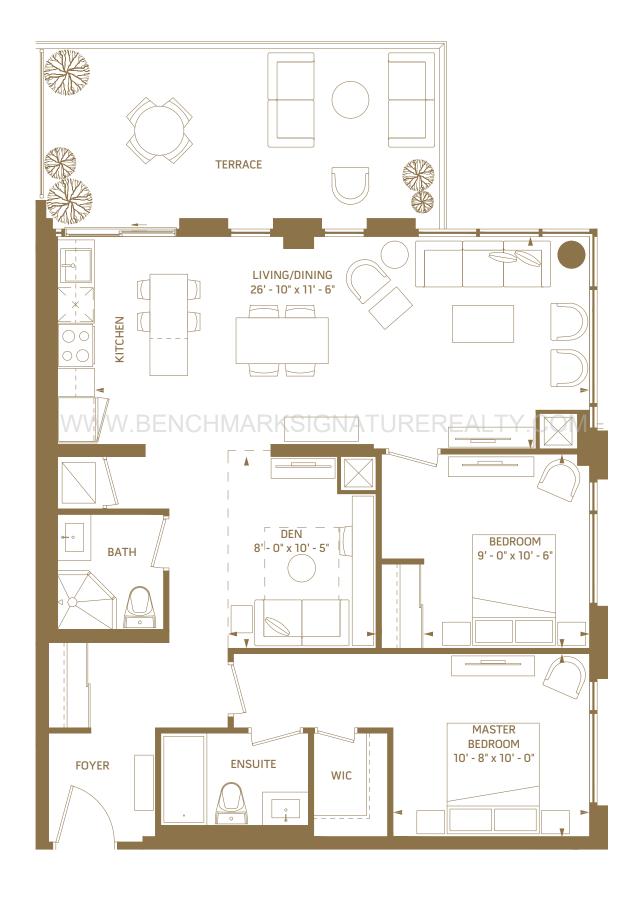

### 1C 1 BEDROOM – 507 SQ.FT.

8<sup>th</sup> floor 488 sq.ft. / outdoor 33 sq.ft.

6<sup>th</sup> floor 507 sq.ft. / outdoor 29 sq.ft.

7<sup>th</sup> floor 507 sq.ft. / outdoor 29 sq.ft.

5<sup>th</sup> floor outdoor 50 sq.ft.