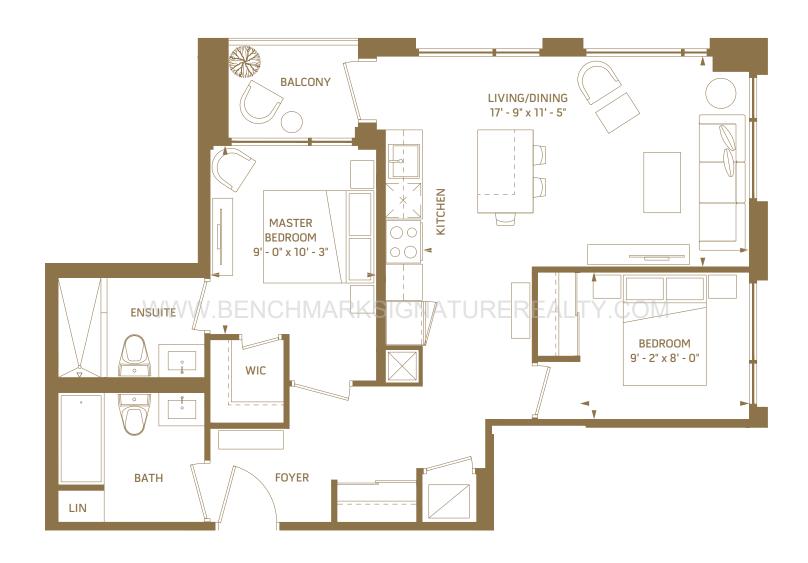

55 SQ.FT.









### 2 BEDROOM - 780 SQ.FT.







9<sup>th</sup> floor outdoor 188 sq.ft.



 $10^{th}$  –  $17^{th}$ ,  $20^{th}$  –  $29^{th}$  floor outdoor 91 sq.ft.

Dimensions, specifications, tile floor pattern and architectural detailing (including window size and location) are approximate and subject to modifications without notice. Orientation of suite may be reversed and purchaser agrees to accept same. Actual usable floor space may vary from the stated floor area. \*Ceiling height measured from top of floor slab to underside of slab above before finishes, and excluding bulkheads and required drop ceilings. E.&O.E.

N



### **2J**2 BEDROOM – 784 SQ.FT.







7<sup>th</sup> floor outdoor 50 sq.ft.



8<sup>th</sup> floor outdoor 50 sq.ft.



### 2K 2 BEDROOM – 798 SQ.FT.









5<sup>th</sup> floor outdoor 37 sq.ft. 6<sup>th</sup> floor outdoor 37 sq.ft.



#### 2L 2 BEDROOM – 799 SQ.FT.











8<sup>th</sup> floor outdoor 291 sq.ft.



#### 2M 2 BEDROOM – 805 SQ.FT.







10<sup>th</sup> floor outdoor 135 sq.ft.



11<sup>th</sup> – 17<sup>th</sup>, 20<sup>th</sup> – 29<sup>th</sup> floor outdoor 57 sq.ft.



18<sup>th</sup>/19<sup>th</sup> floor outdoor 57 sq.ft.



### 2N 2 BEDROOM – 809 SQ.FT.









### 20 2 BEDROOM – 831 SQ.FT.









# **2P**2 BEDROOM – 836 SQ.FT.









N



 $10^{th}$  –  $17^{th}$ ,  $20^{th}$  –  $29^{th}$  floor outdoor 245 sq.ft.



# **2AA**2 BEDROOM + DEN – 791 SQ.FT.









5<sup>th</sup> floor outdoor 264 sq.ft. 6<sup>th</sup> floor outdoor 56 sq.ft.



### 2AB

2 BEDROOM + DEN - 842 SQ.FT.











 $10^{th}