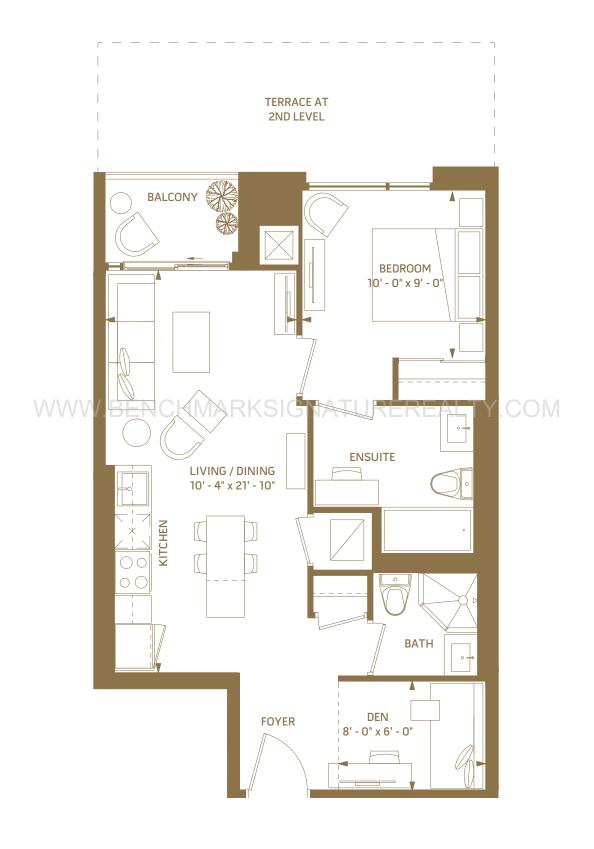

## 1AK 1 BEDROOM + DEN – 592 SQ.FT.









8<sup>th</sup> floor outdoor 22 sq.ft.



### 1AL

1 BEDROOM + DEN - 608 SQ.FT.







N

3<sup>rd</sup> floor outdoor 120 sq.ft. 4<sup>th</sup> floor outdoor 40 sq.ft.



### 1AM

1 BEDROOM + DEN - 612 SQ.FT.











6<sup>th</sup> floor outdoor 35 sq.ft.



7<sup>th</sup> floor outdoor 35 sq.ft.



### 1AN

1 BEDROOM + DEN - 614 SQ.FT.











6<sup>th</sup> floor outdoor 48 sq.ft.



# **1AO**1 BEDROOM + DEN – 615 SQ.FT.











6<sup>th</sup> floor outdoor 40 sq.ft.



### 1AP

1 BEDROOM + DEN - 618 SQ.FT.









8<sup>th</sup> floor outdoor 22 sq.ft.



### 1AQ

1 BEDROOM + DEN - 634 SQ.FT.











6<sup>th</sup> floor outdoor 29 sq.ft.



### 1AR

1 BEDROOM + DEN - 645 SQ.FT.









### 1AS

1 BEDROOM + DEN - 654 SQ.FT.









### **2A**2 BEDROOM – 641 SQ.FT.









### 2B 2 BEDROOM – 645 SQ.FT.









 $10^{th}$  –  $17^{th}$ ,  $20^{th}$  –  $29^{th}$  floor outdoor 57 sq.ft. / Juliette at  $20^{th}$  level



9<sup>th</sup> floor

outdoor Juliette



## **2C**2 BEDROOM – 647 SQ.FT.











6<sup>th</sup> floor outdoor 53 sq.ft.



#### 2D 2 BEDROOM – 658 SQ.FT.









### **2E**2 BEDROOM – 726 SQ.FT.







8<sup>th</sup> floor outdoor 45 sq.ft.



N

5<sup>th</sup> floor outdoor 45 sq.ft. 6<sup>th</sup> floor outdoor 45 sq.ft.

7<sup>th</sup> floor outdoor 45 sq.ft.



# **2F**2 BEDROOM – 727 SQ.FT.







2<sup>nd</sup> floor outdoor 143 sq.ft.



# **2G**2 BEDROOM – 735 SQ.FT.









### 2H 2 BEDROOM – 755 SQ.FT.









### 2 BEDROOM - 780 SQ.FT.







9<sup>th</sup> floor outdoor 188 s