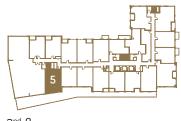

### **2E**2 BEDROOM – 726 SQ.FT.

8<sup>th</sup> floor outdoor 45 sq.ft.

N

5<sup>th</sup> floor outdoor 45 sq.ft. 6<sup>th</sup> floor outdoor 45 sq.ft.

7<sup>th</sup> floor outdoor 45 sq.ft.