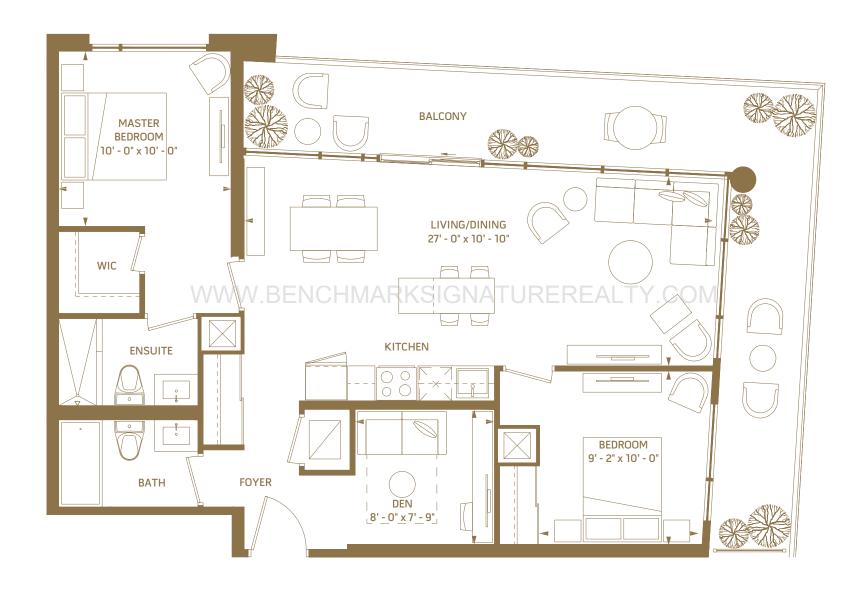

# **1E**1 BEDROOM – 549 SQ.FT.

N

3<sup>rd</sup> floor outdoor 129 sq.ft. 4<sup>th</sup> floor outdoor 40 sq.ft.