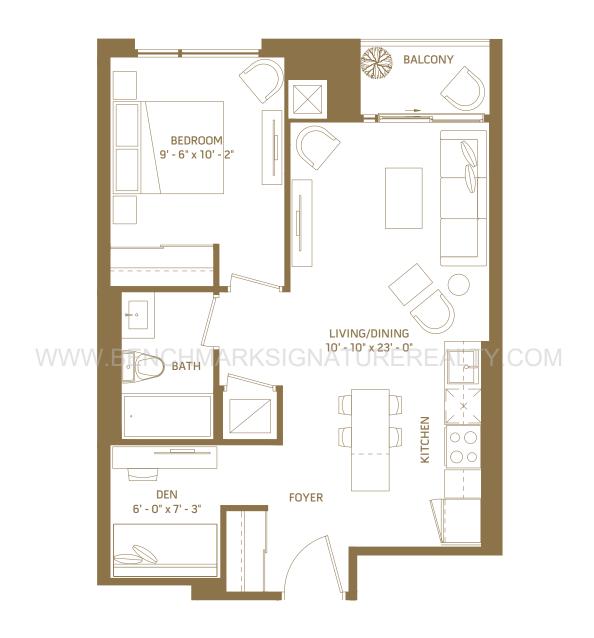

# **1A**1 BEDROOM – 483 SQ.FT.

18<sup>th</sup>/19<sup>th</sup> floor outdoor 106 sq.ft.