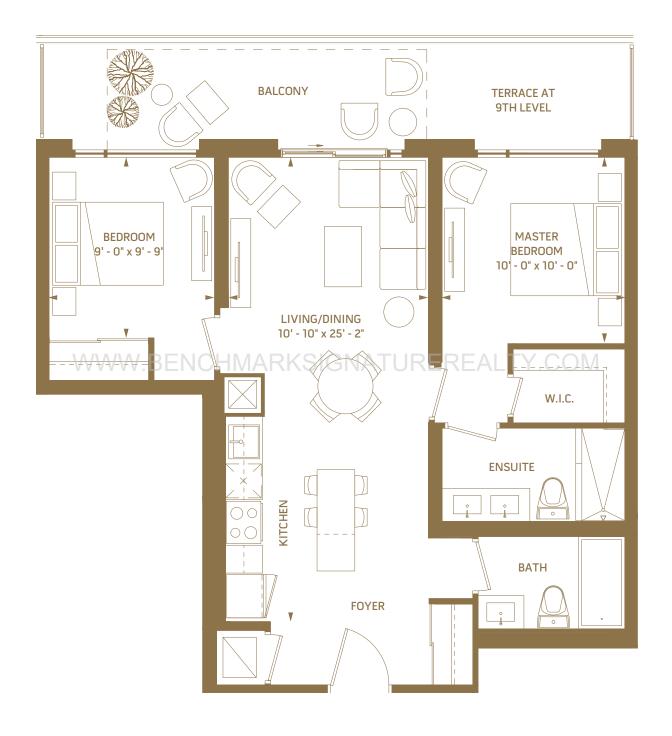

### 2B 2 BEDROOM – 645 SQ.FT.

 $10^{th}$  –  $17^{th}$ ,  $20^{th}$  –  $29^{th}$  floor outdoor 57 sq.ft. / Juliette at  $20^{th}$  level

9<sup>th</sup> floor

outdoor Juliette