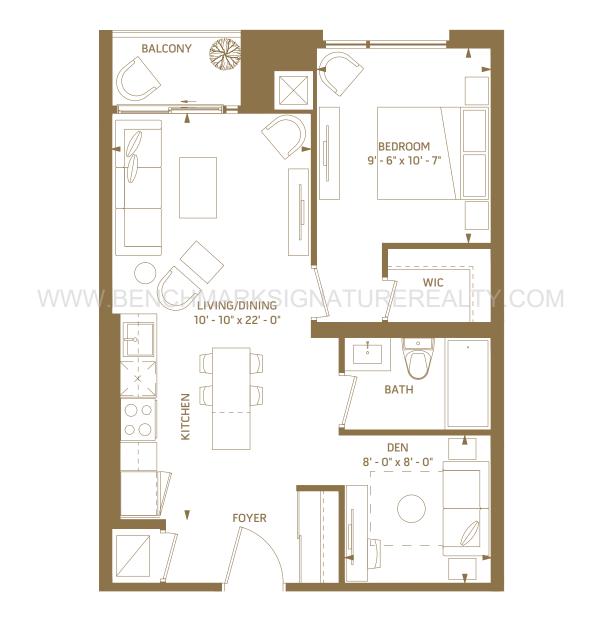

### 1AA

1 BEDROOM + DEN - 531 SQ.FT.

5<sup>th</sup> floor outdoor 50 sq.ft.

6<sup>th</sup> floor outdoor 50 sq.ft.