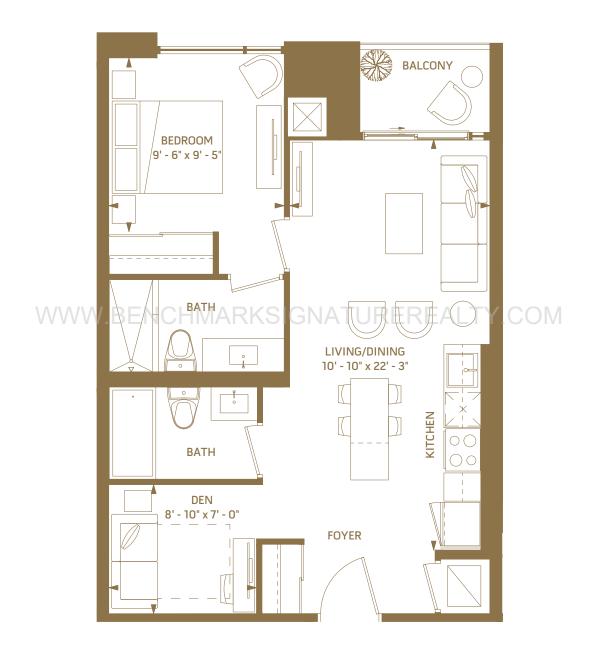

### 1C 1 BEDROOM – 507 SQ.FT.

8<sup>th</sup> floor 488 sq.ft. / outdoor 33 sq.ft.

6<sup>th</sup> floor 507 sq.ft. / outdoor 29 sq.ft.

7<sup>th</sup> floor 507 sq.ft. / outdoor 29 sq.ft.

5<sup>th</sup> floor outdoor 50 sq.ft.