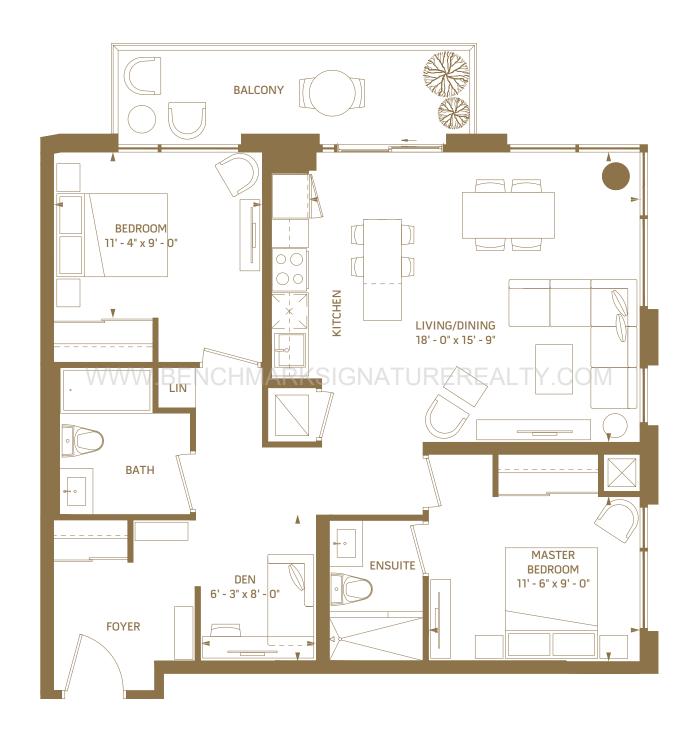

th</sup> floor outdoor 46 sq.ft.



#### 2AG

2 BEDROOM + DEN - 887 SQ.FT.







7<sup>th</sup> floor outdoor 151 sq.ft.



8<sup>th</sup> floor outdoor 53 sq.ft.



### 2AH

2 BEDROOM + DEN - 898 SQ.FT.







7<sup>th</sup> floor outdoor 105 sq.ft.



8<sup>th</sup> floor outdoor 105 sq.ft.



### 2AI

2 BEDROOM + DEN - 904 SQ.FT.









8<sup>th</sup> floor outdoor 44 sq.ft.



#### 2AJ 2 BEDROOM + DEN – 917 SQ.FT.









18<sup>th</sup>/19<sup>th</sup> floor outdoor 275 sq.ft.



#### 2AK

2 BEDROOM + DEN - 920 SQ.FT.







5<sup>th</sup> floor outdoor 207 sq.ft.



6<sup>th</sup> floor outdoor 44 sq.ft.



7<sup>th</sup> floor outdoor 44 sq.ft.



### 2AL

2 BEDROOM + DEN - 942 SQ.FT.











8<sup>th</sup> floor outdoor 359 sq.ft.



### 2AM

2 BEDROOM + DEN - 956 SQ.FT.







N

3<sup>rd</sup> floor outdoor 105 sq.ft. 4<sup>th</sup> floor outdoor 105 sq.ft.



### 2AN

2 BEDROOM + DEN — 1,020 SQ.FT.











### 3AA

3 BEDROOM + DEN - 987 SQ.FT.









8<sup>th</sup> floor outdoor 57 sq.ft.



### **3AB**







 $11^{th} - 17^{th}$ ,  $20^{th} - 29^{th}$  floor outdoor 116 sq.ft.



18<sup>th</sup>/19<sup>th</sup> floor outdoor 116 sq.ft.



### 3AC

3 BEDROOM + DEN - 1,052 SQ.FT.









18<sup>th</sup>/19<sup>th</sup> floor outdoor 205 sq.ft.



### 3AD







5<sup>th</sup> floor outdoor 212 sq.ft.



6<sup>th</sup> floor outdoor 57 sq.ft.



7<sup>th</sup> floor outdoor 57 sq.ft.