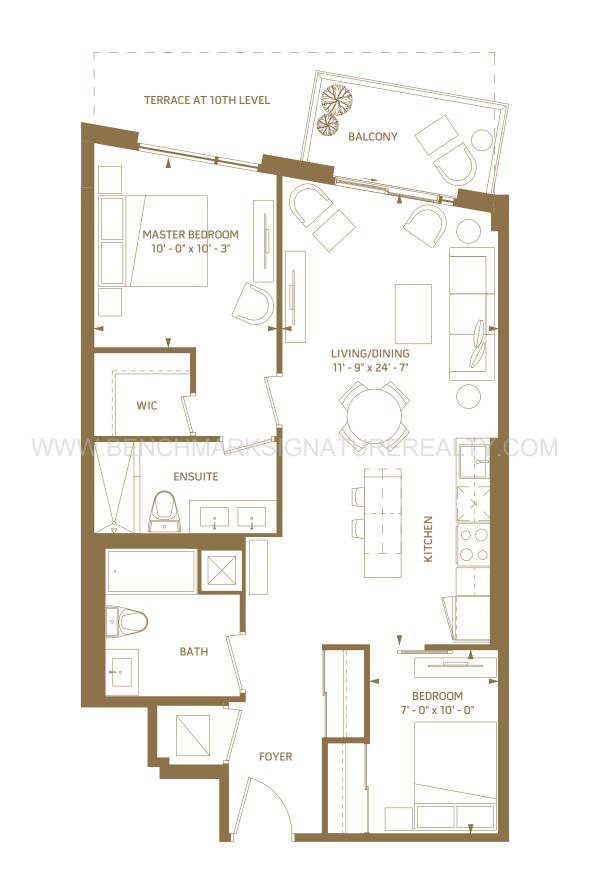

floor pattern and architectural detailing (including window size and location) are approximate and subject to modifications without notice. Orientation of suite may be reversed and purchaser agrees to accept same. Actual usable floor space may vary from the stated floor area. \*Ceiling height measured from top of floor slab to underside of slab above before finishes, and excluding bulkheads and required drop ceilings. E.&O.E.

N



### **2J**2 BEDROOM – 784 SQ.FT.







7<sup>th</sup> floor outdoor 50 sq.ft.



8<sup>th</sup> floor outdoor 50 sq.ft.



### 2K 2 BEDROOM – 798 SQ.FT.









5<sup>th</sup> floor outdoor 37 sq.ft. 6<sup>th</sup> floor outdoor 37 sq.ft.



#### 2L 2 BEDROOM – 799 SQ.FT.











8<sup>th</sup> floor outdoor 291 sq.ft.



#### 2M 2 BEDROOM – 805 SQ.FT.







10<sup>th</sup> floor outdoor 135 sq.ft.



11<sup>th</sup> – 17<sup>th</sup>, 20<sup>th</sup> – 29<sup>th</sup> floor outdoor 57 sq.ft.



18<sup>th</sup>/19<sup>th</sup> floor outdoor 57 sq.ft.



### 2N 2 BEDROOM – 809 SQ.FT.









### 20 2 BEDROOM – 831 SQ.FT.









# **2P**2 BEDROOM – 836 SQ.FT.









N



 $10^{th}$  –  $17^{th}$ ,  $20^{th}$  –  $29^{th}$  floor outdoor 245 sq.ft.



# **2AA**2 BEDROOM + DEN – 791 SQ.FT.









5<sup>th</sup> floor outdoor 264 sq.ft. 6<sup>th</sup> floor outdoor 56 sq.ft.



### 2AB

2 BEDROOM + DEN - 842 SQ.FT.











 $10^{th}$  –  $17^{th}$ ,  $20^{th}$  –  $29^{th}$  floor outdoor 134 sq.ft.



18<sup>th</sup>/19<sup>th</sup> floor 833 sq.ft. / outdoor 134 sq.ft.



### 2AC

2 BEDROOM + DEN - 846 SQ.FT.











10<sup>th</s