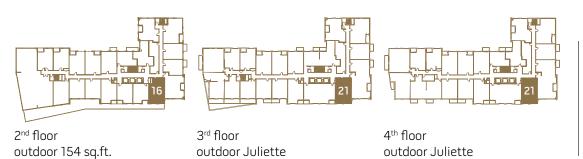

r outdoor 29 sq.ft.



### 1AR

1 BEDROOM + DEN - 645 SQ.FT.









### 1AS

1 BEDROOM + DEN - 654 SQ.FT.









### **2A**2 BEDROOM – 641 SQ.FT.









### 2B 2 BEDROOM – 645 SQ.FT.









 $10^{th}$  –  $17^{th}$ ,  $20^{th}$  –  $29^{th}$  floor outdoor 57 sq.ft. / Juliette at  $20^{th}$  level



9<sup>th</sup> floor

outdoor Juliette



## **2C**2 BEDROOM – 647 SQ.FT.











6<sup>th</sup> floor outdoor 53 sq.ft.



#### 2D 2 BEDROOM – 658 SQ.FT.









### **2E**2 BEDROOM – 726 SQ.FT.







8<sup>th</sup> floor outdoor 45 sq.ft.



N

5<sup>th</sup> floor outdoor 45 sq.ft. 6<sup>th</sup> floor outdoor 45 sq.ft.

7<sup>th</sup> floor outdoor 45 sq.ft.



# **2F**2 BEDROOM – 727 SQ.FT.







2<sup>nd</sup> floor outdoor 143 sq.ft.



# **2G**2 BEDROOM – 735 SQ.FT.









### 2H 2 BEDROOM – 755 SQ.FT.









### 2 BEDROOM - 780 SQ.FT.







9<sup>th</sup> floor outdoor 188 sq.ft.



 $10^{th}$  –  $17^{th}$ ,  $20^{th}$  –  $29^{th}$  floor outdoor 91 sq.ft.

Dimensions, specifications, tile floor pattern and architectural detailing (including window size and location) are approximate and subject to modifications without notice. Orientation of suite may be reversed and purchaser agrees to accept same. Actual usable floor space may vary from the stated floor area. \*Ceiling height measured from top of floor slab to underside of slab above before finishes, and excluding bulkheads and required drop ceilings. E.&O.E.

N



### **2J**2 BEDROOM – 784 SQ.FT.







7<sup>th</sup> floor outdoor 50 sq.ft.



8<sup>th</sup> floor outdoor 50 sq.ft.



### 2K 2