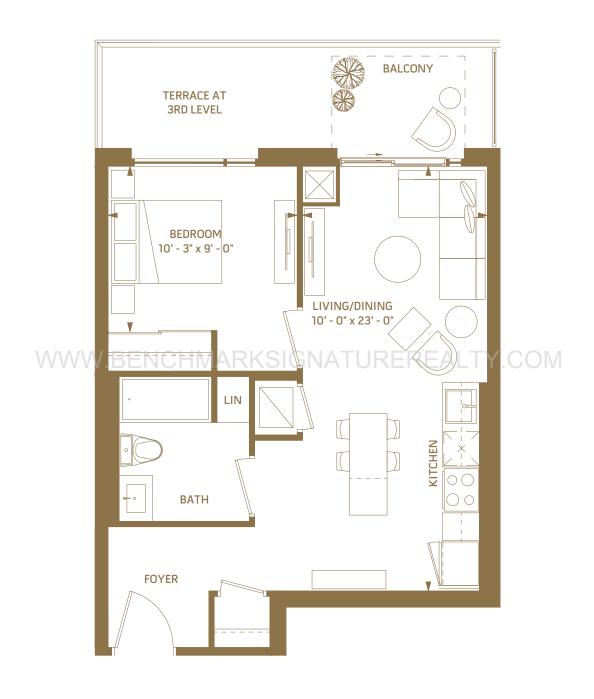

# **1E**1 BEDROOM – 549 SQ.FT.

N

3<sup>rd</sup> floor outdoor 129 sq.ft. 4<sup>th</sup> floor outdoor 40 sq.ft.