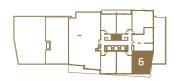

### 1C 1 BEDROOM – 507 SQ.FT.

8<sup>th</sup> floor 488 sq.ft. / outdoor 33 sq.ft.

6<sup>th</sup> floor 507 sq.ft. / outdoor 29 sq.ft.

7<sup>th</sup> floor 507 sq.ft. / outdoor 29 sq.ft.

5<sup>th</sup> floor outdoor 50 sq.ft.

6<sup>th</sup> floor outdoor 50 sq.ft.