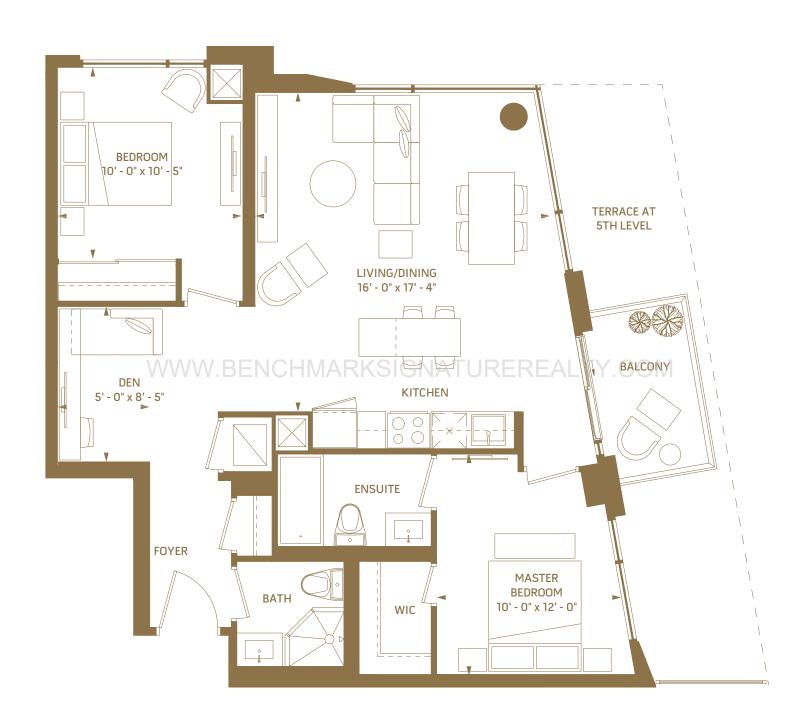

### **2E**2 BEDROOM – 726 SQ.FT.

8<sup>th</sup> floor outdoor 45 sq.ft.

N

5<sup>th</sup> floor outdoor 45 sq.ft. 6<sup>th</sup> floor outdoor 45 sq.ft.

7<sup>th</sup> floor outdoor 45 sq.ft.