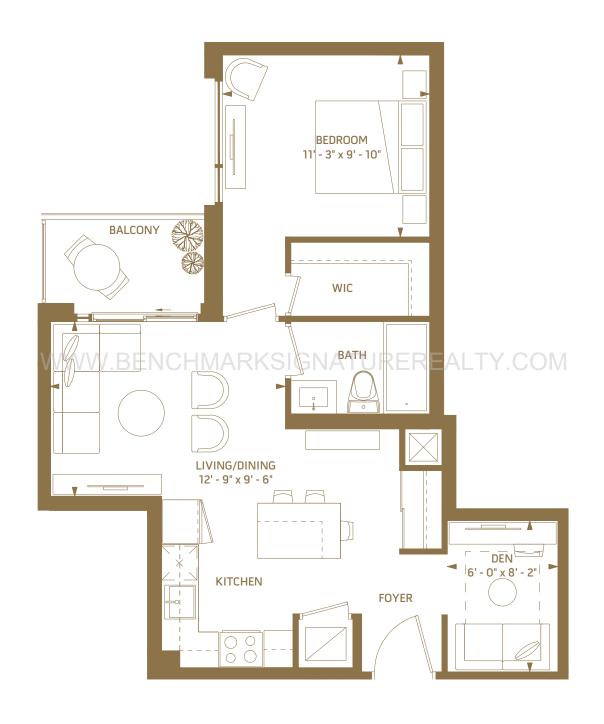

### 1AC

1 BEDROOM + DEN - 557 SQ.FT.

10<sup>th</sup> - 17<sup>th</sup>, 20<sup>th</sup> - 29<sup>th</sup> floor 18<sup>th</sup>/19<sup>th</sup> floor outdoor 115 sq.ft.

outdoor 115 sq.ft.