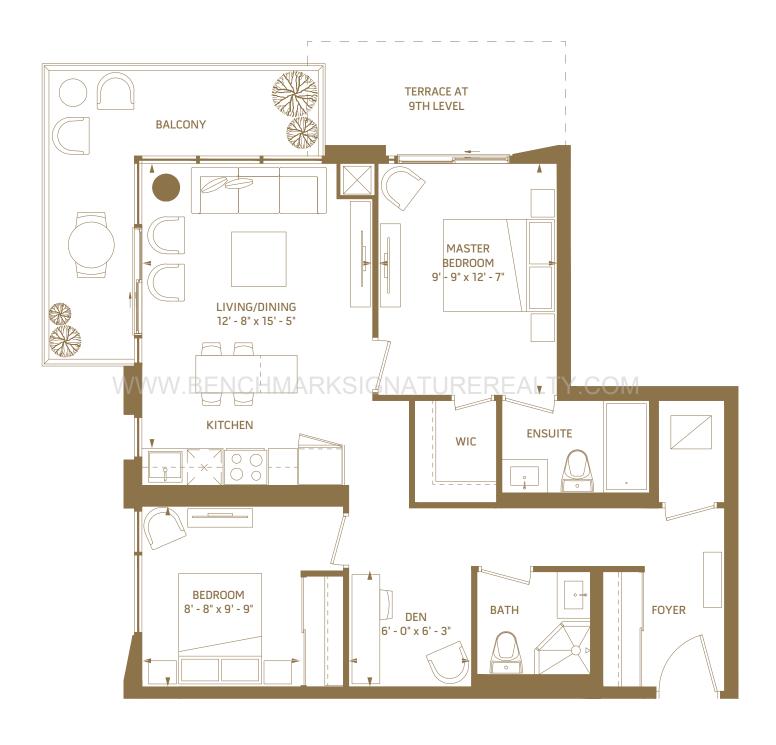

### 2 BEDROOM - 780 SQ.FT.

9<sup>th</sup> floor outdoor 188 sq.ft.

 $10^{th}$  –  $17^{th}$ ,  $20^{th}$  –  $29^{th}$  floor outdoor 91 sq.ft.

Dimensions, specifications, tile floor pattern and architectural detailing (including window size and location) are approximate and subject to modifications without notice. Orientation of suite may be reversed and purchaser agrees to accept same. Actual usable floor space may vary from the stated floor area. \*Ceiling height measured from top of floor slab to underside of slab above before finishes, and excluding bulkheads and required drop ceilings. E.&O.E.