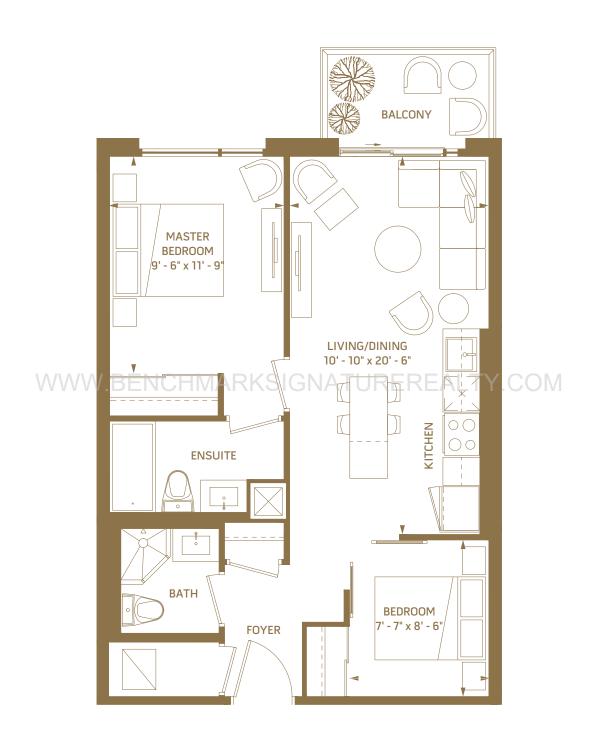

### 1AA

1 BEDROOM + DEN - 531 SQ.FT.

5<sup>th</sup> floor outdoor 50 sq.ft.

6<sup>th</sup> floor outdoor 50 sq.ft.

### 1AB

1 BEDROOM + DEN - 542 SQ.FT.