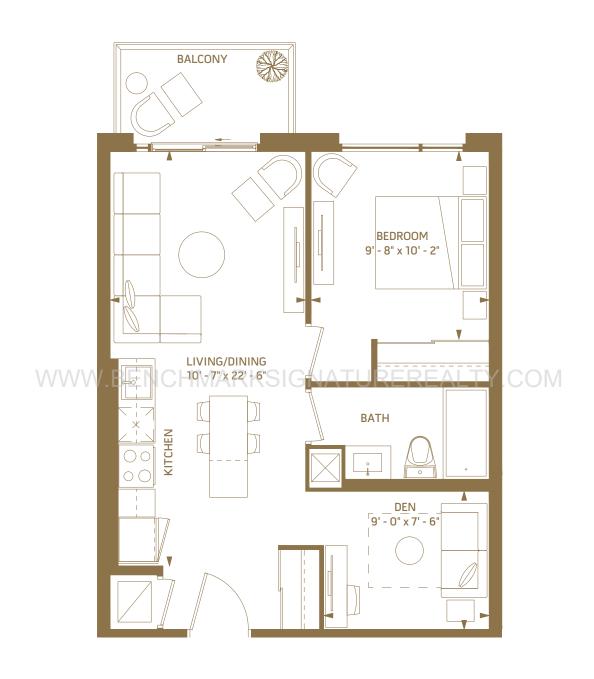

### 1AA

1 BEDROOM + DEN - 531 SQ.FT.

5<sup>th</sup> floor outdoor 50 sq.ft.

6<sup>th</sup> floor outdoor 50 sq.ft.