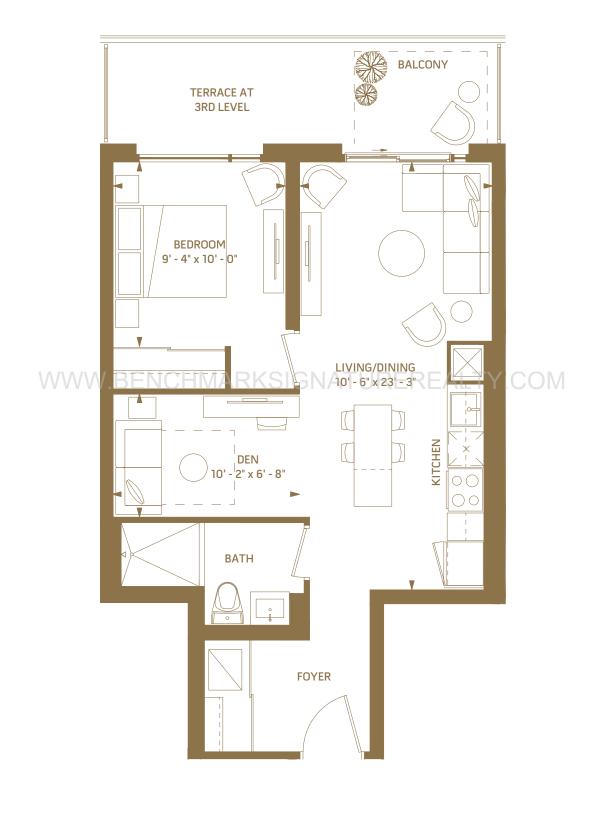

.



### 1AD

1 BEDROOM + DEN - 563 SQ.FT.









### 1AE

1 BEDROOM + DEN - 568 SQ.FT.







5<sup>th</sup> floor outdoor 132 sq.ft. 6<sup>th</sup> floor outdoor 53 sq.ft.



### 1AF

1 BEDROOM + DEN - 571 SQ.FT.











6<sup>th</sup> floor outdoor 117 sq.ft.



7<sup>th</sup> floor outdoor 117 sq.ft.



### 1AG

#### 1 BEDROOM + DEN - 579 SQ.FT.









### 1AH

1 BEDROOM + DEN - 583 SQ.FT.







N

3<sup>rd</sup> floor outdoor 40 sq.ft. 4<sup>th</sup> floor outdoor 40 sq.ft.



### 1AI

1 BEDROOM + DEN - 586 SQ.FT.









### 1AJ

1 BEDROOM + DEN - 589 SQ.FT.







N

3<sup>rd</sup> floor outdoor 40 sq.ft. 4<sup>th</sup> floor outdoor 40 sq.ft.



### 1AK 1 BEDROOM + DEN – 592 SQ.FT.









8<sup>th</sup> floor outdoor 22 sq.ft.



### 1AL

1 BEDROOM + DEN - 608 SQ.FT.







N

3<sup>rd</sup> floor outdoor 120 sq.ft. 4<sup>th</sup> floor outdoor 40 sq.ft.



### 1AM

1 BEDROOM + DEN - 612 SQ.FT.











6<sup>th</sup> floor outdoor 35 sq.ft.



7<sup>th</sup> floor outdoor 35 sq.ft.



### 1AN

1 BEDROOM + DEN - 614 SQ.FT.











6<sup>th</sup> floor outdoor 48 sq.ft.



# **1AO**1 BEDROOM + DEN – 615 SQ.FT.











6<sup>th</sup> floor outdoor 40 sq.ft.



### 1AP

1 BEDROOM + DEN - 618 SQ.FT.









8<sup>th</sup> floor outdoor 22 sq.ft.



### 1AQ

1 BEDROOM + DEN - 634 SQ.FT.











6<sup>th</sup> floor outdoor 29 sq.ft.



### 1AR

1 BEDROOM + DEN - 645 SQ.FT.









### 1AS

1 BEDROOM + DEN - 654 SQ.FT.









### **2A**2 BEDROOM – 641 SQ.FT.









### 2B 2 BEDROOM – 645 SQ.FT.









 $10^{th}$  –  $17^{th}$ ,  $20^{th}$  –