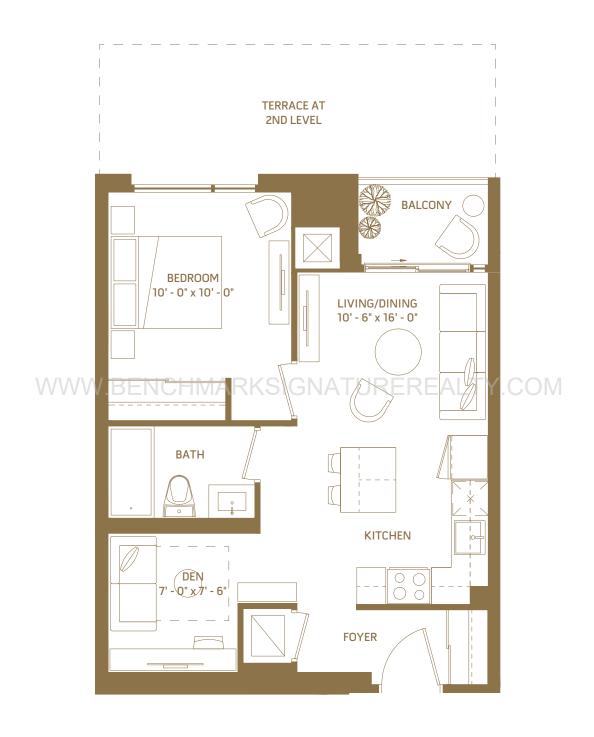

# **1E**1 BEDROOM – 549 SQ.FT.

N

3<sup>rd</sup> floor outdoor 129 sq.ft. 4<sup>th</sup> floor outdoor 40 sq.ft.