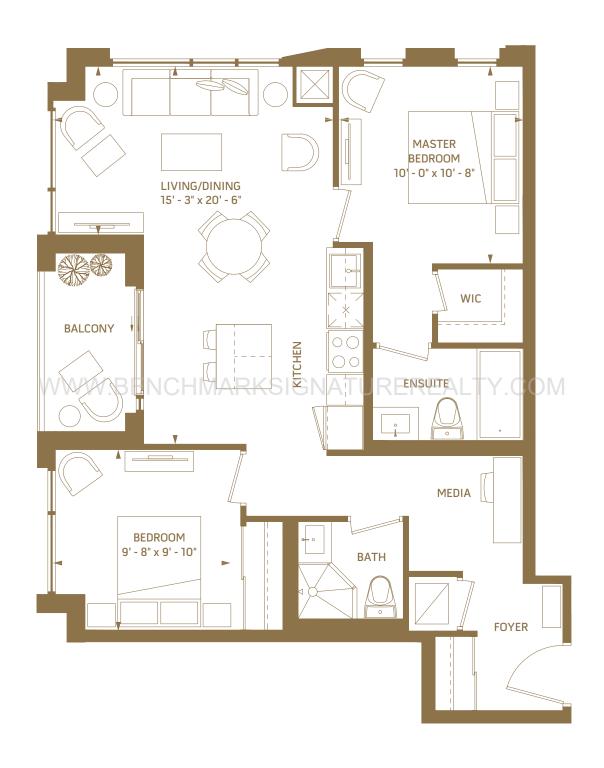

a. \*Ceiling height measured from top of floor slab to underside of slab above before finishes, and excluding bulkheads and required drop ceilings. E.&O.E.

N



### **2J**2 BEDROOM – 784 SQ.FT.







7<sup>th</sup> floor outdoor 50 sq.ft.



8<sup>th</sup> floor outdoor 50 sq.ft.



### 2K 2 BEDROOM – 798 SQ.FT.









5<sup>th</sup> floor outdoor 37 sq.ft. 6<sup>th</sup> floor outdoor 37 sq.ft.



#### 2L 2 BEDROOM – 799 SQ.FT.











8<sup>th</sup> floor outdoor 291 sq.ft.



#### 2M 2 BEDROOM – 805 SQ.FT.







10<sup>th</sup> floor outdoor 135 sq.ft.



11<sup>th</sup> – 17<sup>th</sup>, 20<sup>th</sup> – 29<sup>th</sup> floor outdoor 57 sq.ft.



18<sup>th</sup>/19<sup>th</sup> floor outdoor 57 sq.ft.



### 2N 2 BEDROOM – 809 SQ.FT.









### 20 2 BEDROOM – 831 SQ.FT.









# **2P**2 BEDROOM – 836 SQ.FT.









N



 $10^{th}$  –  $17^{th}$ ,  $20^{th}$  –  $29^{th}$  floor outdoor 245 sq.ft.



# **2AA**2 BEDROOM + DEN – 791 SQ.FT.









5<sup>th</sup> floor outdoor 264 sq.ft. 6<sup>th</sup> floor outdoor 56 sq.ft.



### 2AB

2 BEDROOM + DEN - 842 SQ.FT.











 $10^{th}$  –  $17^{th}$ ,  $20^{th}$  –  $29^{th}$  floor outdoor 134 sq.ft.



18<sup>th</sup>/19<sup>th</sup> floor 833 sq.ft. / outdoor 134 sq.ft.



### 2AC

2 BEDROOM + DEN - 846 SQ.FT.











10<sup>th</sup> - 17<sup>th</sup>, 20<sup>th</sup> - 29<sup>th</sup> floor



18<sup>th</sup>/19<sup>th</sup> floor outdoor 141 sq.ft.



#### 2AD

#### 2 BEDROOM + DEN - 865 SQ.FT.











8<sup>th</sup> floor outdoor 213 sq.ft.



### 2AE

2 BEDROOM + DEN - 873 SQ.FT.







N

3<s