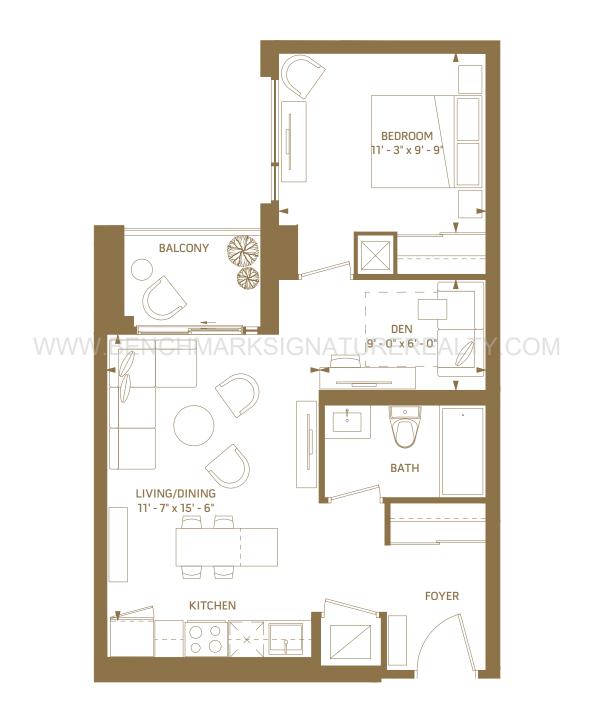

### 1AA

1 BEDROOM + DEN - 531 SQ.FT.

5<sup>th</sup> floor outdoor 50 sq.ft.

6<sup>th</sup> floor outdoor 50 sq.ft.