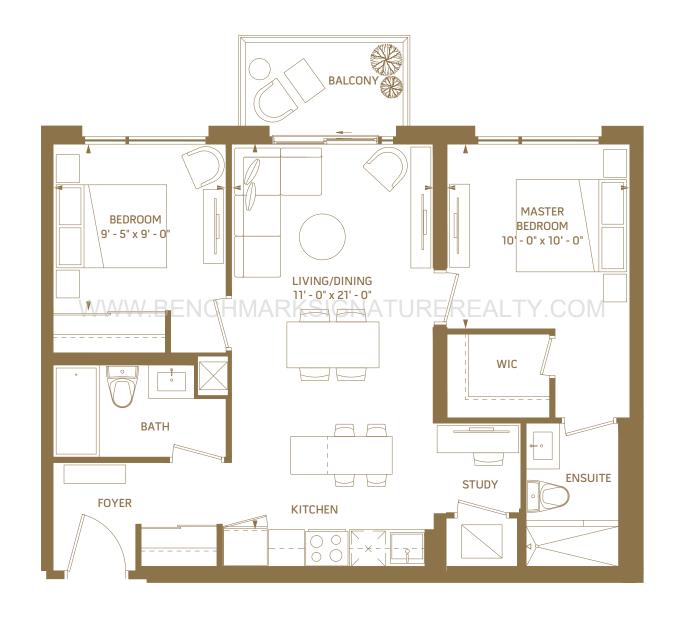

### 2 BEDROOM - 780 SQ.FT.

9<sup>th</sup> floor outdoor 188 sq.ft.

 $10^{th}$  –  $17^{th}$ ,  $20^{th}$  –  $29^{th}$  floor outdoor 91 sq.ft.

Dimensions, specifications, tile floor pattern and architectural detailing (including window size and location) are approximate and subject to modifications without notice. Orientation of suite may be reversed and purchaser agrees to accept same. Actual usable floor space may vary from the stated floor area. \*Ceiling height measured from top of floor slab to underside of slab above before finishes, and excluding bulkheads and required drop ceilings. E.&O.E.