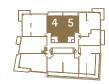

### **2E**2 BEDROOM – 726 SQ.FT.

8<sup>th</sup> floor outdoor 45 sq.ft.

N

5<sup>th</sup> floor outdoor 45 sq.ft. 6<sup>th</sup> floor outdoor 45 sq.ft.

7<sup>th</sup> floor outdoor 45 sq.ft.