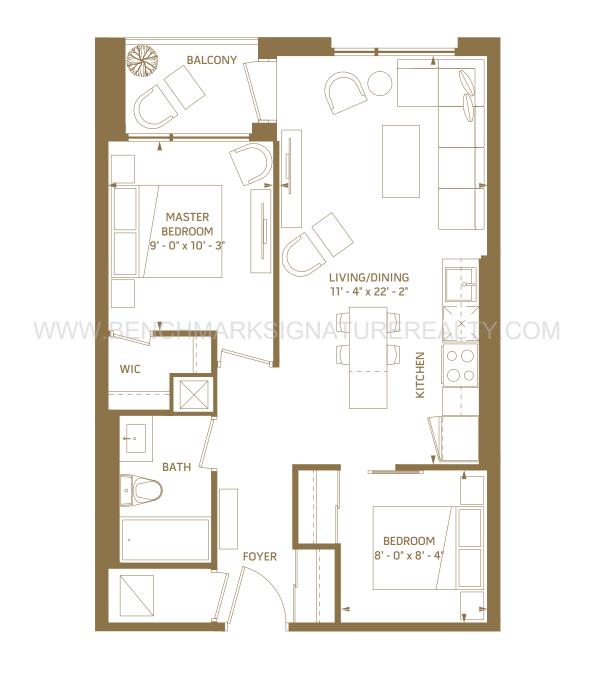

8<sup>th</sup> floor outdoor 22 sq.ft.



### 1AL

1 BEDROOM + DEN - 608 SQ.FT.







N

3<sup>rd</sup> floor outdoor 120 sq.ft. 4<sup>th</sup> floor outdoor 40 sq.ft.



### 1AM

1 BEDROOM + DEN - 612 SQ.FT.











6<sup>th</sup> floor outdoor 35 sq.ft.



7<sup>th</sup> floor outdoor 35 sq.ft.



### 1AN

1 BEDROOM + DEN - 614 SQ.FT.











6<sup>th</sup> floor outdoor 48 sq.ft.



# **1AO**1 BEDROOM + DEN – 615 SQ.FT.











6<sup>th</sup> floor outdoor 40 sq.ft.



### 1AP

1 BEDROOM + DEN - 618 SQ.FT.









8<sup>th</sup> floor outdoor 22 sq.ft.



### 1AQ

1 BEDROOM + DEN - 634 SQ.FT.











6<sup>th</sup> floor outdoor 29 sq.ft.



### 1AR

1 BEDROOM + DEN - 645 SQ.FT.









### 1AS

1 BEDROOM + DEN - 654 SQ.FT.









### **2A**2 BEDROOM – 641 SQ.FT.









### 2B 2 BEDROOM – 645 SQ.FT.









 $10^{th}$  –  $17^{th}$ ,  $20^{th}$  –  $29^{th}$  floor outdoor 57 sq.ft. / Juliette at  $20^{th}$  level



9<sup>th</sup> floor

outdoor Juliette



## **2C**2 BEDROOM – 647 SQ.FT.











6<sup>th</sup> floor outdoor 53 sq.ft.



#### 2D 2 BEDROOM – 658 SQ.FT.









### **2E**2 BEDROOM – 726 SQ.FT.







8<sup>th</sup> floor outdoor 45 sq.ft.



N

5<sup>th</sup> floor outdoor 45 sq.ft. 6<sup>th</sup> floor outdoor 45 sq.ft.

7<sup>th</sup> floor outdoor 45 sq.ft.



# **2F**2 BEDROOM – 727 SQ.FT.







2<sup>nd</sup> floor outdoor 143 sq.ft.



# **2G**2 BEDROOM – 735 SQ.FT.









### 2H 2 BEDROOM – 755 SQ.FT.









### 2 BEDROOM - 780 SQ.FT.







9<sup>th</sup> floor outdoor 188 sq.ft.



 $10^{th}$  –  $17^{th}$ ,  $20^{