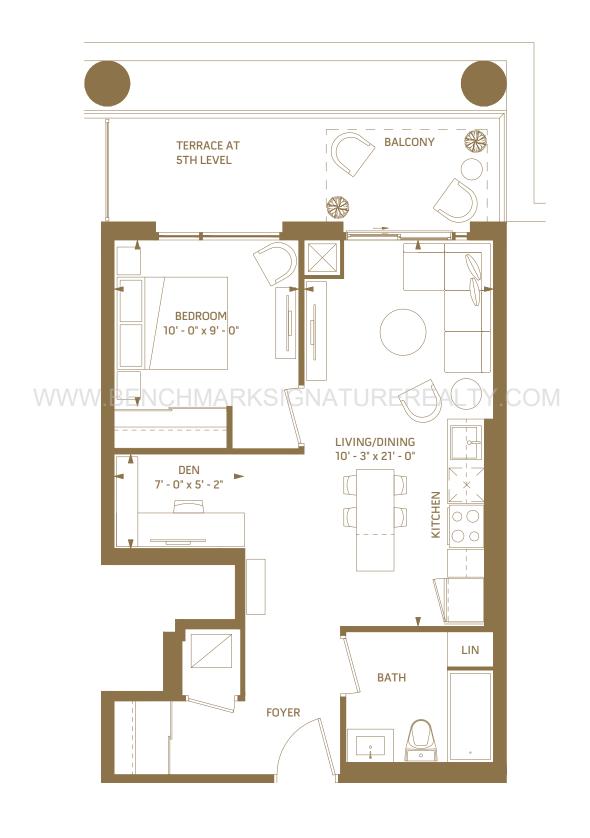

### 1C 1 BEDROOM – 507 SQ.FT.

8<sup>th</sup> floor 488 sq.ft. / outdoor 33 sq.ft.

6<sup>th</sup> floor 507 sq.ft. / outdoor 29 sq.ft.

7<sup>th</sup> floor 507 sq.ft. / outdoor 29 sq.ft.

5<sup>th</sup> floor outdoor 50 sq.ft.