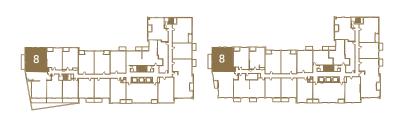

### 1C 1 BEDROOM – 507 SQ.FT.

8<sup>th</sup> floor 488 sq.ft. / outdoor 33 sq.ft.

6<sup>th</sup> floor 507 sq.ft. / outdoor 29 sq.ft.

7<sup>th</sup> floor 507 sq.ft. / outdoor 29 sq.ft.

5<sup>th</sup> floor outdoor 50 sq.ft.