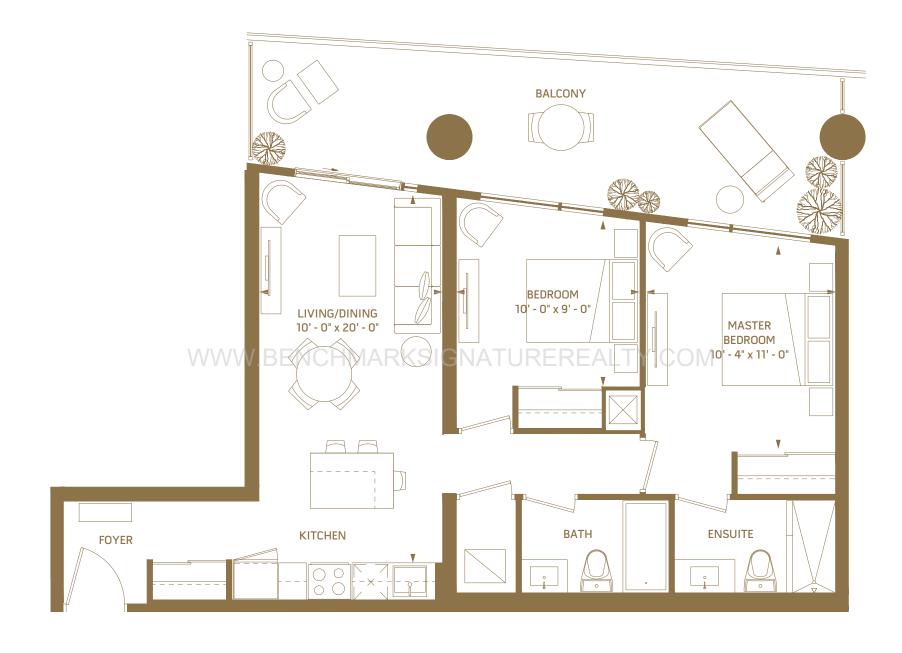

,  $20^{th}$  –  $29^{th}$  floor outdoor 91 sq.ft.

Dimensions, specifications, tile floor pattern and architectural detailing (including window size and location) are approximate and subject to modifications without notice. Orientation of suite may be reversed and purchaser agrees to accept same. Actual usable floor space may vary from the stated floor area. \*Ceiling height measured from top of floor slab to underside of slab above before finishes, and excluding bulkheads and required drop ceilings. E.&O.E.

N



### **2J**2 BEDROOM – 784 SQ.FT.







7<sup>th</sup> floor outdoor 50 sq.ft.



8<sup>th</sup> floor outdoor 50 sq.ft.



### 2K 2 BEDROOM – 798 SQ.FT.









5<sup>th</sup> floor outdoor 37 sq.ft. 6<sup>th</sup> floor outdoor 37 sq.ft.



#### 2L 2 BEDROOM – 799 SQ.FT.











8<sup>th</sup> floor outdoor 291 sq.ft.



#### 2M 2 BEDROOM – 805 SQ.FT.







10<sup>th</sup> floor outdoor 135 sq.ft.



11<sup>th</sup> – 17<sup>th</sup>, 20<sup>th</sup> – 29<sup>th</sup> floor outdoor 57 sq.ft.



18<sup>th</sup>/19<sup>th</sup> floor outdoor 57 sq.ft.



### 2N 2 BEDROOM – 809 SQ.FT.









### 20 2 BEDROOM – 831 SQ.FT.









# **2P**2 BEDROOM – 836 SQ.FT.









N



 $10^{th}$  –  $17^{th}$ ,  $20^{th}$  –  $29^{th}$  floor outdoor 245 sq.ft.



# **2AA**2 BEDROOM + DEN – 791 SQ.FT.









5<sup>th</sup> floor outdoor 264 sq.ft. 6<sup>th</sup> floor outdoor 56 sq.ft.



### 2AB

2 BEDROOM + DEN - 842 SQ.FT.











 $10^{th}$  –  $17^{th}$ ,  $20^{th}$  –  $29^{th}$  floor outdoor 134 sq.ft.



18<sup>th</sup>/19<sup>th</sup> floor 833 sq.ft.