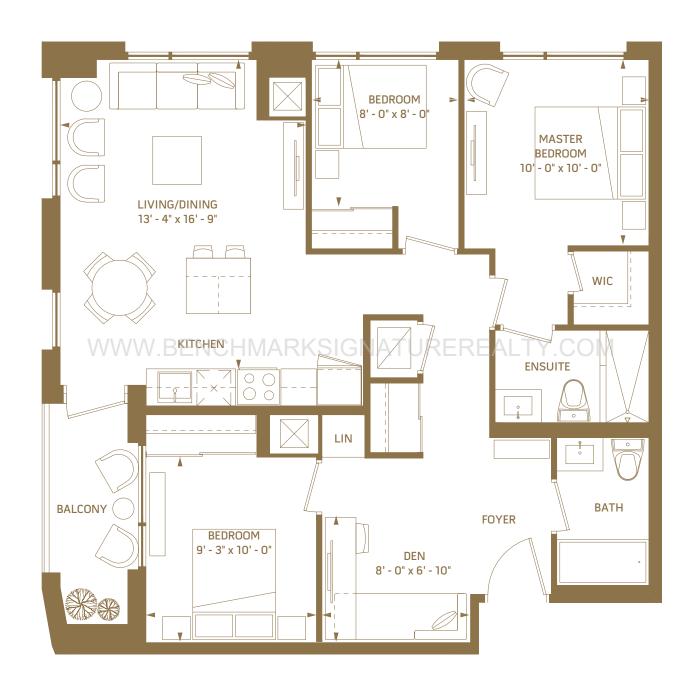

### **2E**2 BEDROOM – 726 SQ.FT.

8<sup>th</sup> floor outdoor 45 sq.ft.

N

5<sup>th</sup> floor outdoor 45 sq.ft. 6<sup>th</sup> floor outdoor 45 sq.ft.

7<sup>th</sup> floor outdoor 45 sq.ft.