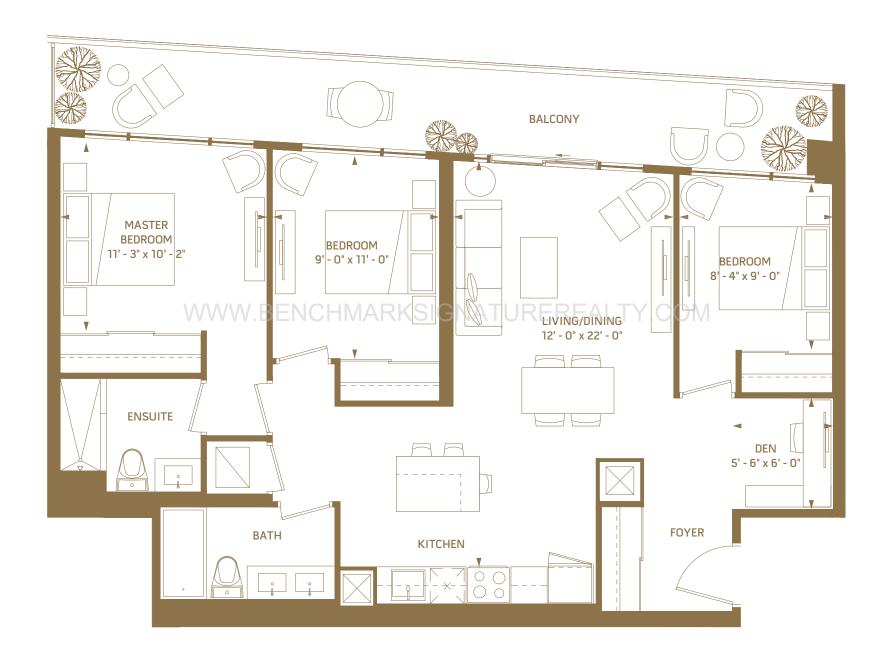

18<sup>th</sup>/19<sup>th</sup> floor outdoor 275 sq.ft.



#### 2AK

2 BEDROOM + DEN - 920 SQ.FT.







5<sup>th</sup> floor outdoor 207 sq.ft.



6<sup>th</sup> floor outdoor 44 sq.ft.



7<sup>th</sup> floor outdoor 44 sq.ft.



### 2AL

2 BEDROOM + DEN - 942 SQ.FT.











8<sup>th</sup> floor outdoor 359 sq.ft.



### 2AM

2 BEDROOM + DEN - 956 SQ.FT.







N

3<sup>rd</sup> floor outdoor 105 sq.ft. 4<sup>th</sup> floor outdoor 105 sq.ft.



### 2AN

2 BEDROOM + DEN — 1,020 SQ.FT.











### 3AA

3 BEDROOM + DEN - 987 SQ.FT.









8<sup>th</sup> floor outdoor 57 sq.ft.



### **3AB**







 $11^{th} - 17^{th}$ ,  $20^{th} - 29^{th}$  floor outdoor 116 sq.ft.



18<sup>th</sup>/19<sup>th</sup> floor outdoor 116 sq.ft.



### 3AC

3 BEDROOM + DEN - 1,052 SQ.FT.









18<sup>th</sup>/19<sup>th</sup> floor outdoor 205 sq.ft.



### 3AD







5<sup>th</sup> floor outdoor 212 sq.ft.



6<sup>th</sup> floor outdoor 57 sq.ft.



7<sup>th</sup> floor outdoor 57 sq.ft.