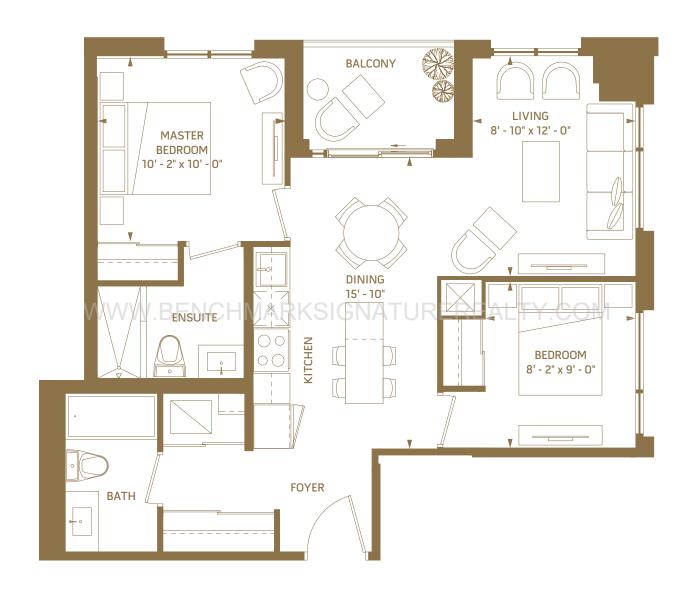

ROOM + DEN - 645 SQ.FT.









### 1AS

1 BEDROOM + DEN - 654 SQ.FT.









### **2A**2 BEDROOM – 641 SQ.FT.









### 2B 2 BEDROOM – 645 SQ.FT.









 $10^{th}$  –  $17^{th}$ ,  $20^{th}$  –  $29^{th}$  floor outdoor 57 sq.ft. / Juliette at  $20^{th}$  level



9<sup>th</sup> floor

outdoor Juliette



## **2C**2 BEDROOM – 647 SQ.FT.











6<sup>th</sup> floor outdoor 53 sq.ft.



#### 2D 2 BEDROOM – 658 SQ.FT.









### **2E**2 BEDROOM – 726 SQ.FT.







8<sup>th</sup> floor outdoor 45 sq.ft.



N

5<sup>th</sup> floor outdoor 45 sq.ft. 6<sup>th</sup> floor outdoor 45 sq.ft.

7<sup>th</sup> floor outdoor 45 sq.ft.



# **2F**2 BEDROOM – 727 SQ.FT.







2<sup>nd</sup> floor outdoor 143 sq.ft.



# **2G**2 BEDROOM – 735 SQ.FT.









### 2H 2 BEDROOM – 755 SQ.FT.









### 2 BEDROOM - 780 SQ.FT.







9<sup>th</sup> floor outdoor 188 sq.ft.



 $10^{th}$  –  $17^{th}$ ,  $20^{th}$  –  $29^{th}$  floor outdoor 91 sq.ft.

Dimensions, specifications, tile floor pattern and architectural detailing (including window size and location) are approximate and subject to modifications without notice. Orientation of suite may be reversed and purchaser agrees to accept same. Actual usable floor space may vary from the stated floor area. \*Ceiling height measured from top of floor slab to underside of slab above before finishes, and excluding bulkheads and required drop ceilings. E.&O.E.

N



### **2J**2 BEDROOM – 784 SQ.FT.







7<sup>th</sup> floor outdoor 50 sq.ft.



8<sup>th</sup> floor outdoor 50 sq.ft.



### 2K 2 BEDROOM – 798 SQ.FT.









5<sup>t