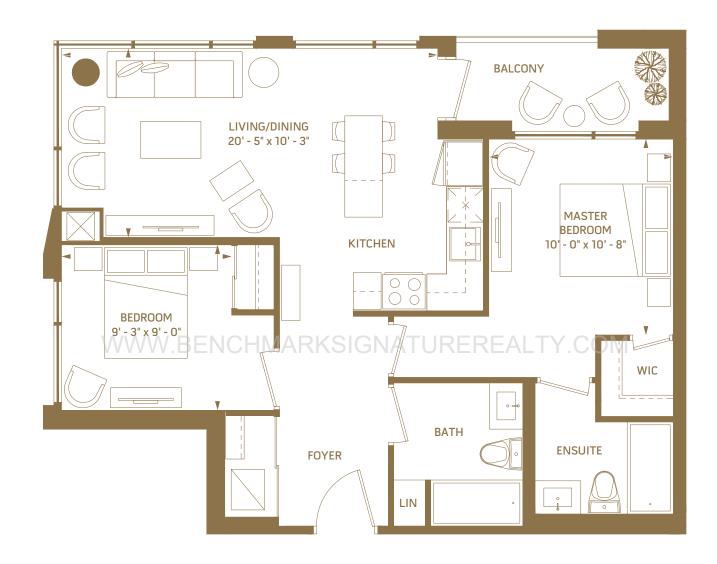

# **1A**1 BEDROOM – 483 SQ.FT.

18<sup>th</sup>/19<sup>th</sup> floor outdoor 106 sq.ft.