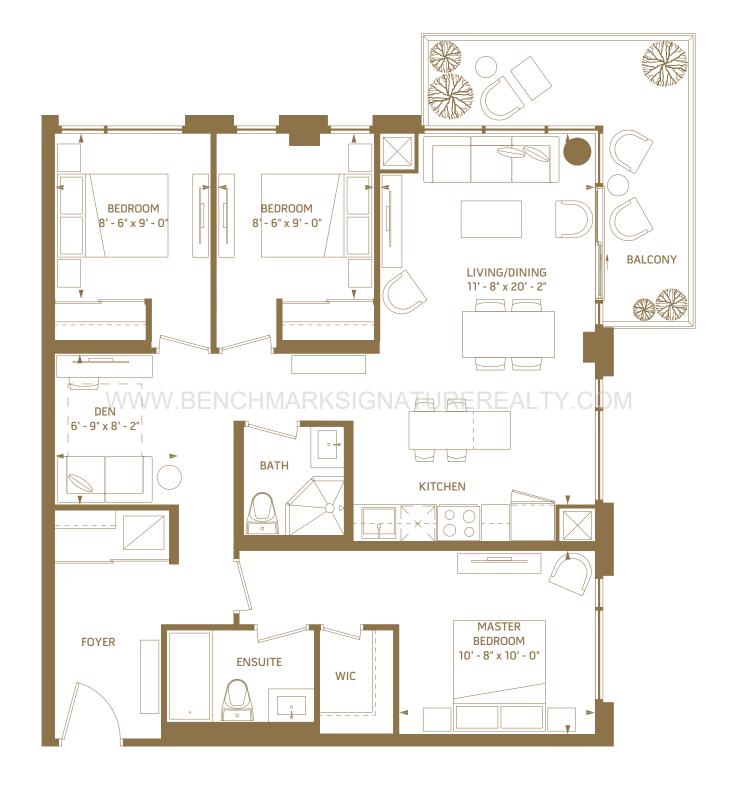

# **2AA**2 BEDROOM + DEN – 791 SQ.FT.

5<sup>th</sup> floor outdoor 264 sq.ft. 6<sup>th</sup> floor outdoor 56 sq.ft.