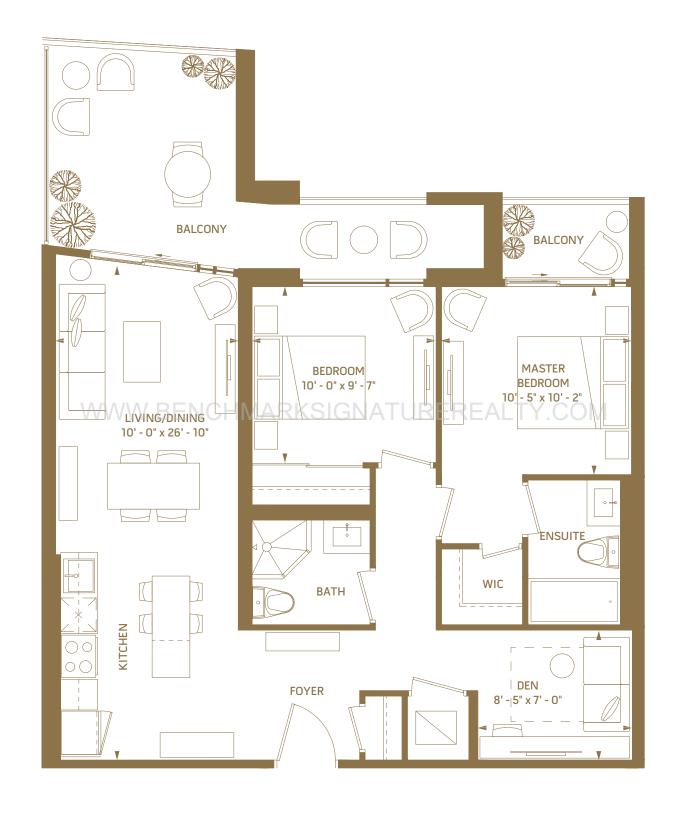

### 2AC

2 BEDROOM + DEN - 846 SQ.FT.

10<sup>th</sup> - 17<sup>th</sup>, 20<sup>th</sup> - 29<sup>th</sup> floor

18<sup>th</sup>/19<sup>th</sup> floor outdoor 141 sq.ft.