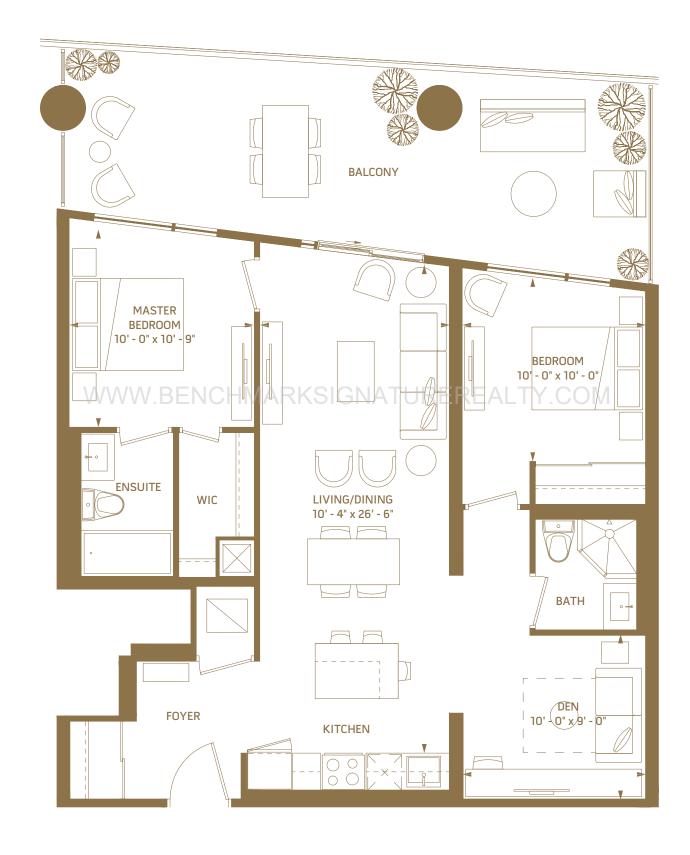

### 2 BEDROOM - 780 SQ.FT.

9<sup>th</sup> floor outdoor 188 sq.ft.

 $10^{th}$  –  $17^{th}$ ,  $20^{th}$  –  $29^{th}$  floor outdoor 91 sq.ft.

Dimensions, specifications, tile floor pattern and architectural detailing (including window size and location) are approximate and subject to modifications without notice. Orientation of suite may be reversed and purchaser agrees to accept same. Actual usable floor space may vary from the stated floor area. \*Ceiling height measured from top of floor slab to underside of slab above before finishes, and excluding bulkheads and required drop ceilings. E.&O.E.