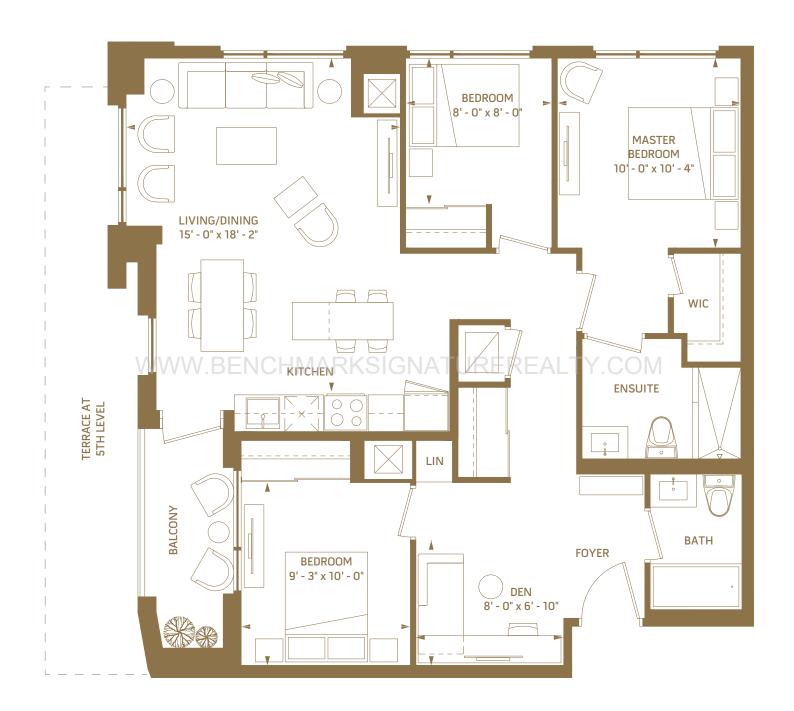

2 BEDROOM + DEN - 920 SQ.FT.







5<sup>th</sup> floor outdoor 207 sq.ft.



6<sup>th</sup> floor outdoor 44 sq.ft.



7<sup>th</sup> floor outdoor 44 sq.ft.



### 2AL

2 BEDROOM + DEN - 942 SQ.FT.











8<sup>th</sup> floor outdoor 359 sq.ft.



### 2AM

2 BEDROOM + DEN - 956 SQ.FT.







N

3<sup>rd</sup> floor outdoor 105 sq.ft. 4<sup>th</sup> floor outdoor 105 sq.ft.



### 2AN

2 BEDROOM + DEN — 1,020 SQ.FT.











### 3AA

3 BEDROOM + DEN - 987 SQ.FT.









8<sup>th</sup> floor outdoor 57 sq.ft.



### **3AB**







 $11^{th} - 17^{th}$ ,  $20^{th} - 29^{th}$  floor outdoor 116 sq.ft.



18<sup>th</sup>/19<sup>th</sup> floor outdoor 116 sq.ft.



### 3AC

3 BEDROOM + DEN - 1,052 SQ.FT.









18<sup>th</sup>/19<sup>th</sup> floor outdoor 205 sq.ft.



### 3AD







5<sup>th</sup> floor outdoor 212 sq.ft.



6<sup>th</sup> floor outdoor 57 sq.ft.



7<sup>th</sup> floor outdoor 57 sq.ft.