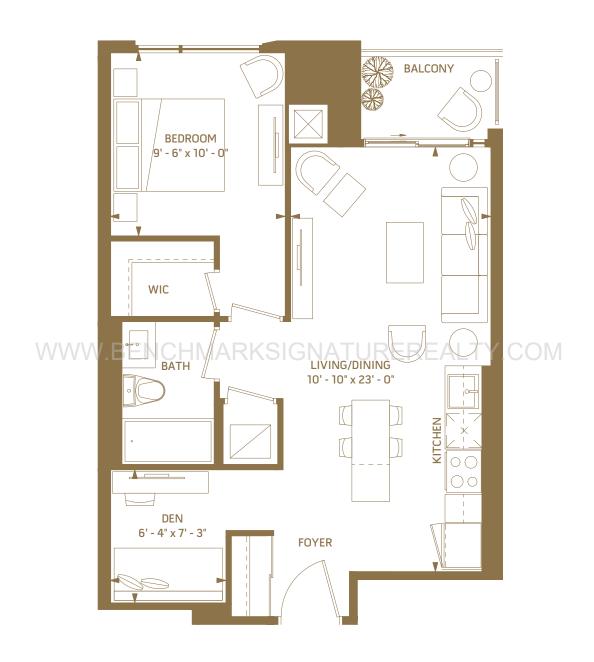

### 1C 1 BEDROOM – 507 SQ.FT.

8<sup>th</sup> floor 488 sq.ft. / outdoor 33 sq.ft.

6<sup>th</sup> floor 507 sq.ft. / outdoor 29 sq.ft.

7<sup>th</sup> floor 507 sq.ft. / outdoor 29 sq.ft.

5<sup>th</sup> floor outdoor 50 sq.ft.