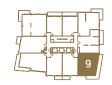

### 2 BEDROOM - 780 SQ.FT.

9<sup>th</sup> floor outdoor 188 sq.ft.

 $10^{th}$  –  $17^{th}$ ,  $20^{th}$  –  $29^{th}$  floor outdoor 91 sq.ft.

Dimensions, specifications, tile floor pattern and architectural detailing (including window size and location) are approximate and subject to modifications without notice. Orientation of suite may be reversed and purchaser agrees to accept same. Actual usable floor space may vary from the stated floor area. \*Ceiling height measured from top of floor slab to underside of slab above before finishes, and excluding bulkheads and required drop ceilings. E.&O.E.