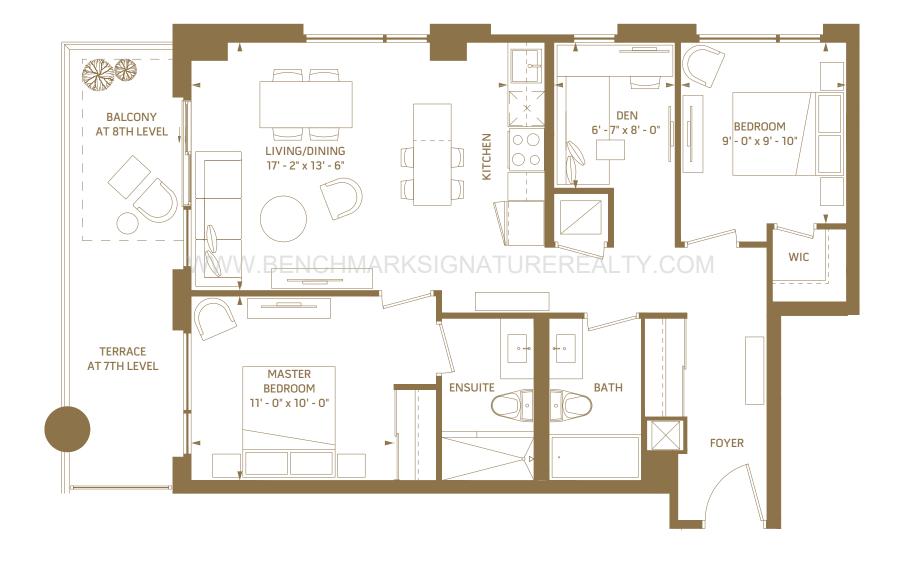

### **2E**2 BEDROOM – 726 SQ.FT.

8<sup>th</sup> floor outdoor 45 sq.ft.

N

5<sup>th</sup> floor outdoor 45 sq.ft. 6<sup>th</sup> floor outdoor 45 sq.ft.

7<sup>th</sup> floor outdoor 45 sq.ft.