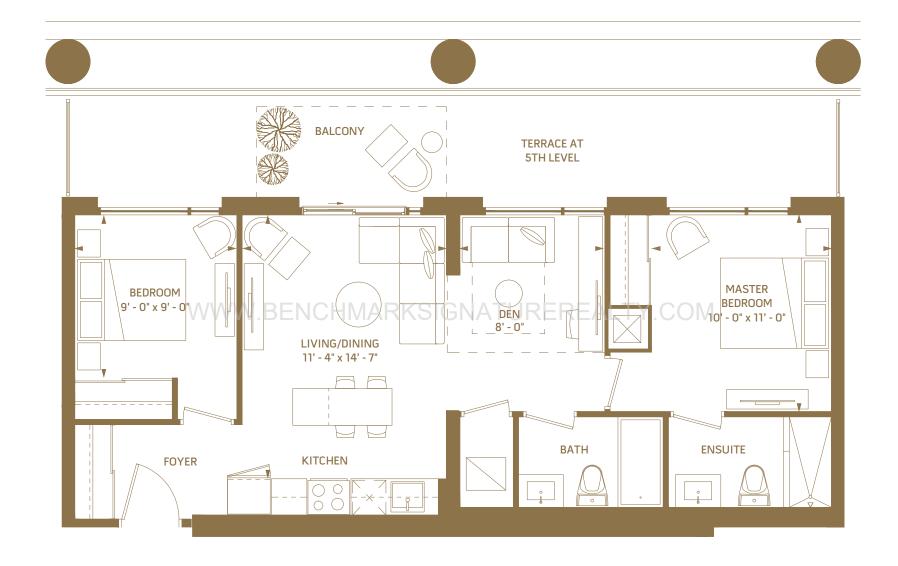

BEDROOM – 784 SQ.FT.







7<sup>th</sup> floor outdoor 50 sq.ft.



8<sup>th</sup> floor outdoor 50 sq.ft.



### 2K 2 BEDROOM – 798 SQ.FT.









5<sup>th</sup> floor outdoor 37 sq.ft. 6<sup>th</sup> floor outdoor 37 sq.ft.



#### 2L 2 BEDROOM – 799 SQ.FT.











8<sup>th</sup> floor outdoor 291 sq.ft.



#### 2M 2 BEDROOM – 805 SQ.FT.







10<sup>th</sup> floor outdoor 135 sq.ft.



11<sup>th</sup> – 17<sup>th</sup>, 20<sup>th</sup> – 29<sup>th</sup> floor outdoor 57 sq.ft.



18<sup>th</sup>/19<sup>th</sup> floor outdoor 57 sq.ft.



### 2N 2 BEDROOM – 809 SQ.FT.









### 20 2 BEDROOM – 831 SQ.FT.









# **2P**2 BEDROOM – 836 SQ.FT.









N



 $10^{th}$  –  $17^{th}$ ,  $20^{th}$  –  $29^{th}$  floor outdoor 245 sq.ft.



# **2AA**2 BEDROOM + DEN – 791 SQ.FT.









5<sup>th</sup> floor outdoor 264 sq.ft. 6<sup>th</sup> floor outdoor 56 sq.ft.



### 2AB

2 BEDROOM + DEN - 842 SQ.FT.











 $10^{th}$  –  $17^{th}$ ,  $20^{th}$  –  $29^{th}$  floor outdoor 134 sq.ft.



18<sup>th</sup>/19<sup>th</sup> floor 833 sq.ft. / outdoor 134 sq.ft.



### 2AC

2 BEDROOM + DEN - 846 SQ.FT.











10<sup>th</sup> - 17<sup>th</sup>, 20<sup>th</sup> - 29<sup>th</sup> floor



18<sup>th</sup>/19<sup>th</sup> floor outdoor 141 sq.ft.



#### 2AD

#### 2 BEDROOM + DEN - 865 SQ.FT.











8<sup>th</sup> floor outdoor 213 sq.ft.



### 2AE

2 BEDROOM + DEN - 873 SQ.FT.







N

3<sup>rd</sup> floor outdoor 196 sq.ft. 4<sup>th</sup> floor outdoor 52 sq.ft.



### 2AF

2 BEDROOM + DEN - 884 SQ.FT.











8<sup>th</sup> floor outdoor 46 sq.ft.



###