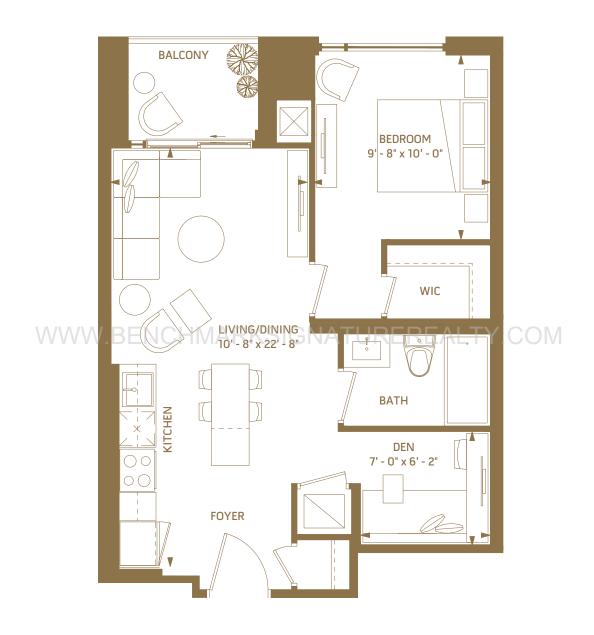

### 1AA

1 BEDROOM + DEN - 531 SQ.FT.

5<sup>th</sup> floor outdoor 50 sq.ft.

6<sup>th</sup> floor outdoor 50 sq.ft.