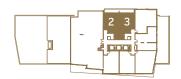

### 1AC

1 BEDROOM + DEN - 557 SQ.FT.

10<sup>th</sup> - 17<sup>th</sup>, 20<sup>th</sup> - 29<sup>th</sup> floor 18<sup>th</sup>/19<sup>th</sup> floor outdoor 115 sq.ft.

outdoor 115 sq.ft.