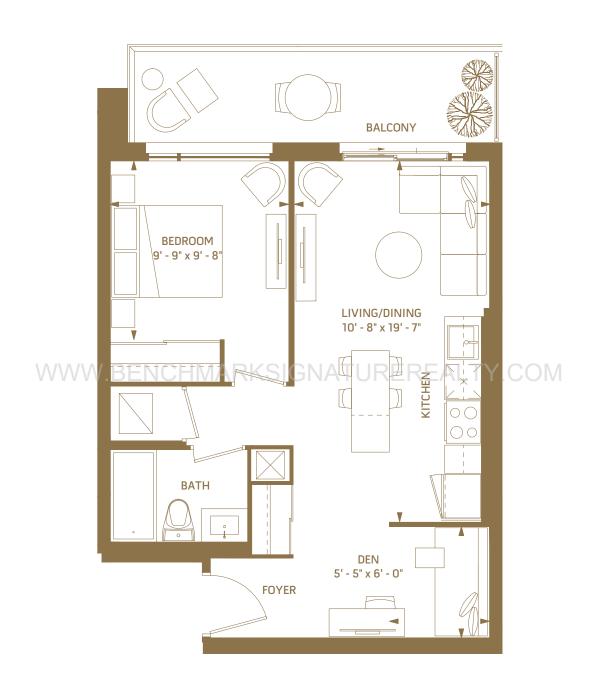

### 1AE

1 BEDROOM + DEN - 568 SQ.FT.

5<sup>th</sup> floor outdoor 132 sq.ft. 6<sup>th</sup> floor outdoor 53 sq.ft.