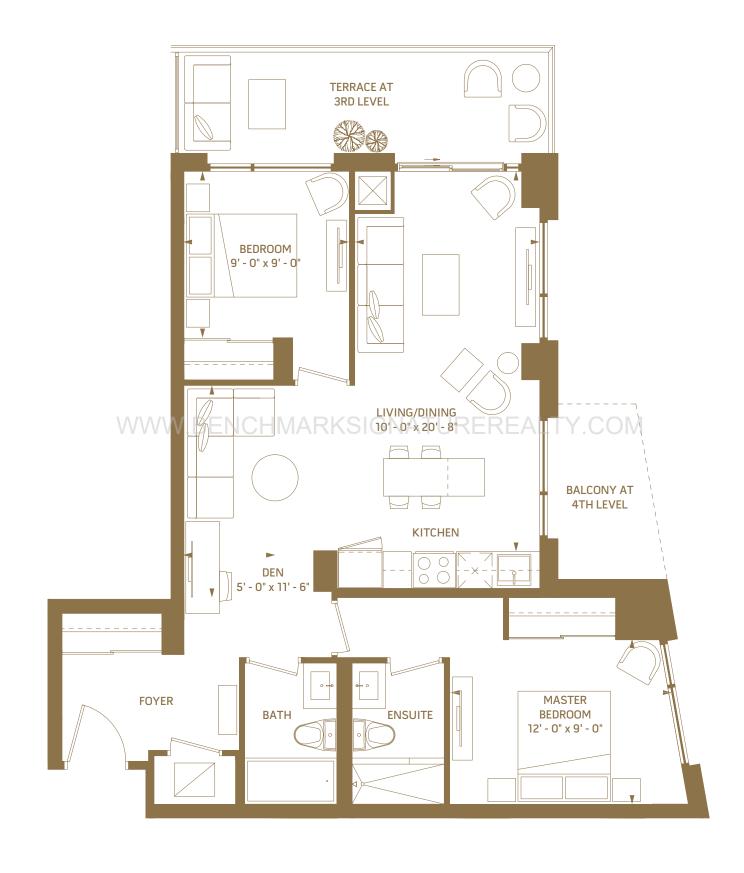

#### 2AD

#### 2 BEDROOM + DEN - 865 SQ.FT.

8<sup>th</sup> floor outdoor 213 sq.ft.