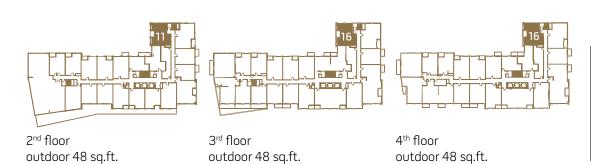

OM + DEN - 645 SQ.FT.









### 1AS

1 BEDROOM + DEN - 654 SQ.FT.









### **2A**2 BEDROOM – 641 SQ.FT.









### 2B 2 BEDROOM – 645 SQ.FT.









 $10^{th}$  –  $17^{th}$ ,  $20^{th}$  –  $29^{th}$  floor outdoor 57 sq.ft. / Juliette at  $20^{th}$  level



9<sup>th</sup> floor

outdoor Juliette



## **2C**2 BEDROOM – 647 SQ.FT.











6<sup>th</sup> floor outdoor 53 sq.ft.



#### 2D 2 BEDROOM – 658 SQ.FT.









### **2E**2 BEDROOM – 726 SQ.FT.







8<sup>th</sup> floor outdoor 45 sq.ft.



N

5<sup>th</sup> floor outdoor 45 sq.ft. 6<sup>th</sup> floor outdoor 45 sq.ft.

7<sup>th</sup> floor outdoor 45 sq.ft.



# **2F**2 BEDROOM – 727 SQ.FT.







2<sup>nd</sup> floor outdoor 143 sq.ft.



# **2G**2 BEDROOM – 735 SQ.FT.









### 2H 2 BEDROOM – 755 SQ.FT.









### 2 BEDROOM - 780 SQ.FT.







9<sup>th</sup> floor outdoor 188 sq.ft.



 $10^{th}$  –  $17^{th}$ ,  $20^{th}$  –  $29^{th}$  floor outdoor 91 sq.ft.

Dimensions, specifications, tile floor pattern and architectural detailing (including window size and location) are approximate and subject to modifications without notice. Orientation of suite may be reversed and purchaser agrees to accept same. Actual usable floor space may vary from the stated floor area. \*Ceiling height measured from top of floor slab to underside of slab above before finishes, and excluding bulkheads and required drop ceilings. E.&O.E.

N



### **2J**2 BEDROOM – 784 SQ.FT.







7<sup>th</sup> floor outdoor 50 sq.ft.



8<sup>th</sup> floor outdoor 50 sq.ft.



### 2K 2 BEDROOM – 798 SQ.FT.









5<sup>th<