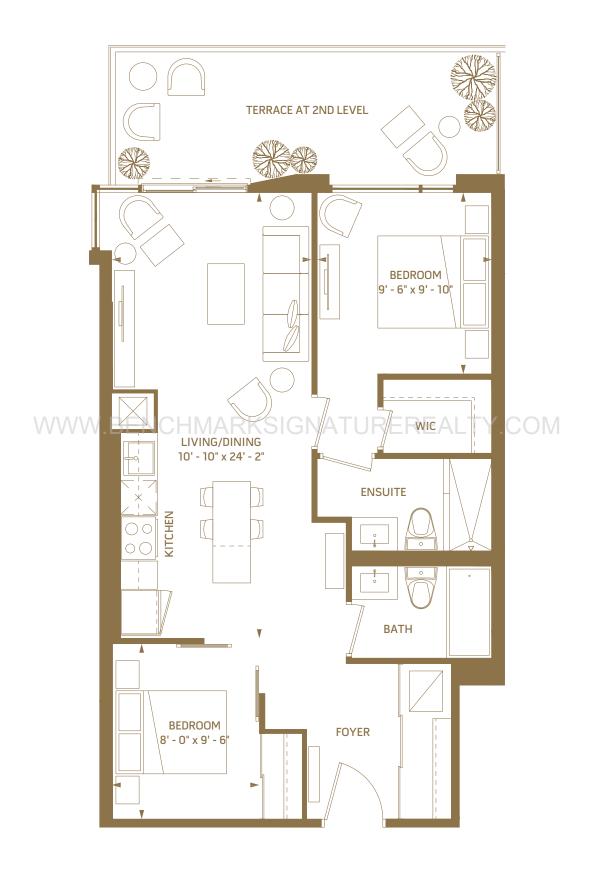

### **2E**2 BEDROOM – 726 SQ.FT.

8<sup>th</sup> floor outdoor 45 sq.ft.

N

5<sup>th</sup> floor outdoor 45 sq.ft. 6<sup>th</sup> floor outdoor 45 sq.ft.

7<sup>th</sup> floor outdoor 45 sq.ft.