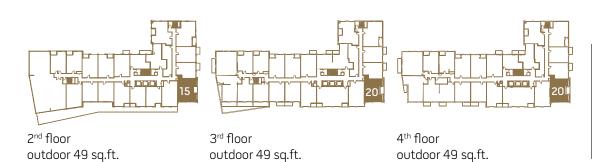

### 2B 2 BEDROOM – 645 SQ.FT.

 $10^{th}$  –  $17^{th}$ ,  $20^{th}$  –  $29^{th}$  floor outdoor 57 sq.ft. / Juliette at  $20^{th}$  level

9<sup>th</sup> floor

outdoor Juliette