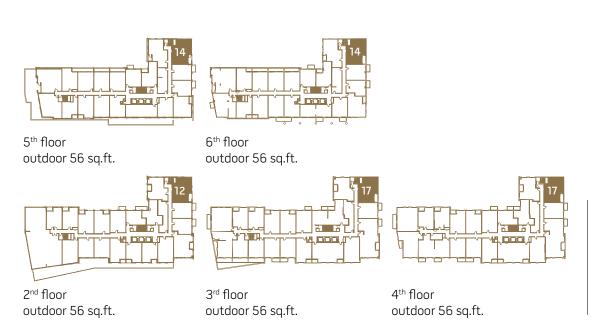

ce may vary from the stated floor area. \*Ceiling height measured from top of floor slab to underside of slab above before finishes, and excluding bulkheads and required drop ceilings. E.&O.E.

N



### **2J**2 BEDROOM – 784 SQ.FT.







7<sup>th</sup> floor outdoor 50 sq.ft.



8<sup>th</sup> floor outdoor 50 sq.ft.



### 2K 2 BEDROOM – 798 SQ.FT.









5<sup>th</sup> floor outdoor 37 sq.ft. 6<sup>th</sup> floor outdoor 37 sq.ft.



#### 2L 2 BEDROOM – 799 SQ.FT.











8<sup>th</sup> floor outdoor 291 sq.ft.



#### 2M 2 BEDROOM – 805 SQ.FT.







10<sup>th</sup> floor outdoor 135 sq.ft.



11<sup>th</sup> – 17<sup>th</sup>, 20<sup>th</sup> – 29<sup>th</sup> floor outdoor 57 sq.ft.



18<sup>th</sup>/19<sup>th</sup> floor outdoor 57 sq.ft.



### 2N 2 BEDROOM – 809 SQ.FT.









### 20 2 BEDROOM – 831 SQ.FT.









# **2P**2 BEDROOM – 836 SQ.FT.









N



 $10^{th}$  –  $17^{th}$ ,  $20^{th}$  –  $29^{th}$  floor outdoor 245 sq.ft.



# **2AA**2 BEDROOM + DEN – 791 SQ.FT.









5<sup>th</sup> floor outdoor 264 sq.ft. 6<sup>th</sup> floor outdoor 56 sq.ft.



### 2AB

2 BEDROOM + DEN - 842 SQ.FT.











 $10^{th}$  –  $17^{th}$ ,  $20^{th}$  –  $29^{th}$  floor outdoor 134 sq.ft.



18<sup>th</sup>/19<sup>th</sup> floor 833 sq.ft. / outdoor 134 sq.ft.



### 2AC

2 BEDROOM + DEN - 846 SQ.FT.











10<sup>th</sup> - 17<sup>th</sup>, 20<sup>th</sup> - 29<sup>th</sup> floor



18<sup>th</sup>/19<sup>th</sup> floor outdoor 141 sq.ft.



#### 2AD

#### 2 BEDROOM + DEN - 865 SQ.FT.











8<sup>th</sup> floor outdoor 213 sq.ft.



### 2AE

2 BED