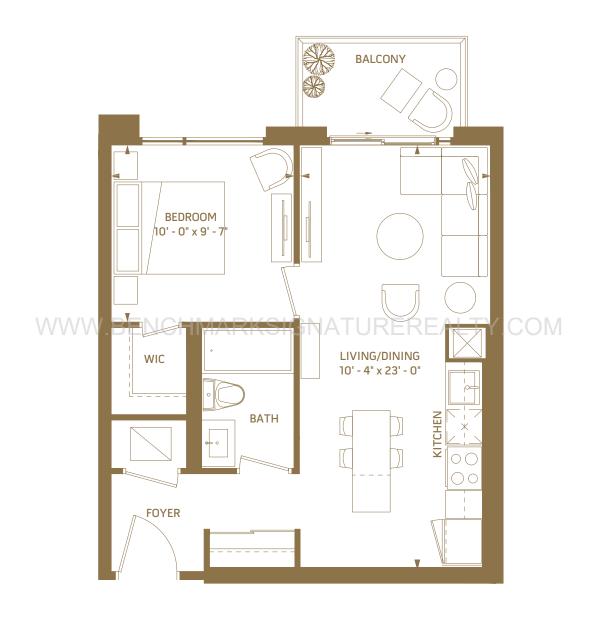

# **1A**1 BEDROOM – 483 SQ.FT.

18<sup>th</sup>/19<sup>th</sup> floor outdoor 106 sq.ft.