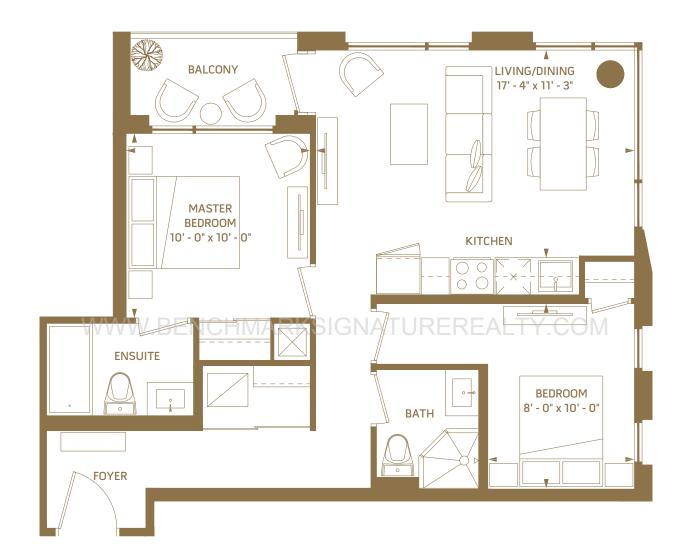

### **2A**2 BEDROOM – 641 SQ.FT.

### 2B 2 BEDROOM – 645 SQ.FT.

 $10^{th}$  –  $17^{th}$ ,  $20^{th}$  –  $29^{th}$  floor outdoor 57 sq.ft. / Juliette at  $20^{th}$  level

9<sup>th</sup> floor

outdoor Juliette