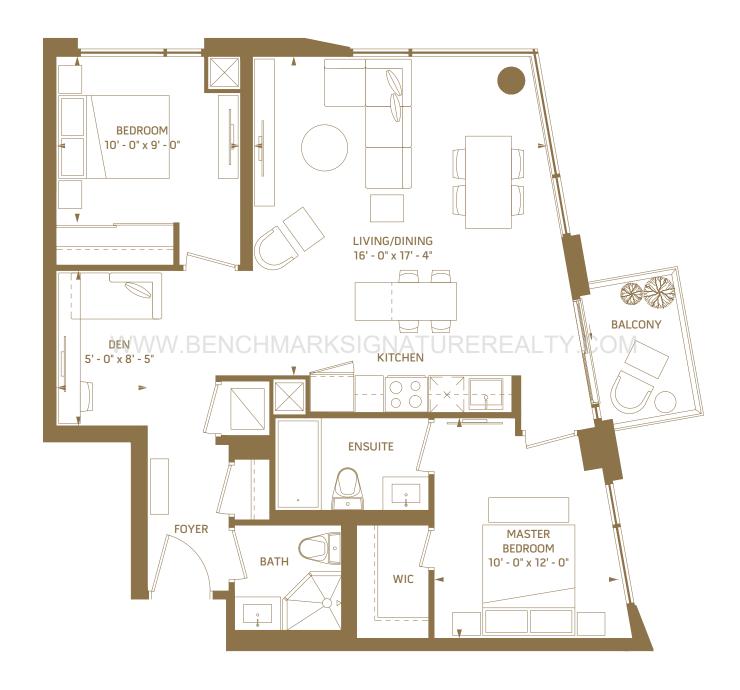

2 BEDROOM + DEN - 846 SQ.FT.











10<sup>th</sup> - 17<sup>th</sup>, 20<sup>th</sup> - 29<sup>th</sup> floor



18<sup>th</sup>/19<sup>th</sup> floor outdoor 141 sq.ft.



#### 2AD

#### 2 BEDROOM + DEN - 865 SQ.FT.











8<sup>th</sup> floor outdoor 213 sq.ft.



### 2AE

2 BEDROOM + DEN - 873 SQ.FT.







N

3<sup>rd</sup> floor outdoor 196 sq.ft. 4<sup>th</sup> floor outdoor 52 sq.ft.



### 2AF

2 BEDROOM + DEN - 884 SQ.FT.











8<sup>th</sup> floor outdoor 46 sq.ft.



#### 2AG

2 BEDROOM + DEN - 887 SQ.FT.







7<sup>th</sup> floor outdoor 151 sq.ft.



8<sup>th</sup> floor outdoor 53 sq.ft.



### 2AH

2 BEDROOM + DEN - 898 SQ.FT.







7<sup>th</sup> floor outdoor 105 sq.ft.



8<sup>th</sup> floor outdoor 105 sq.ft.



### 2AI

2 BEDROOM + DEN - 904 SQ.FT.









8<sup>th</sup> floor outdoor 44 sq.ft.



#### 2AJ 2 BEDROOM + DEN – 917 SQ.FT.









18<sup>th</sup>/19<sup>th</sup> floor outdoor 275 sq.ft.



#### 2AK

2 BEDROOM + DEN - 920 SQ.FT.







5<sup>th</sup> floor outdoor 207 sq.ft.



6<sup>th</sup> floor outdoor 44 sq.ft.



7<sup>th</sup> floor outdoor 44 sq.ft.



### 2AL

2 BEDROOM + DEN - 942 SQ.FT.











8<sup>th</sup> floor outdoor 359 sq.ft.



### 2AM

2 BEDROOM + DEN - 956 SQ.FT.







N

3<sup>rd</sup> floor outdoor 105 sq.ft. 4<sup>th</sup> floor outdoor 105 sq.ft.



### 2AN

2 BEDROOM + DEN — 1,020 SQ.FT.











### 3AA

3 BEDROOM + DEN - 987 SQ.FT.









8<sup>th</sup> floor outdoor 57 sq.ft.



### **3AB**







 $11^{th} - 17^{th}$ ,  $20^{th} - 29^{th}$  floor outdoor 116 sq.ft.



18<sup>th</sup>/1