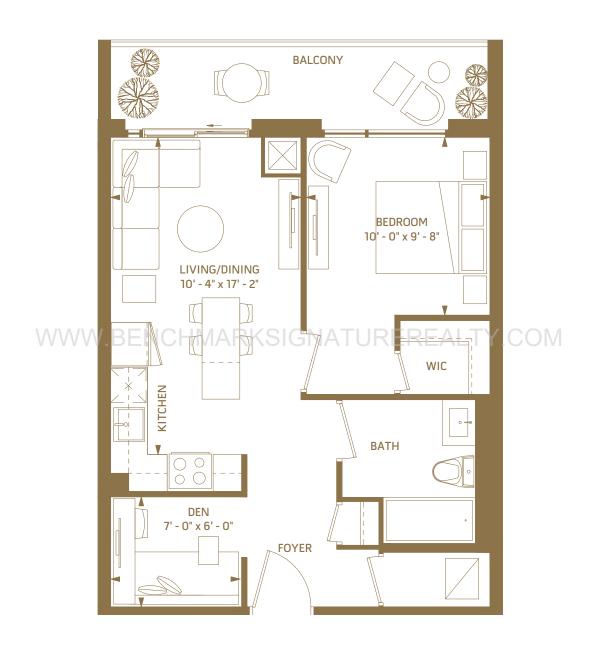

### 1AF

1 BEDROOM + DEN - 571 SQ.FT.

6<sup>th</sup> floor outdoor 117 sq.ft.

7<sup>th</sup> floor outdoor 117 sq.ft.