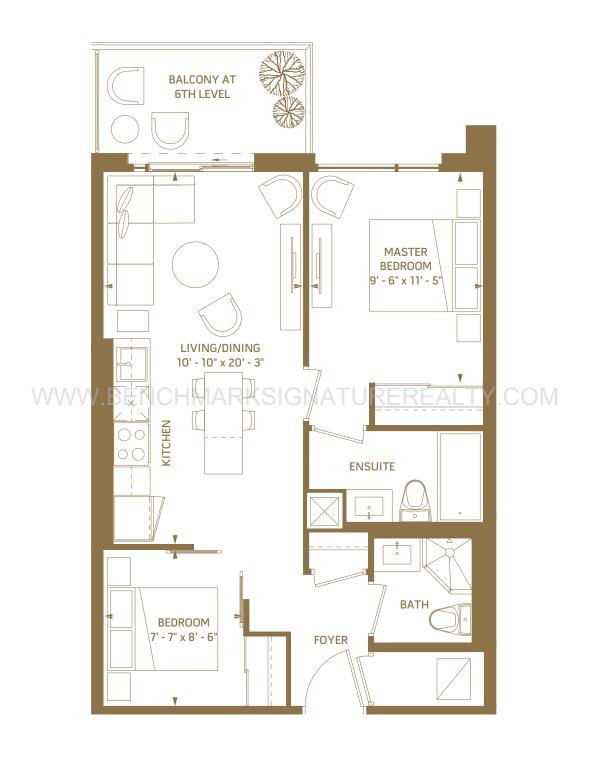

### 1C 1 BEDROOM – 507 SQ.FT.

8<sup>th</sup> floor 488 sq.ft. / outdoor 33 sq.ft.

6<sup>th</sup> floor 507 sq.ft. / outdoor 29 sq.ft.

7<sup>th</sup> floor 507 sq.ft. / outdoor 29 sq.ft.

5<sup>th</sup> floor outdoor 50 sq.ft.

6<sup>th</sup> floor outdoor 50 sq.ft.