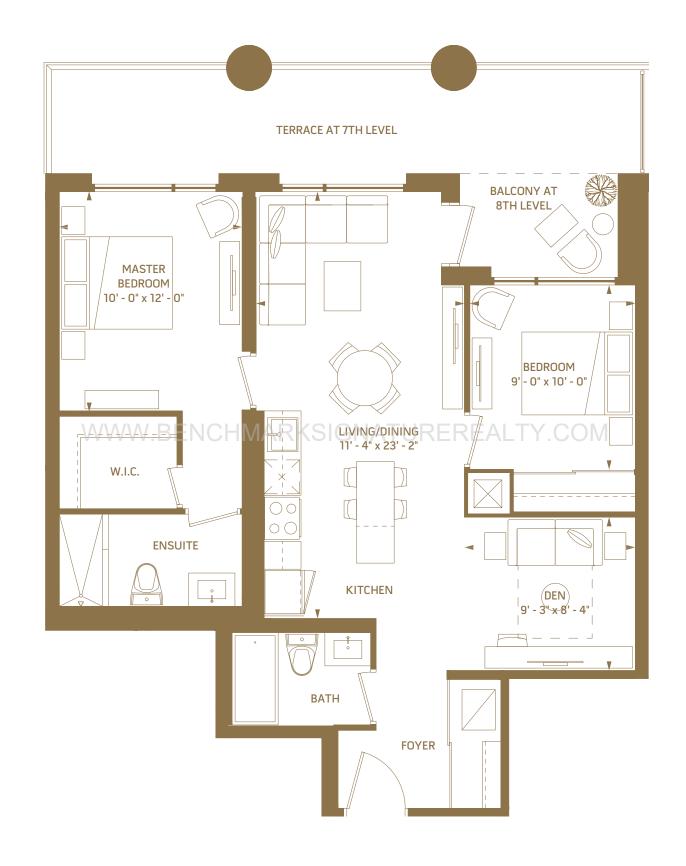

### 1C 1 BEDROOM – 507 SQ.FT.

8<sup>th</sup> floor 488 sq.ft. / outdoor 33 sq.ft.

6<sup>th</sup> floor 507 sq.ft. / outdoor 29 sq.ft.

7<sup>th</sup> floor 507 sq.ft. / outdoor 29 sq.ft.

5<sup>th</sup> floor outdoor 50 sq.ft.