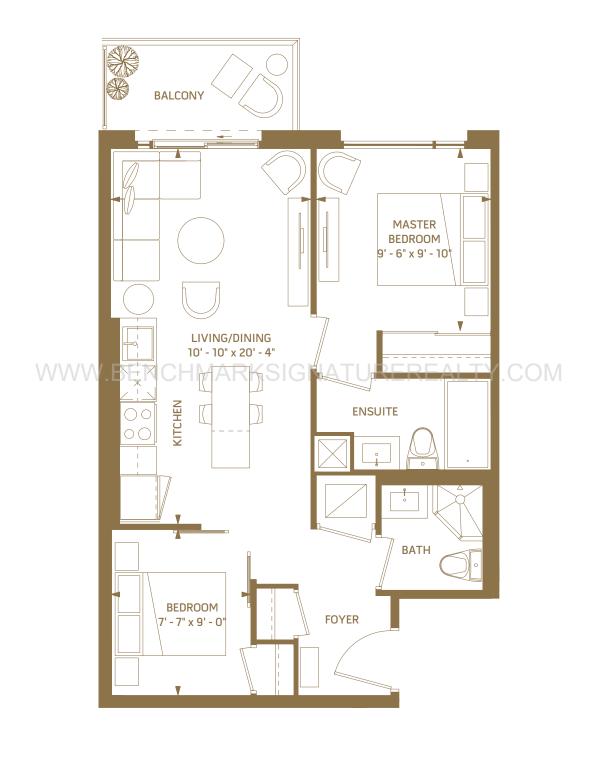

### 1AA

1 BEDROOM + DEN - 531 SQ.FT.

5<sup>th</sup> floor outdoor 50 sq.ft.

6<sup>th</sup> floor outdoor 50 sq.ft.