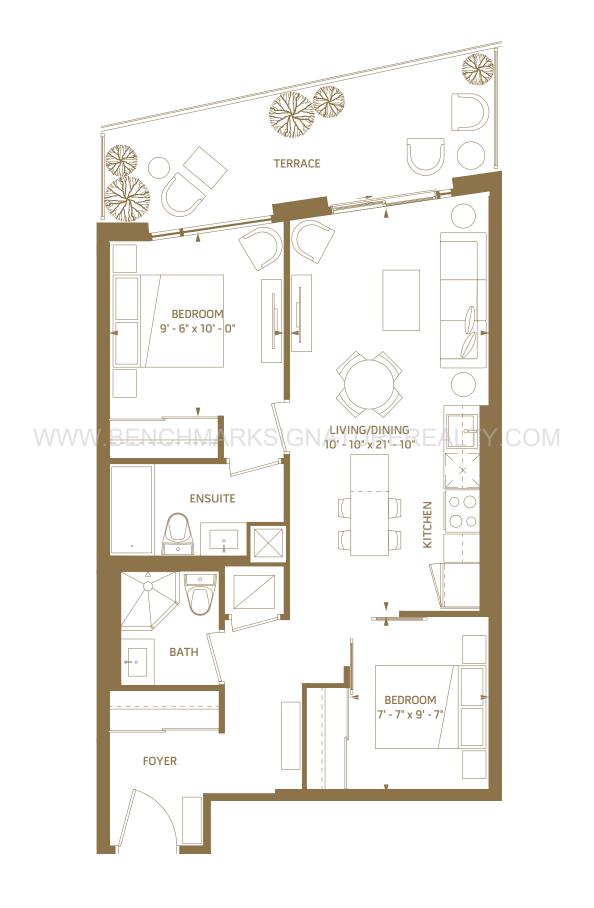

### 1AC

1 BEDROOM + DEN - 557 SQ.FT.

10<sup>th</sup> - 17<sup>th</sup>, 20<sup>th</sup> - 29<sup>th</sup> floor 18<sup>th</sup>/19<sup>th</sup> floor outdoor 115 sq.ft.

outdoor 115 sq.ft.