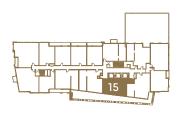

$20^{th}$  –  $29^{th}$  floor outdoor 91 sq.ft.

Dimensions, specifications, tile floor pattern and architectural detailing (including window size and location) are approximate and subject to modifications without notice. Orientation of suite may be reversed and purchaser agrees to accept same. Actual usable floor space may vary from the stated floor area. \*Ceiling height measured from top of floor slab to underside of slab above before finishes, and excluding bulkheads and required drop ceilings. E.&O.E.

N



### **2J**2 BEDROOM – 784 SQ.FT.







7<sup>th</sup> floor outdoor 50 sq.ft.



8<sup>th</sup> floor outdoor 50 sq.ft.



### 2K 2 BEDROOM – 798 SQ.FT.









5<sup>th</sup> floor outdoor 37 sq.ft. 6<sup>th</sup> floor outdoor 37 sq.ft.



#### 2L 2 BEDROOM – 799 SQ.FT.











8<sup>th</sup> floor outdoor 291 sq.ft.



#### 2M 2 BEDROOM – 805 SQ.FT.







10<sup>th</sup> floor outdoor 135 sq.ft.



11<sup>th</sup> – 17<sup>th</sup>, 20<sup>th</sup> – 29<sup>th</sup> floor outdoor 57 sq.ft.



18<sup>th</sup>/19<sup>th</sup> floor outdoor 57 sq.ft.



### 2N 2 BEDROOM – 809 SQ.FT.









### 20 2 BEDROOM – 831 SQ.FT.









# **2P**2 BEDROOM – 836 SQ.FT.









N



 $10^{th}$  –  $17^{th}$ ,  $20^{th}$  –  $29^{th}$  floor outdoor 245 sq.ft.



# **2AA**2 BEDROOM + DEN – 791 SQ.FT.









5<sup>th</sup> floor outdoor 264 sq.ft. 6<sup>th</sup> floor outdoor 56 sq.ft.



### 2AB

2 BEDROOM + DEN - 842 SQ.FT.











 $10^{th}$  –  $17^{th}$ ,  $20^{th}$  –  $29^{th}$  floor outdoor 134 sq.ft.



18<sup>th</sup>/19<sup>th</sup> floor 833 sq.ft. /