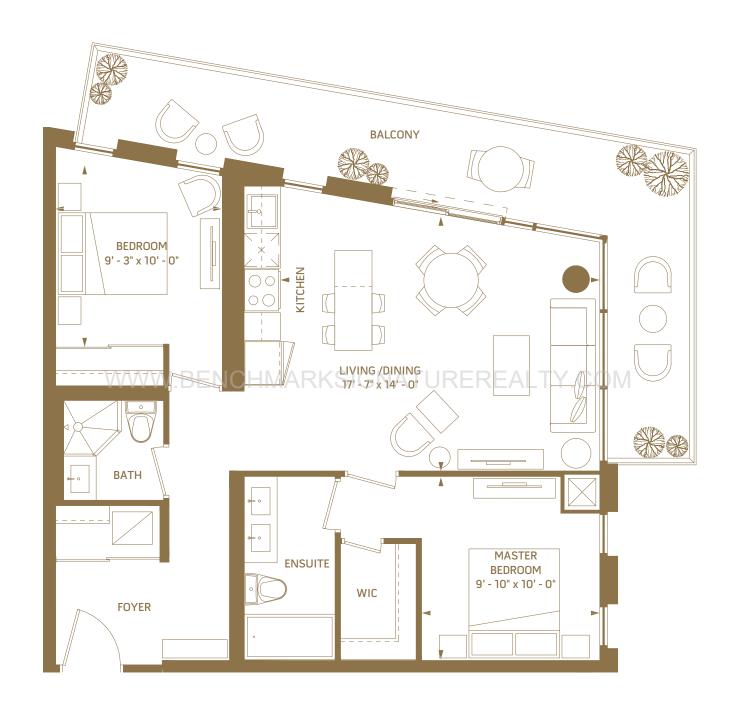

### 1AE

1 BEDROOM + DEN - 568 SQ.FT.

5<sup>th</sup> floor outdoor 132 sq.ft. 6<sup>th</sup> floor outdoor 53 sq.ft.