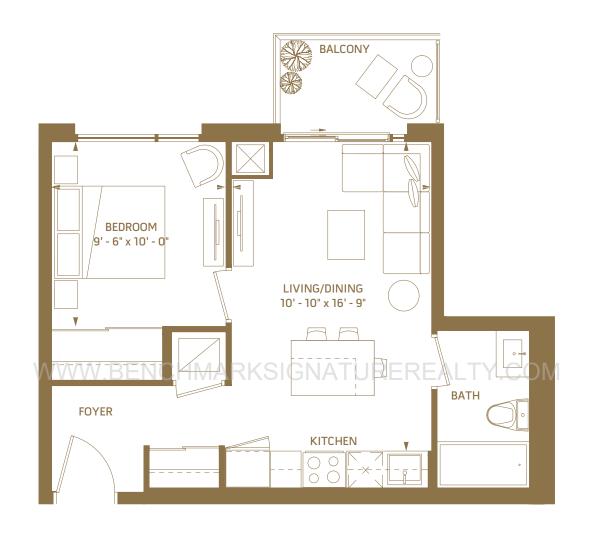

# **1E**1 BEDROOM – 549 SQ.FT.

N

3<sup>rd</sup> floor outdoor 129 sq.ft. 4<sup>th</sup> floor outdoor 40 sq.ft.