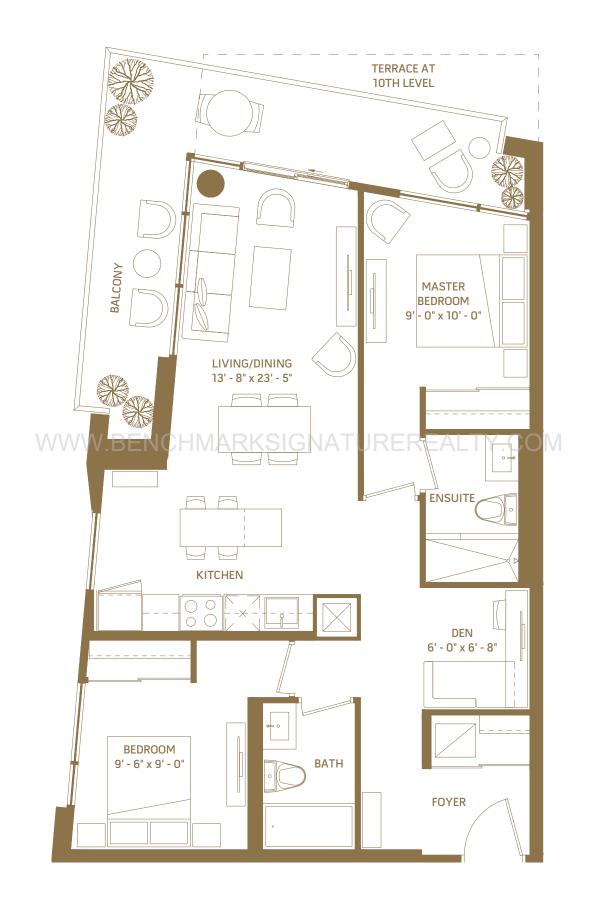

OOM – 805 SQ.FT.







10<sup>th</sup> floor outdoor 135 sq.ft.



11<sup>th</sup> – 17<sup>th</sup>, 20<sup>th</sup> – 29<sup>th</sup> floor outdoor 57 sq.ft.



18<sup>th</sup>/19<sup>th</sup> floor outdoor 57 sq.ft.



### 2N 2 BEDROOM – 809 SQ.FT.









### 20 2 BEDROOM – 831 SQ.FT.









# **2P**2 BEDROOM – 836 SQ.FT.









N



 $10^{th}$  –  $17^{th}$ ,  $20^{th}$  –  $29^{th}$  floor outdoor 245 sq.ft.



# **2AA**2 BEDROOM + DEN – 791 SQ.FT.









5<sup>th</sup> floor outdoor 264 sq.ft. 6<sup>th</sup> floor outdoor 56 sq.ft.



### 2AB

2 BEDROOM + DEN - 842 SQ.FT.











 $10^{th}$  –  $17^{th}$ ,  $20^{th}$  –  $29^{th}$  floor outdoor 134 sq.ft.



18<sup>th</sup>/19<sup>th</sup> floor 833 sq.ft. / outdoor 134 sq.ft.



### 2AC

2 BEDROOM + DEN - 846 SQ.FT.











10<sup>th</sup> - 17<sup>th</sup>, 20<sup>th</sup> - 29<sup>th</sup> floor



18<sup>th</sup>/19<sup>th</sup> floor outdoor 141 sq.ft.



#### 2AD

#### 2 BEDROOM + DEN - 865 SQ.FT.











8<sup>th</sup> floor outdoor 213 sq.ft.



### 2AE

2 BEDROOM + DEN - 873 SQ.FT.







N

3<sup>rd</sup> floor outdoor 196 sq.ft. 4<sup>th</sup> floor outdoor 52 sq.ft.



### 2AF

2 BEDROOM + DEN - 884 SQ.FT.











8<sup>th</sup> floor outdoor 46 sq.ft.



#### 2AG

2 BEDROOM + DEN - 887 SQ.FT.







7<sup>th</sup> floor outdoor 151 sq.ft.



8<sup>th</sup> floor outdoor 53 sq.ft.



### 2AH

2 BEDROOM + DEN - 898 SQ.FT.







7<sup>th</sup> floor outdoor 105 sq.ft.



8<sup>th</sup> floor outdoor 105 sq.ft.



### 2AI

2 BEDROOM + DEN - 904 SQ.FT.









8<sup>th</sup> floor outdo