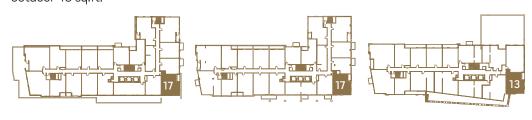

### 1AC

1 BEDROOM + DEN - 557 SQ.FT.

10<sup>th</sup> - 17<sup>th</sup>, 20<sup>th</sup> - 29<sup>th</sup> floor 18<sup>th</sup>/19<sup>th</sup> floor outdoor 115 sq.ft.

outdoor 115 sq.ft.