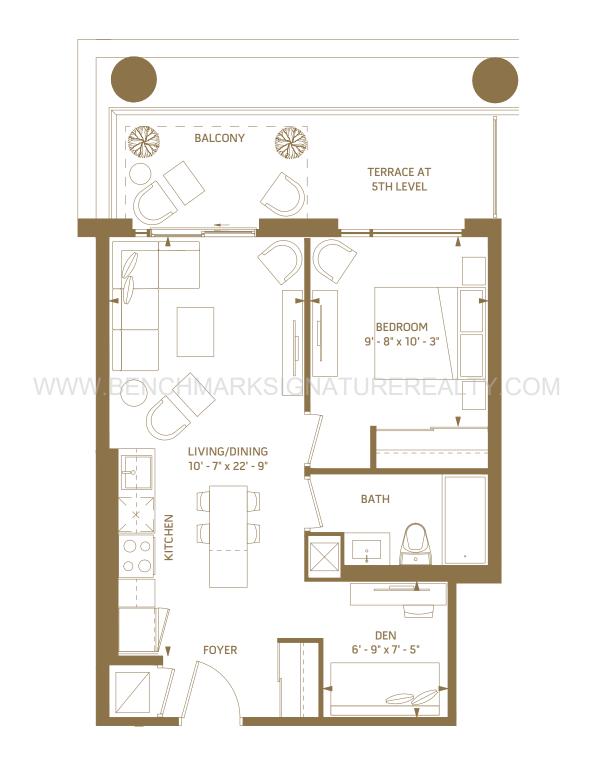

### 1AE

1 BEDROOM + DEN - 568 SQ.FT.

5<sup>th</sup> floor outdoor 132 sq.ft. 6<sup>th</sup> floor outdoor 53 sq.ft.