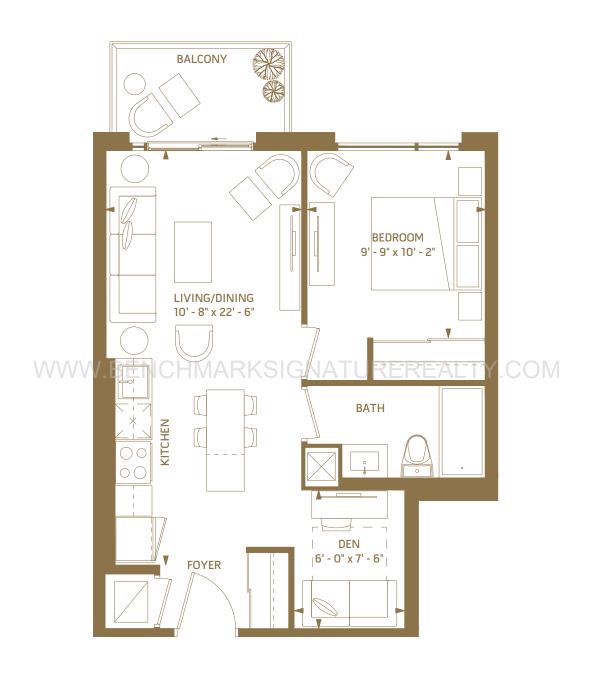

### 1AA

1 BEDROOM + DEN - 531 SQ.FT.

5<sup>th</sup> floor outdoor 50 sq.ft.

6<sup>th</sup> floor outdoor 50 sq.ft.