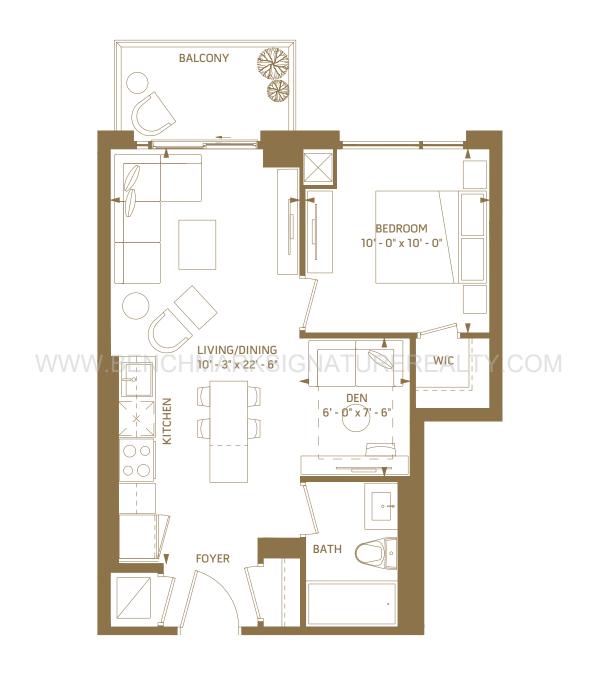

### 1AA

1 BEDROOM + DEN - 531 SQ.FT.

5<sup>th</sup> floor outdoor 50 sq.ft.

6<sup>th</sup> floor outdoor 50 sq.ft.