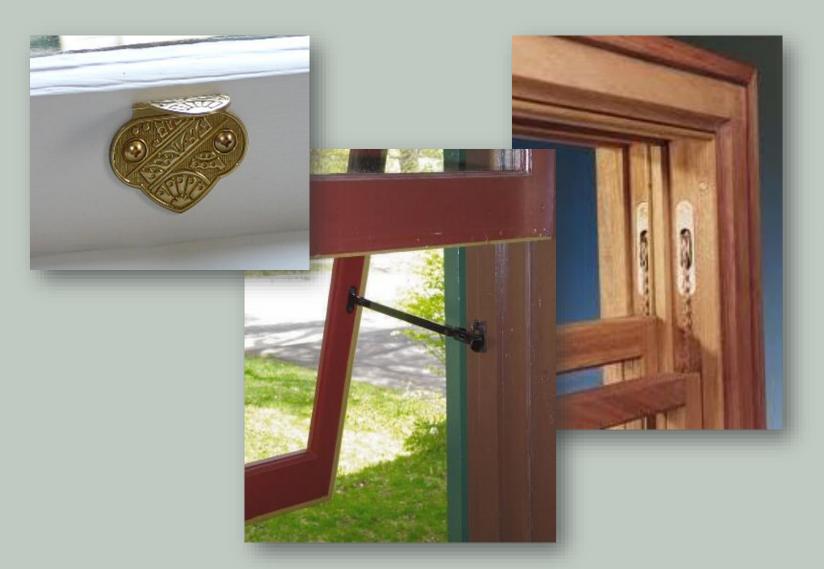

Putty degradation

Inadequate drainage



Putty degradation
Inadequate drainage
Openings in joinery



Putty degradation
Inadequate drainage
Openings in joinery
Compromised operation



Putty degradation

Inadequate drainage

Openings in joinery

Compromised operation

Damage



# A brief introduction to glass

## A brief introduction to glass





## A brief introduction to glass



Methods of removal









Methods of removal

Surface preparation



Methods of removal

Surface preparation

Primer





Methods of removal

Surface preparation

Primer

Paint







Storms & screens



Storms & screens

Shutters



Storms & screens

Shutters

Weatherstripping



Storms & screens

Shutters

Weatherstripping

Protection



Storms & screens
Shutters
Weatherstripping
Protection

Placement



Storms & screens

Shutters

Weatherstripping

Protection

Placement

Hardware