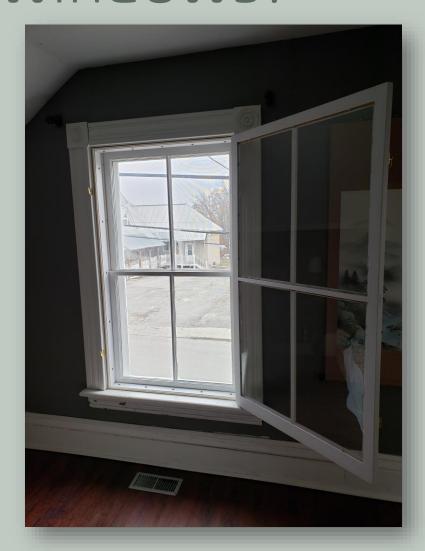

## Terminology

"Fixed" vs. "Operable"

## Terminology

"Fixed" vs. "Operable"

Single-hung, double-hung, etc.

## Terminology

"Fixed" vs. "Operable"

Single-hung, double-hung, etc.

Casement