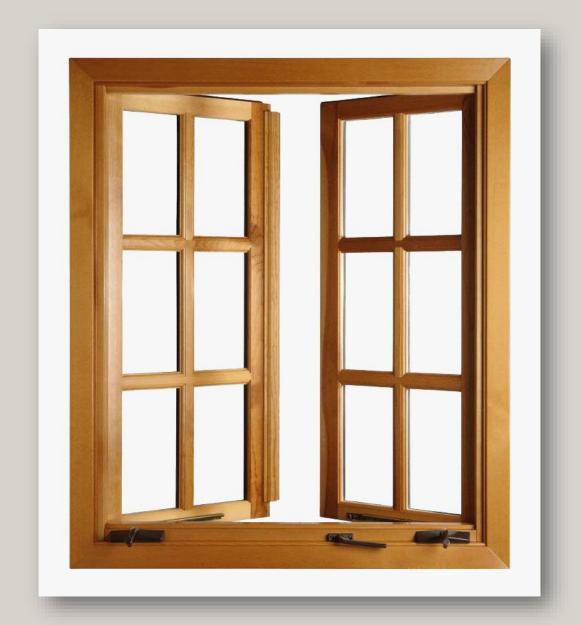

## Terminology

"Fixed" vs. "Operable"

Single-hung, double-hung, etc.

Casement