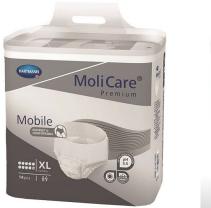

### **MOLICARE PREMIUM MOBILE**

## • A skin friendly pull-up pant for moderate to heavy incontinence which looks and feels like normal underwear whilst offering the highest level of leakage protection.

- Pull up pad which looks and feels like normal underwear
- Suitable for both men and women
- 3 layer absorbent core keeps skin dry
- Maintains the skin pH and reduces the risk of incontinence related skin irritation
- Inner leakage cuffs for maximum leakage protection
- Odour neutralisers for high level confidence
- Soft textile like materials for ultimate wearing comfort
- Tear open side seams for easy changing
- Suitable for moderate to heavy incontinence