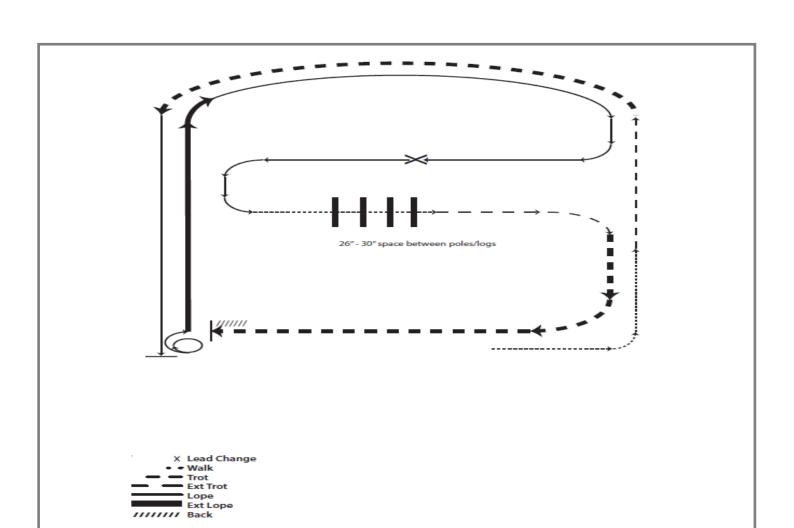

# RANCH RIDING

For all (except Walk/Jog)

**AQHA JUDGE:** Lorelei PAYNE

8. Change leads (simple or flying) 9. Walk 10. Walk over logs

7. Collect to working lope-right lead

3. Extended trot 4. Left lead lope 5. Stop, I I/2 turn right Extended lope

11. Trot

1. Walk 2. Trot

12. Extended trot

13. Stop and back

**NOTE**: The drawn description of this pattern is only intended for the general depictions of the pattern. Contestants should utilise the arena space to best exhibit their horses.