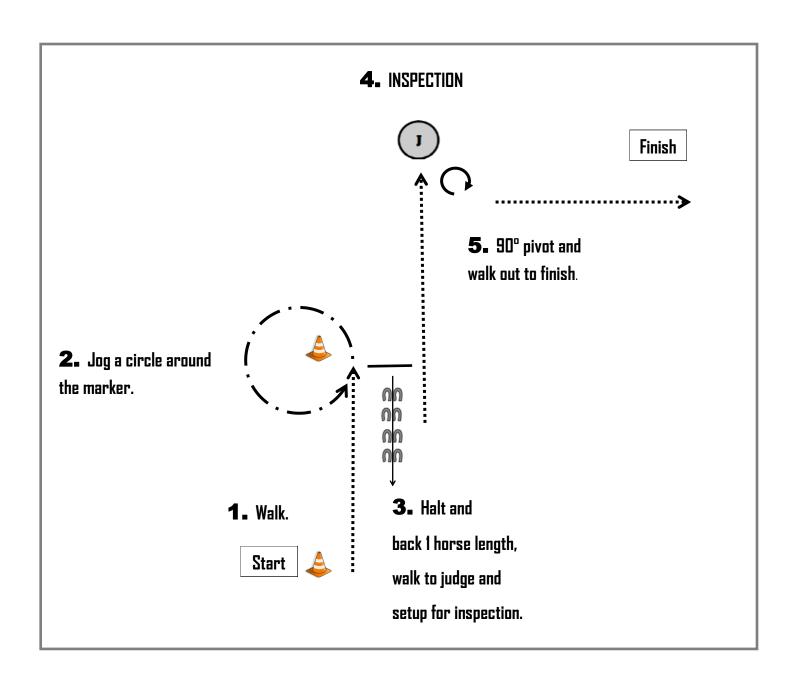

### **SHOWMANSHIP**

AQHA JUDGE: Lorelei PAYNE

11. EWD

**NOTE:** The drawn description of this pattern is only intended for the general depictions of the pattern. Contestants should utilise the arena space to best exhibit their horses.

## **SHOWMANSHIP**

AQHA JUDGE: Lorelei PAYNE

For all (except EWD)

**NOTE:** The drawn description of this pattern is only intended for the general depictions of the pattern. Contestants should utilise the arena space to best exhibit their horses.