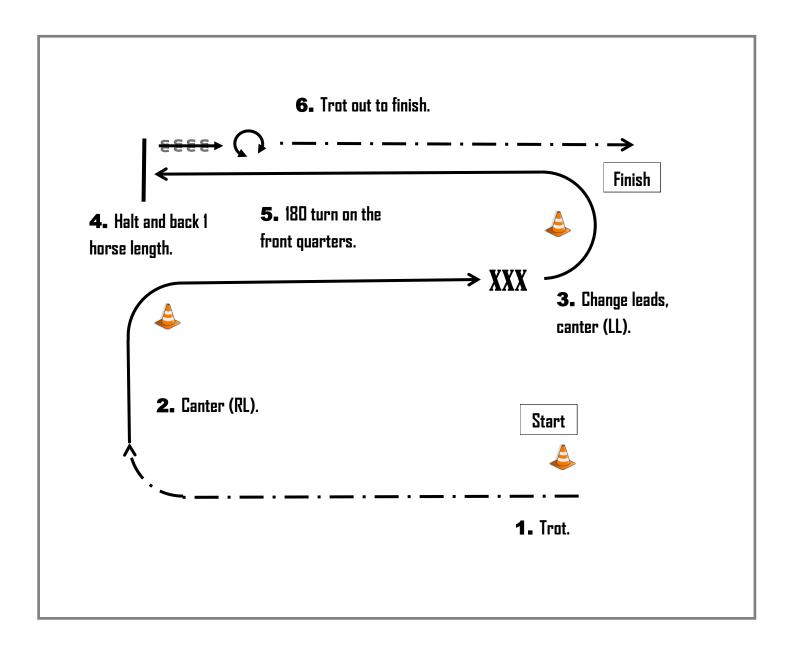

# **HUNT SEAT EQUITATION**

AQHA JUDGE: Lorelei PAYNE

For all except Walk/Jog & EWD

**NOTE**: The drawn description of this pattern is only intended for the general depictions of the pattern. Contestants should utilise the arena space to best exhibit their horses.