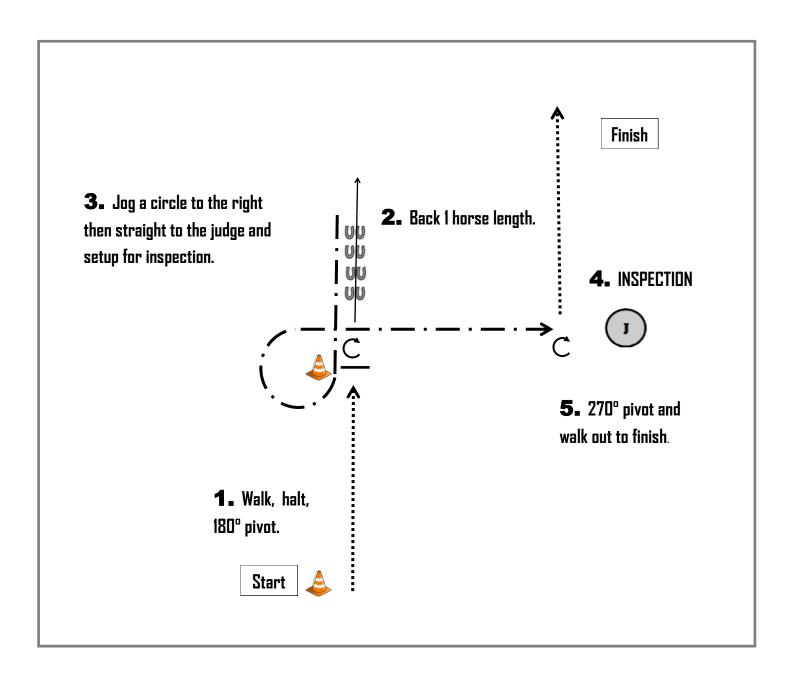

### **SHOWMANSHIP**

AQHA JUDGE: Lorelei PAYNE

11. EWD

**NOTE:** The drawn description of this pattern is only intended for the general depictions of the pattern. Contestants should utilise the arena space to best exhibit their horses.

## **SHOWMANSHIP**

AQHA JUDGE: Lorelei PAYNE

For all (except EWD)

**NOTE:** The drawn description of this pattern is only intended for the general depictions of the pattern. Contestants should utilise the arena space to best exhibit their horses.