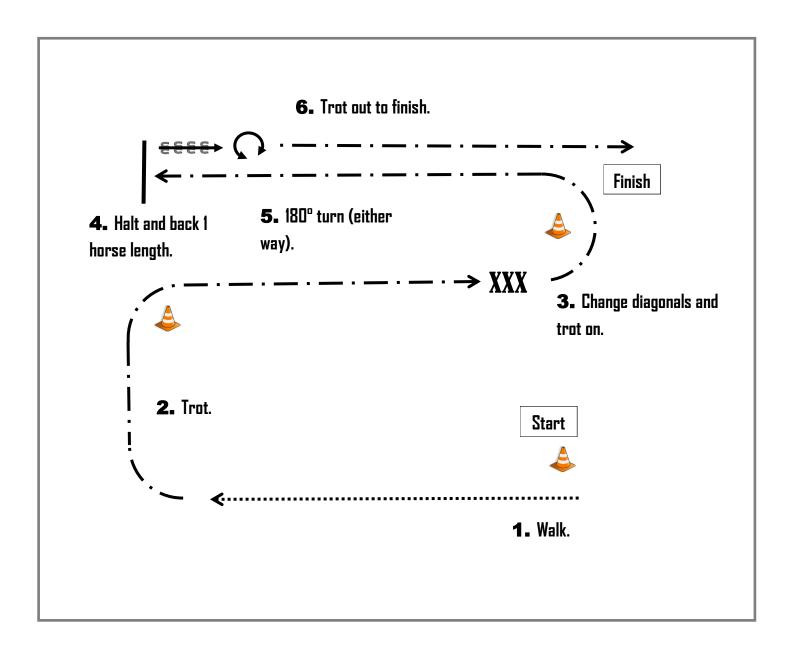

## **SHOWMANSHIP**

AQHA JUDGE: Lorelei PAYNE

For all (except EWD)

**NOTE:** The drawn description of this pattern is only intended for the general depictions of the pattern. Contestants should utilise the arena space to best exhibit their horses.