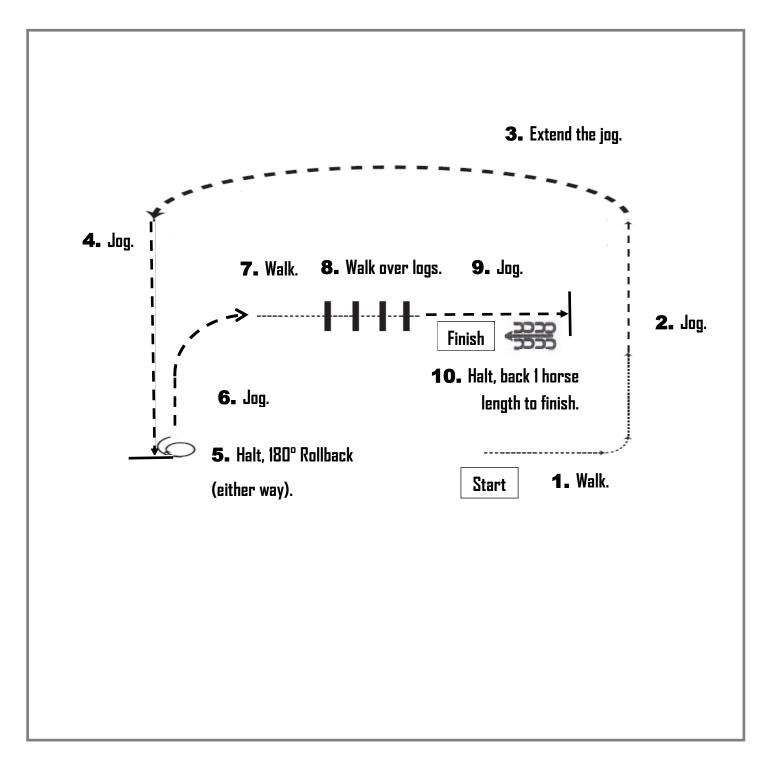

# RANCH RIDING

81. 82. 83. (Walk/Jog)

AQHA JUDGE: Lorelei PAYNE

**NOTE:** The drawn description of this pattern is only intended for the general depictions of the pattern. Contestants should utilise the arena space to best exhibit their horses.