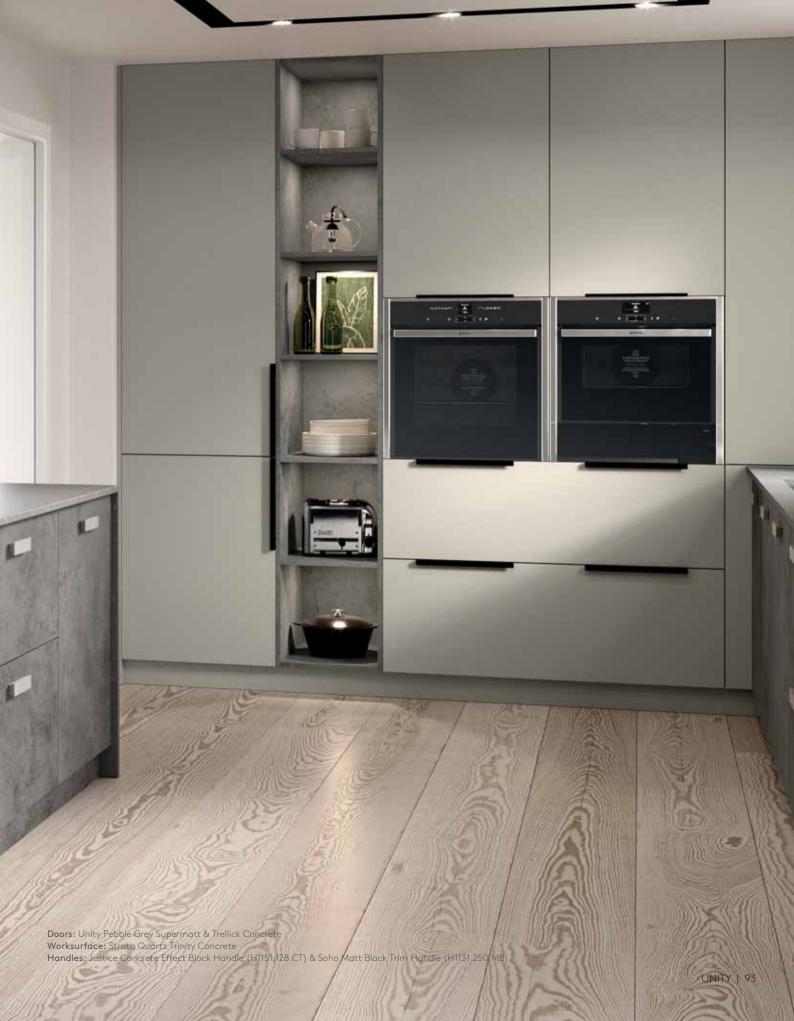

# Unity

Unity offers a versatile range of colours and finishes. Select from over 20 ultra-contemporary shades across lustrous high gloss, smooth supermatt, gloss metallic, feature concrete and woodgrain finishes. You even have the choice of door edge: go with a two-tone 3D glass effect, or matching edges for the seamless look.