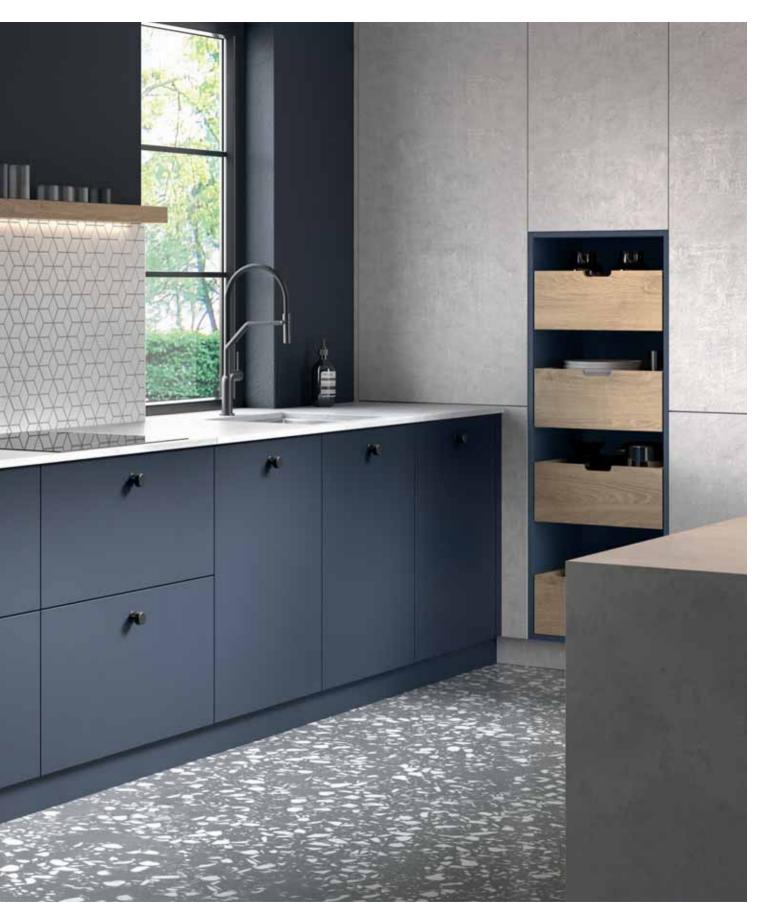

Woodgrain & Concrete effect finish only available in matching edge.

Doors: Unity Indigo Blue Supermatt & Brunswick Concrete | Worksurface: Strata Quartz Kemble Concrete | Handles: Knurled Matt Black Knob (K1117.32.MB)