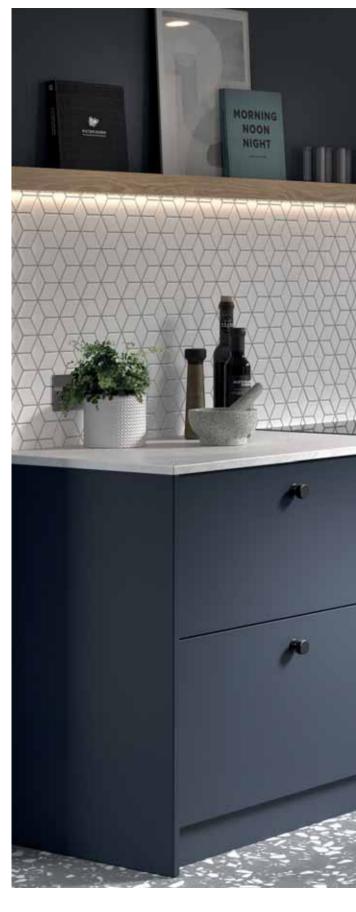

Woodgrain & Concrete effect finish only available in matching edge.

Doors: Unity Indigo Blue Supermatt & Brunswick Concrete | Worksurface: Strata Quartz Kemble Concrete | Handles: Knurled Matt Black Knob (K1117.32.MB)