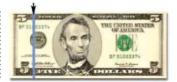

"M C" on the MASTERCARD

"AMEX" with a globe in the center of the AMERICAN EXPRESS CARD

"AM EX" at the top of the AMERICAN EXPRESS CARD

**"D"** capitalized in the center of the **DINERS CLUB CARD** 

**\$20 (new): GREEN** and to the left of the President

**\$20: GREEN** and to the left of the President

**\$50 (new): YELLOW** and between the "D" and "O" in "DOLLARS"

**\$50: YELLOW** and to the right of the President

**\$100:** PINK and to the left of the President