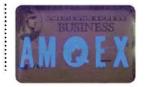

"M C" on the MASTERCARD

"AMEX" with a globe in the center of the AMERICAN EXPRESS CARD

"AM EX" at the top of the AMERICAN EXPRESS CARD

**"D"** capitalized in the center of the **DINERS CLUB CARD** 

**\$20 (new): GREEN** and to the left of the President