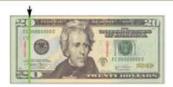

"M C" on the MASTERCARD

"AMEX" with a globe in the center of the AMERICAN EXPRESS CARD

"AM EX" at the top of the AMERICAN EXPRESS CARD

**"D"** capitalized in the center of the **DINERS CLUB CARD** 

**\$20 (new): GREEN** and to the left of the President

**\$20: GREEN** and to the left of the President

**\$50 (new): YELLOW** and between the "D" and "O" in "DOLLARS"

**\$50: YELLOW** and to the right of the President

**\$100:** PINK and to the left of the President