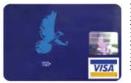

"DISCOVER" in the center of the DISCOVER CARD (older DISCOVER Cards have NOVUS)

**DOVE** in the center of the **VISA CARD** 

"V" in the center of the VISA logo

To learn more, please visit www.credible-ss.com or call 713-936-CSS1 (2771)