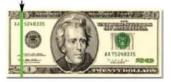

"M C" on the MASTERCARD

"AMEX" with a globe in the center of the AMERICAN EXPRESS CARD

"AM EX" at the top of the AMERICAN EXPRESS CARD

**"D"** capitalized in the center of the **DINERS CLUB CARD** 

**\$20 (new): GREEN** and to the left of the President

**\$20: GREEN** and to the left of the President

**\$50 (new): YELLOW** and between the "D" and "O" in "DOLLARS"

**\$50: YELLOW** and to the right of the President

**\$100:** PINK and to the left of the President