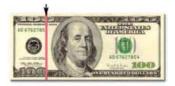

**\$20: GREEN** and to the left of the President

**\$50 (new): YELLOW** and between the "D" and "O" in "DOLLARS"

**\$50: YELLOW** and to the right of the President

**\$100:** PINK and to the left of the President