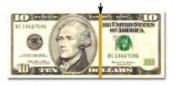

## Credible Security Solutions

\$5 (new): BLUE and to the right of the President

**\$5: BLUE** and to the left of the President

\$10 (new): ORANGE and to the right of the President

**\$10: ORANGE** and to the right of the President