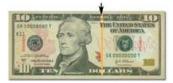

## Credible Security Solutions

\$5 (new): BLUE and to the right of the President

**\$5: BLUE** and to the left of the President

\$10 (new): ORANGE and to the right of the President

**\$10: ORANGE** and to the right of the President