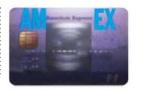

"M C" on the MASTERCARD

"AMEX" with a globe in the center of the AMERICAN EXPRESS CARD

"AM EX" at the top of the AMERICAN EXPRESS CARD

**"D"** capitalized in the center of the **DINERS CLUB CARD** 

**\$20 (new): GREEN** and to the left of the President