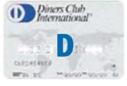

"M C" on the MASTERCARD

"AMEX" with a globe in the center of the AMERICAN EXPRESS CARD

"AM EX" at the top of the AMERICAN EXPRESS CARD

**"D"** capitalized in the center of the **DINERS CLUB CARD** 

**\$20 (new): GREEN** and to the left of the President