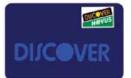

"DISCOVER" in the center of the DISCOVER CARD (older DISCOVER Cards have NOVUS)

**DOVE** in the center of the **VISA CARD** 

"V" in the center of the VISA logo

To learn more, please visit www.credible-ss.com or call 713-936-CSS1 (2771)