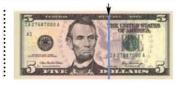

## Credible Security Solutions

\$5 (new): BLUE and to the right of the President

**\$5: BLUE** and to the left of the President

\$10 (new): ORANGE and to the right of the President

**\$10: ORANGE** and to the right of the President