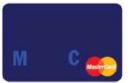

"M C" on the MASTERCARD

"AMEX" with a globe in the center of the AMERICAN EXPRESS CARD

"AM EX" at the top of the AMERICAN EXPRESS CARD

**"D"** capitalized in the center of the **DINERS CLUB CARD** 

**\$20 (new): GREEN** and to the left of the President