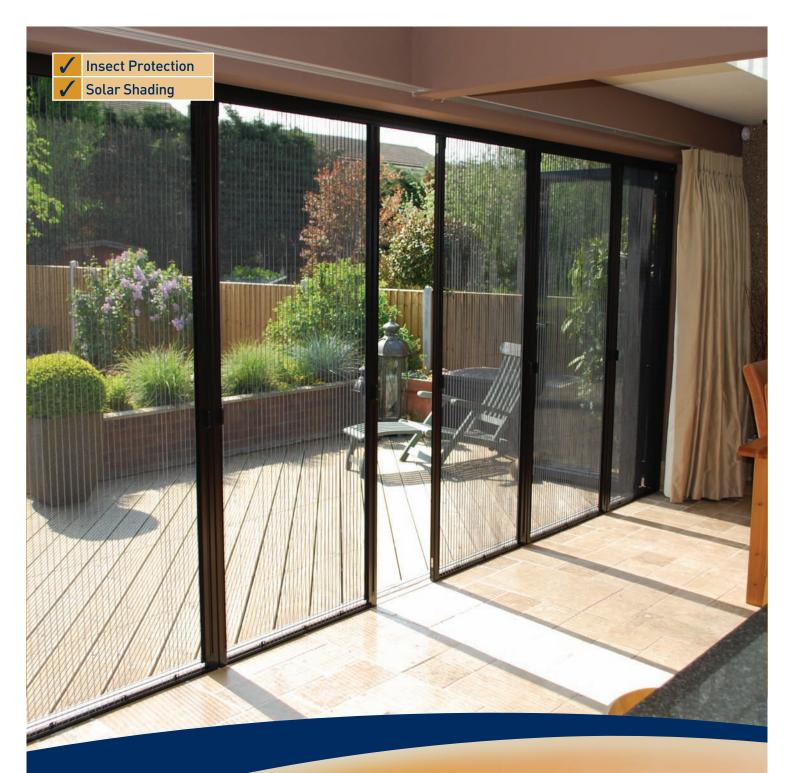

## The Infinity<sup>™</sup>

Sliding screen for bi-fold doors and folding wall systems

Covers all door widths

phantom-screens.co.uk

Durable mesh provides insect protection without obscuring your view

The Infinity can cover any oversized door width

## Screening without limits

Keep your home cool and fresh without the intrusion of pests with Phantom Screens' retractable door screens. Engineered to the highest standards, the Infinity door system can be installed in all oversized openings from patios and terraces to balconies and garden rooms. The system allows you to enjoy the view and let fresh air into your home whilst keeping unwelcome visitors and the sun's rays at bay. All screens are professionally installed by your local design and fitting expert and come in range of options which are both practical and stylish.

The perfect combination of solar shading and fresh air ventilation

Provides solar protection to keep your interior cool

- Phantom Screens' high quality components ensure years of trouble-free operation.
- The Infinity allows screening of large openings to make outdoor living spaces more comfortable.
- Wire tension system ensures screens operate smoothly.
- Low profile bottom rail sits flush so you don't need to step over it.
- Our durable pleated mesh technology resists sagging and tearing.
- Each panel can be opened independently providing easy access.
- Low profile housing blends in with your existing door frame.
- All screens come with a Phantom Lifetime Warranty.