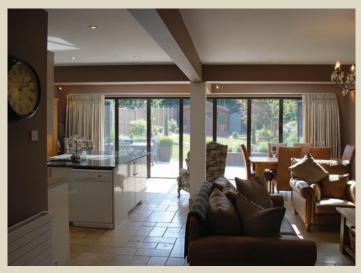

## Screening without limits

Keep your home cool and fresh without the intrusion of pests with Phantom Screens' retractable door screens. Engineered to the highest standards, the Infinity door system can be installed in all oversized openings from patios and terraces to balconies and garden rooms. The system allows you to enjoy the view and let fresh air into your home whilst keeping unwelcome visitors and the sun's rays at bay. All screens are professionally installed by your local design and fitting expert and come in range of options which are both practical and stylish.

The perfect combination of solar shading and fresh air ventilation

Provides solar protection to keep your interior cool

- Phantom Screens' high quality components ensure years of trouble-free operation.
- The Infinity allows screening of large openings to make outdoor living spaces more comfortable.
- Wire tension system ensures screens operate smoothly.
- Low profile bottom rail sits flush so you don't need to step over it.
- Our durable pleated mesh technology resists sagging and tearing.
- Each panel can be opened independently providing easy access.
- Low profile housing blends in with your existing door frame.
- All screens come with a Phantom Lifetime Warranty.