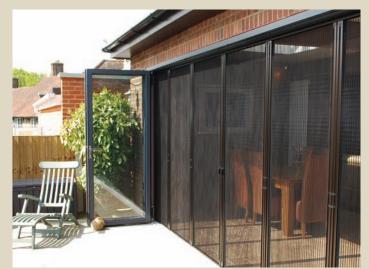

## Screening without limits

Keep your home cool and fresh without the intrusion of pests with Phantom Screens' retractable door screens. Engineered to the highest standards, the Infinity door system can be installed in all oversized openings from patios and terraces to balconies and garden rooms. The system allows you to enjoy the view and let fresh air into your home whilst keeping unwelcome visitors and the sun's rays at bay. All screens are professionally installed by your local design and fitting expert and come in range of options which are both practical and stylish.

The perfect combination of solar shading and fresh air ventilation

Provides solar protection to keep your interior cool

- Phantom Screens' high quality components ensure years of trouble-free operation.
- The Infinity allows screening of large openings to make outdoor living spaces more comfortable.
- Wire tension system ensures screens operate smoothly.
- Low profile bottom rail sits flush so you don't need to step over it.
- Our durable pleated mesh technology resists sagging and tearing.
- Each panel can be opened independently providing easy access.
- Low profile housing blends in with your existing door frame.
- All screens come with a Phantom Lifetime Warranty.