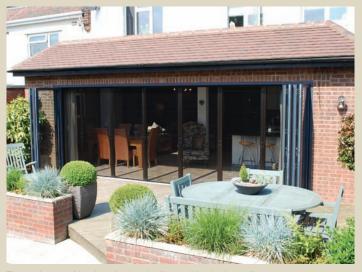

## Screening without limits

Keep your home cool and fresh without the intrusion of pests with Phantom Screens' retractable door screens. Engineered to the highest standards, the Infinity door system can be installed in all oversized openings from patios and terraces to balconies and garden rooms. The system allows you to enjoy the view and let fresh air into your home whilst keeping unwelcome visitors and the sun's rays at bay. All screens are professionally installed by your local design and fitting expert and come in range of options which are both practical and stylish.

The perfect combination of solar shading and fresh air ventilation

Provides solar protection to keep your interior cool

- Phantom Screens' high quality components ensure years of trouble-free operation.
- The Infinity allows screening of large openings to make outdoor living spaces more comfortable.
- Wire tension system ensures screens operate smoothly.
- Low profile bottom rail sits flush so you don't need to step over it.
- Our durable pleated mesh technology resists sagging and tearing.
- Each panel can be opened independently providing easy access.
- Low profile housing blends in with your existing door frame.
- All screens come with a Phantom Lifetime Warranty.