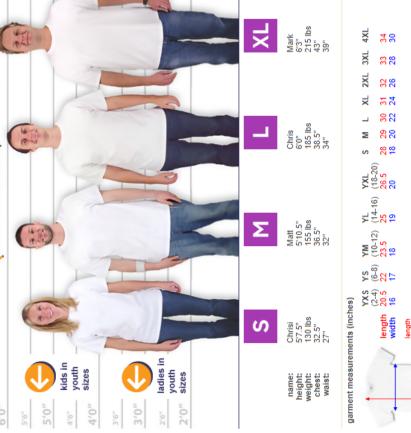

## **Christian Dance Company 2022 Recital T-Shirts**

~This t-shirt will be included in every dancer's costume cost. A sizing guide is on the back of this form. Youth XS and Youth L are not available. If you would like to purchase extra shirts for yourself or family members, please fill out the second portion of this form.

## Extra T-Shirt Orders

\$22.00 a shirt; payment made out to Christian Dance Company; please look at size availability on the back of this form!

Youth XS and Youth L are not available. Adult sizes go from Small- 4XL.

## Gildan Ultra Cotton T-shirt - Sizing Line-Up $^{\mbox{SM}}$ - Standard Sizes

2XL 3XL 4XL

× 31

 YS
 YM
 YL
 YXL

 (6-8)
 (10-12)
 (14-16)
 (18-20)

 22
 23.5
 25
 26.5

 17
 18
 19
 20

YXS (2-4) 20.5 16