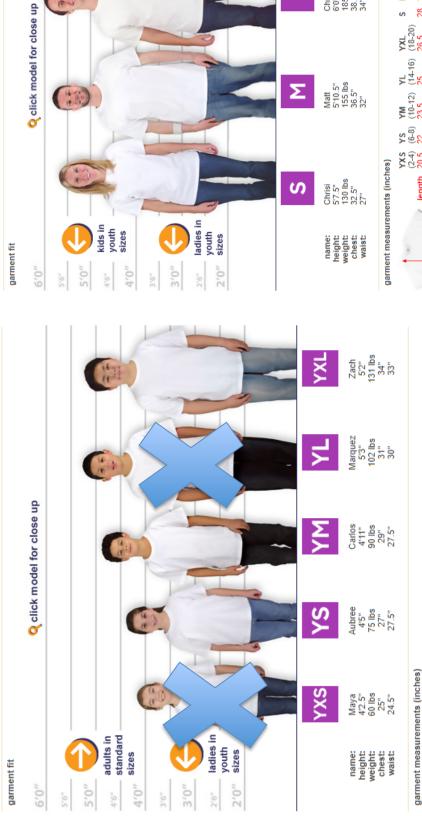

## **Christian Dance Company 2022 Recital T-Shirts**

~This t-shirt will be included in every dancer's costume cost. A sizing guide is on the back of this form. Youth XS and Youth L are not available. If you would like to purchase extra shirts for yourself or family members, please fill out the second portion of this form.

## Extra T-Shirt Orders

\$22.00 a shirt; payment made out to Christian Dance Company; please look at size availability on the back of this form!

Youth XS and Youth L are not available. Adult sizes go from Small- 4XL.