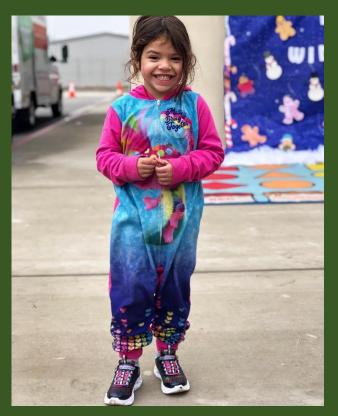

When a child receives a new pair of tennis shoes, a child replaces not only a worn-out pair of shoes with a new one, but also receives comfort, confidence, and the knowledge that people in their community have thought about them and went out of their way to take care of them.