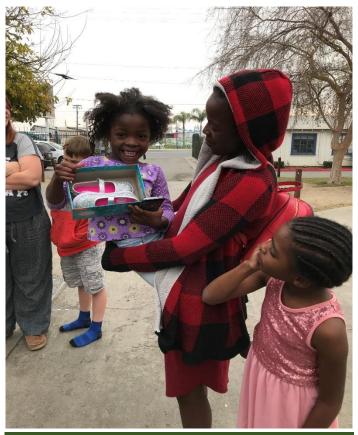

When a child receives a new pair of tennis shoes, a child replaces not only a worn-out pair of shoes with a new one, but also receives comfort, confidence, and the knowledge that people in their community have thought about them and went out of their way to take care of them.