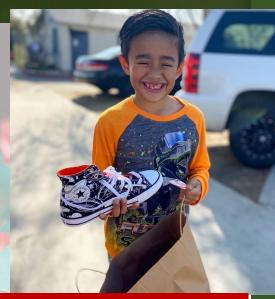

When a child receives a new pair of tennis shoes, a child replaces not only a worn-out pair of shoes with a new one, but also receives comfort, confidence, and the knowledge that people in their community have thought about them and went out of their way to take care of them.