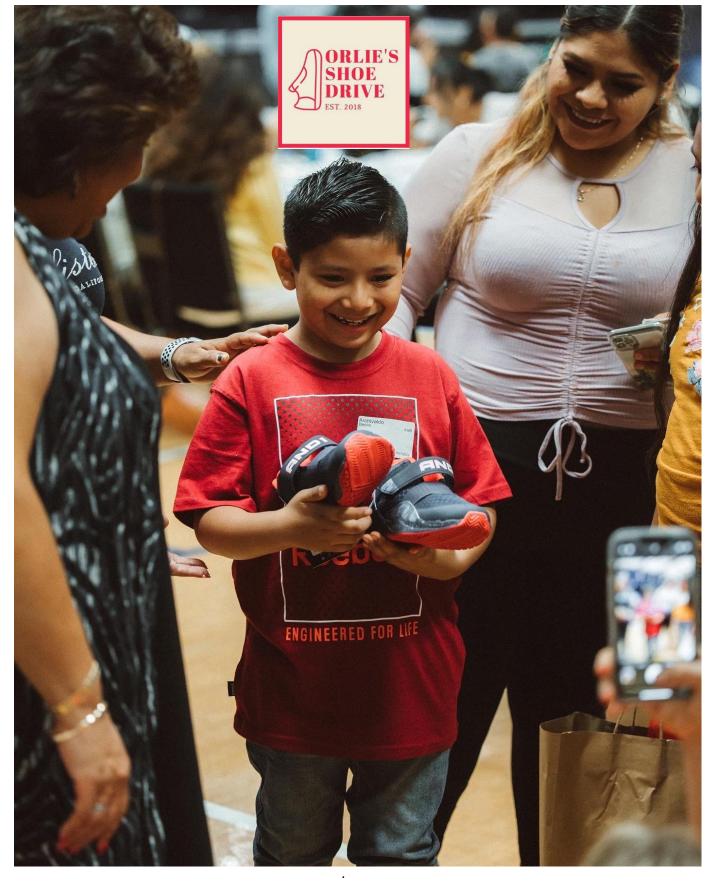

When a child receives a new pair of tennis shoes, a child replaces not only a worn-out pair of shoes with a new one, but also receives comfort, confidence, and the knowledge that people in their community have thought about them and went out of their way to take care of them.