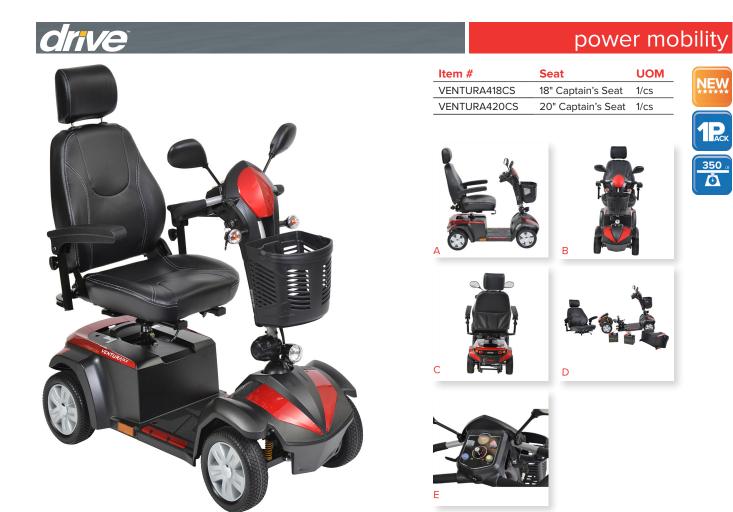

## Ventura 4 DLX Midsize Scooter

- Easily disassembles for transport
- 400 lbs. Weight Capacity
- Includes interchangeable color panels in Red and Blue (Figure A)
- Armrests are padded and adjustable
- 33AH batteries for extended range
- Ergonomic throttle control
- Height-adjustable swivel seat adjusted forward and backward features fold-down backrest and adjustable headrest
- Front and rear suspension with Anti-tip wheels
- Programmable controller
- Available with 18" or 20" width Captain's Seat
- Flat-free, non-marking tires
- Large, plastic carry basket
- Easy-to-adjust Delta tiller
- Headlight, rearview mirrors and turn signals/hazard lights
- Easy free wheel operation