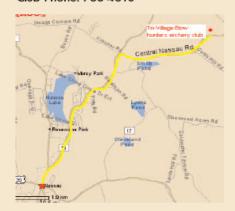

## **Driving Directions:**

Heading east on RT. 20 you will turn left at light in Nassau, heading west you will turn right at light.

You will take your first right (this turn will be at a "Y" about .25 miles from light).

You will than stay on this road until you get to Central Nassau RD you will be turning right onto this road, (this road is between two hay fields and is paved).

The club house is located on this road on your left, (you can't see the club house from the road but we do have a sign out by the road).

Club Phone: 766-4310

This map is driving directions from the village light in Nassau

Call For Further Details: 766-4310