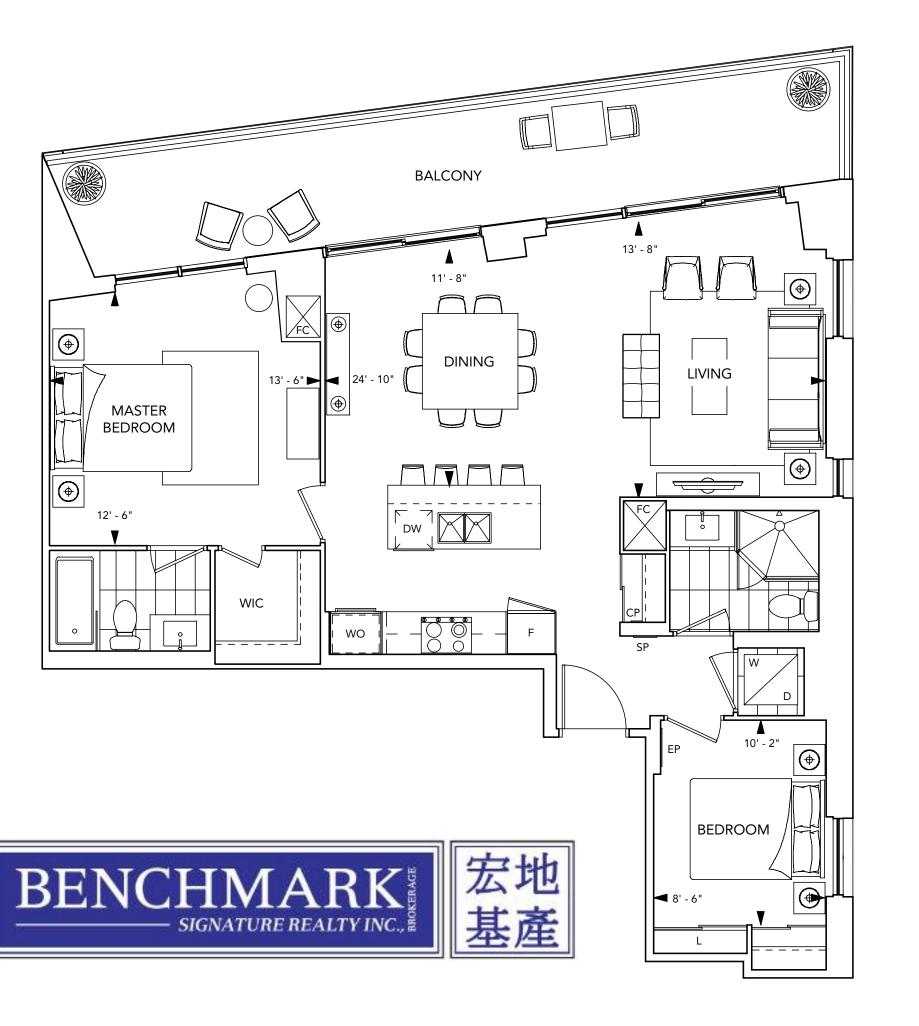

tridel.com

## THE LAKESIDE

collection







Benchmark Signature Realty INC. Brokerage

1020 Denison Street Unit 113 L3R 3W5 Markham Ontario Tel 905 604 2299 Fax 905 604 0622

http://www.benchmarksignaturerealty.com





## THE LAKESIDE

collection





# SUITE 2F

www.benchmarksignaturerealty.com







### SUITE 2K+D

2 BEDROOM + DEN



www.benchmarksignaturerealty.com







### SUITE 2M+D

2 BEDROOM + DEN



www.benchmarksignaturerealty.com







### SUITE 2N+D

2 BEDROOM + DEN



ww.benchmarksignaturerealty







# SUITE 2G 2 BEDROOM











### SUITE 2P+D

2 BEDROOM + DEN



ww.benchmarksignaturerealty.com







### SUITE FEATURES & FINISHES

#### GENERAL

• Smooth ceilings painted white in all areas of suite.

#### FLOOR COVERINGS

- excluding bathrooms and laundry.
- powder room(s). Designer selected premium porcelain floor tiles in

#### KITCHEN

- Designer kitchen cabinetry with contemporary, full height flat panel
  doors complete with built-in appliances. Finishes include a selection of matte finish and wood grain laminate or wood veneer.
- Granite or quartz kitchen c