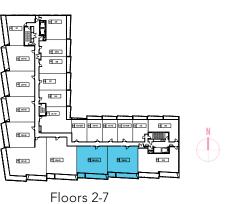

tridel.com

## THE LAKESIDE

collection







Benchmark Signature Realty INC. Brokerage

1020 Denison Street Unit 113 L3R 3W5 Markham Ontario Tel 905 604 2299 Fax 905 604 0622

http://www.benchmarksignaturerealty.com





## THE LAKESIDE

collection





# SUITE 2F

www.benchmarksignaturerealty.com







### SUITE 2K+D

2 BEDROOM + DEN



www.benchmarksignaturerealty.com







### SUITE 2M+D

2 BEDROOM + DEN



www.benchmarksignaturerealty.com







### SUITE 2N+D

2 BEDROOM + DEN



ww.benchmarksignaturerealty







# SUITE 2G 2 BEDROOM











### SUITE 2P+D

2 BEDROOM + DEN



ww.benchmarksignaturerealty.com







### SUITE FEATURES & FINISHES

#### GENERAL

• Smooth ceilings painted white in all areas of suite.

#### FLOOR COVERINGS

- excluding bathrooms and laundry.
- powder room(s). Designer selected premium porcelain floor tiles in

#### KITCHEN

- Designer kitchen cabinetry with contemporary, full height flat panel
  doors complete with built-in appliances. Finishes include a selection of matte finish and wood grain laminate or wood veneer.
- Granite or quartz kitchen countertop and matching backsplash with double bowl sink.
- Distinctive multitask island with waterfall edge, com