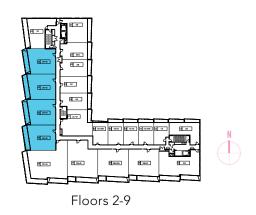

tridel.com

## THE LAKESIDE

collection







Benchmark Signature Realty INC. Brokerage

1020 Denison Street Unit 113 L3R 3W5 Markham Ontario Tel 905 604 2299 Fax 905 604 0622

http://www.benchmarksignaturerealty.com





## THE LAKESIDE

collection





# SUITE 2F

www.benchmarksignaturerealty.com







### SUITE 2K+D

2 BEDROOM + DEN



www.benchmarksignaturerealty.com







### SUITE 2M+D

2 BEDROOM + DEN



www.benchmarksignaturerealty.com







### SUITE 2N+D

2 BEDROOM + DEN



ww.benchmarksignaturerealty







# SUITE 2G 2 BEDROOM











### SUITE 2P+D

2 BEDROOM + DEN



ww.benchmarksignaturerealty.com







### SUITE FEATURES & FINISHES

#### GENERAL

• Smooth ceilings painted white in all areas of suite.

#### FLOOR COVERINGS

- excluding bathrooms and laundry.
- powder room(s). Designer selected premium porcelain floor tiles in

#### KITCHEN

- Designer kitchen cabinetry with contemporary, full height flat panel
  doors complete with built-in appliances. Finishes include a selection of matte finish and wood grain laminate or wood veneer.
- Granite or quartz kitchen countertop and matching backsplash wit