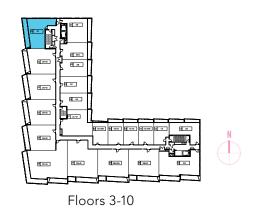

tridel.com

## THE LAKESIDE

collection







Benchmark Signature Realty INC. Brokerage

1020 Denison Street Unit 113 L3R 3W5 Markham Ontario Tel 905 604 2299 Fax 905 604 0622

http://www.benchmarksignaturerealty.com





## THE LAKESIDE

collection





# SUITE 2F

www.benchmarksignaturerealty.com







### SUITE 2K+D

2 BEDROOM + DEN



www.benchmarksignaturerealty.com







### SUITE 2M+D

2 BEDROOM + DEN



www.benchmarksignaturerealty.com







### SUITE 2N+D

2 BEDROOM + DEN



ww.benchmarksignaturerealty







# SUITE 2G 2 BEDROOM











### SUITE 2P+D

2 BEDROOM + DEN



ww.benchmarksignaturerealty.com







### SUITE FEATURES & FINISHES

#### GENERAL

• Smooth ceilings painted white in all areas of suite.

#### FLOOR COVERINGS

- excluding bathrooms and laundry.
- powder room(s). Designer selected premium porcelain floor tiles in

#### KITCHEN

- Designer kitchen cabinetry with contemporary, full height flat panel
  doors complete with built-in appliances. Finishes include a selection of matte finish and wood grain laminate or wood veneer.
- Granite or quartz kitchen