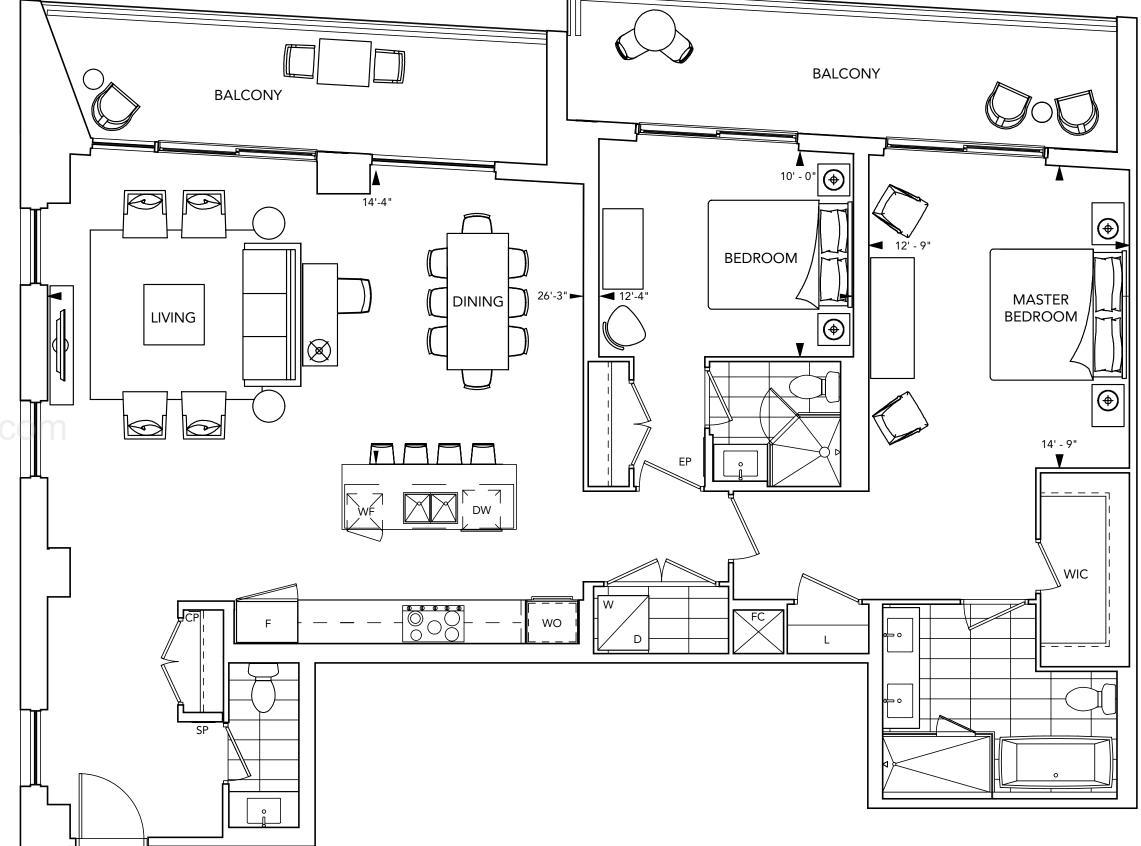

tridel.com

## THE LAKESIDE

collection







Benchmark Signature Realty INC. Brokerage

1020 Denison Street Unit 113 L3R 3W5 Markham Ontario Tel 905 604 2299 Fax 905 604 0622

http://www.benchmarksignaturerealty.com





## THE LAKESIDE

collection





# SUITE 2F

www.benchmarksignaturerealty.com







### SUITE 2K+D

2 BEDROOM + DEN



www.benchmarksignaturerealty.com







### SUITE 2M+D

2 BEDROOM + DEN



www.benchmarksignaturerealty.com







### SUITE 2N+D

2 BEDROOM + DEN



ww.benchmarksignaturerealty







# SUITE 2G 2 BEDROOM











### SUITE 2P+D

2 BEDROOM + DEN



ww.benchmarksignaturerealty.com







### SUITE FEATURES & FINISHES

#### GENERAL

• Smooth ceilings painted white in all areas of suite.

#### FLOOR COVERINGS

- excluding bathrooms and laundry.
- powder room(s). Designer selected premium porcelain floor tiles in

#### KITCHEN

- Designer kitchen cabinetry with contemporary, full height flat panel
  doors complete with built-in appliances. Finishes include a selection of matte finish and wood grain laminate or wood veneer.
- Granite or quartz kitchen countertop and matching backsplash with double bowl sink.
- Distinctive multitask island with waterfall edge, complete with granite or quartz countertop.

- Suites 2F, 2F1, 2K+D, 2K+DA, 2K+DB, 2K+D1, 2R+D, 2Y+D and 2T+D Master ensuite bathroom to feat