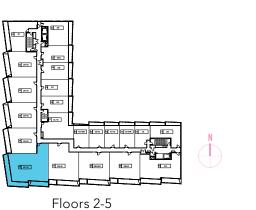

tridel.com

## THE LAKESIDE

collection







Benchmark Signature Realty INC. Brokerage

1020 Denison Street Unit 113 L3R 3W5 Markham Ontario Tel 905 604 2299 Fax 905 604 0622

http://www.benchmarksignaturerealty.com





## THE LAKESIDE

collection





# SUITE 2F

www.benchmarksignaturerealty.com







### SUITE 2K+D

2 BEDROOM + DEN



www.benchmarksignaturerealty.com







### SUITE 2M+D

2 BEDROOM + DEN



www.benchmarksignaturerealty.com







### SUITE 2N+D

2 BEDROOM + DEN



ww.benchmarksignaturerealty







# SUITE 2G 2 BEDROOM











### SUITE 2P+D

2 BEDROOM + DEN



ww.benchmarksignaturerealty.com







### SUITE FEATURES & FINISHES

#### GENERAL

• Smooth ceilings painted white in all areas of suite.

#### FLOOR COVERINGS

- excluding bathrooms and laundry.
- powder room(s). Designer selected premium porcelain floor tiles in

#### KITCHEN

- Designer kitchen cabinetry with contemporary, full height flat panel
  doors complete with built-in appliances. Finishes include a selection of matte finish and wood grain laminate or wood veneer.
- Granite or quartz kitchen countertop and matching backsplash with double bowl sink.
- Distinctive multitask island with waterfall edge, complete with granite or quartz countertop.

- Suites 2F, 2F1, 2K+D, 2K+DA, 2K+DB, 2K+D1, 2R+D, 2Y+D and 2T+D Master ensuite bathroom to feature vanity mirror with integrated will