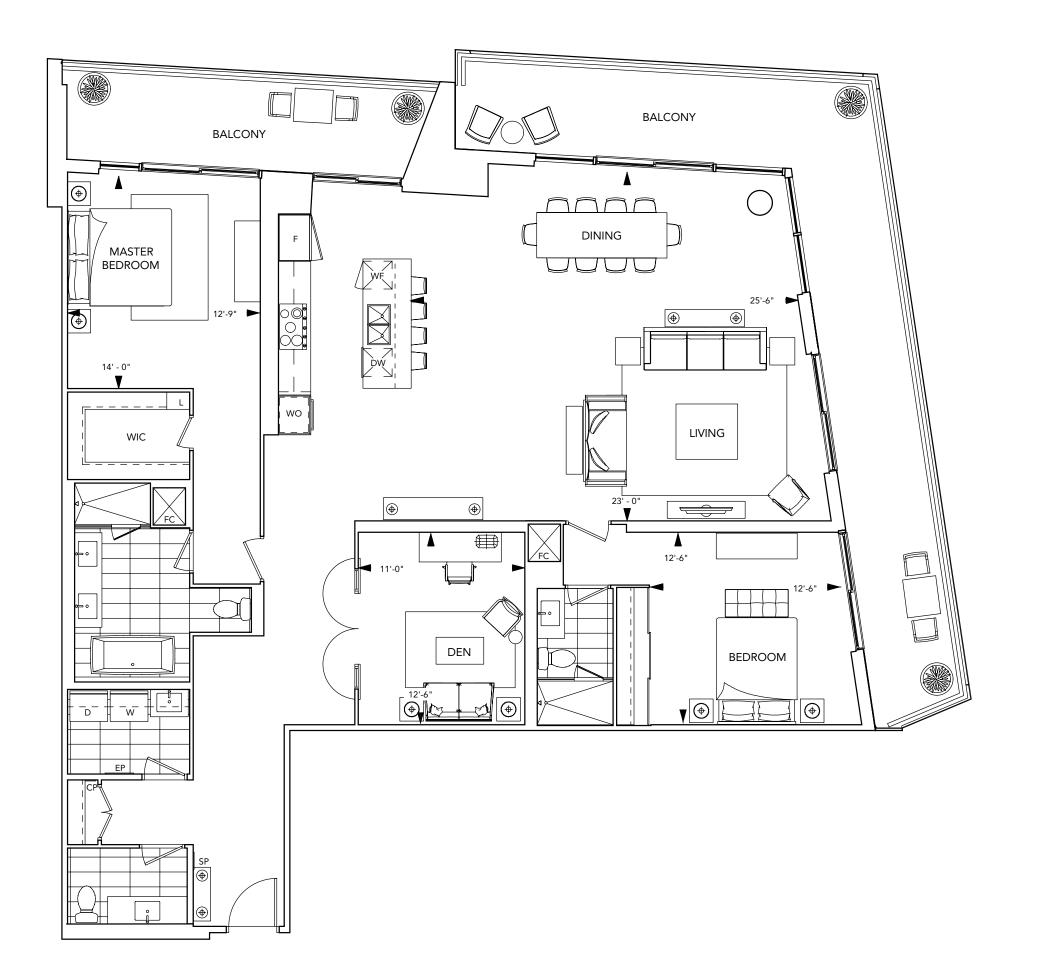

tridel.com

## THE LAKESIDE

collection







Benchmark Signature Realty INC. Brokerage

1020 Denison Street Unit 113 L3R 3W5 Markham Ontario Tel 905 604 2299 Fax 905 604 0622

http://www.benchmarksignaturerealty.com





## THE LAKESIDE

collection





# SUITE 2F

www.benchmarksignaturerealty.com







### SUITE 2K+D

2 BEDROOM + DEN



www.benchmarksignaturerealty.com







### SUITE 2M+D

2 BEDROOM + DEN



www.benchmarksignaturerealty.com







### SUITE 2N+D

2 BEDROOM + DEN



ww.benchmarksignaturerealty







# SUITE 2G 2 BEDROOM











### SUITE 2P+D

2 BEDROOM + DEN



ww.benchmarksignaturerealty.com







### SUITE FEATURES & FINISHES

#### GENERAL

• Smooth ceilings painted white in all areas of suite.

#### FLOOR COVERINGS

- excluding bathrooms and laundry.
- powder room(s). Designer selected premium porcelain floor tiles in

#### KITCHEN

- Designer kitchen cabinetry with contemporary, full height flat panel
  doors complete with built-in appliances. Finishes include a selection of matte finish and wood grain laminate or wood veneer.
- Granite or quartz kitchen countertop and matching backsplash with double bowl sink.
- Distinctive multitask island with waterfall edge, complete with granite or quartz countertop.

- Suites 2F, 2F1, 2K+D, 2K+DA, 2K+DB, 2K+D1, 2R+D, 2Y+D and 2T+D Master ensuite bathroom to feature vanity mirror with integrated will feature:

- All other suites will featu