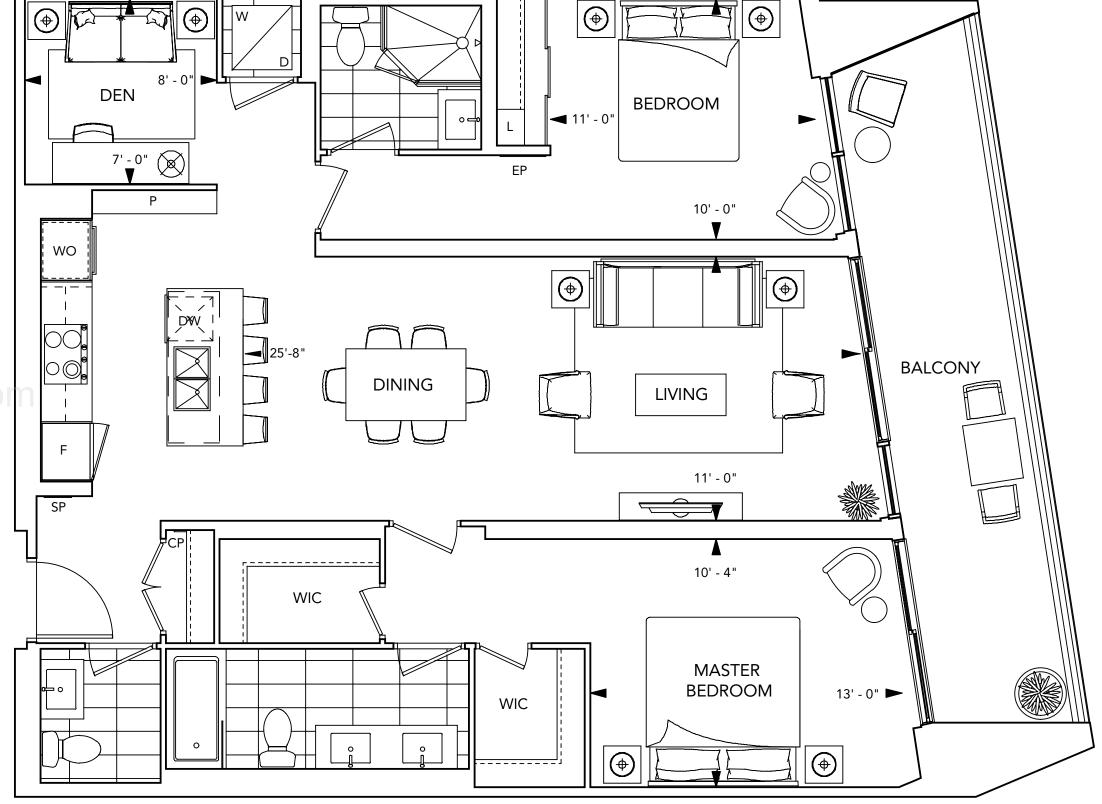

tridel.com

## THE LAKESIDE

collection







Benchmark Signature Realty INC. Brokerage

1020 Denison Street Unit 113 L3R 3W5 Markham Ontario Tel 905 604 2299 Fax 905 604 0622

http://www.benchmarksignaturerealty.com





## THE LAKESIDE

collection





# SUITE 2F

www.benchmarksignaturerealty.com







### SUITE 2K+D

2 BEDROOM + DEN



www.benchmarksignaturerealty.com







### SUITE 2M+D

2 BEDROOM + DEN



www.benchmarksignaturerealty.com







### SUITE 2N+D

2 BEDROOM + DEN



ww.benchmarksignaturerealty







# SUITE 2G 2 BEDROOM











### SUITE 2P+D

2 BEDROOM + DEN



ww.benchmarksignaturerealty.com







### SUITE FEATURES & FINISHES

#### GENERAL

• Smooth ceilings painted white in all areas of suite.

#### FLOOR COVERINGS

- excluding bathrooms and laundry.
- powder room(s). Designer selected premium porcelain floor tiles in

#### KITCHEN

- Designer kitchen cabinetry with contemporary, full height flat panel
  doors complete with built-in appliances. Finishes include a selection of matte finish and wood grain laminate or wood veneer.
- Granite or quartz kitchen countertop and matching backsplash with double bowl sink.
- Distinctive mu