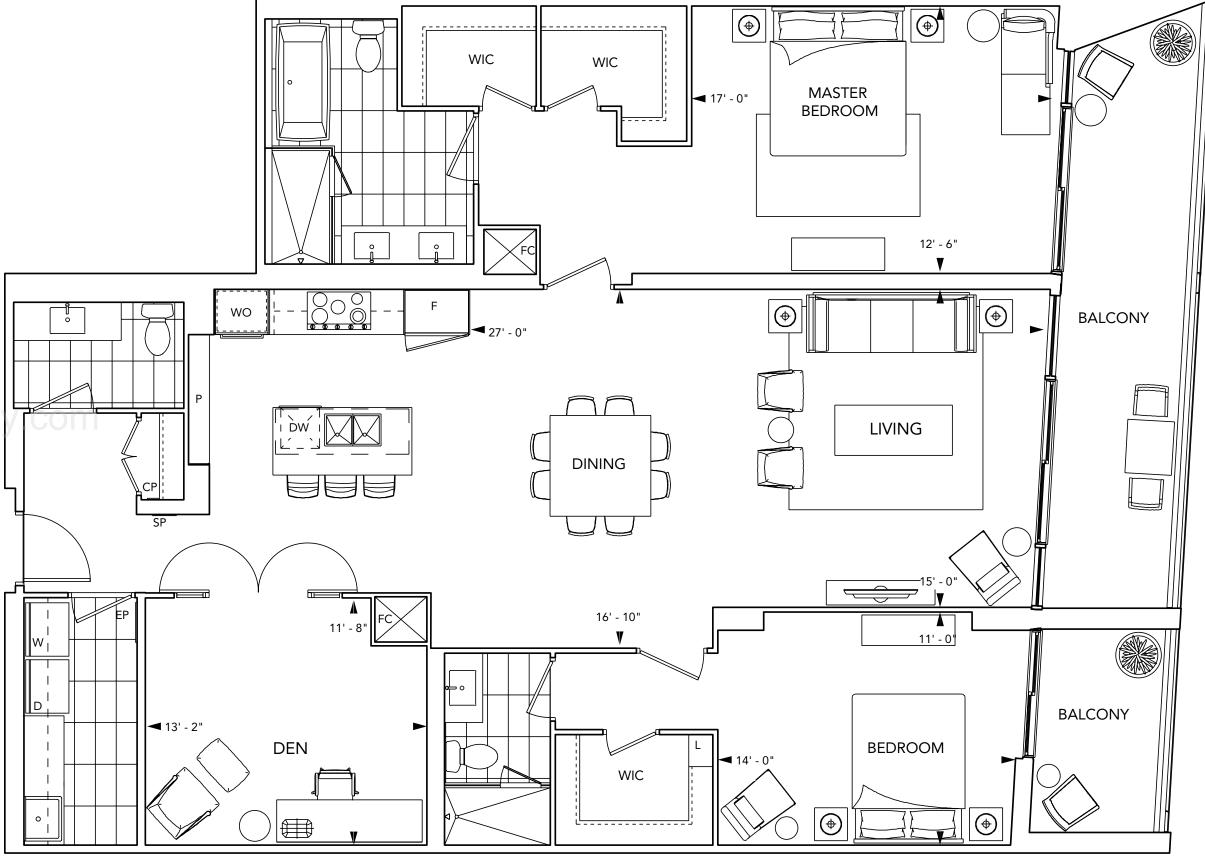

tridel.com

## THE LAKESIDE

collection







Benchmark Signature Realty INC. Brokerage

1020 Denison Street Unit 113 L3R 3W5 Markham Ontario Tel 905 604 2299 Fax 905 604 0622

http://www.benchmarksignaturerealty.com





## THE LAKESIDE

collection





# SUITE 2F

www.benchmarksignaturerealty.com







### SUITE 2K+D

2 BEDROOM + DEN



www.benchmarksignaturerealty.com







### SUITE 2M+D

2 BEDROOM + DEN



www.benchmarksignaturerealty.com







### SUITE 2N+D

2 BEDROOM + DEN



ww.benchmarksignaturerealty







# SUITE 2G 2 BEDROOM











### SUITE 2P+D

2 BEDROOM + DEN



ww.benchmarksignaturerealty.com







### SUITE FEATURES & FINISHES

#### GENERAL

• Smooth ceilings painted white in all areas of suite.

#### FLOOR COVERINGS

- excluding bathrooms and laundry.
- powder room(s). Designer selected premium porcelain floor tiles in

#### KITCHEN

- Designer kitchen cabinetry with contemporary, full height flat panel
  doors complete with built-in appliances. Finishes include a selection of matte finish and wood grain laminate or wood veneer.
- Granite or quartz kitchen countertop and matching backsplash with double bowl sink.
- Distinctive multitask island with waterfall edge, complete with granite or quartz countertop.

- Suites 2F, 2F1, 2K+D, 2K+DA, 2K+DB, 2K+D1, 2R+D, 2Y+D and 2T+D