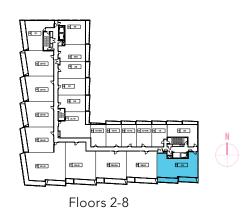

tridel.com

## THE LAKESIDE

collection







Benchmark Signature Realty INC. Brokerage

1020 Denison Street Unit 113 L3R 3W5 Markham Ontario Tel 905 604 2299 Fax 905 604 0622

http://www.benchmarksignaturerealty.com





## THE LAKESIDE

collection





# SUITE 2F

www.benchmarksignaturerealty.com







### SUITE 2K+D

2 BEDROOM + DEN



www.benchmarksignaturerealty.com







### SUITE 2M+D

2 BEDROOM + DEN



www.benchmarksignaturerealty.com







### SUITE 2N+D

2 BEDROOM + DEN



ww.benchmarksignaturerealty







# SUITE 2G 2 BEDROOM











### SUITE 2P+D

2 BEDROOM + DEN



ww.benchmarksignaturerealty.com







### SUITE FEATURES & FINISHES

#### GENERAL

• Smooth ceilings painted white in all areas of suite.

#### FLOOR COVERINGS

- excluding bathrooms and laundry.
- powder room(s). Designer selected premium porcelain floor tiles in

#### KITCHEN

- Designer kitchen cabinetry with contemporary, full height flat panel
  doors complete with built-in appliances. Finishes include a selection of matte finish and wood grain laminate or wood veneer.
- Granite or quartz kitchen countertop and matching backsplash with double bowl sink.
- Distinctive multitask island with waterfall edge, complete with granite or quartz countertop.

- Suites 2F, 2F1, 2K+D, 2K+DA, 2K+DB, 2K+D1, 2R+D, 2Y+D and 2T+D Master ensuite bathroom to