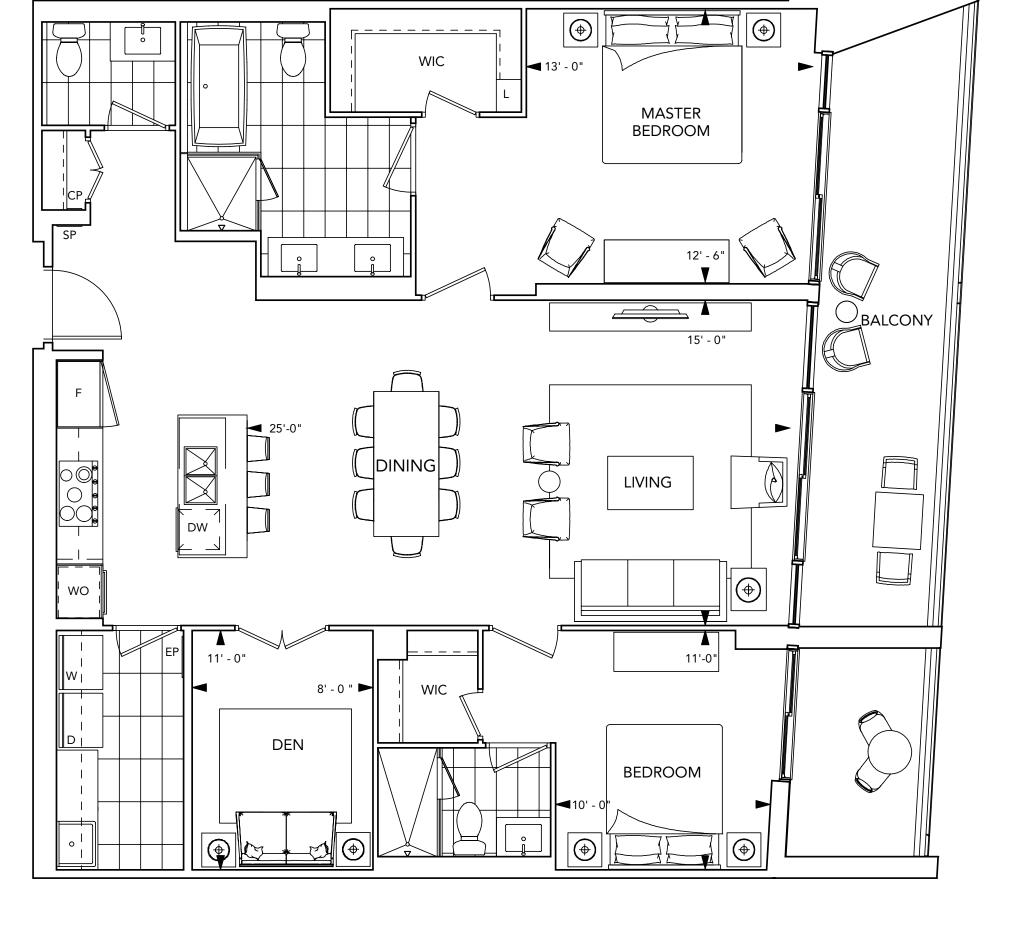

tridel.com

## THE LAKESIDE

collection







Benchmark Signature Realty INC. Brokerage

1020 Denison Street Unit 113 L3R 3W5 Markham Ontario Tel 905 604 2299 Fax 905 604 0622

http://www.benchmarksignaturerealty.com





## THE LAKESIDE

collection





# SUITE 2F

www.benchmarksignaturerealty.com







### SUITE 2K+D

2 BEDROOM + DEN



www.benchmarksignaturerealty.com







### SUITE 2M+D

2 BEDROOM + DEN



www.benchmarksignaturerealty.com







### SUITE 2N+D

2 BEDROOM + DEN



ww.benchmarksignaturerealty







# SUITE 2G 2 BEDROOM











### SUITE 2P+D

2 BEDROOM + DEN



ww.benchmarksignaturerealty.com







### SUITE FEATURES & FINISHES

#### GENERAL

• Smooth ceilings painted white in all areas of suite.

#### FLOOR COVERINGS

- excluding bathrooms and laundry.
- powder room(s). Designer selected premium porcelain floor tiles in

#### KITCHEN

- Designer kitchen cabinetry with contemporary, full height flat panel
  doors complete with built-in appliances. Finishes include a selection of matte finish and wood grain laminate or wood veneer.
- Granite or quartz kitchen countertop and matching backsplash with double bowl sink.
- Distinctive multitask island with waterfall edge, complete with granite or quartz counterto