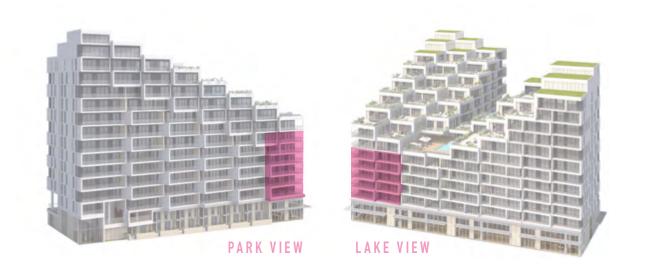

tridel.com

## THE LAKESIDE

collection







Benchmark Signature Realty INC. Brokerage

1020 Denison Street Unit 113 L3R 3W5 Markham Ontario Tel 905 604 2299 Fax 905 604 0622

http://www.benchmarksignaturerealty.com





## THE LAKESIDE

collection





# SUITE 2F

www.benchmarksignaturerealty.com







### SUITE 2K+D

2 BEDROOM + DEN



www.benchmarksignaturerealty.com







### SUITE 2M+D

2 BEDROOM + DEN



www.benchmarksignaturerealty.com







### SUITE 2N+D

2 BEDROOM + DEN



ww.benchmarksignaturerealty







# SUITE 2G 2 BEDROOM











### SUITE 2P+D

2 BEDROOM + DEN



ww.benchmarksignaturerealty.com







### SUITE FEATURES & FINISHES

#### GENERAL

• Smooth ceilings painted white in all areas of suite.

#### FLOOR COVERINGS

- excluding bathrooms and laundry.
- powder room(s). Designer selected premium porcelain floor tiles in

#### KITCHEN

- Designer kitchen cabinetry with contemporary, full height flat panel
  doors complete with built-in appliances. Finishes include a selection of matte finish and wood grain laminate or wood veneer.
- Granite or quartz kitchen countertop and matching backsplash with double bowl sink.
- Distinctive multitask island with waterfall edge, complete with granite or quartz countertop.

- Suites 2F, 2F1, 2K+D, 2K+DA, 2K+DB, 2K+D1, 2R+D, 2Y+D and 2T+D Master ensuite bathroom to feature