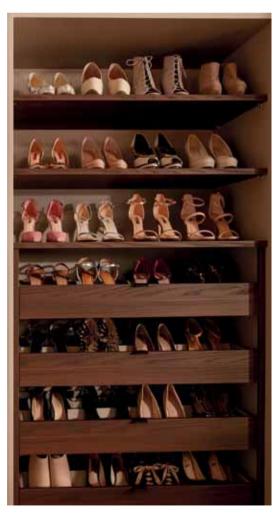

Frame and finish with Modern or Classic accessories for the ultimate luxurious style.

Pigeon hole in Walnut above 4 drawer Walnut internal bundle

Linen drawer organiser grill

Shoe display in Walnut

Please see page 40 for colour choices

#### SHOE RACK CONVERSION KIT

This simple element comes only in a Linen finish to match perfectly with the textured Linen cabinet. Supplied in one width - 1000mm with two stabilising end supports. It can be cut down to suit any of our wardrobe widths. Simply place the conversion kit on the bottom of a wardrobe or on shelves for a perfect shoe display.

#### SHOE DISPLAY

Created with shallow stackable drawers

Why not combine our shoe rack conversion with our shallow height drawers to create a flawless and easy to access shoe storage display.