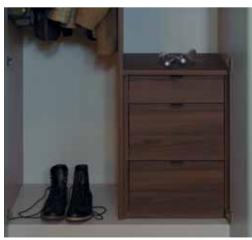

Frame and finish with Modern or Classic accessories for the ultimate luxurious style.

Pigeon hole in Walnut above 4 drawer Walnut internal bundle

Linen drawer organiser grill

Shoe display in Walnut

Please see page 40 for colour choices