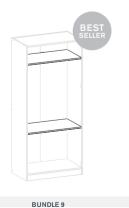

BUNDLE 9

x1 500mm wide Shallow Stackable Drawer x2 500mm Deep Stackable Drawer x1 Custom Fit End Panel

BUNDLE 10

x2 Additional Shelf Pack (x2 shelves per pack) - 500mm x1 Additional Shelf Pack (x2 shelves per pack) - 1000mm