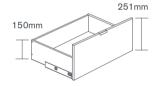

#### SINGLE STACKABLE DRAWER

With Linen, Walnut and Oak drawer fronts, coupled with a Linen drawer box, our stackable drawers are available in shallow and deep drawer heights and fit inside a 500, 800, 900 and 1000mm wardrobe widths. Place them individually or in multiples within your wardrobe for as much or as little additional storage as you need.

Fully extendable soft close runners as standard add to the premium quality of the additional storage.