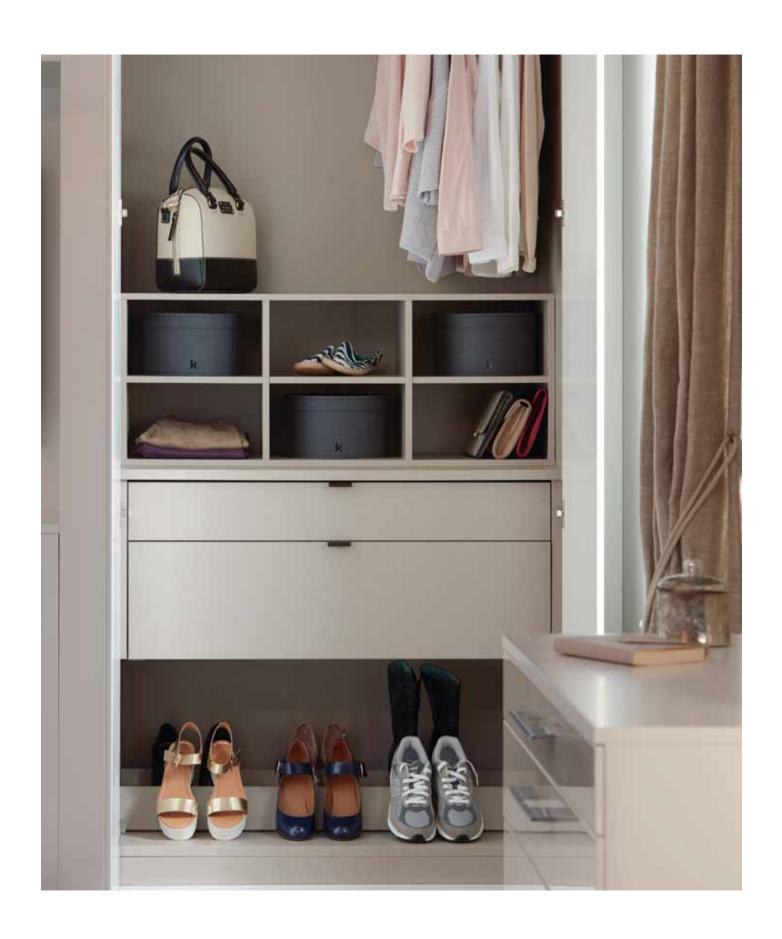

Frame and finish with Modern or Classic accessories for the ultimate luxurious style.

Pigeon hole in Walnut above 4 drawer Walnut internal bundle

Linen drawer organiser grill

Shoe display in Walnut

Please see page 40 for colour choices

#### PIGEON HOLE

Designed only to suit the 1000mm width wardrobe, the Pigeon hole unit is designed to create a practical yet premium looking storage display for your wardrobe. Use the clever compartments to store perfume bottles, handbags, shoes or folded clothing items for an easy to reach and useful display solution. Available in Linen, Walnut and Oak.

#### SHOE RACK CONVERSION KIT

This simple element comes only in a Linen finish to match perfectly with the textured Linen cabinet. Supplied in one width - 1000mm with two stabilising end supports. It can be cut down to suit any of our wardrobe widths. Simply place the conversion kit on the bottom of a wardrobe or on shelves for a perfect shoe display.

#### SHOE DISPLAY

Created with shallow stackable drawers

Why not combine our shoe rack conversion with our shallow height drawers to create a flawless and easy to access shoe storage display.