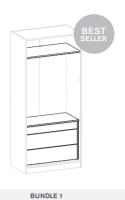

## HINGED WARDROBE BUNDLES

1000mm (wardrobes sold separately)

#### RANGE OVERVIEW

x1 Shallow Stackable Drawer x2 Deep Stackable Drawer x1Additional Shelf Pack (x2 shelves per pack)

x2 Shallow Stackable Drawer x2 Deep Stackable Drawer x1 Additional Shelf Pack (x2 shelves per pack) \* Please note the Linen option includes 1x linen panel to modify robe, not a custom fit panel.