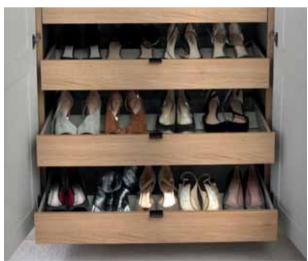

#### SINGLE STACKABLE DRAWER

With Linen, Walnut and Oak drawer fronts, coupled with a Linen drawer box, our stackable drawers are available in shallow and deep drawer heights and fit inside a 500, 800, 900 and 1000mm wardrobe widths. Place them individually or in multiples within your wardrobe for as much or as little additional storage as you need.

#### **BUNDLES**

To meet your storage requirements, we have combined individual stackable drawers to create bundles. Choose from 3 and 4 drawer bundles in widths to fit 500, 800, 900 and 1000mm wardrobes.