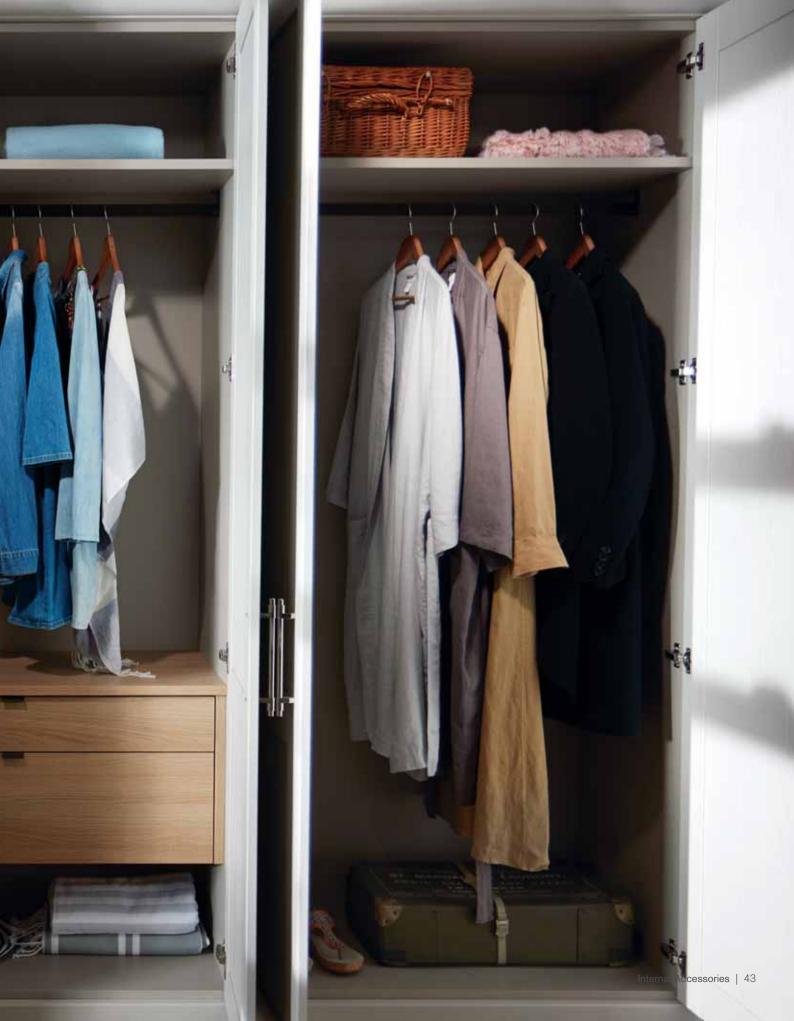

# Internals

COLLECTION

Clever, flexible and beautiful in design, our wardrobe internals have been carefully considered to work around your needs. Choose from stackable drawers, accent shelves, drawer organisers, shoe storage and pigeon units. Available in Walnut, Oak and Linen finishes.

## COLLECTION

Adapting to any space, create the ultimate walk-in closet with our open wardrobes in textured Linen. By combining our wardrobes, with our collection of Walnut, Oak and Linen internal accessories you can customise to any storage requirement.