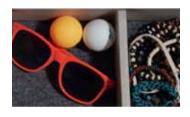

#### DRAWER ORGANISER GRILL

Designed to work perfectly within the 1000mm shallow stackable drawer, this Linen drawer organiser can help to organise your smallest possessions. It can cut to size to work within smaller drawer widths and chests of drawers.

#### FELT DRAWER LINER

The felt drawer liner comes pre-cut in two widths. Designed to fit the 1000mm stackable drawer, or the 4 drawer modern chest, this soft grey felt liner is the perfect addition to any drawer base. This can be cut to fit smaller drawer widths if you would like to use it within bedside drawers, or smaller stackable drawers.

Working best underneath the Linen drawer organiser grill, the felt drawer liner acts an attractive non-slip solution for items such as sunglasses, watches and jewellery.