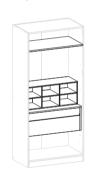

#### **BUNDLES**

If you can't choose what is best for your storage needs, why not take a look at our predetermined wardrobe bundles available in Linen, Oak and Walnut. Designed to make your life easier we have 10 predetermined bundles for 500, 800 and 900mm wardrobes and 16 predetermined bundles for 1000mm wardrobes. We have done the hard work so you don't have to!

Look out for the best selling wardrobe bundles, as this might help you to decide what will work for you.