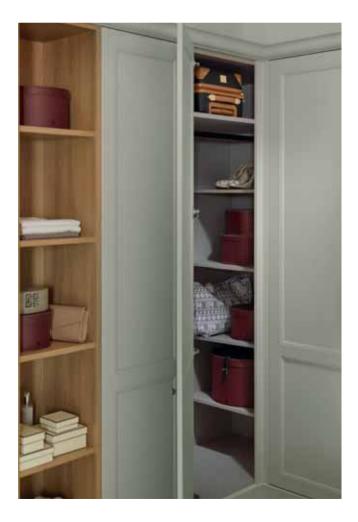

#### CORNER SHELVING

Further maximise the space available. Available in Linen, our corner shelving unit is the perfect storage solution when trying to maximise cupboard space.

#### CORNER WARDROBE SHELF PACK