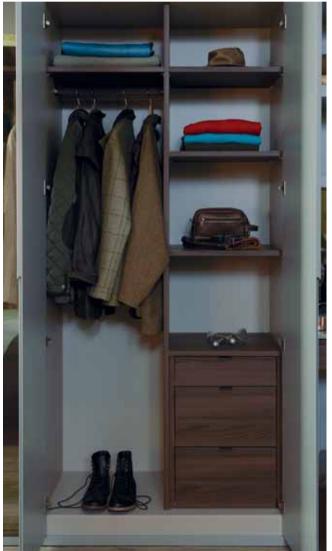

#### SHELVES

Add more storage with 22m thick shelves available in Linen, Oak and Walnut.

Sold in pairs our additional shelves are designed to fit inside all of our wardrobe widths.

#### HANGING RAIL

Available in a premium Satin Brown finish, our hanging rails perfectly complements the Textured Linen cabinet. Designed to fit the internal size of all of our cabinet widths.

#### CORNER SHELVING

Further maximise the space available. Available in Linen, our corner shelving unit is the perfect storage solution when trying to maximise cupboard space.

#### SINGLE STACKABLE DRAWER

With Linen, Walnut and Oak drawer fronts, coupled with a Linen drawer box, our stackable drawers are available in shallow and deep drawer heights and fit inside a 500, 800, 900 and 1000mm wardrobe widths. Place them individually or in multiples within your wardrobe for as much or as little additional storage as you need.