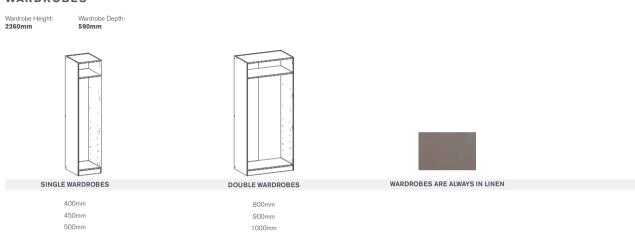

## Walk-in

## COLLECTION

Adapting to any space, create the ultimate walk-in closet with our open wardrobes in textured Linen. By combining our wardrobes, with our collection of Walnut, Oak and Linen internal accessories you can customise to any storage requirement.

Frame and finish with Modern or Classic accessories for the ultimate luxurious style.



Pigeon hole in Walnut above 4 drawer Walnut internal bundle



Linen drawer organiser grill



Shoe display in Walnut

Please see page 40 for colour choices

## Walk-in

Range overview

#### WARDROBES



## Available colours

#### FOR EXTERNAL DRESSING OF THE OPEN WARDROBES



<sup>\*</sup>See internal storage section on page 44 for details on the internal options and colours.



# Internals

COLLECTION

Clever, flexible and beautiful in design, our wardrobe internals have been carefully considered to work around your needs. Choose from stackable drawers, accent shelves, drawer organisers, shoe storage and pigeon units. Available in Walnut, Oak and Linen finishes.



## **INTERNALS**



#### SHELVES

Add more storage with 22m thick shelves available in Linen, Oak and Walnut.

Sold in pairs our additional shelves are designed to fit inside all of our wardrobe widths.

#### HANGING RAIL

Available in a premium Satin Brown finish, our hanging rails perfectly complements the Textured Linen c