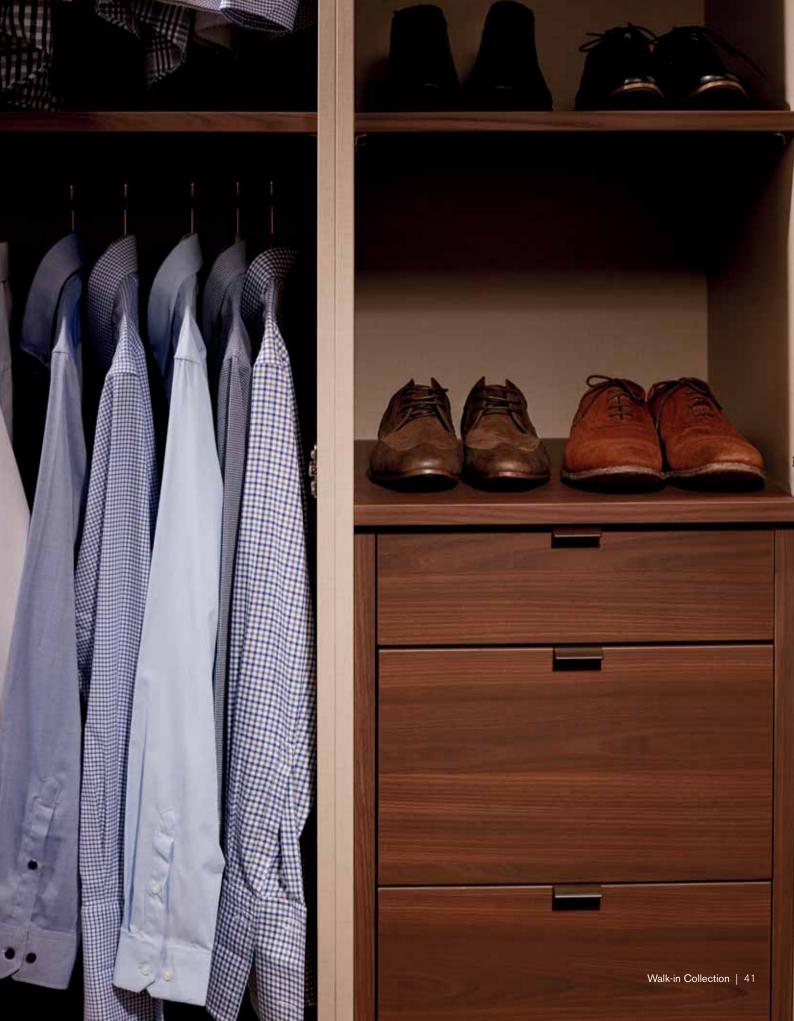

Frame and finish with Modern or Classic accessories for the ultimate luxurious style.

Pigeon hole in Walnut above 4 drawer Walnut internal bundle

Linen drawer organiser grill

Shoe display in Walnut

Please see page 40 for colour choices

#### SHOE DISPLAY

Created with shallow stackable drawers

Why not combine our shoe rack conversion with our shallow height drawers to create a flawless and easy to access shoe storage display.