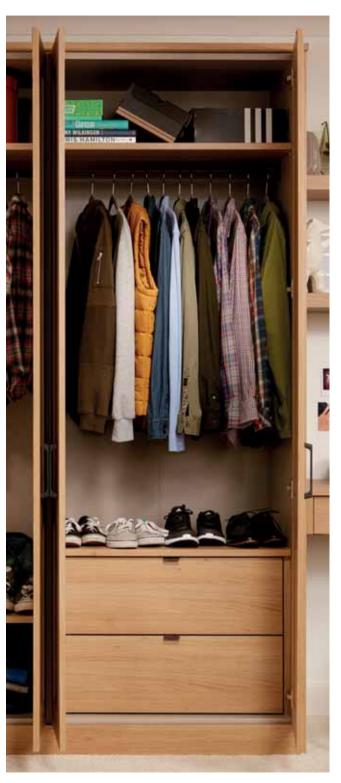

# Internals

COLLECTION

Clever, flexible and beautiful in design, our wardrobe internals have been carefully considered to work around your needs. Choose from stackable drawers, accent shelves, drawer organisers, shoe storage and pigeon units. Available in Walnut, Oak and Linen finishes.

#### HANGING RAIL

Available in a premium Satin Brown finish, our hanging rails perfectly complements the Textured Linen cabinet. Designed to fit the internal size of all of our cabinet widths.

#### SINGLE STACKABLE DRAWER

With Linen, Walnut and Oak drawer fronts, coupled with a Linen drawer box, our stackable drawers are available in shallow and deep drawer heights and fit inside a 500, 800, 900 and 1000mm wardrobe widths. Place them individually or in multiples within your wardrobe for as much or as little additional storage as you need.