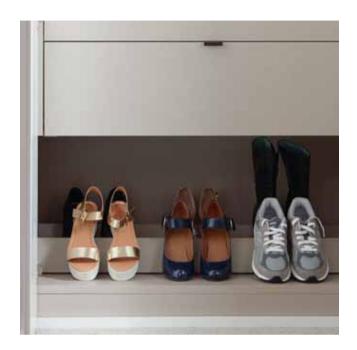

#### SHOE RACK CONVERSION KIT

This simple element comes only in a Linen finish to match perfectly with the textured Linen cabinet. Supplied in one width - 1000mm with two stabilising end supports. It can be cut down to suit any of our wardrobe widths. Simply place the conversion kit on the bottom of a wardrobe or on shelves for a perfect shoe display.

#### SHOE DISPLAY

Created with shallow stackable drawers

Why not combine our shoe rack conversion with our shallow height drawers to create a flawless and easy to access shoe storage display.