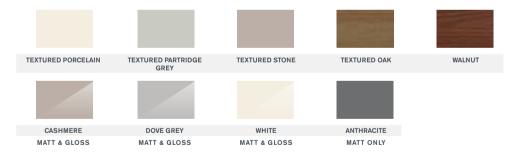

## Walk-in

## COLLECTION

Adapting to any space, create the ultimate walk-in closet with our open wardrobes in textured Linen. By combining our wardrobes, with our collection of Walnut, Oak and Linen internal accessories you can customise to any storage requirement.

Frame and finish with Modern or Classic accessories for the ultimate luxurious style.



Pigeon hole in Walnut above 4 drawer Walnut internal bundle



Linen drawer organiser grill



Shoe display in Walnut

Please see page 40 for colour choices

## Walk-in

Range overview

#### WARDROBES



## Available colours

#### FOR EXTERNAL DRESSING OF THE OPEN WARDROBES



<sup>\*</sup>See internal storage section on page 44 for details on the internal options and colours.



# Internals

COLLECTION

Clever, flexible and beautiful in design, our wardrobe internals have been carefully considered to work around your needs. Choose from stackable drawers, accent shelves, drawer organisers, shoe storage and pigeon units. Available in Walnut, Oak and Linen finishes.



## **INTERNALS**



#### SHELVES

Add more storage with 22m thick shelves available in Linen, Oak and Walnut.

Sold in pairs our additional shelves are designed to fit inside all of our wardrobe widths.

#### HANGING RAIL

Available in a premium Satin Brown finish, our hanging rails perfectly complements the Textured Linen cabinet. Designed to fit the internal size of all of our cabinet widths.