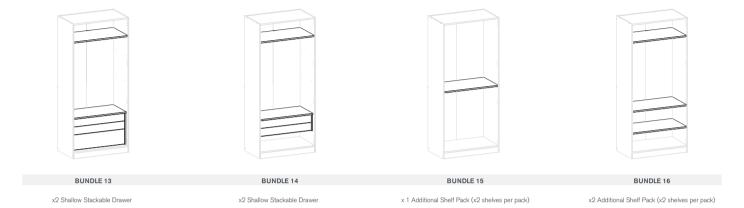

## HINGED WARDROBE BUNDLES

1000mm (wardrobes sold separately)

### RANGE OVERVIEW

BUNDLE 6

x1 Deep Stackable Drawer x1 Additional Shelf Pack (x2 shelves per pack)

BUNDLE 7

x 2 Deep Stackable Drawer x1 Additional Shelf Pack (x2 shelves per pack) x1 Pigeon Hole Unit

BUNDLE 8

x1 Shallow Stackable Drawer x2 Deep Stackable Drawer x2 Additional Shelf Pack (x2 shelves per pack) x1 Pigeon Hole Unit

BUNDLE 9

x1 500mm wide Shallow Stackable Drawer x2 500mm Deep Stackable Drawer x1 Custom Fit End Panel

BUNDLE 10

x2 Additional Shelf Pack (x2 shelves per pack) - 500mm x1 Additional Shelf Pack (x2 shelves per pack) - 1000mm

\* Please note the Linen option includes 1x linen panel to modify robe, not a custom fit panel.

BUNDLE 11

x3 Additional Shelf Pack (x2 shelves per pack)

BUNDLE 12 x1 Additional Shelf Pack (x2 shelves per pack) x1 Hanging Rail