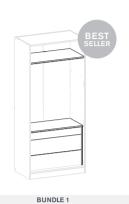

## HINGED WARDROBE BUNDLES

1000mm (wardrobes sold separately)

#### RANGE OVERVIEW

x1 Shallow Stackable Drawer x2 Deep Stackable Drawer x1Additional Shelf Pack (x2 shelves per pack)

x2 Shallow Stackable Drawer x2 Deep Stackable Drawer x1 Additional Shelf Pack (x2 shelves per pack) \* Please note the Linen option includes 1x linen panel to modify robe, not a custom fit panel.

Look out for the best selling wardrobe bundles, as this might help you to decide what will work for you.