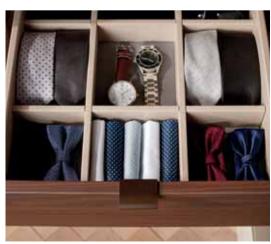

Frame and finish with Modern or Classic accessories for the ultimate luxurious style.

Pigeon hole in Walnut above 4 drawer Walnut internal bundle

Linen drawer organiser grill

Shoe display in Walnut

Please see page 40 for colour choices

#### DRAWER ORGANISER GRILL

Designed to work perfectly within the 1000mm shallow stackable drawer, this Linen drawer organiser can help to organise your smallest possessions. It can cut to size to work within smaller drawer widths and chests of drawers.

Working best underneath the Linen drawer organiser grill, the felt drawer liner acts an attractive non-slip solution for items such as sunglasses, watches and jewellery.

#### PIGEON HOLE

Designed only to suit the 1000mm width wardrobe, the Pigeon hole unit is designed to create a practical yet premium looking storage display for your wardrobe. Use the clever compartments to store perfume bottles, handbags, shoes or folded clothing items for an easy to reach and useful display solution. Available in Linen, Walnut and Oak.