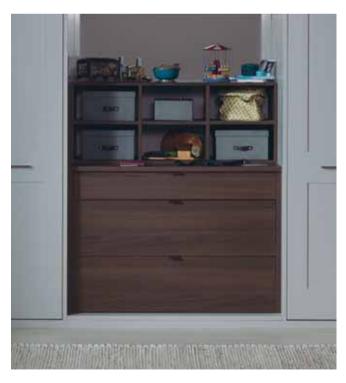

#### PIGEON HOLE

Designed only to suit the 1000mm width wardrobe, the Pigeon hole unit is designed to create a practical yet premium looking storage display for your wardrobe. Use the clever compartments to store perfume bottles, handbags, shoes or folded clothing items for an easy to reach and useful display solution. Available in Linen, Walnut and Oak.

Frame and finish with Modern or Classic accessories for the ultimate luxurious style.

Pigeon hole in Walnut above 4 drawer Walnut internal bundle

Linen drawer organiser grill

Shoe display in Walnut

Please see page 40 for colour choices