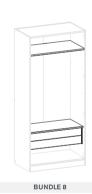

BUNDLE 6

x1 Deep Stackable Drawer x1 Additional Shelf Pack (x2 shelves per pack)

BUNDLE 7

x 2 Deep Stackable Drawer x1 Additional Shelf Pack (x2 shelves per pack) x1 Pigeon Hole Unit

BUNDLE 8

x1 Shallow Stackable Drawer x2 Deep Stackable Drawer x2 Additional Shelf Pack (x2 shelves per pack) x1 Pigeon Hole Unit