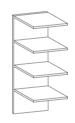

bundles for 500, 800 and 900mm wardrobes and 16 predetermined bundles for 1000mm wardrobes. We have done the hard work so you don't have to!

Look out for the best selling wardrobe bundles, as this might help you to decide what will work for you.





## HINGED WARDROBE INTERNALS

(wardrobes sold separately)

#### RANGE OVERVIEW







TEXTURED LINEN

TEXTURED WALNUT

ACCESSORY FINISH

TEXTURED OAK









| SHELVES | HANGING RAIL |
|---------|--------------|
|         |              |
| 364mm   | 364mm        |
| 414mm   | 414mm        |
| 464mm   | 464mm        |
| 764mm   | 764mm        |
| 864mm   | 864mm        |
| 064     | 064          |

DRAWER ORGANISER GRILL For 1000mm shallow stackable drawer - Can be cut down to fit other wardrobes

PIGEON HOLE UNIT

For 1000mm wardrobe only





## STACKABLE INTERNAL DRAWERS





| CORNER WARDROBE SHELF PACK         | SHOE RACK CONVERSION KIT                 |  |
|------------------------------------|------------------------------------------|--|
|                                    |                                          |  |
| For corner wardrobes               | 1000mm wide                              |  |
| See retailer for more information. | - Can be cut down to fit other wardrobes |  |

| TO SUIT SHALLOW DRAWER | TO SUIT DEEP DRAWER |
|------------------------|---------------------|
| 500                    |                     |
| 500mm                  | 500mm               |
| 800mm                  | 800mm               |
| 900mm                  | 900mm               |
| 1000mm                 | 1000mm