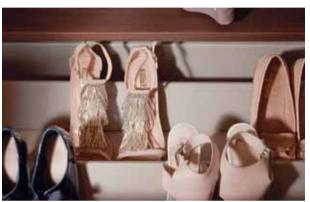

#### SHOE RACK CONVERSION KIT

This simple element comes only in a Linen finish to match perfectly with the textured Linen cabinet. Supplied in one width - 1000mm with two stabilising end supports. It can be cut down to suit any of our wardrobe widths. Simply place the conversion kit on the bottom of a wardrobe or on shelves for a perfect shoe display.

#### SHOE DISPLAY

Created with shallow stackable drawers

Why not combine our shoe rack conversion with our shallow height drawers to create a flawless and easy to access shoe storage display.