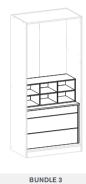

BUNDLE 2

x1 Shallow Stackable Drawe x2 Deep Stackable Drawer x1 Additional Shelf Pack (x2 shelves per pack) x1 Pigeon Hole Unit

x1 Shallow Stackable Drawer x1 Deep Stackable Drawer x1 Additional Shelf Pack (x2 shelves per pack) x1 Pigeon Hole Unit