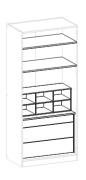

Frame and finish with Modern or Classic accessories for the ultimate luxurious style.

Pigeon hole in Walnut above 4 drawer Walnut internal bundle

Linen drawer organiser grill

Shoe display in Walnut

Please see page 40 for colour choices