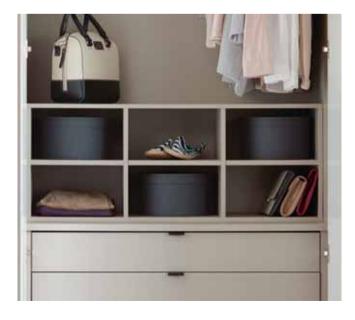

Frame and finish with Modern or Classic accessories for the ultimate luxurious style.

Pigeon hole in Walnut above 4 drawer Walnut internal bundle

Linen drawer organiser grill

Shoe display in Walnut

Please see page 40 for colour choices

#### PIGEON HOLE

Designed only to suit the 1000mm width wardrobe, the Pigeon hole unit is designed to create a practical yet premium looking storage display for your wardrobe. Use the clever compartments to store perfume bottles, handbags, shoes or folded clothing items for an easy to reach and useful display solution. Available in Linen, Walnut and Oak.