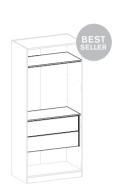

BUNDLE 4

x2 Deep Stackable Drawer x1 Additional Shelf Pack (x2 shelves per pack)

BUNDLE 5

x1 Shallow Stackable Drawer x1 Deep Stackable Drawer x1 Additional Shelf Pack (x2 shelves per pack) x1 Pigeon Hole Unit