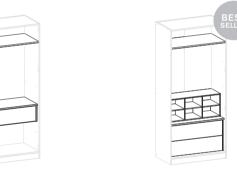

#### **BUNDLES**

If you can't choose what is best for your storage needs, why not take a look at our predetermined wardrobe bundles available in Linen, Oak and Walnut. Designed to make your life easier we have 10 predetermined bundles for 500, 800 and 900mm wardrobes and 16 predetermined bundles for 1000mm wardrobes. We have done the hard work so you don't have to!

Look out for the best selling wardrobe bundles, as this might help you to decide what will work for you.