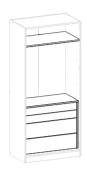

#### RANGE OVERVIEW

x1 Shallow Stackable Drawer x2 Deep Stackable Drawer x1Additional Shelf Pack (x2 shelves per pack)

x2 Shallow Stackable Drawer x2 Deep Stackable Drawer x1 Additional Shelf Pack (x2 shelves per pack) \* Please note the Linen option includes 1x linen panel to modify robe, not a custom fit panel.