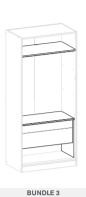

#### RANGE OVERVIEW

x1 Shallow Stackable Drawer x2 Deep Stackable Drawer x1Additional Shelf Pack (x2 shelves per pack)

x2 Shallow Stackable Drawer x2 Deep Stackable Drawer x1 Additional Shelf Pack (x2 shelves per pack) \* Please note the Linen option includes 1x linen panel to modify robe, not a custom fit panel.