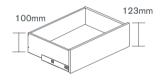

#### SINGLE STACKABLE DRAWER

With Linen, Walnut and Oak drawer fronts, coupled with a Linen drawer box, our stackable drawers are available in shallow and deep drawer heights and fit inside a 500, 800, 900 and 1000mm wardrobe widths. Place them individually or in multiples within your wardrobe for as much or as little additional storage as you need.

Fully extendable soft close runners as standard add to the premium quality of the additional storage.