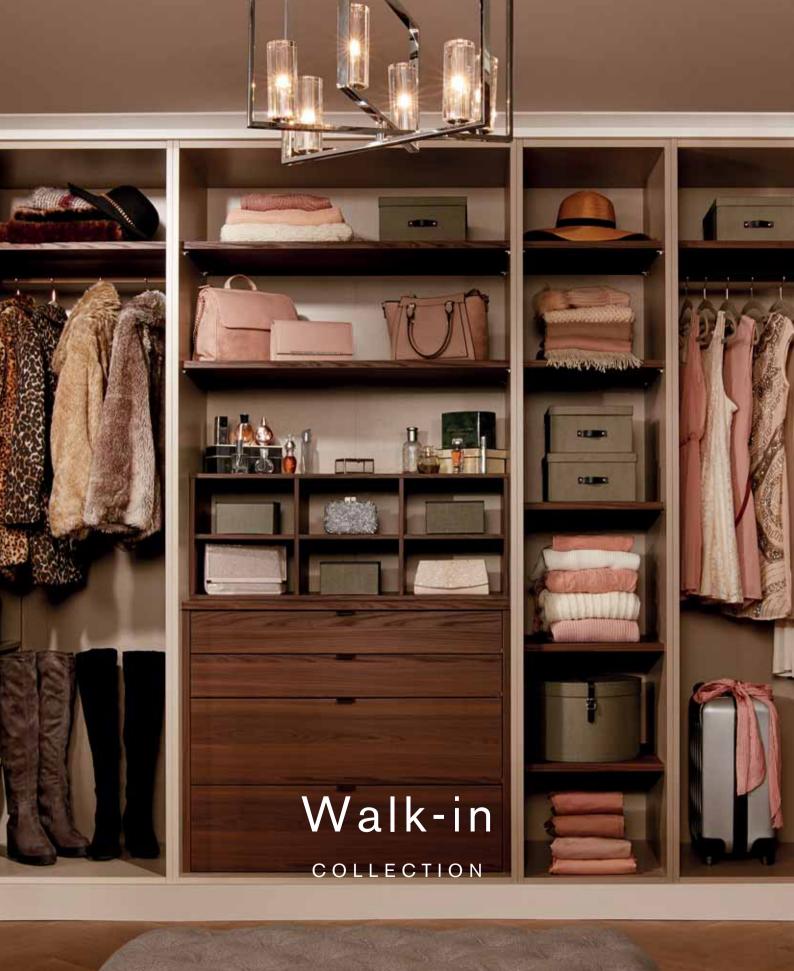

## Walk-in

## COLLECTION

Adapting to any space, create the ultimate walk-in closet with our open wardrobes in textured Linen. By combining our wardrobes, with our collection of Walnut, Oak and Linen internal accessories you can customise to any storage requirement.