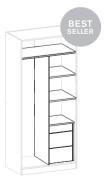

#### **BUNDLES**

If you can't choose what is best for your storage needs, why not take a look at our predetermined wardrobe bundles available in Linen, Oak and Walnut. Designed to make your life easier we have 10 predetermined bundles for 500, 800 and 900mm wardrobes and 16 predetermined bundles for 1000mm wardrobes. We have done the hard work so you don't have to!

Look out for the best selling wardrobe bundles, as this might help you to decide what will work for you.