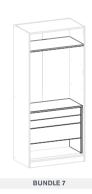

BUNDLE 6

x1 Deep Stackable Drawer x1 Additional Shelf Pack (x2 shelves per pack)

BUNDLE 7

x 2 Deep Stackable Drawer x1 Additional Shelf Pack (x2 shelves per pack) x1 Pigeon Hole Unit

BUNDLE 8

x1 Shallow Stackable Drawer x2 Deep Stackable Drawer x2 Additional Shelf Pack (x2 shelves per pack) x1 Pigeon Hole Unit