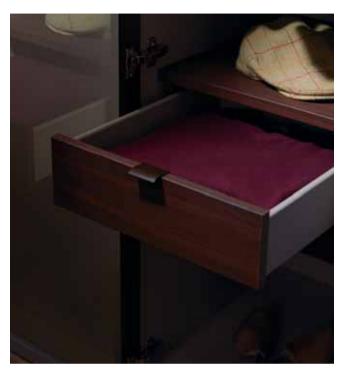

#### SINGLE STACKABLE DRAWER

With Linen, Walnut and Oak drawer fronts, coupled with a Linen drawer box, our stackable drawers are available in shallow and deep drawer heights and fit inside a 500, 800, 900 and 1000mm wardrobe widths. Place them individually or in multiples within your wardrobe for as much or as little additional storage as you need.

Fully extendable soft close runners as standard add to the premium quality of the additional storage.

#### FELT DRAWER LINER

The felt drawer liner comes pre-cut in two widths. Designed to fit the 1000mm stackable drawer, or the 4 drawer modern chest, this soft grey felt liner is the perfect addition to any drawer base. This can be cut to fit smaller drawer widths if you would like to use it within bedside drawers, or smaller stackable drawers.

Working best underneath the Linen drawer organiser grill, the felt drawer liner acts an attractive non-slip solution for items such as sunglasses, watches and jewellery.