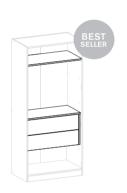

Frame and finish with Modern or Classic accessories for the ultimate luxurious style.

Pigeon hole in Walnut above 4 drawer Walnut internal bundle

Linen drawer organiser grill

Shoe display in Walnut

Please see page 40 for colour choices