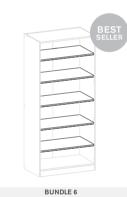

BUNDLE 6

x1 Deep Stackable Drawer x1 Additional Shelf Pack (x2 shelves per pack)

BUNDLE 7

x 2 Deep Stackable Drawer x1 Additional Shelf Pack (x2 shelves per pack) x1 Pigeon Hole Unit

BUNDLE 8

x1 Shallow Stackable Drawer x2 Deep Stackable Drawer x2 Additional Shelf Pack (x2 shelves per pack) x1 Pigeon Hole Unit