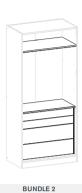

BUNDLE 2

x1 Shallow Stackable Drawe x2 Deep Stackable Drawer x1 Additional Shelf Pack (x2 shelves per pack) x1 Pigeon Hole Unit

x1 Shallow Stackable Drawer x1 Deep Stackable Drawer x1 Additional Shelf Pack (x2 shelves per pack) x1 Pigeon Hole Unit