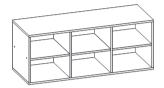

#### PIGEON HOLE

Designed only to suit the 1000mm width wardrobe, the Pigeon hole unit is designed to create a practical yet premium looking storage display for your wardrobe. Use the clever compartments to store perfume bottles, handbags, shoes or folded clothing items for an easy to reach and useful display solution. Available in Linen, Walnut and Oak.