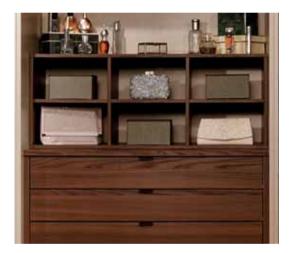

Frame and finish with Modern or Classic accessories for the ultimate luxurious style.

Pigeon hole in Walnut above 4 drawer Walnut internal bundle

Linen drawer organiser grill

Shoe display in Walnut

Please see page 40 for colour choices

#### PIGEON HOLE

Designed only to suit the 1000mm width wardrobe, the Pigeon hole unit is designed to create a practical yet premium looking storage display for your wardrobe. Use the clever compartments to store perfume bottles, handbags, shoes or folded clothing items for an easy to reach and useful display solution. Available in Linen, Walnut and Oak.