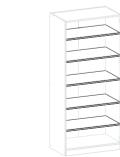

#### SHELVES

Add more storage with 22m thick shelves available in Linen, Oak and Walnut.

Sold in pairs our additional shelves are designed to fit inside all of our wardrobe widths.