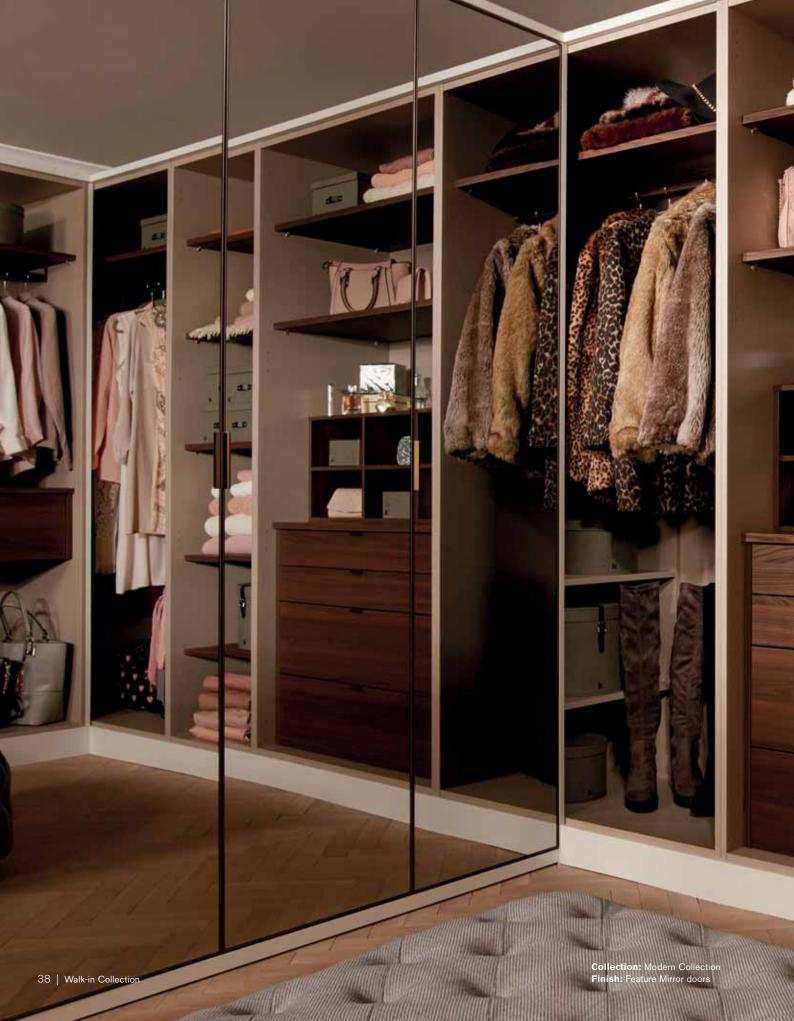

Frame and finish with Modern or Classic accessories for the ultimate luxurious style.

Pigeon hole in Walnut above 4 drawer Walnut internal bundle

Linen drawer organiser grill

Shoe display in Walnut

Please see page 40 for colour choices