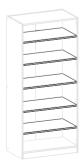

#### SHELVES

Add more storage with 22m thick shelves available in Linen, Oak and Walnut.

Sold in pairs our additional shelves are designed to fit inside all of our wardrobe widths.