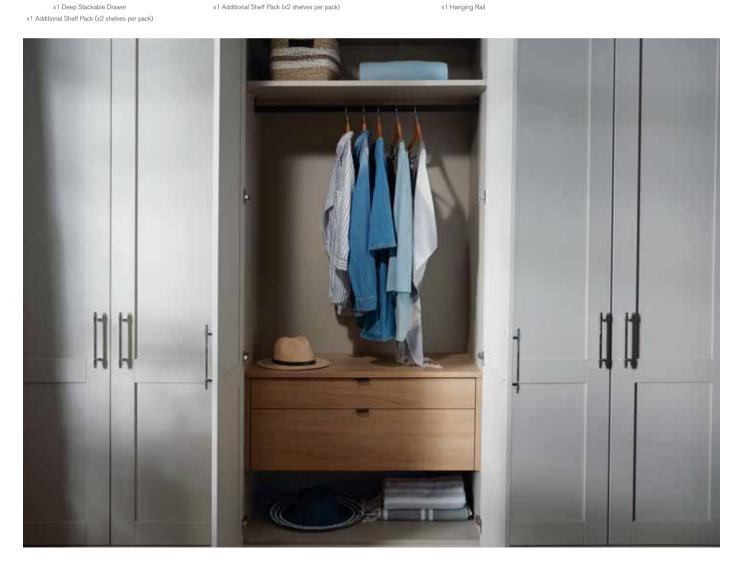

# Internals

COLLECTION

Clever, flexible and beautiful in design, our wardrobe internals have been carefully considered to work around your needs. Choose from stackable drawers, accent shelves, drawer organisers, shoe storage and pigeon units. Available in Walnut, Oak and Linen finishes.

#### HANGING RAIL

Available in a premium Satin Brown finish, our hanging rails perfectly complements the Textured Linen cabinet. Designed to fit the internal size of all of our cabinet widths.

#### SINGLE STACKABLE DRAWER

With Linen, Walnut and Oak drawer fronts, coupled with a Linen drawer box, our stackable drawers are available in shallow and deep drawer heights and fit inside a 500, 800, 900 and 1000mm wardrobe widths. Place them individually or in multiples within your wardrobe for as much or as little additional storage as you need.

#### PIGEON HOLE

Designed only to suit the 1000mm width wardrobe, the Pigeon hole unit is designed to create a practical yet premium looking storage display for your wardrobe. Use the clever compartments to store perfume bottles, handbags, shoes or folded clothing items for an easy to reach and useful display solution. Available in Linen, Walnut and Oak.