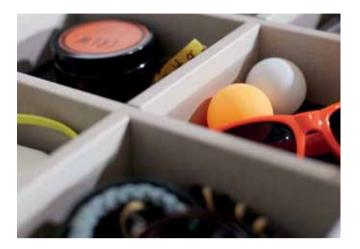

#### DRAWER ORGANISER GRILL

Designed to work perfectly within the 1000mm shallow stackable drawer, this Linen drawer organiser can help to organise your smallest possessions. It can cut to size to work within smaller drawer widths and chests of drawers.

#### FELT DRAWER LINER

The felt drawer liner comes pre-cut in two widths. Designed to fit the 1000mm stackable drawer, or the 4 drawer modern chest, this soft grey felt liner is the perfect addition to any drawer base. This can be cut to fit smaller drawer widths if you would like to use it within bedside drawers, or smaller stackable drawers.

Working best underneath the Linen drawer organiser grill, the felt drawer liner acts an attractive non-slip solution for items such as sunglasses, watches and jewellery.