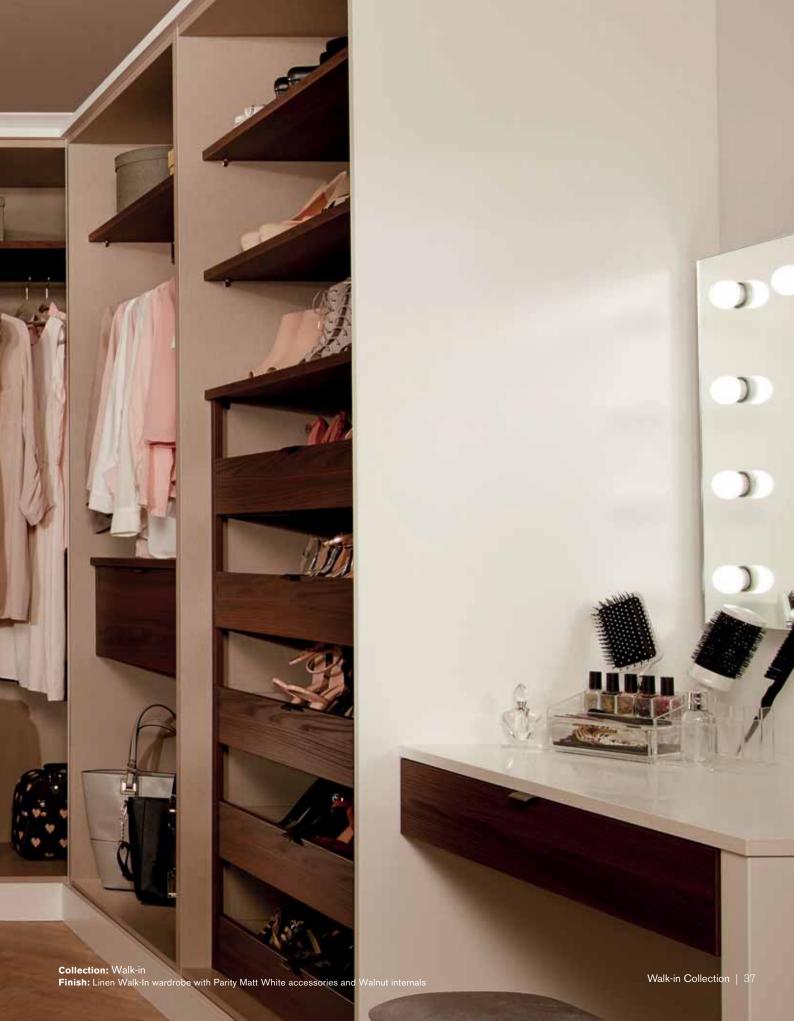

Frame and finish with Modern or Classic accessories for the ultimate luxurious style.

Pigeon hole in Walnut above 4 drawer Walnut internal bundle

Linen drawer organiser grill

Shoe display in Walnut

Please see page 40 for colour choices