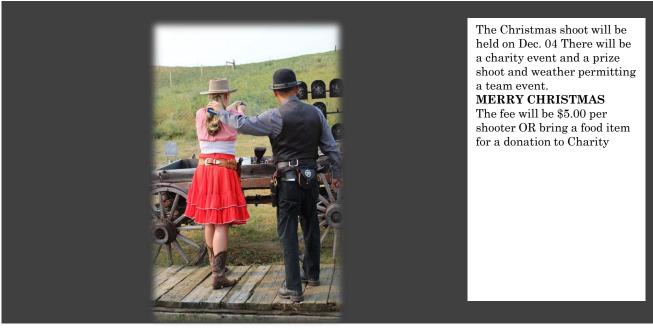

### December

2022

| SUNDAY          | MONDAY    | TUESDAY | WEDNESDAY         | THURSDAY | <b>FRIDAY</b> | SATURDAY |
|-----------------|-----------|---------|-------------------|----------|---------------|----------|
| 27              | 28        | 29      | 30                | 1        | 2             | 3        |
| SMLC 4          | 5         | 6       | SMLC 7            | 8        | 9             | 10       |
| Christmas Shoot |           |         | Executive Meeting |          |               |          |
| 11              | 12        | 13      |                   | 15       | 16            | 17       |
|                 |           |         | General Meeting   |          |               |          |
| 18              | 19        | 20      | 21                | 22       | 23            | 24       |
| Christmas 25    | Boxing 26 | 27      | 28                | 29       | 30            | 31       |