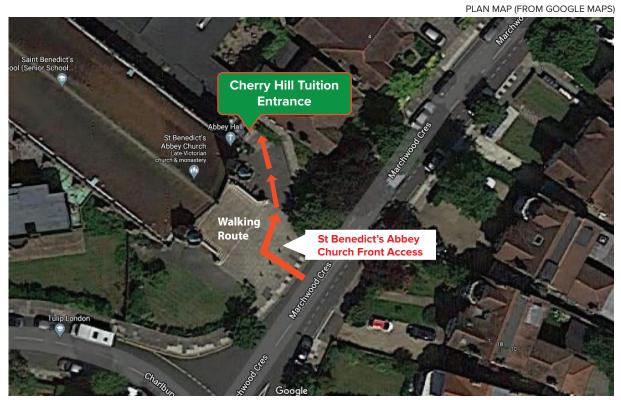

## **EALING CENTRE LOCATION MAP**

## St Benedict's Church Front Access Entrance