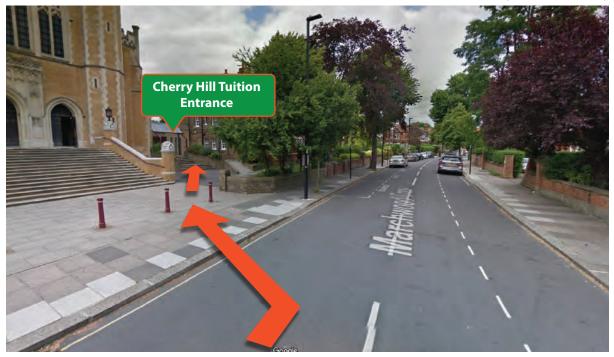

## St Benedict's Church Front Access Entrance

# **EALING CENTRE LOCATION MAP**St Benedict's Church Front Access Entrance