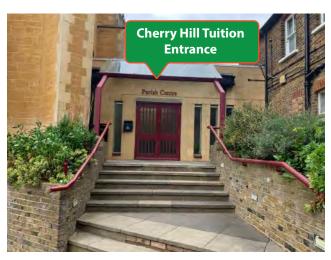

#### **Cherry Hill Tuition Ealing**

St Benedict's Abbey Church The Parish Centre 2 Marchwood Crescent. Ealing W5 2DZ

- 8 minutes walk from Ealing Broadway Tube & Train Station.
- 8 minutes walk from Ealing Broadway High Street.
- We are next to Saint Benedict's School.
- Close to all major bus routes.

#### AREA MAP (FROM GOOGLE MAPS)

Cherry Hill Tuition Entrance