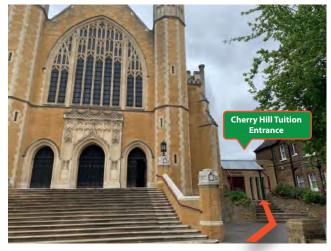

## St Benedict's Church Front Access Entrance

# **EALING CENTRE LOCATION MAP**St Benedict's Church Front Access Entrance