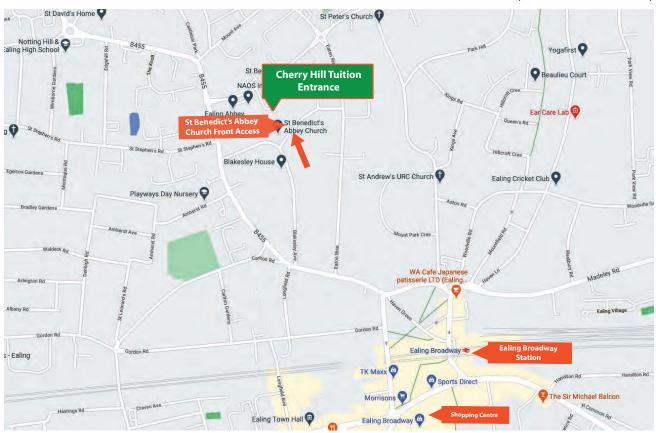

## **EALING CENTRE LOCATION MAP**

## St Benedict's Church Front Access Entrance

### **Address**

#### **Cherry Hill Tuition Ealing**

St Benedict's Abbey Church The Parish Centre 2 Marchwood Crescent. Ealing W5 2DZ

- 8 minutes walk from Ealing Broadway Tube & Train Station.
- 8 minutes walk from Ealing Broadway High Street.
- We are next to Saint Benedict's School.
- Close to all major bus routes.

**Parking**: Free timed parking on local roads. Local meter bays. Ealing Broadway Shopping Mall & Centre.









# **EALING CENTRE LOCATION MAP**St Benedict's Church Front Access Entrance

#### AREA MAP (FROM GOOGLE MAPS)









Cherry Hill Tuition Entrance