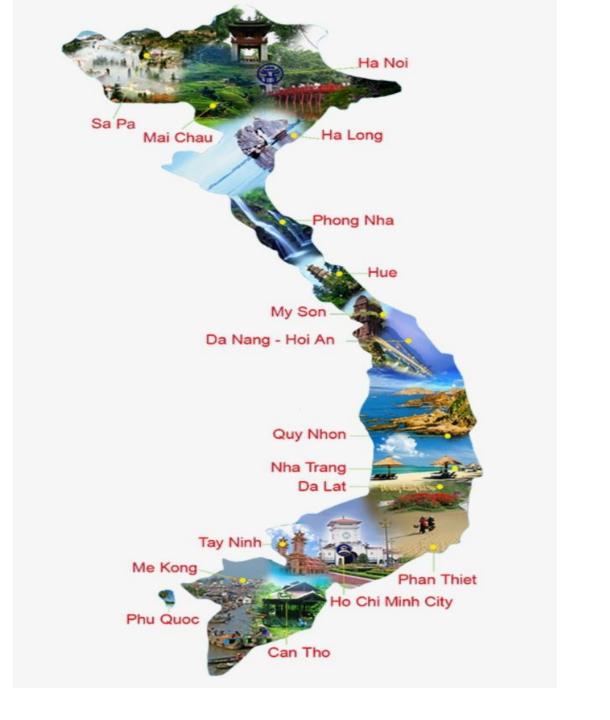

#### Vietnam

 https://www.youtube.com/watch?v=Qmcw4U ebanQ&feature=youtu.be

Hanoi - The Capital of Vietnam

Hanoi - The Capital of Vietnam

Ha Long Bay- The World Natural Heritage

Ha Long Bay- The World Natural Heritage

Sapa – the town in cloud

Sapa – the town in cloud

Ninh Bình province

Hue - Ancient capital of Vietnam

DA NANG - THE MOST LIVEABLE CITY IN VIETNAM

Hoi An Old Quarter - UNESCO World Heritage Centre

Hoi An Old Quarter - UNESCO World Heritage Centre

Son Dong cave-the world's largest natural cave

**Nha Trang beach** 

Da Lat -the "little Paris" of Vietnam

Da Lat -the "little Paris" of Vietnam

Mekong Delta

Mekong Delta