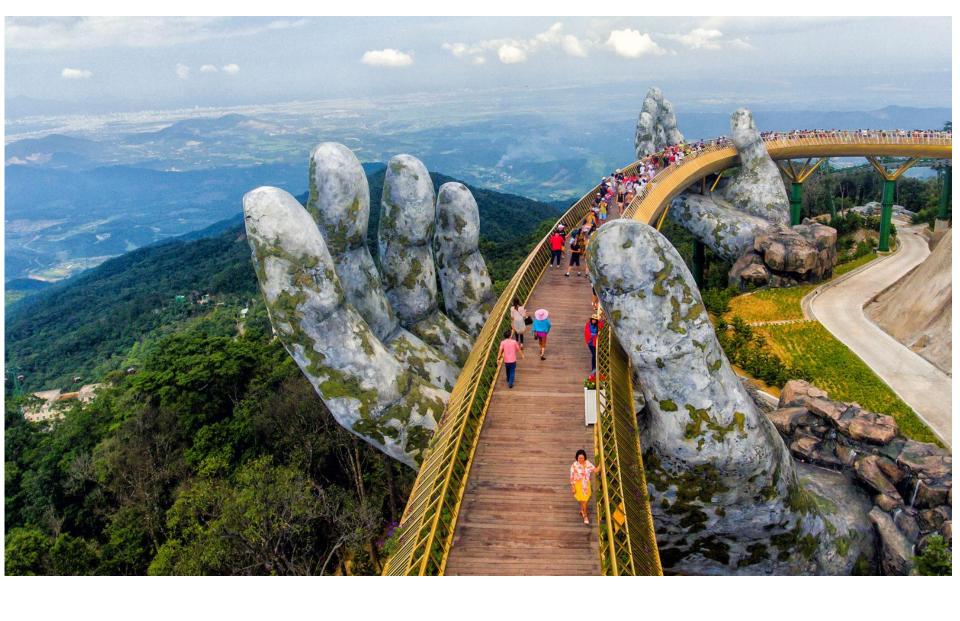

Sapa – the town in cloud

Sapa – the town in cloud

Ninh Bình province

Hue - Ancient capital of Vietnam

DA NANG - THE MOST LIVEABLE CITY IN VIETNAM

Hoi An Old Quarter - UNESCO World Heritage Centre

Hoi An Old Quarter - UNESCO World Heritage Centre