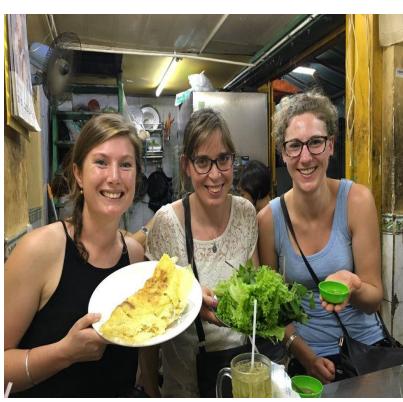

One -day tours to Cu Chi Tunnels

**Ho Chi Minh City Street Food Tour** 

Ho Chi Minh city morning tour

Ho Chi Minh city night tour

Show and musicals: Water Puppet Show /A O Show or Teh Dar Show