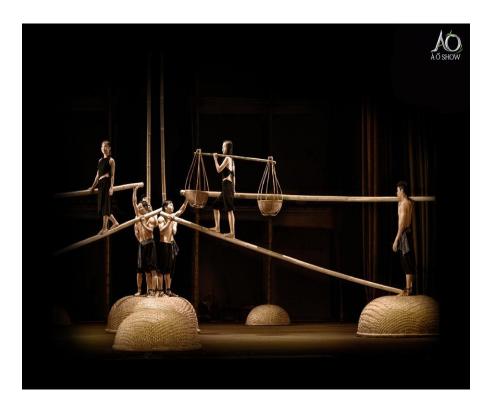

One -day tours to Cu Chi Tunnels

**Ho Chi Minh City Street Food Tour** 

Ho Chi Minh city morning tour

Ho Chi Minh city night tour

Show and musicals: Water Puppet Show /A O Show or Teh Dar Show