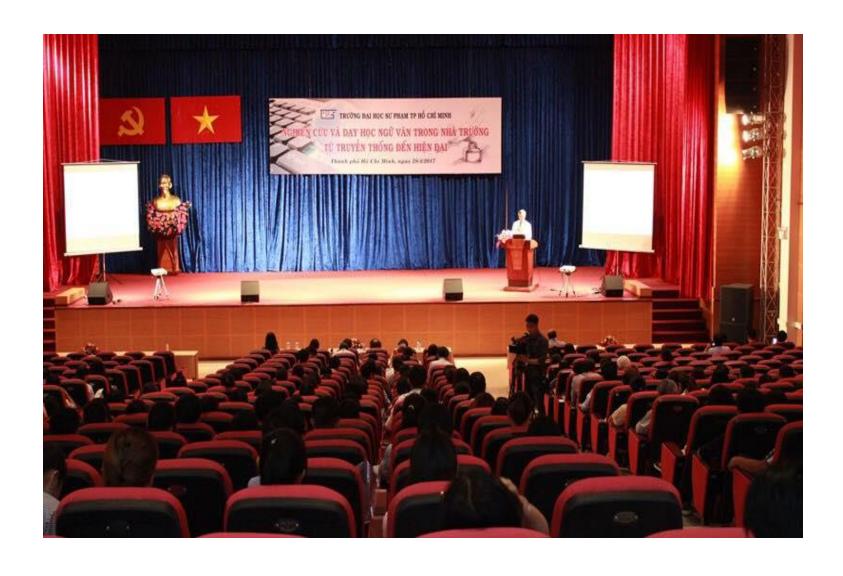

# Adequate meeting space, appropriate conditions, equipment to meeting sessions

Hall of over 500 seats

#### Hall of 150 seats

Meeting rooms of over 50 seats

Meeting rooms of over 100 seats