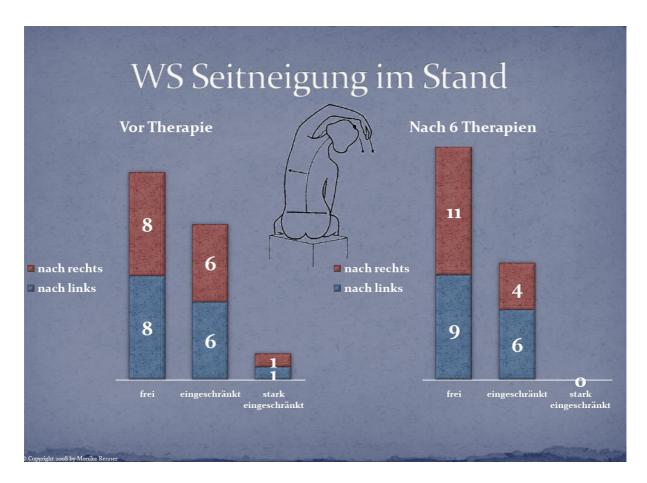

Lateral Flexing / Side Bending...

To the right and to the left...

Before the therapy & after 6 therapies.

Diffraction standing...limited movement etc.

Before the therapy & after 6 therapies.