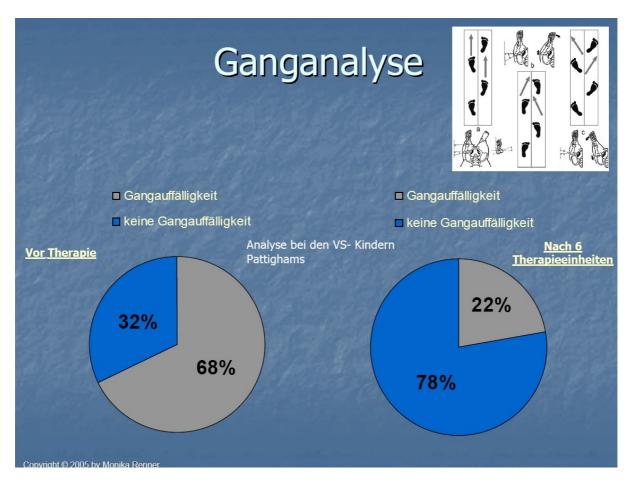

Gait analysis....

Before the therapy & after 6 therapies.

Gait analysis...

Gait conspicuousness before the therapy & after 6 therapies.