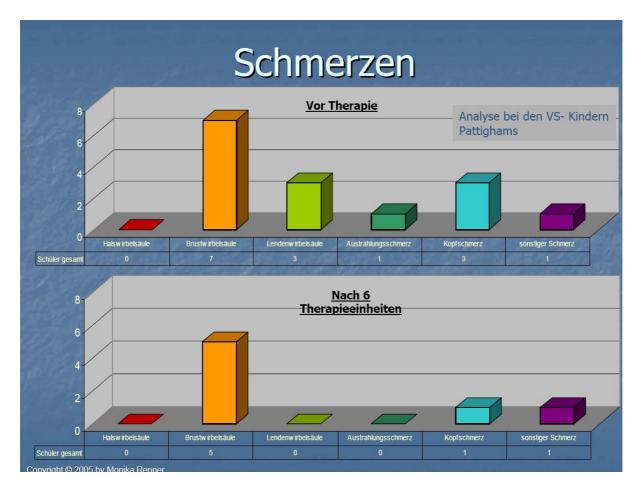

Pain...

Charisma pain, Cervical spine etc...

Before the therapy & after 6 therapies.

Pain...

No Pain .. With pain.

Before the therapy & after 6 therapies.