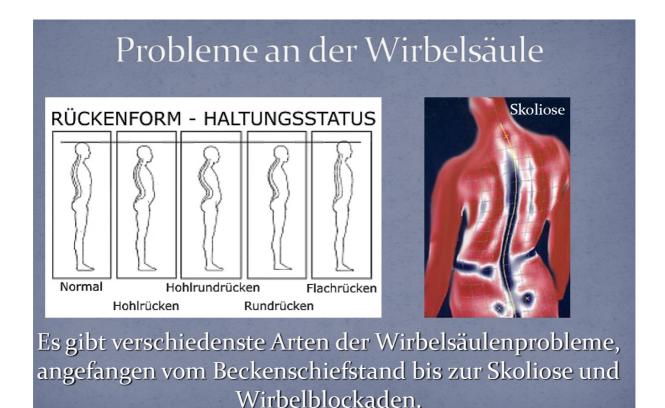

Problems at the spine vertebra...

There are various kinds of vertebra spinal problems, ranging from pelvic obliquity to scoliosis and vertebral blockages.