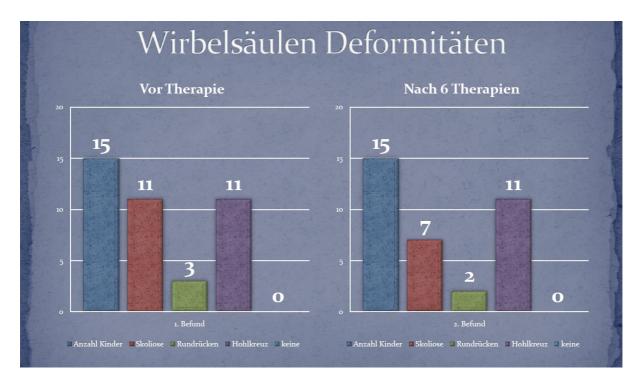

7771 591269



Problems at the spine vertebra...

There are various kinds of vertebra spinal problems, ranging from pelvic obliquity to scoliosis and vertebral blockages.

### **Bio-Energetics (UK)**

Unit 1, Bluestone Business Pk, Moyraverty West Rd, Brownlow, Craigavon. N.Ireland. BT65 5HU
<a href="https://www.bioenergeticsuk.com">www.bioenergeticsuk.com</a>

Email: info@bioenergeticsuk.com Tel: +44(0) 2838 345403 Mob: +44 (0) 7771 591269



Back misalignments.. Pool lot before the therapy.. Pool lot after 6 therapies.

# **Bio-Energetics (UK)**

Unit 1, Bluestone Business Pk, Moyraverty West Rd, Brownlow, Craigavon. N.Ireland. BT65 5HU
<a href="https://www.bioenergeticsuk.com">www.bioenergeticsuk.com</a>

Email: info@bioenergeticsuk.com Tel: +44(0) 2838 345403 Mob: +44 (0) 7771 591269



Spinal deformation... Scoliosis etc...

Number of children...

# **Bio-Energetics (UK)**

Unit 1, Bluestone Business Pk, Moyraverty West Rd, Brownlow, Craigavon. N.Ireland. BT65 5HU
<a href="https://www.bioenergeticsuk.com">www.bioenergeticsuk.com</a>

Email: info@bioenergeticsuk.com Tel: +44(0) 2838 345403 Mob: +44 (0) 7771 591269



Other abnormalities...... pectus excavatum etc.

# **Bio-Energetics (UK)**

Unit 1, Bluestone Business Pk, Moyraverty West Rd, Brownlow, Craigavon. N.Ireland. BT65 5HU
<a href="https://www.bioenergeticsuk.com">www.bioenergeticsuk.com</a>

Email: info@bioenergeticsuk.com Tel: +44(0) 2838 345403 Mob: +44 (0) 7771 591269



Breathing...

Abdominal breathing before the therapy...

Abdominal breathing after 6 therapies.

# **Bio-Energetics (UK)**

Unit 1, Bluest