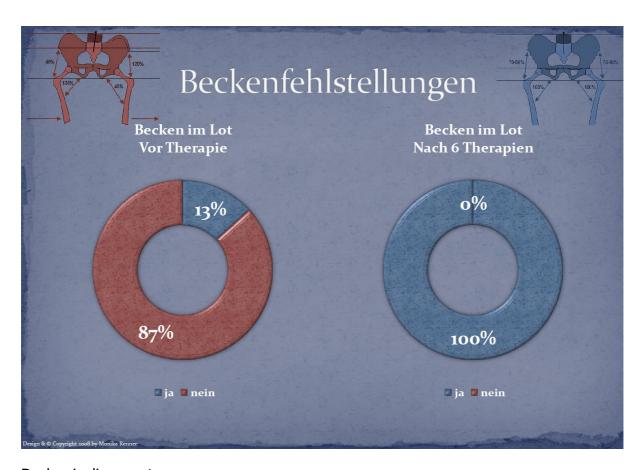

Problems at the spine vertebra...

There are various kinds of vertebra spinal problems, ranging from pelvic obliquity to scoliosis and vertebral blockages.

Back misalignments.. Pool lot before the therapy.. Pool lot after 6 therapies.