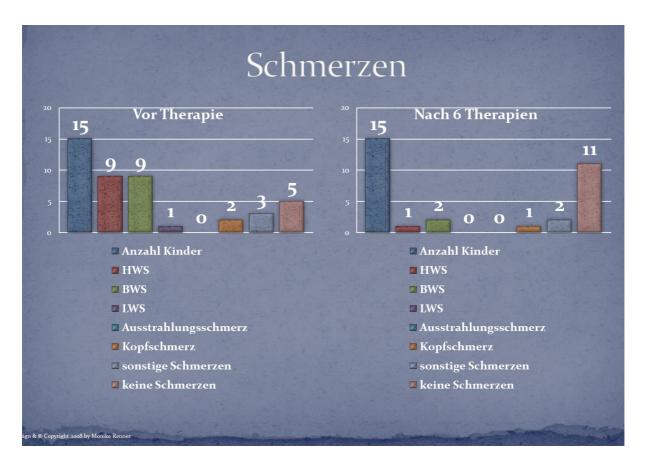

Pain....headache etc.

Pain...

Charisma pain, Cervical spine etc...

Before the therapy & after 6 therapies.

Pain...

No Pain .. With pain.

Before the therapy & after 6 therapies.