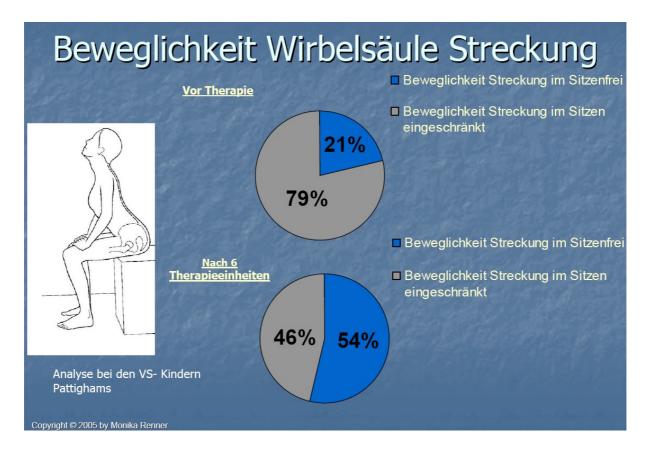

Agility vertebral spine traction and stretching....

Agility stretching on seat & free mobility.

Before the therapy & after 6 therapies.