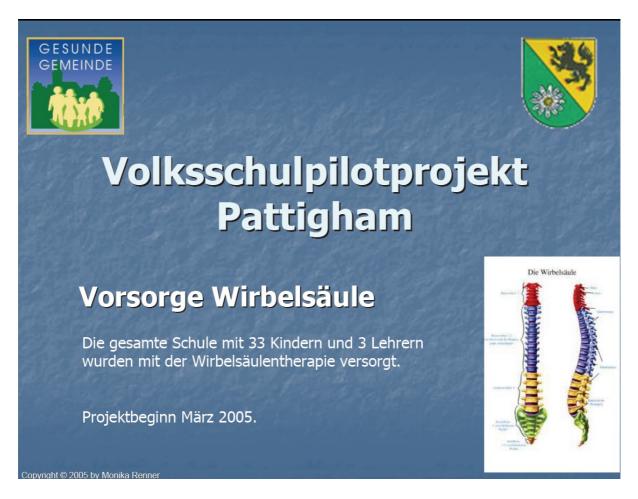

Pilot project primary school Pattigham.

Precautionary vertebra spine treatment.

The whole school with 33 children and 3 teachers were provided with the spine therapy.

Project start date March 2005.