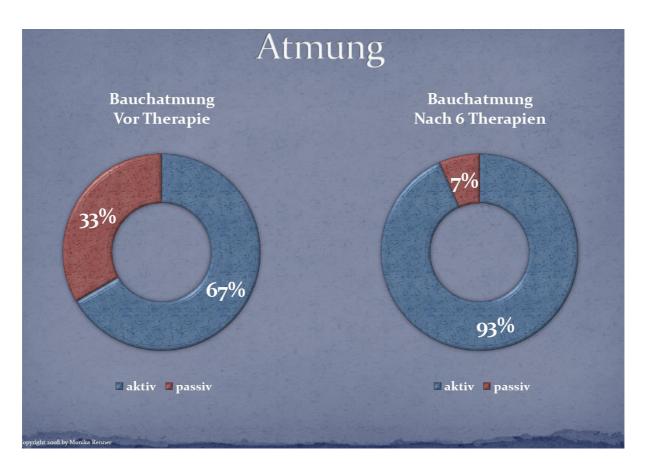

Breathing...

Abdominal breathing before the therapy...

Abdominal breathing after 6 therapies.