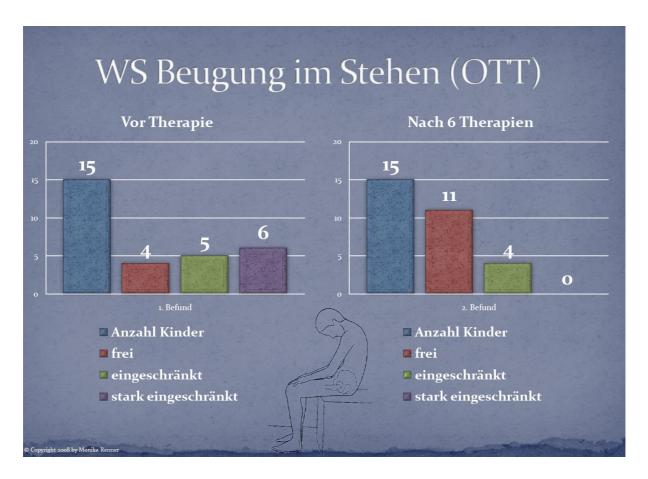

Diffraction standing...limited movement etc.

Before the therapy & after 6 therapies.