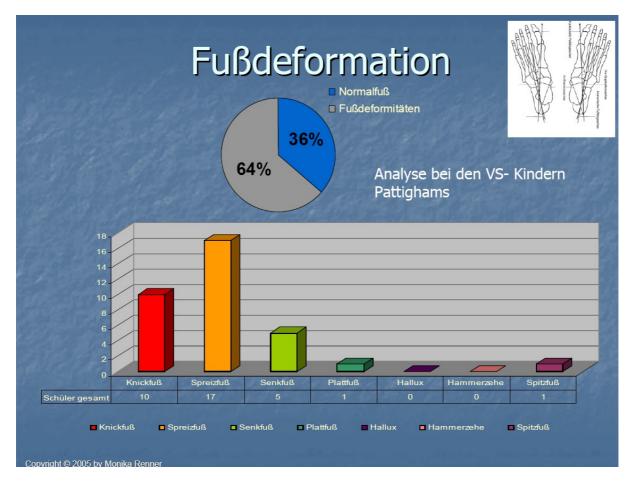

Foot shapes...fallen arches etc.

Foot deformation...

Normal foot & deformation.