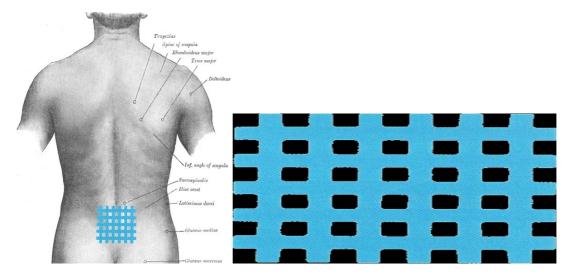

Problems at the spine vertebra...

There are various kinds of vertebra spinal problems, ranging from pelvic obliquity to scoliosis and vertebral blockages.