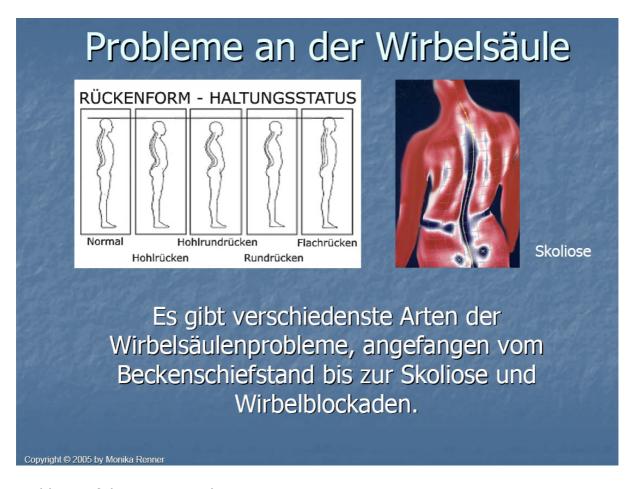

Problems at the spine vertebra...

There are various kinds of vertebra spinal problems, ranging from pelvic obliquity to scoliosis and vertebral blockages.

Problems of the spine vertebra...

There are various kinds of vertebra spinal problems, ranging from pelvic obliquity to scoliosis and vertebral blockages.