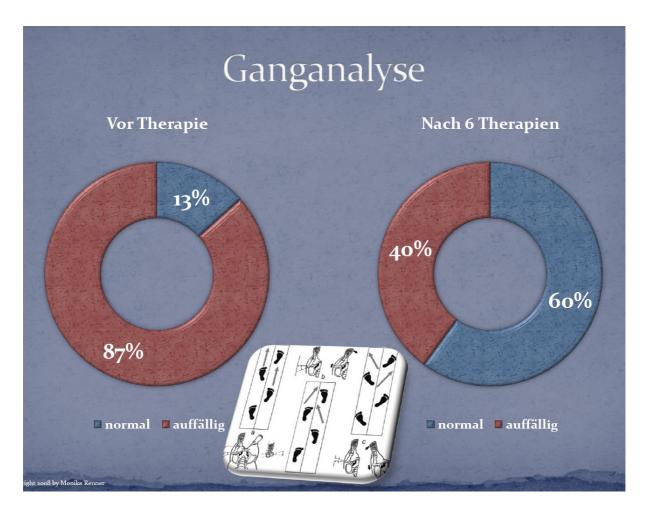

Gait analysis....

Before the therapy & after 6 therapies.

Gait analysis...

Gait conspicuousness before the therapy & after 6 therapies.