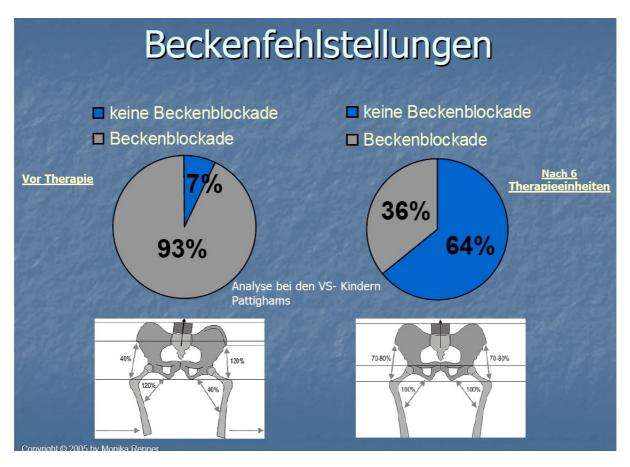

Back misalignments.. Pool lot before the therapy.. Pool lot after 6 therapies.

Back misalignments...

No pelvic back blockade & pelvic back blockade before the therapy & after 6 therapies.