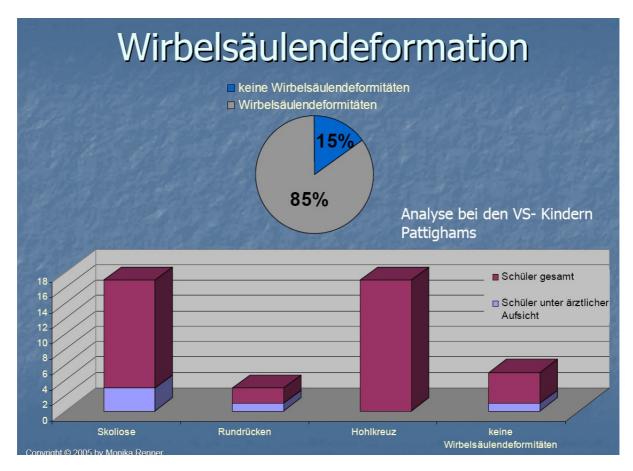

Spinal deformation... Scoliosis etc...

Number of children...

Spinal deformation....

No spinal deformities & spinal deformity.

Medical supervision & analysis of the children at Pattighams.