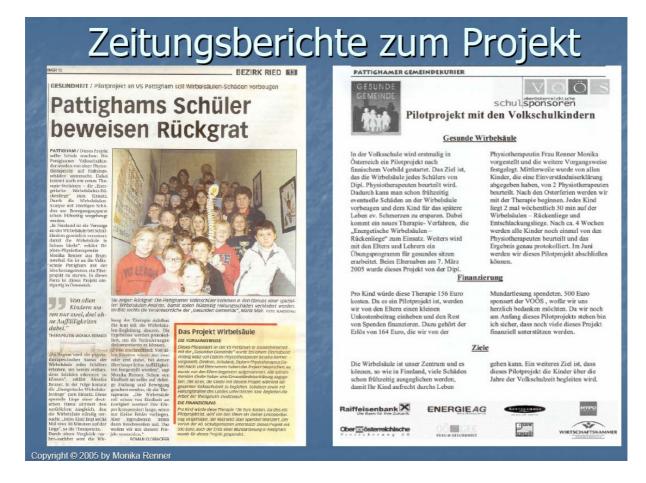

Newspaper reports about the project...

Each child was treated 2 times per week x 30 mins per session (1 hour in total) using Bio-Energetics.