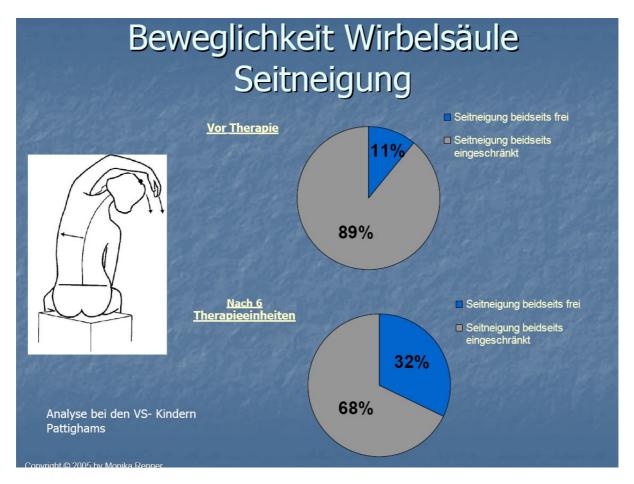

Agility vertebra spine... side bending.

Side bending both sides freely & side bending both sides restricted.

Before the therapy & after 6 therapies.