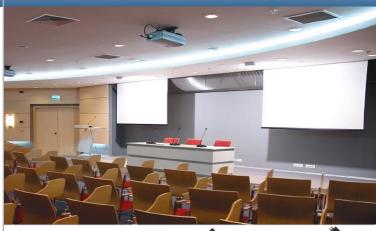

## Installation

Installs to any structure with 1.5" NTP thread. Two-piece design for easy installation via a click in place quick release. A total of 12 adjustment points, 6 for pitch and 6 for roll to ensure that projector is in place and does not slip post install.

## Universal

Universal Design fits hole Universal Design fits hole patterns up to 380MM diameter. Legs are pre-assembled for quick attachment to the projector.

## Quick Release

Quick release allows easy removal for bulb replacement without loosing picture adjustments.