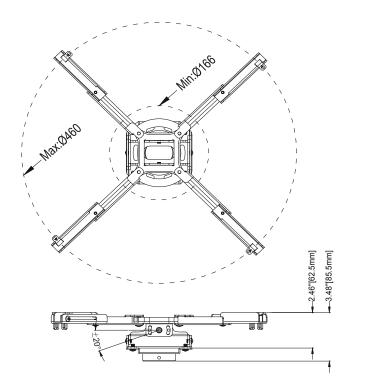

No

460mm

Featuring 12 contact points for adjustment

MPJ-2

All projector mounts are compatible with Mustang AV's complete assortment of ceiling adapters and extension pipes. For a complete solution, select the appropriate pipe length and ceiling adapter.

## Universal

Universal Design fits hole Universal Design fits hole patterns up to 380MM diameter. Legs are pre-assembled for quick attachment to the projector.