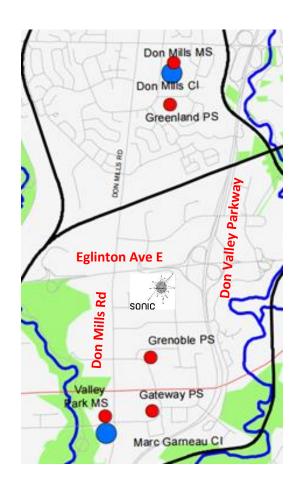

## **Elementary Schools:**

- Grenoble Public School (JK Grade 6)
  Phone: (416) 397-2900
- Gateway Public School (JK Grade 6)
  Phone: (416) 397-2970

### Middle Schools:

- Valley Park Middle School (Gr 6 8)
  Phone: (416) 396-2465
- Don Mills Middle School (Gr 6 8)
  Phone: (416) 395-2320

#### **High Schools:**

- Marc Garneau Collegiate Institute (Grade 9 – 12)
   Phone: (416) 396-2410
- Don Mills Collegiate Institute (Grade 9 12)
  Phone: (416) 395-3190
- Northern Secondary School (Grade 9 12)
  Phone: (416) 393-0270
  Specialized School: Students with learning disabilities, deaf or hard of hearing