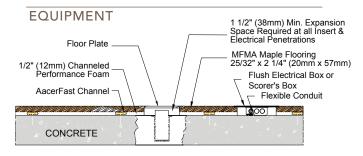

Precision milled Aacer Maple AacerFast<sup>™</sup> Channel Channeled Performance Foam 6mil polyethylene Vapor Barrier Concrete

# Resilience

1/2" (12mm) Channeled Performance Foam