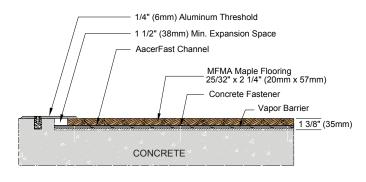

em. This system combines the benefits of a nail down floor with the stability of an anchored floor. It is suitable for new and retrofit commercial projects and sports flooring applications.

Precision milled Aacer Maple AacerFast<sup>™</sup> Channel Channeled Performance Foam 6mil polyethylene Vapor Barrier Concrete

## Anchorage

Channel and Nail

#### **Green Status LEED Contributors**





FSC® Certified Maple - MRc7 EQ - 4.2 Regional Materials - MRc5.1 & 5.2

# Resilience

1/2" (12mm) Channeled Performance Foam

# Slab Depression

25/32" (20mm) flooring - 1 3/8" (35mm) 33/32" (26mm) flooring - 1 5/8" (41mm)

# **Subfloor Construction**

Foam and Wood Steel Encased Channel

#### System Type

# **Testing Laboratory**



## Warranty

Lifetime available

# WALL BASE



#### **THRESHOLD**