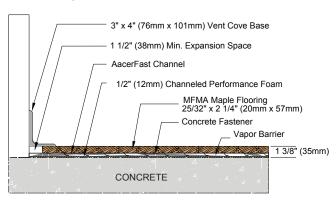

hored low profile system. This system combines the benefits of a nail down floor with the stability of an anchored floor. It is suitable for new and retrofit commercial projects and sports flooring applications.

Precision milled Aacer Maple AacerFast<sup>™</sup> Channel Channeled Performance Foam 6mil polyethylene Vapor Barrier Concrete

## Anchorage

Channel and Nail

#### **Green Status LEED Contributors**





FSC® Certified Maple - MRc7 EQ - 4.2 Regional Materials - MRc5.1 & 5.2

# Resilience

1/2" (12mm) Channeled Performance Foam

# Slab Depression

25/32" (20mm) flooring - 1 3/8" (35mm) 33/32" (26mm) flooring - 1 5/8" (41mm)

# **Subfloor Construction**

Foam and Wood Steel Encased Channel

#### System Type

# **Testing Laboratory**



## Warranty

Lifetime available

# WALL BASE



#### **THRESHOLD**