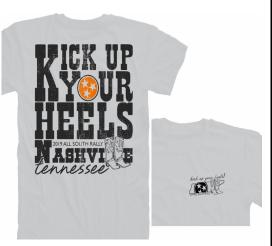

All shirts are long sleeve.

Large design on back, pocket area design on front.

|             |              | Quantity | Quantity | Quantity   | <b>\$\$</b> |
|-------------|--------------|----------|----------|------------|-------------|
| <u>Size</u> | <u>Price</u> | White    | Gray     | Royal blue |             |
| Small       | \$25         |          |          |            |             |
| Medium      | \$25         |          |          |            |             |
| Large       | \$25         |          |          |            |             |
| X-Large     | \$25         |          |          |            |             |
| XX-Large    | \$27         |          |          |            |             |
| XXX-Large   | \$27         |          |          |            |             |