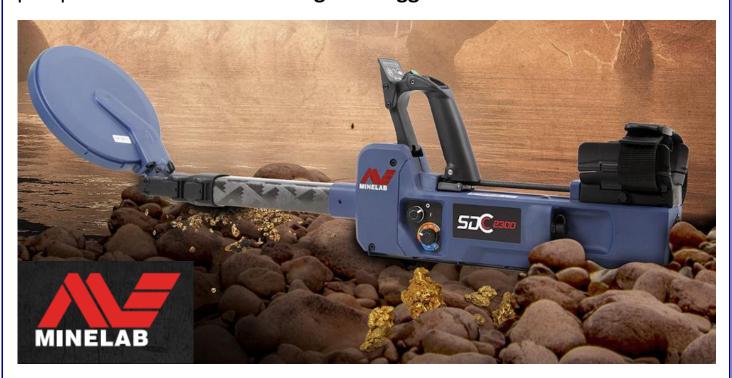

## 1st prize - Minelab SDC 2300

Thanks to our major corporate sponsor Minelab, you have the chance to win the legendary **SDC 2300** – a serious machine for serious prospectors. Find elusive sub-gram nuggets on land & underwater!

The SDC 2300 is very sensitive to small gold scattered in heavily mineralised ground. This gold is often missed by prospectors with both VLF and PI detectors because of the difficult ground conditions and fine gold size.

You can now detect the small gold missed in previously searched areas. These small gold finds can lead the way to new patches and bigger gold deposits.

#### **Easy Patch Hunting**

Search quickly and efficiently in hard to reach and remote places to find those elusive gold bearing clustered deposits.

For more information on the **Minelab SDC 2300** click here SDC-2300