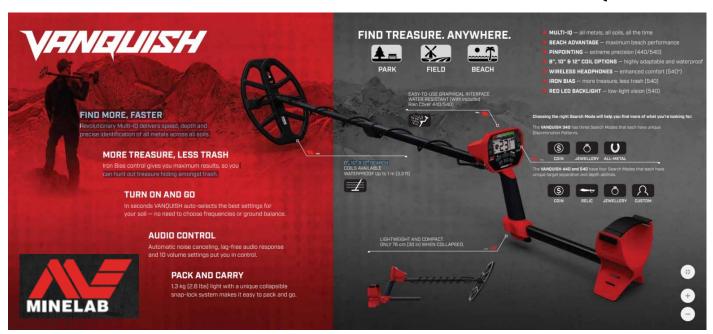

### 2nd prize - Minelab Vanquish

**Again, thanks to our major corporate sponsor Minelab,** you have the chance to win **Minelab's** newest treasure detector the **VANQUISH**.

**Simple yet powerful**, it's perfect for anyone starting out or stepping up their detecting game.

With ground-breaking Multi-IQ technology, multiple Find Modes, lightweight collapsible design, and much more this is the detector you've been waiting for.

For those with PI Gold detectors, who wish to venture into coin, relic and jewellery hunting, the **Minelab Vanquish** is a great second detector with an attractive price.

For more information on the **Minelab Vanquish** click here <u>Vanquish</u>

Some YouTube video on recent finds with the **Minelab Vanquish** can be found here:

Vanquish in the UK

Vanquish in the US