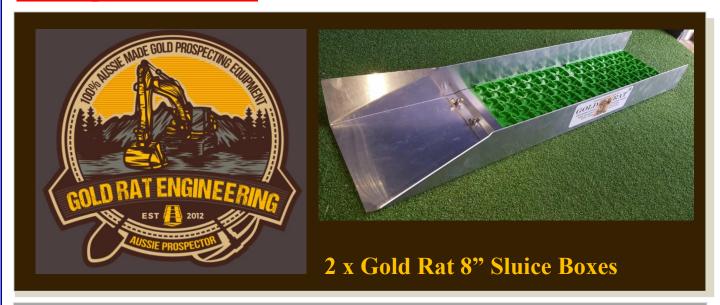

nks to our major corporate sponsor Minelab,** you have the chance to win **Minelab's** newest treasure detector the **VANQUISH**.





**Simple yet powerful**, it's perfect for anyone starting out or stepping up their detecting game.

With ground-breaking Multi-IQ technology, multiple Find Modes, lightweight collapsible design, and much more this is the detector you've been waiting for.

For those with PI Gold detectors, who wish to venture into coin, relic and jewellery hunting, the **Minelab Vanquish** is a great second detector with an attractive price.

For more information on the **Minelab Vanquish** click here <u>Vanquish</u>

Some YouTube video on recent finds with the **Minelab Vanquish** can be found here:

Vanquish in the UK

Vanquish in the US



#### **Other prizes include:**





2 x Easydig Picks - Medium and Long



XP Mi4 Pin Pointer – USB Re-chargeable, Waterproof with light!

More to come with major sponsor Coiltek allocating their prizes closer to the draw.









2 x 12 Month Subscriptions To
Australian Gold Gem & Treasure
magazine

### Coiltek Keyrings &

Coiltek Gold Centre Stubby Holders





More to come with major sponsor Nugget Finder allocating their prizes closer to the draw

# A Go-Find 20 metal detector from NAPFA



**Complete with carry bag** 



All NAPFA memberships paid by 30<sup>th</sup> June 2021 will go into the annual 2021 NAPFA membership draw.

Renew with NAPFA