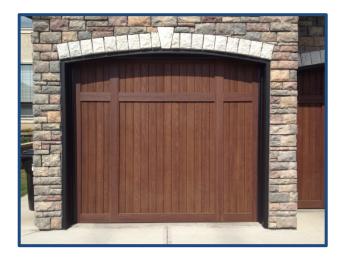

## **Finishes**

Select your factory applied stain finish color or choose a beautiful painted finish to perfectly match the exterior of your home.

### **Natural Cedar**

**Mahogany** 

### Walnut