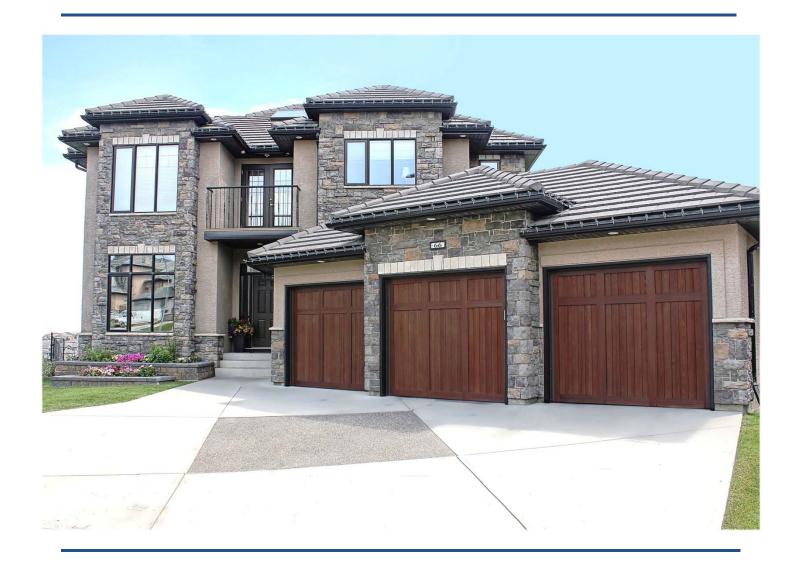

# Advancing Technology...Beautifully

Equal Door Industries proudly introduces the next generation in garage door technology. The Timber Valley Collection represents the culmination of forty years of experience, and the steady advancement of our products when the technology is ready, and the time is right.

The highest quality garage door starts with a very strong backbone. The composition begins with a continuously foamed in place, CFC free, polyurethane insulated steel door panel. This factory prefinished panel is then bonded to beautiful, proprietary polyurethane exterior trim components that precisely mirror the appearance of real wood in every way.

Our technique results in an astounding calculated insulation value of R-19. This represents the highest R-value available in any residential garage door product of any kind. The Timber Valley Collection also benefits from the use of light weight materials. This allows the door panels to be amazingly strong, while offering safety, and very smooth operation.