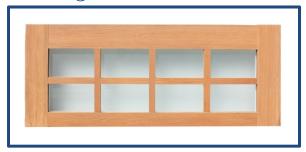

# Glazing

Add a touch of glass with 34" thermal sealed glass inserts in the top panel of your Timber Valley garage door. They add tremendous curb appeal and allow natural light into your otherwise dimly lit garage space. Obscured or clear windows are standard, or choose tinted or architectural patterned glass as an option. All doors with glass panels are available with or without exterior window mullions.