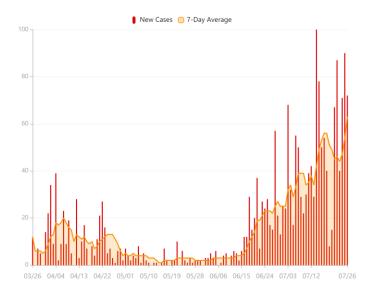

Because we do evaluations with children and families from across the state, I plan to begin the reopening process when the number of new infections in Cleveland County *and* the state of Oklahoma have shown 14 consecutive days of lowering infection numbers. As of this writing, the numbers look like this for Cleveland County: