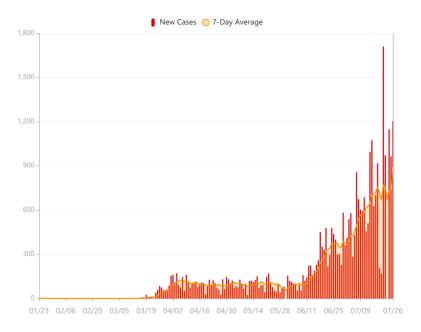

## And this for Oklahoma:

You can get daily updates from these websites:

Oklahoma: https://coronavirus.smartnews.com/us/oklahoma/

Cleveland County: https://coronavirus.smartnews.com/us/oklahoma/cleveland