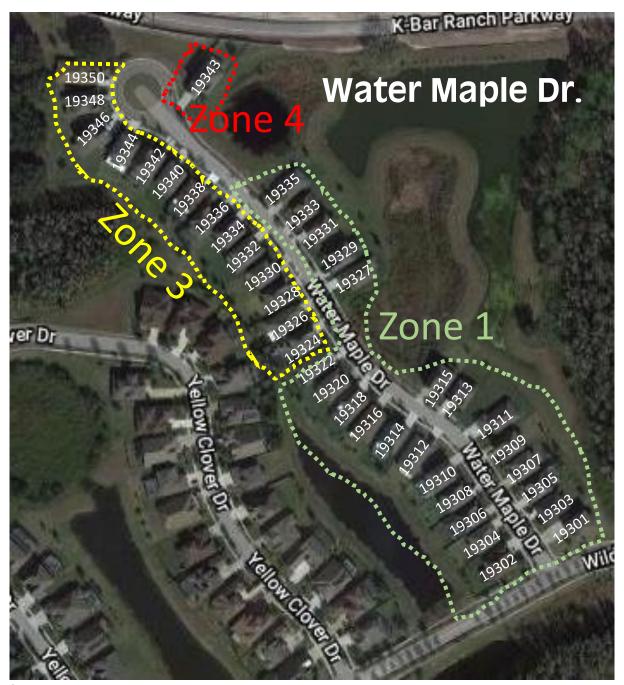

## Fence Zoning by Street

10

## Summary of Revisions

- Revision 1, issued 10-15-19
  - Water Maple Drive: Previous Zone 2 changed to Zone 3.