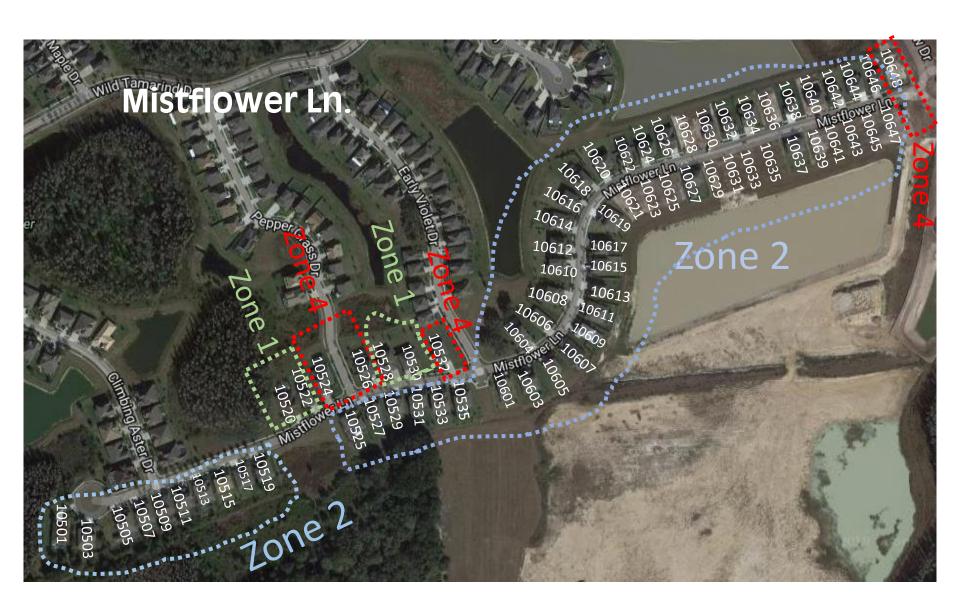

|                  | ٧                    |                      | V                                                                 |
| 6' PVC Side panels slope down panel on sides  4' PVC Side Panel 4' PVC Sloped Panel 4' PVC Sloped Panel 4' PVC Sloped Panel 4' PVC Sloped Panel 4' back fence | <b>V</b>         |                      |                      |                                                                   |
| Stand-alone Privacy Fence Conditional allowance for privacy issues that don't result in interference problems.                                                |                  |                      |                      | V                                                                 |

## Fence Zoning by Street











10







## Summary of Revisions

- Revision 1, issued 10-15-19
  - Water Maple Drive: Previous Zone 2 changed to Zone 3.