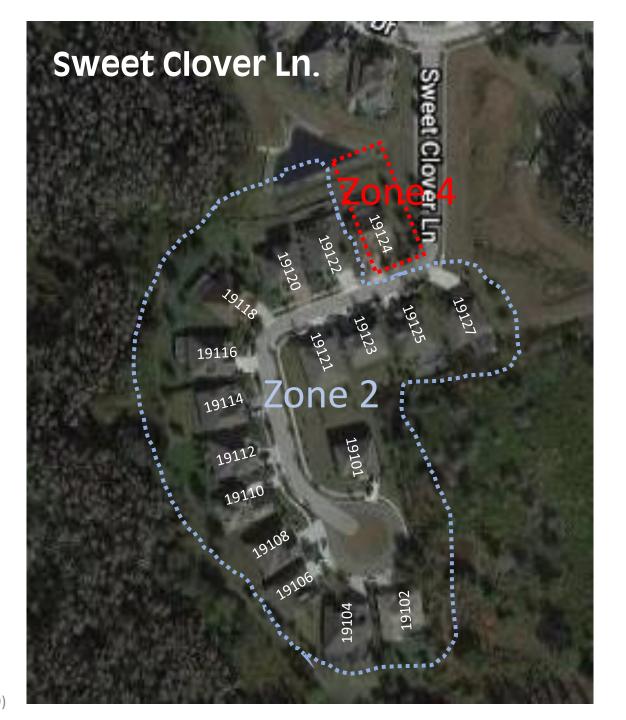

|                  | ٧                    |                      | V                                                                 |
| 6' PVC Side panels slope down panel on sides  4' PVC Side Panel 4' PVC Sloped Panel 4' PVC Sloped Panel 4' PVC Sloped Panel 4' PVC Sloped Panel 4' back fence | <b>V</b>         |                      |                      |                                                                   |
| Stand-alone Privacy Fence Conditional allowance for privacy issues that don't result in interference problems.                                                |                  |                      |                      | V                                                                 |

## Fence Zoning by Street











10







## Summary of Revisions

- Revision 1, issued 10-15-19
  - Water Maple Drive: Previous Zone 2 changed to Zone 3.