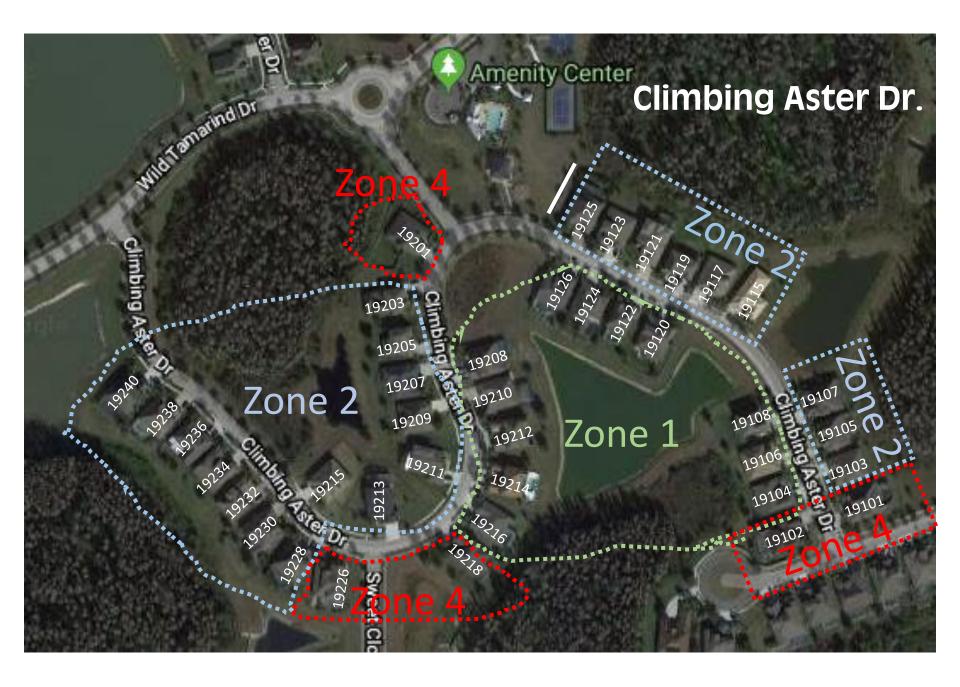

|                  | ٧                    |                      | V                                                                 |
| 6' PVC Side panels slope down panel on sides  4' PVC Side Panel 4' PVC Sloped Panel 4' PVC Sloped Panel 4' PVC Sloped Panel 4' PVC Sloped Panel 4' back fence | <b>V</b>         |                      |                      |                                                                   |
| Stand-alone Privacy Fence Conditional allowance for privacy issues that don't result in interference problems.                                                |                  |                      |                      | V                                                                 |

## Fence Zoning by Street











10







## Summary of Revisions

- Revision 1, issued 10-15-19
  - Water Maple Drive: Previous Zone 2 changed to Zone 3.