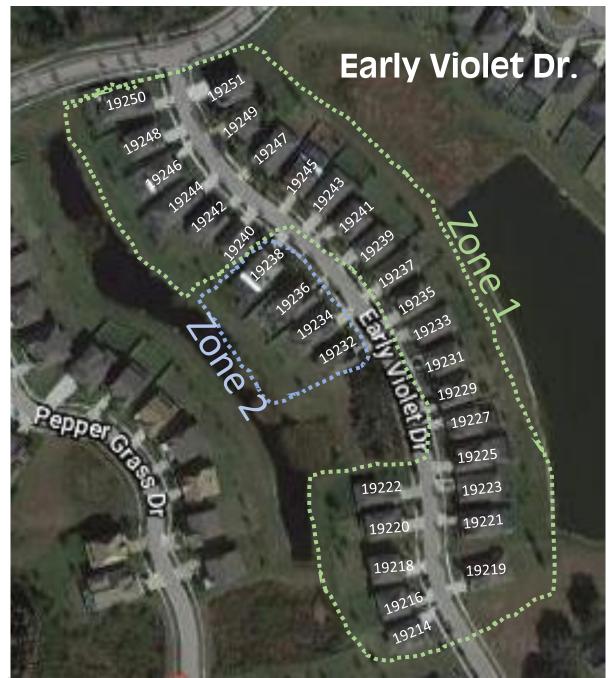

|                  | ٧                    |                      | V                                                                 |
| 6' PVC Side panels slope down panel on sides  4' PVC Side Panel 4' PVC Sloped Panel 4' PVC Sloped Panel 4' PVC Sloped Panel 4' PVC Sloped Panel 4' back fence | <b>V</b>         |                      |                      |                                                                   |
| Stand-alone Privacy Fence Conditional allowance for privacy issues that don't result in interference problems.                                                |                  |                      |                      | V                                                                 |

## Fence Zoning by Street











10







## Summary of Revisions

- Revision 1, issued 10-15-19
  - Water Maple Drive: Previous Zone 2 changed to Zone 3.