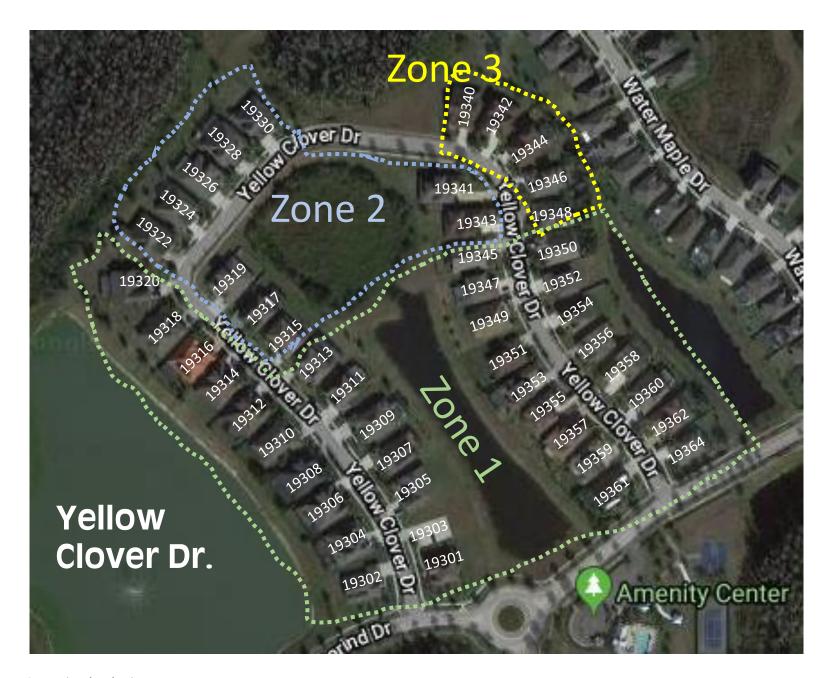

|                  | ٧                    |                      | V                                                                 |
| 6' PVC Side panels slope down panel on sides  4' PVC Side Panel 4' PVC Sloped Panel 4' PVC Sloped Panel 4' PVC Sloped Panel 4' PVC Sloped Panel 4' back fence | <b>V</b>         |                      |                      |                                                                   |
| Stand-alone Privacy Fence Conditional allowance for privacy issues that don't result in interference problems.                                                |                  |                      |                      | V                                                                 |

## Fence Zoning by Street











10







## Summary of Revisions

- Revision 1, issued 10-15-19
  - Water Maple Drive: Previous Zone 2 changed to Zone 3.