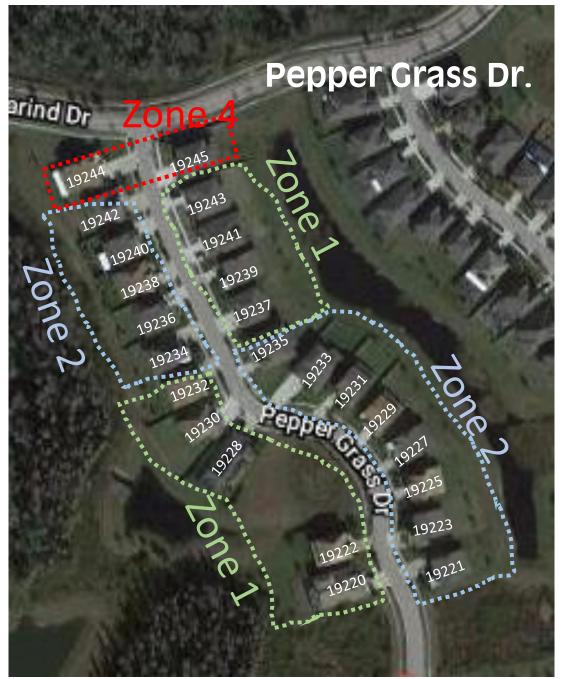

|                  | ٧                    |                      | V                                                                 |
| 6' PVC Side panels slope down panel on sides  4' PVC Side Panel 4' PVC Sloped Panel 4' PVC Sloped Panel 4' PVC Sloped Panel 4' PVC Sloped Panel 4' back fence | <b>V</b>         |                      |                      |                                                                   |
| Stand-alone Privacy Fence Conditional allowance for privacy issues that don't result in interference problems.                                                |                  |                      |                      | V                                                                 |

## Fence Zoning by Street











10







## Summary of Revisions

- Revision 1, issued 10-15-19
  - Water Maple Drive: Previous Zone 2 changed to Zone 3.