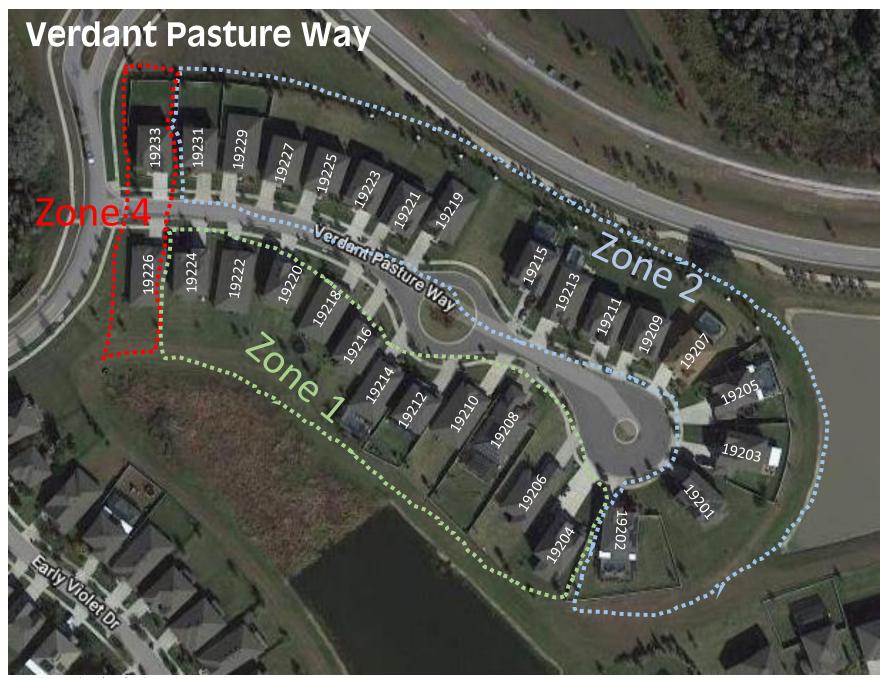

|                  | ٧                    |                      | V                                                                 |
| 6' PVC Side panels slope down panel on sides  4' PVC Side Panel 4' PVC Sloped Panel 4' PVC Sloped Panel 4' PVC Sloped Panel 4' PVC Sloped Panel 4' back fence | <b>V</b>         |                      |                      |                                                                   |
| Stand-alone Privacy Fence Conditional allowance for privacy issues that don't result in interference problems.                                                |                  |                      |                      | V                                                                 |

## Fence Zoning by Street











10







## Summary of Revisions

- Revision 1, issued 10-15-19
  - Water Maple Drive: Previous Zone 2 changed to Zone 3.