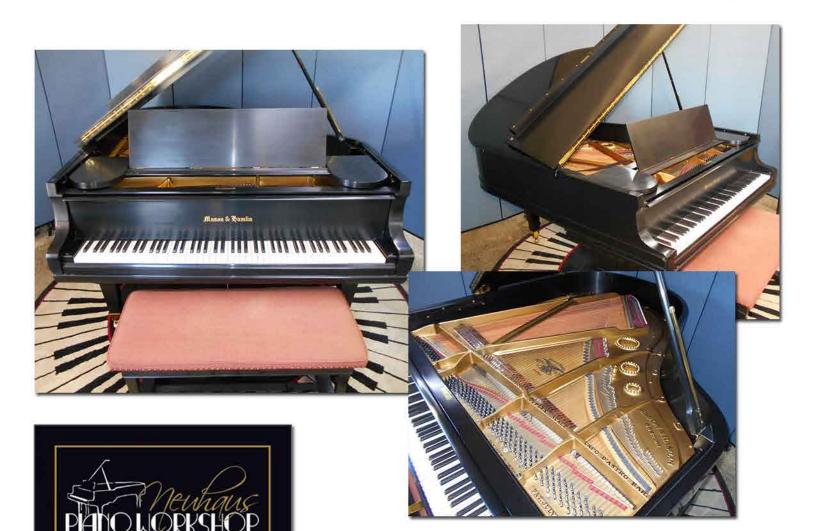

## MASON & HAMLIN MODEL A GRAND

## TOM NEUHAUS 262.302.1965

Sales. Service, & Restoration of Quality Pre-owned Pianos Since 1957

neuhauspianoworkshop.com

8111 W. Greenfield Ave. West Allis. WI 53214 (Across From State Fair Park) *Maker:* Mason & Hamlin Model A Grand *Year Made:* 1925 *Dimensions:* 5'7"

**Specifications:** This black satin refinished grand piano is in like new condition. No expense was spared in the rebuilding of this piano. It has a new pin block, new hammers, and original ivory keys. It was restrung and the hammer action was completely overhauled. This piano is a delight to play and has a beautiful rich tone. Half the price of a new one. This instrument has a matching bench and a 5 year warranty.