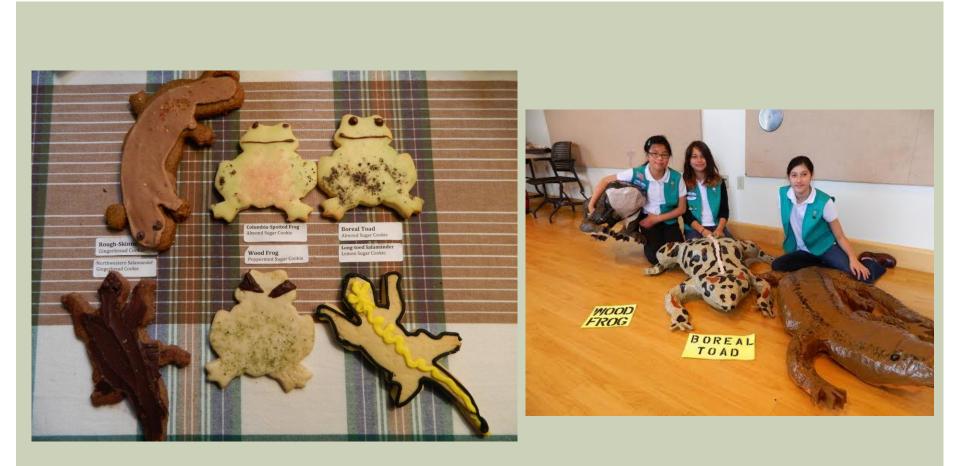

#### **PETERSBURG CUB SCOUT BAKE-OFF** ADAM PERRY'S LONG-TOED SALAMANDER

#### AMPHIBIAN BAKE SALE WRANGELL GIRL SCOUTS