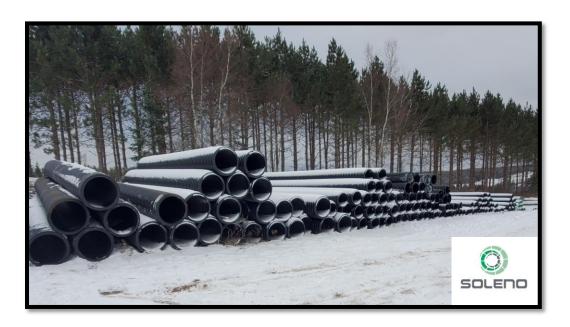

## **Culverts for Sale!**

We sell Solflo Max Forestry Grade (210kPa) and DOT Grade (320kPa) – double wall, smooth interior & corrugated exterior, polyethylene culverts.

Our diameters range from 6"-48" and lengths range from 20'-30'.