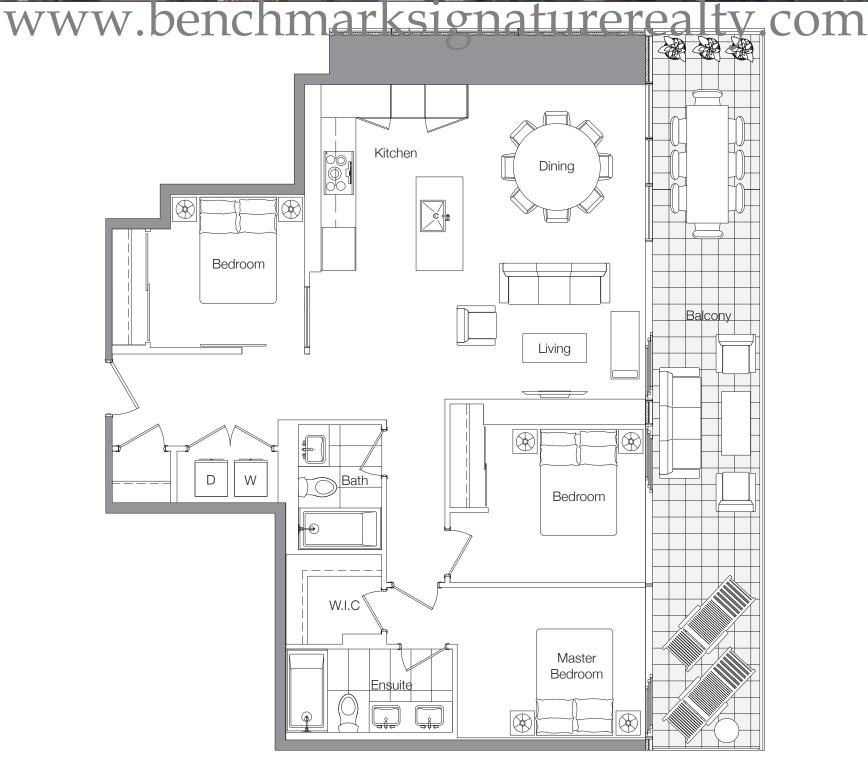

3 BEDROOM

TOTAL AREA 1,773 sq.ft.

1,448 SQ.FT. INDOOR AREA

Actual suite interiors, exteriors and views may be noticeably different than what is depicted in photographs and renderings. The developer reserves the right to make modifications, substitutions, change brands, sizes, colours, layouts, materials, ceiling heights, features, finishes and other specifications without prior notification. Such details are governed by the applicable offer to purchase and agreement of sale, and disclosure statement. This is not an offering for sale Any such offering can only be made with the applicable offer to purchase and agreement of sale, and disclosure statement. E. & O.E.