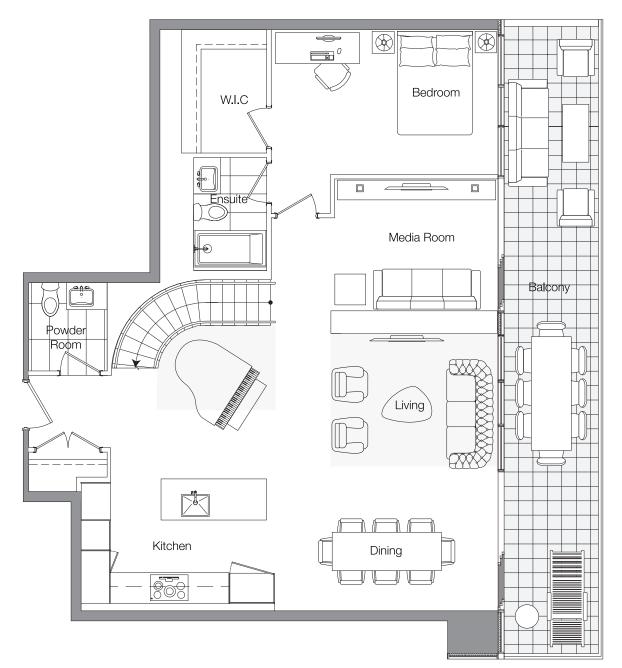

EDROOM

TOTAL AREA 1,773 sq.ft.

1,448 SQ.FT. INDOOR AREA





Actual suite interiors, exteriors and views may be noticeably different than what is depicted in photographs and renderings. The developer reserves the right to make modifications, substitutions, change brands, sizes, colours, layouts, materials, ceiling heights, features, finishes and other specifications without prior notification. Such details are governed by the applicable offer to purchase and agreement of sale, and disclosure statement. This is not an offering for sale Any such offering can only be made with the applicable offer to purchase and agreement of sale, and disclosure statement. E. & O.E.

3 BEDROOM

TOTAL AREA 1,475 SQ.FT.

1,198 sq.ft. INDOOR AREA



www.benchmarksignaturerealty.com

Lower Area: 1,220 sq.ft.



Upper Area: 1,068 sq.ft.



Actual suite interiors, exteriors and views may be noticeably different than what is depicted in photographs and renderings. The developer reserves the right to make modifications, substitutions, change brands, sizes, colours, layouts, materials, ceiling heights, features, finishes and other specifications without prior notification. Such details are governed by the applicable offer to purchase and agreement of sale, and disclosure statement. This is not an offering for sale Any such offering can only be made with the applicable offer to purchase and agreement of sale, and disclosure statement. E. & O.E.

3 BEDROOM+MEDIA+DEN

TOTAL AREA 2,842 SQ.FT.

2,288 sq.ft. INDOOR AREA

# WEST PH SPH 7806 7705







Actual suite interiors, exteriors and views may be not