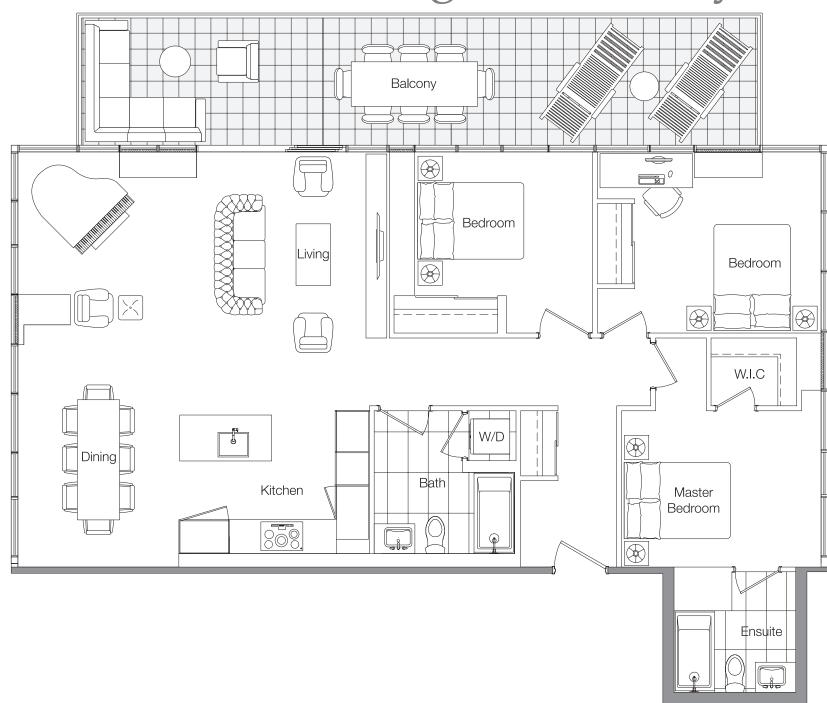

3 BEDROOM

TOTAL AREA 1,475 SQ.FT.

1,198 sq.ft. INDOOR AREA

www.benchmarksignaturerealty.com

Lower Area: 1,220 sq.ft.

Upper Area: 1,068 sq.ft.

Actual suite interiors, exteriors and views may be noticeably different than what is depicted in photographs and renderings. The developer reserves the right to make modifications, substitutions, change brands, sizes, colours, layouts, materials, ceiling heights, features, finishes and other specifications without prior notification. Such details are governed by the applicable offer to purchase and agreement of sale, and disclosure statement. This is not an offering for sale Any such offering can only be made with the applicable offer to purchase and agreement of sale, and disclosure statement. E. & O.E.