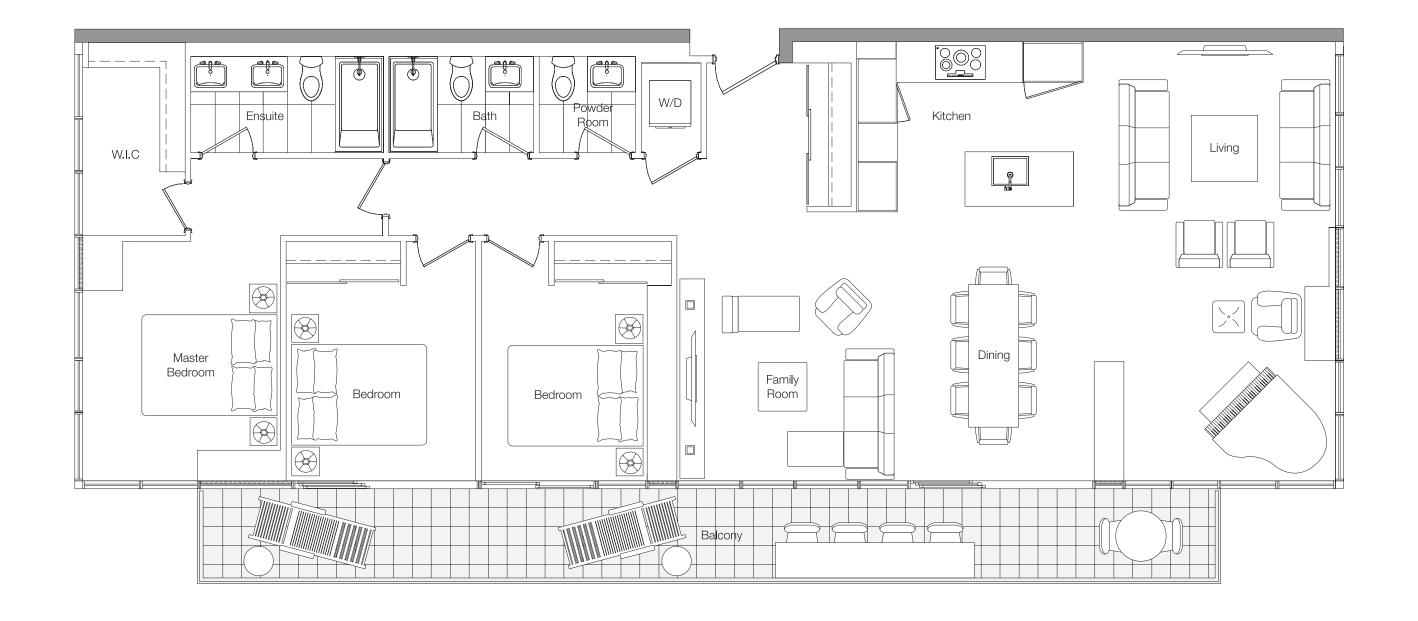

benchmarksignaturerealty.com

Lower Area: 1,220 sq.ft.



Upper Area: 1,068 sq.ft.



Actual suite interiors, exteriors and views may be noticeably different than what is depicted in photographs and renderings. The developer reserves the right to make modifications, substitutions, change brands, sizes, colours, layouts, materials, ceiling heights, features, finishes and other specifications without prior notification. Such details are governed by the applicable offer to purchase and agreement of sale, and disclosure statement. This is not an offering for sale Any such offering can only be made with the applicable offer to purchase and agreement of sale, and disclosure statement. E. & O.E.

3 BEDROOM+MEDIA+DEN

TOTAL AREA 2,842 SQ.FT.

2,288 sq.ft. INDOOR AREA

# WEST PH SPH 7806 7705







Actual suite interiors, exteriors and views may be noticeably different than what is depicted in photographs and renderings. The developer reserves the right to make modifications, substitutions, change brands, sizes, colours, layouts, materials, ceiling heights, features, finishes and other specifications without prior notification. Such details are governed by the applicable offer to purchase and agreement of sale, and disclosure statement. This is not an offering for sale Any such offering can only be made with the applicable offer to purchase and agreement of sale, and disclosure statement. E. & O.E.

3 BEDROOM+FAMILY

TOTAL AREA 1,870 sq.ft.

### WEST PH TOWER 7807







### www.benchmarksignaturerealty.com

Lower Area: 1,051 sq.ft.



Upper Area: 969 sq.ft.



Actual suite interio