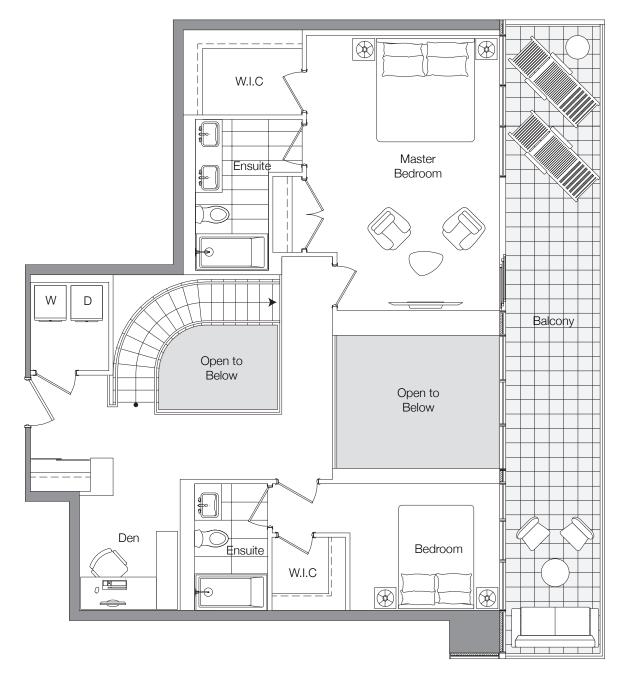

ft.

1,448 SQ.FT. INDOOR AREA





Actual suite interiors, exteriors and views may be noticeably different than what is depicted in photographs and renderings. The developer reserves the right to make modifications, substitutions, change brands, sizes, colours, layouts, materials, ceiling heights, features, finishes and other specifications without prior notification. Such details are governed by the applicable offer to purchase and agreement of sale, and disclosure statement. This is not an offering for sale Any such offering can only be made with the applicable offer to purchase and agreement of sale, and disclosure statement. E. & O.E.

3 BEDROOM

TOTAL AREA 1,475 SQ.FT.

1,198 sq.ft. INDOOR AREA



www.benchmarksignaturerealty.com

Lower Area: 1,220 sq.ft.



Upper Area: 1,068 sq.ft.



Actual suite interiors, exteriors and views may be noticeably different than what is depicted in photographs and renderings. The developer reserves the right to make modifications, substitutions, change brands, sizes, colours, layouts, materials, ceiling heights, features, finishes and other specifications without prior notification. Such details are governed by the applicable offer to purchase and agreement of sale, and disclosure statement. This is not an offering for sale Any such offering can only be made with the applicable offer to purchase and agreement of sale, and disclosure statement. E. & O.E.

3 BEDROOM+MEDIA+DEN

TOTAL AREA 2,842 SQ.FT.

2,288 sq.ft. INDOOR AREA

# WEST PH SPH 7806 7705







Actual suite interiors, exteriors and views may be noticeably different than what