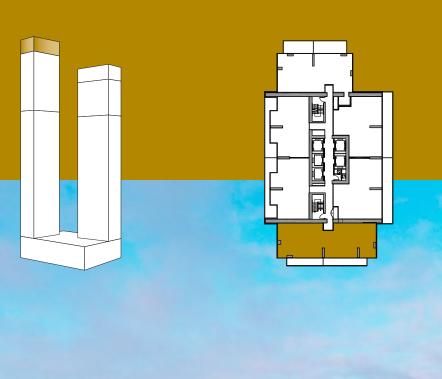

www.benchmarksignaturerealty.com

Lower Area: 1,220 sq.ft.



Upper Area: 1,068 sq.ft.



Actual suite interiors, exteriors and views may be noticeably different than what is depicted in photographs and renderings. The developer reserves the right to make modifications, substitutions, change brands, sizes, colours, layouts, materials, ceiling heights, features, finishes and other specifications without prior notification. Such details are governed by the applicable offer to purchase and agreement of sale, and disclosure statement. This is not an offering for sale Any such offering can only be made with the applicable offer to purchase and agreement of sale, and disclosure statement. E. & O.E.

3 BEDROOM+MEDIA+DEN

TOTAL AREA 2,842 SQ.FT.

2,288 sq.ft. INDOOR AREA

# WEST PH SPH 7806 7705







Actual suite interiors, exteriors and views may be noticeably different than what is depicted in photographs and renderings. The developer reserves the right to make modifications, substitutions, change brands, sizes, colours, layouts, materials, ceiling heights, features, finishes and other specifications without prior notification. Such details are governed by the applicable offer to purchase and agreement of sale, and disclosure statement. This is not an offering for sale Any such offering can only be made with the applicable offer to purchase and agreement of sale, and disclosure statement. E. & O.E.

3 BEDROOM+FAMILY

TOTAL AREA 1,870 sq.ft.

### WEST PH TOWER 7807







### www.benchmarksignaturerealty.com

Lower Area: 1,051 sq.ft.



Upper Area: 969 sq.ft.



Actual suite int