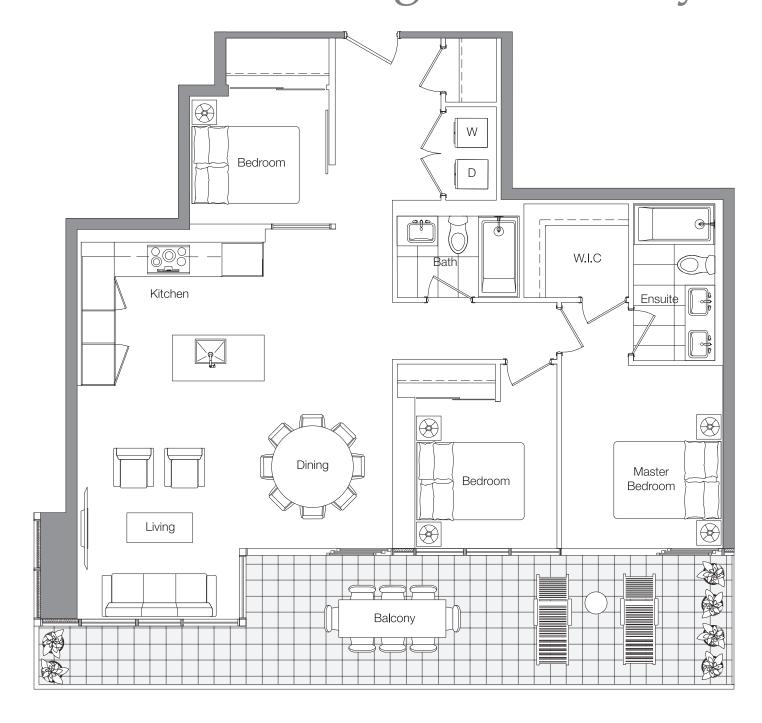

3 BEDROOM

TOTAL AREA 1,773 sq.ft.

1,448 SQ.FT. INDOOR AREA

Actual suite interiors, exteriors and views may be noticeably different than what is depicted in photographs and renderings. The developer reserves the right to make modifications, substitutions, change brands, sizes, colours, layouts, materials, ceiling heights, features, finishes and other specifications without prior notification. Such details are governed by the applicable offer to purchase and agreement of sale, and disclosure statement. This is not an offering for sale Any such offering can only be made with the applicable offer to purchase and agreement of sale, and disclosure statement. E. & O.E.