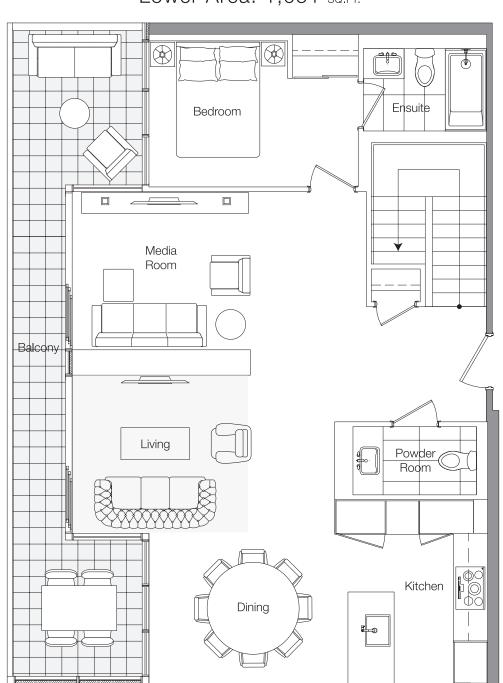

3 BEDROOM

TOTAL AREA 1,475 SQ.FT.

1,198 sq.ft. INDOOR AREA

www.benchmarksignaturerealty.com

Lower Area: 1,220 sq.ft.

Upper Area: 1,068 sq.ft.

Actual suite interiors, exteriors and views may be noticeably different than what is depicted in photographs and renderings. The developer reserves the right to make modifications, substitutions, change brands, sizes, colours, layouts, materials, ceiling heights, features, finishes and other specifications without prior notification. Such details are governed by the applicable offer to purchase and agreement of sale, and disclosure statement. This is not an offering for sale Any such offering can only be made with the applicable offer to purchase and agreement of sale, and disclosure statement. E. & O.E.