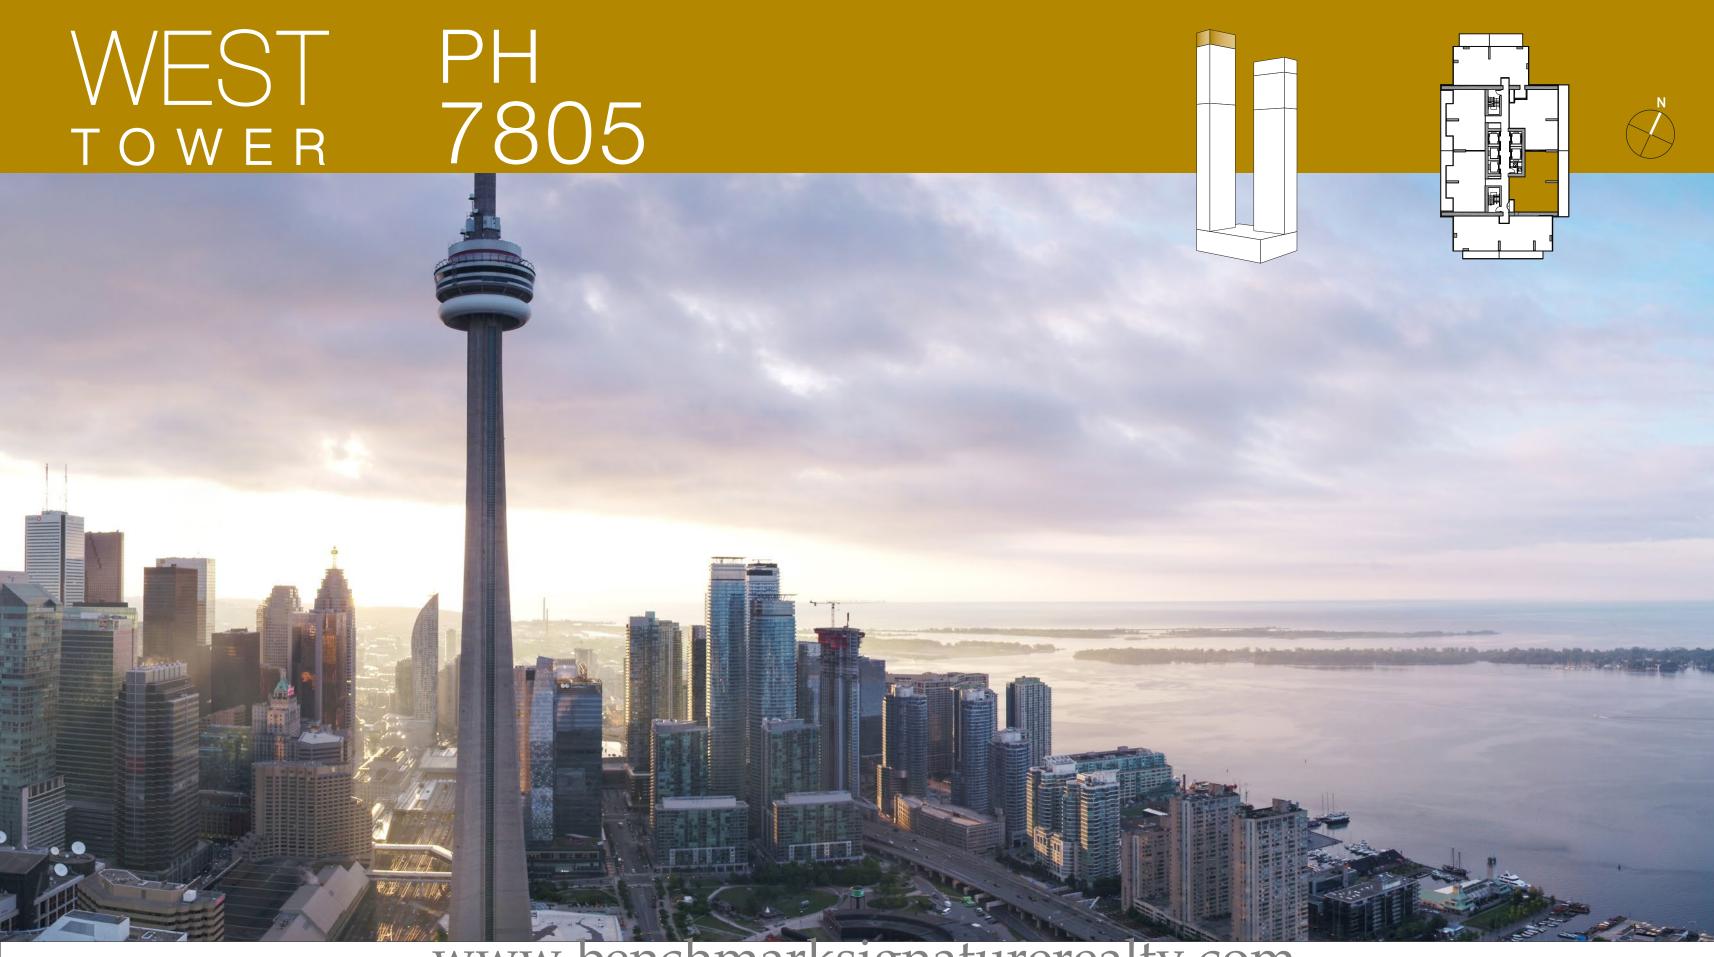

nd agreement of sale, and disclosure statement. E. & O.E.

3 BEDROOM

TOTAL AREA 1,773 sq.ft.

1,448 SQ.FT. INDOOR AREA





Actual suite interiors, exteriors and views may be noticeably different than what is depicted in photographs and renderings. The developer reserves the right to make modifications, substitutions, change brands, sizes, colours, layouts, materials, ceiling heights, features, finishes and other specifications without prior notification. Such details are governed by the applicable offer to purchase and agreement of sale, and disclosure statement. This is not an offering for sale Any such offering can only be made with the applicable offer to purchase and agreement of sale, and disclosure statement. E. & O.E.

3 BEDROOM

TOTAL AREA 1,475 SQ.FT.

1,198 sq.ft. INDOOR AREA



www.benchmarksignaturerealty.com

Lower Area: 1,220 sq.ft.



Upper Area: 1,068 sq.ft.



Actual suite interiors, exteriors and views may be noticeably different than what is depicted in photographs and renderings. The developer reserves the right to make modifications, substitutions, change brands, sizes, colours, layouts, materials, ceiling heights, features, finishes and other specifications without prior notification. Such details are governed by the applicable offer to purchase and agreement of sale, and disclosure statement. This is not an offering for sale Any such offering can only be made with the applicable offer to purchase and agreement of sale, and disclosure statement. E. & O.E.

3 BEDROOM+MEDIA+DEN

TOTAL AREA 2,842 SQ.FT.

2,288 sq.ft. INDOOR AREA

# WEST PH SPH 7806 7705