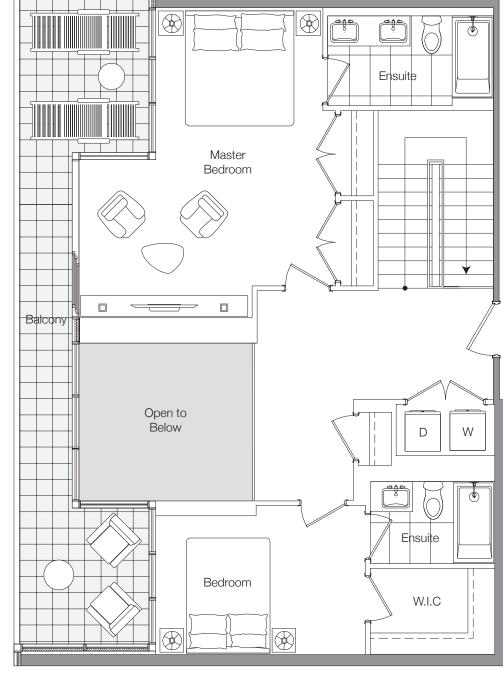

3 BEDROOM

TOTAL AREA 1,475 SQ.FT.

1,198 sq.ft. INDOOR AREA

www.benchmarksignaturerealty.com

Lower Area: 1,220 sq.ft.

Upper Area: 1,068 sq.ft.

Actual suite interiors, exteriors and views may be noticeably different than what is depicted in photographs and renderings. The developer reserves the right to make modifications, substitutions, change brands, sizes, colours, layouts, materials, ceiling heights, features, finishes and other specifications without prior notification. Such details are governed by the applicable offer to purchase and agreement of sale, and disclosure statement. This is not an offering for sale Any such offering can only be made with the applicable offer to purchase and agreement of sale, and disclosure statement. E. & O.E.