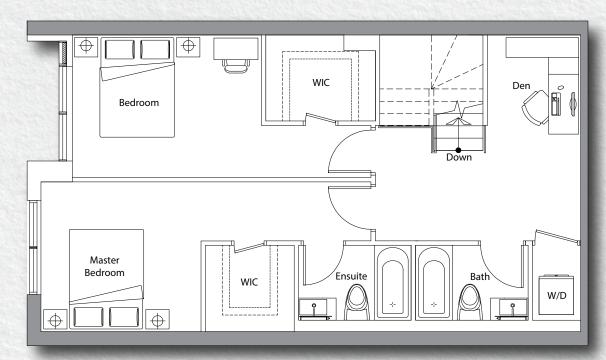

Suite Area: 1,463 s.f. Patio + Terrace Area: 203 s.f.

3 Bedroom

Total Area: 1,798 s.f.

Suite Area: 1,595 s.f. Patio + Terrace Area: 203 s.f.

3 Bedroom + Den

Total Area: 1,771 s.f.

Suite Area: 1,590 s.f. Patio: 181 s.f.

Upper

3 Bedroom + Den

Total Area: 1,745 s.f.

Suite Area: 1,545 s.f. Patio: 200 s.f.

Upper

3 Bedroom + Den

Total Area: 1,628 s.f.

Suite Area: 1,428 s.f. Patio: 200 s.f.