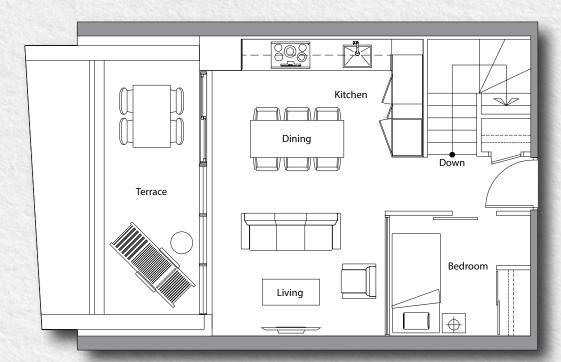

# BENCHMARK SIGNATURE REALTY INC., SIGNATURE RE

www.benchm

Grand Villa

5 Bedroom

Total Area: 2,645 s.f.

Suite Area: 2,248 s.f. Patio + Terrace Area: 397 s.f.

3 Bedroom

Total Area: 1,666 s.f.

Suite Area: 1,463 s.f. Patio + Terrace Area: 203 s.f.

3 Bedroom

Total Area: 1,666 s.f.

Suite Area: 1,463 s.f. Patio + Terrace Area: 203 s.f.

3 Bedroom

Total Area: 1,666 s.f.

Suite Area: 1,463 s.f. Patio + Terrace Area: 203 s.f.