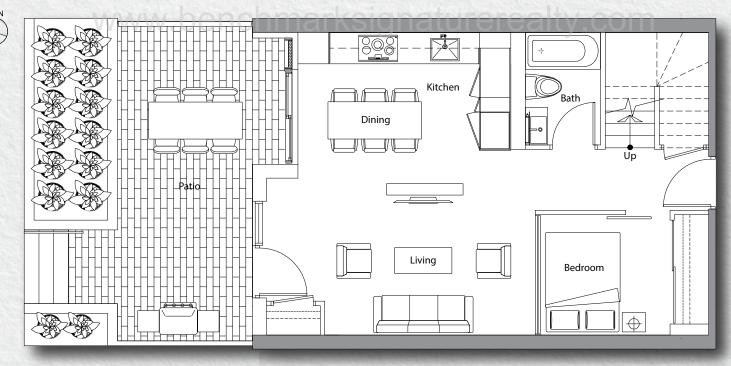

# BENCHMARK SIGNATURE REALTY INC., SIGNATURE RE

www.benchm

Grand Villa

5 Bedroom

Total Area: 2,645 s.f.

Suite Area: 2,248 s.f. Patio + Terrace Area: 397 s.f.

3 Bedroom

Total Area: 1,666 s.f.