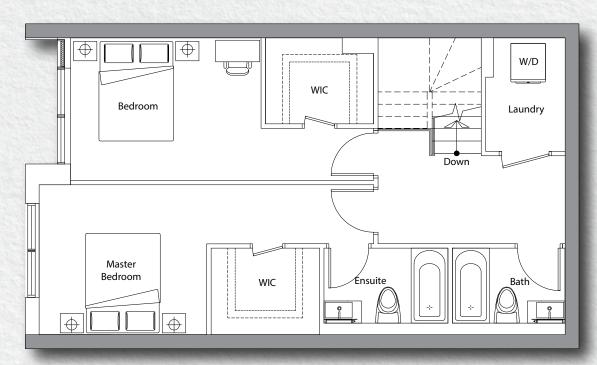

Area: 203 s.f.













3 Bedroom

Total Area: 1,666 s.f.

Suite Area: 1,463 s.f. Patio + Terrace Area: 203 s.f.













3 Bedroom

Total Area: 1,666 s.f.

Suite Area: 1,463 s.f. Patio + Terrace Area: 203 s.f.













3 Bedroom

Total Area: 1,798 s.f.

Suite Area: 1,595 s.f. Patio + Terrace Area: 203 s.f.











3 Bedroom + Den

Total Area: 1,771 s.f.

Suite Area: 1,590 s.f. Patio: 181 s.f.





Upper





3 Bedroom + Den

Total Area: 1,745 s.f.

Suite Area: 1,545 s.f. Patio: 200 s.f.







Upper





3 Bedroom + Den

Total Area: 1,628 s.f.

Suite Area: 1,428 s.f. Patio: 200 s.f.





Upper





3 Bedroom + Den

Total Area: 1,600 s.f.

Suite Area:

1,400 s.f. 200 s.f.

Patio:





Upper





3 Bedroom

Total Area: 1,615 s.f.

Suite Area: 1,415 s.f. Patio: 200 s.f.







Upper





3 Bedroom + Den

Total Area: 1,490 s.f.

Suite Area: 1,331 s.f. Balcony + Terrace: 159 s.f.







Main





3 Bedroom + Den

Total Area: 1,537 s.f.

Suite Area: 1,378s.f. Balcony + Terrace: 159 s.f.







Main





3 Bedroom + Den

Total Area: 1,419 s.f.

Suite Area: 1,260 s.f. Balcony + Terrace: 159 s.f.







Main





2 Bedroom + Den

Total Area: 1,397 s.f.

Suite Area: 1,238 s.f. Balcony + Terrace: 159 s.f.







Main





3 Bedroom

Total Area: 1,397 s.f.

Suite Area: 1,238 s.f. Balcony + Terrace: 159 s.f.







Main









#### SUITE FEATURES

Choice of 3 interior colour schemes

Laminate flooring throughout the main living area, bedroom(s) and den

Smart thermostat

Roller-shade window coverings

#### KITCHEN FEATURES

Carrara marble backsplash

Composite quartz