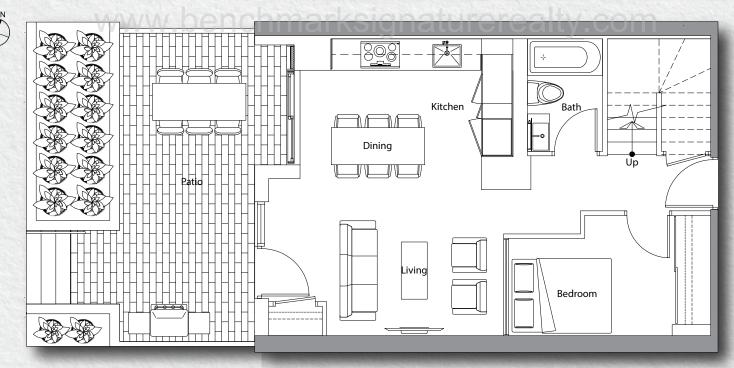

# BENCHMARK SIGNATURE REALTY INC., SIGNATURE RE

www.benchm

Grand Villa

5 Bedroom

Total Area: 2,645 s.f.

Suite Area: 2,248 s.f. Patio + Terrace Area: 397 s.f.

3 Bedroom

Total Area: 1,666 s.f.