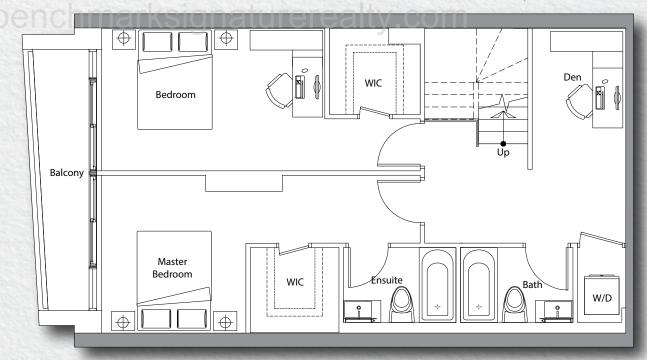

Suite Area: 1,463 s.f. Patio + Terrace Area: 203 s.f.

3 Bedroom

Total Area: 1,798 s.f.

Suite Area: 1,595 s.f. Patio + Terrace Area: 203 s.f.

3 Bedroom + Den

Total Area: 1,771 s.f.

Suite Area: 1,590 s.f. Patio: 181 s.f.

Upper

3 Bedroom + Den

Total Area: 1,745 s.f.

Suite Area: 1,545 s.f. Patio: 200 s.f.

Upper

3 Bedroom + Den

Total Area: 1,628 s.f.

Suite Area: 1,428 s.f. Patio: 200 s.f.