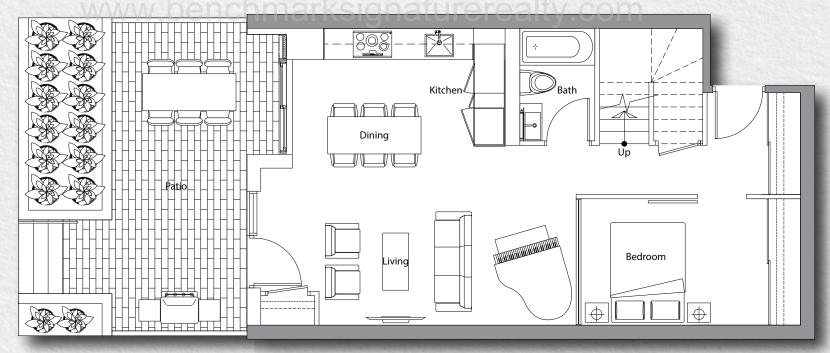

Total Area: 1,615 s.f.

Suite Area: 1,415 s.f. Patio: 200 s.f.

Upper

3 Bedroom + Den

Total Area: 1,490 s.f.

Suite Area: 1,331 s.f. Balcony + Terrace: 159 s.f.

Main

3 Bedroom + Den

Total Area: 1,537 s.f.

Suite Area: 1,378s.f. Balcony + Terrace: 159 s.f.

Main

3 Bedroom + Den

Total Area: 1,419 s.f.

Suite Area: 1,260 s.f. Balcony + Terrace: 159 s.f.

Main

2 Bedroom + Den