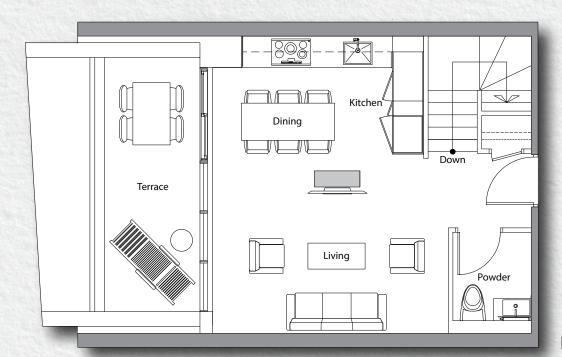

# BENCHMARK SIGNATURE REALTY INC., SIGNATURE RE

www.benchm

Grand Villa

5 Bedroom

Total Area: 2,645 s.f.

Suite Area: 2,248 s.f. Patio + Terrace Area: 397 s.f.

3 Bedroom

Total Area: 1,666 s.f.