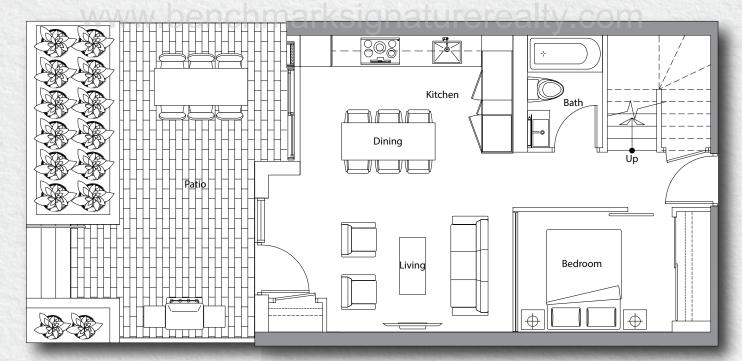

3 s.f.













3 Bedroom

Total Area: 1,666 s.f.

Suite Area: 1,463 s.f. Patio + Terrace Area: 203 s.f.













3 Bedroom

Total Area: 1,666 s.f.

Suite Area: 1,463 s.f. Patio + Terrace Area: 203 s.f.













3 Bedroom

Total Area: 1,798 s.f.

Suite Area: 1,595 s.f. Patio + Terrace Area: 203 s.f.











3 Bedroom + Den

Total Area: 1,771 s.f.

Suite Area: 1,590 s.f. Patio: 181 s.f.





Upper





3 Bedroom + Den

Total Area: 1,745 s.f.

Suite Area: 1,545 s.f. Patio: 200 s.f.







Upper





3 Bedroom + Den

Total Area: 1,628 s.f.

Suite Area: 1,428 s.f. Patio: 200 s.f.





Upper





3 Bedroom + Den

Total Area: 1,600 s.f.

Suite Area:

1,400 s.f. 200 s.f.

Patio:





Upper





3 Bedroom

Total Area: 1,615 s.f.

Suite Area: 1,415 s.f. Patio: 200 s.f.







Upper





3 Bedroom + Den

Total Area: 1,490 s.f.

Suite Area: 1,331 s.f. Balcony + Terrace: 159 s.f.







Main





3 Bedroom + Den

Total Area: 1,537 s.f.

Suite Area: 1,378s.f. Balcony + Terrace: 159 s.f.







Main





3 Bedroom + Den

Total Area: 1,419 s.f.

Suite Area: 1,260 s.f. Balcony + Terrace: 159 s.f.







Main





2 Bedroom + Den

Total Area: 1,397 s.f.

Suite Area: 1,238 s.f. Balcony + Terrace: 159 s.f.







Main





3 Bedroom

Total Area: 1,397 s.f.

Suite Area: 1,238 s.f. Balcony + Terrace: 159 s.f.







Main









#### SUITE FEATURES

Choice of 3 interior colour schemes

Laminate flooring throughout the main living area, bedroom(s) and den

Smart thermostat

Roller-shade window coverings

#### KITCHEN FEATURES

Carrara marble backsplash

Composite quartz counterto