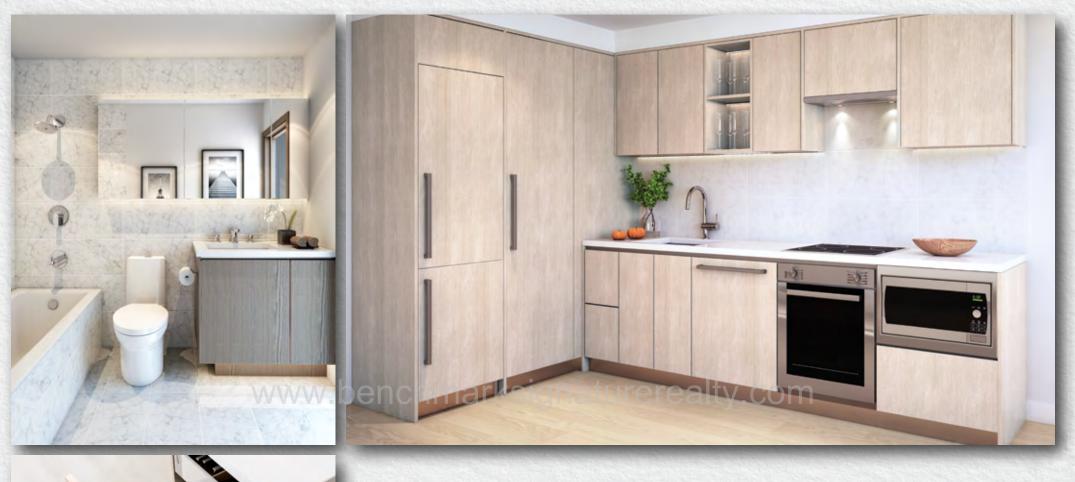

#### KITCHEN FEATURES

Carrara marble backsplash

Composite quartz countertop
Designer cabinetry with open display shelving
Under-cabinet lighting
Premium soft-close hardware
Waste recycling bin & sliding basket under kitchen sink
Under-mount stainless steel sink
Premium polished chrome faucet with pull-down spray
Premium appliance package including:

Integrated refrigerator
Stainless steel electric cooktop
Stainless steel integrated oven
Stainless steel hood fan
Integrated dishwasher
Stainless steel microwave oven with trim

#### BATHROOM FEATURES

Polished Carrara marble wall tile
Honed Carrara marble floor tile
Designer cabinetry with internal drawers
Premium soft-close hardware
Composite quartz countertop
Under-mount sink

Custom medicine cabinet with mirror, shelves and built-in lighting

Premium polished chrome faucet, tub spout and shower head

Premium dual-flush toilet