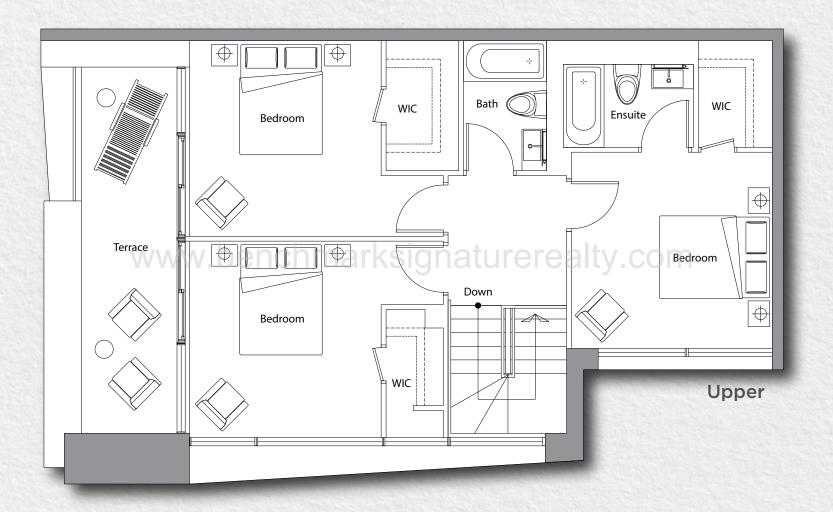

Upper

3 Bedroom + Den

Total Area: 1,745 s.f.

Suite Area: 1,545 s.f. Patio: 200 s.f.

Upper

3 Bedroom + Den

Total Area: 1,628 s.f.

Suite Area: 1,428 s.f. Patio: 200 s.f.

Upper

3 Bedroom + Den

Total Area: 1,600 s.f.

Suite Area:

1,400 s.f. 200 s.f.

Patio:

Upper

3 Bedroom