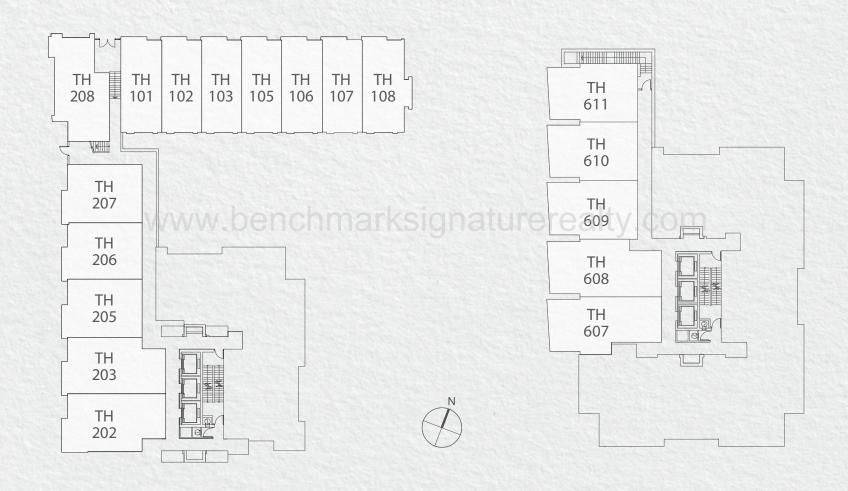

# BENCHMARK SIGNATURE REALTY INC., SIGNATURE RE

www.benchm

Grand Villa

5 Bedroom

Total Area: 2,645 s.f.

Suite Area: 2,248 s.f. Patio + Terrace Area: 397 s.f.

3 Bedroom

Total Area: 1,666 s.f.

Suite Area: 1,463 s.f. Patio + Terrace Area: 203 s.f.

3 Bedroom

Total Area: 1,666 s.f.

Suite Area: 1,463 s.f. Patio + Terrace Area: 203 s.f.

3 Bedroom

Total Area: 1,666 s.f.

Suite Area: 1,463 s.f. Patio + Terrace Area: 203 s.f.

3 Bedroom

Total Area: 1,666 s.f.

Suite Area: 1,463 s.f. Patio + Terrace Area: 203 s.f.

3 Bedroom

Total Area: 1,666 s.f.

Suite Area: 1,463 s.f. Patio + Terrace Area: 203 s.f.

3 Bedroom

Total Area: 1,666 s.f.

Suite Area: 1,463 s.f. Patio + Terrace Area: 203 s.f.

3 Bedroom

Total Area: 1,798 s.f.

Suite Area: 1,595 s.f. Patio + Terrace Area: 203 s.f.

3 Bedroom + Den

Total Area: 1,771 s.f.

Suite Area: 1,590 s.f. Patio: 181 s.f.

Upper

3 Bedroom + Den

Total Area: 1,745 s.f.

Suite Area: 1,545 s.f. Patio: 200 s.f.

Upper

3 Bedroom + Den

Total Area: 1,628 s.f.

Suite Area: 1,428 s.f. Patio: 200 s.f.

Upper

3 Bedroom + Den

Total Area: 1,600 s.f.

Suite Area:

1,400 s.f. 200 s.f.

Patio:

Upper

3 Bedroom

Total Area: 1,615 s.f.

Suite Area: 1,415 s.f. Patio: 200 s.f.

Upper

3 Bedroom + Den

Total Area: 1,490 s.f.

Suite Area: 1,331 s.f. Balcony + Terrace: 159 s.f.

Main

3 Bedroom + Den

Total Area: 1,537 s.f.

Suite Area: 1,378s.f. Balcony + Terrace: 159 s.f.

Main

3 Bedroom + Den

Total Area: 1,419 s.f.

Suite Area: 1,260 s.f. Balcony + Terrace: 159 s.f.

Main

2 Bedroom + Den

Total Area: 1,397 s.f.

Suite Area: 1,238 s.f. Balcony + Terrace: 159 s.f.

Main

3 Bedroom

Total Area: 1,397 s.f.

Suite Area: 1,238 s.f. Balcony + Terrace: 159 s.f.

Main