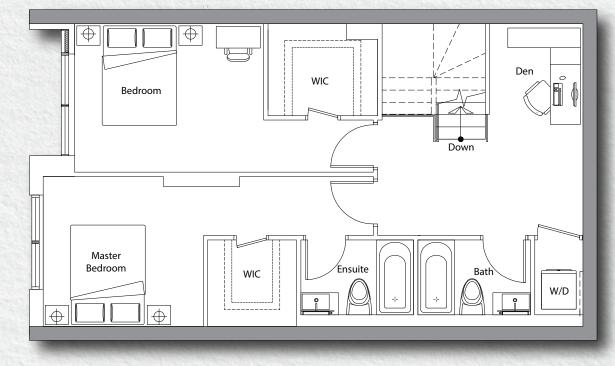

Suite Area: 1,463 s.f. Patio + Terrace Area: 203 s.f.

3 Bedroom

Total Area: 1,798 s.f.

Suite Area: 1,595 s.f. Patio + Terrace Area: 203 s.f.

3 Bedroom + Den

Total Area: 1,771 s.f.

Suite Area: 1,590 s.f. Patio: 181 s.f.

Upper

3 Bedroom + Den

Total Area: 1,745 s.f.

Suite Area: 1,545 s.f. Patio: 200 s.f.

Upper

3 Bedroom + Den

Total Area: 1,628 s.f.

Suite Area: 1,428 s.f. Patio: 200 s.f.