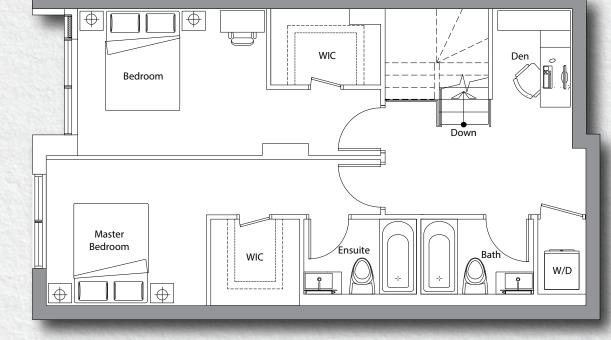

# BENCHMARK SIGNATURE REALTY INC., SIGNATURE RE

www.benchm

Grand Villa

5 Bedroom

Total Area: 2,645 s.f.

Suite Area: 2,248 s.f. Patio + Terrace Area: 397 s.f.

3 Bedroom

Total Area: 1,666 s.f.