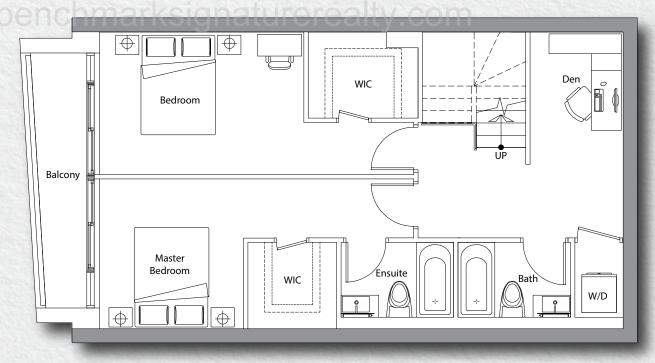

# BENCHMARK SIGNATURE REALTY INC., SIGNATURE RE

www.benchm

Grand Villa

5 Bedroom

Total Area: 2,645 s.f.

Suite Area: 2,248 s.f. Patio + Terrace Area: 397 s.f.

3 Bedroom

Total Area: 1,666 s.f.