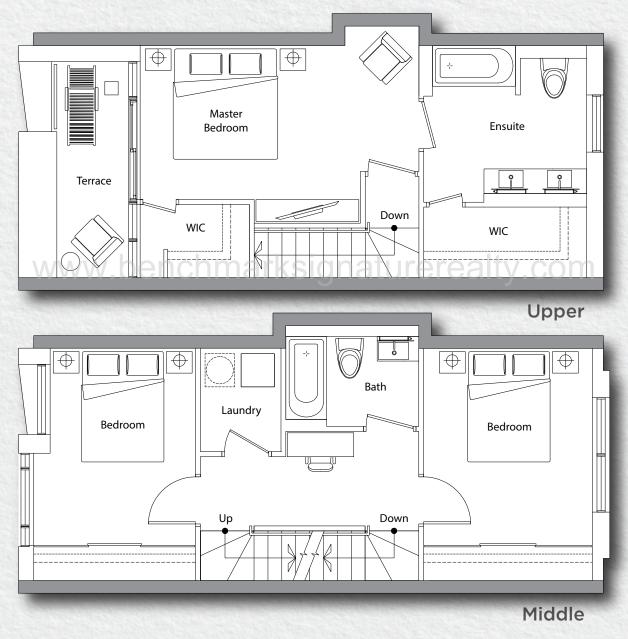

Upper

3 Bedroom + Den

Total Area: 1,745 s.f.

Suite Area: 1,545 s.f. Patio: 200 s.f.

Upper

3 Bedroom + Den

Total Area: 1,628 s.f.

Suite Area: 1,428 s.f. Patio: 200 s.f.

Upper

3 Bedroom + Den

Total Area: 1,600 s.f.

Suite Area:

1,400 s.f. 200 s.f.

Patio:

Upper

3 Bedroom

Total Area: 1,615 s.f.

Suite Area: 1,415 s.f. Patio: 200 s.f.

Upper

3 Bedroom + Den

Total Area: 1,490 s.f.

Suite Area: 1,331 s.f. Balcony + Terrace: 159 s.f.

Main

3 Bedroom + Den