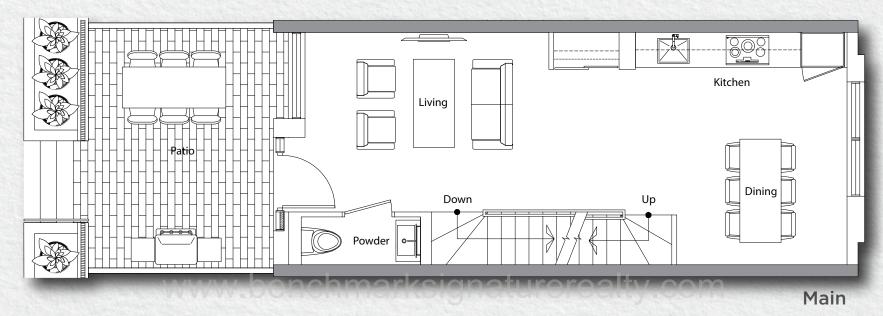

# BENCHMARK SIGNATURE REALTY INC., SIGNATURE RE









www.benchm

Grand Villa

5 Bedroom

Total Area: 2,645 s.f.

Suite Area: 2,248 s.f. Patio + Terrace Area: 397 s.f.



















3 Bedroom

Total Area: 1,666 s.f.

Suite Area: 1,463 s.f. Patio + Terrace Area: 203 s.f.













3 Bedroom

Total Area: 1,666 s.f.

Suite Area: 1,463 s.f. Patio + Terrace Area: 203 s.f.













3 Bedroom

Total Area: 1,666 s.f.

Suite Area: 1,463 s.f. Patio + Terrace Area: 203 s.f.













3 Bedroom

Total Area: 1,666 s.f.

Suite Area: 1,463 s.f. Patio + Terrace Area: 203 s.f.













3 Bedroom

Total Area: 1,666 s.f.

Suite Area: 1,463 s.f. Patio + Terrace Area: 203 s.f.













3 Bedroom

Total Area: 1,666 s.f.

Suite Area: 1,463 s.f. Patio + Terrace Area: 203 s.f.













3 Bedroom

Total Area: 1,798 s.f.

Suite Area: 1,595 s.f. Patio + Terrace Area: 203 s.f.











3 Bedroom + Den

Total Area: 1,771 s.f.

Suite Area: 1,590 s.f. Patio: 181 s.f.





Upper





3 Bedroom + Den

Total Area: 1,745 s.f.

Suite Area: 1,545 s.f. Patio: 200 s.f.







Upper





3 Bedroom + Den

Total Area: 1,628 s.f.

Suite Area: 1,428 s.f. Patio: 200 s.f.





Upper





3 Bedroom + Den

Total Area: 1,600 s.f.

Suite Area:

1,400 s.f. 200 s.f.

Patio:





Upper





3 Bedroom

Total Area: 1,615 s.f.

Suite Area: 1,415 s.f. Patio: 200 s.f.







Upper





3 Bedroom + De