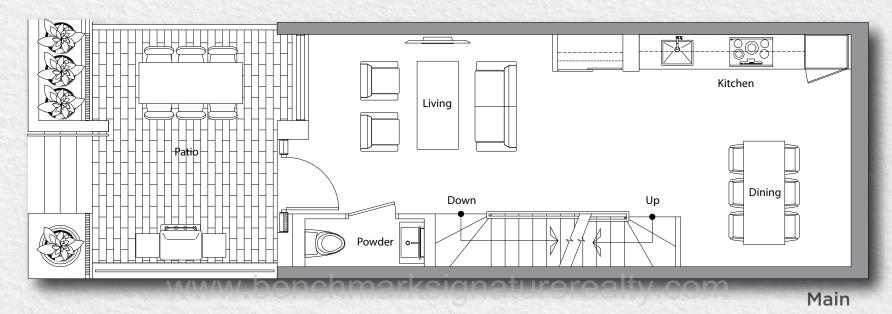

Total Area: 1,615 s.f.

Suite Area: 1,415 s.f. Patio: 200 s.f.

Upper

3 Bedroom + Den

Total Area: 1,490 s.f.

Suite Area: 1,331 s.f. Balcony + Terrace: 159 s.f.

Main

3 Bedroom + Den

Total Area: 1,537 s.f.

Suite Area: 1,378s.f. Balcony + Terrace: 159 s.f.

Main

3 Bedroom + Den

Total Area: 1,419 s.f.

Suite Area: 1,260 s.f. Balcony + Terrace: 159 s.f.

Main

2 Bedroom + Den