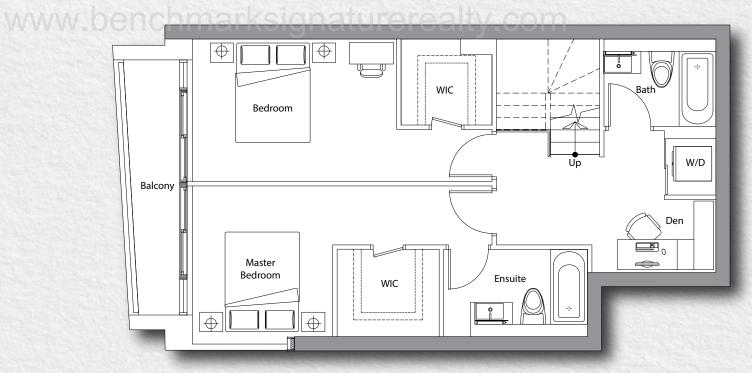

# BENCHMARK SIGNATURE REALTY INC., SIGNATURE RE

www.benchm

Grand Villa

5 Bedroom

Total Area: 2,645 s.f.

Suite Area: 2,248 s.f. Patio + Terrace Area: 397 s.f.

3 Bedroom

Total Area: 1,666 s.f.