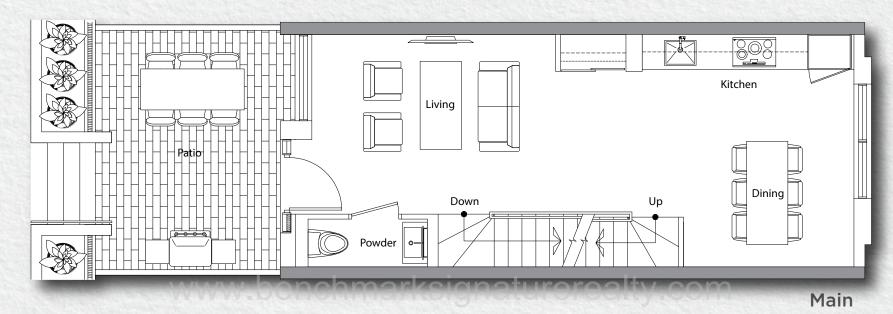

# BENCHMARK SIGNATURE REALTY INC., SIGNATURE RE









www.benchm

Grand Villa

5 Bedroom

Total Area: 2,645 s.f.

Suite Area: 2,248 s.f. Patio + Terrace Area: 397 s.f.



















3 Bedroom

Total Area: 1,666 s.f.

Suite Area: 1,463 s.f. Patio + Terrace Area: 203 s.f.













3 Bedroom

Total Area: 1,666 s.f.

Suite Area: 1,463 s.f. Patio + Terrace Area: 203 s.f.













3 Bedroom

Total Area: 1,666 s.f.

Suite Area: 1,463 s.f. Patio + Terrace Area: 203 s.f.













3 Bedroom

Total Area: 1,666 s.f.

Suite Area: 1,463 s.f. Patio + Terrace Area: 203 s.f.













3 Bedroom

Total Area: 1,666 s.f.

Suite Area: 1,463 s.f. Patio + Terrace Area: 203 s.f.













3 Bedroom

Total Area: 1,666 s.f.

Suite Area: 1,463 s.f. Patio + Terrace Area: 203 s.f.













3 Bedroom

Total Area: 1,798 s.f.

Suite Area: 1,595 s.f. Patio + Terrace Area: 203 s.f.











3 Bedroom + Den

Total Area: 1,771 s.f.

Suite Area: 1,590 s.f. Patio: 181 s.f.





Upper





3 Bedroom + Den

Total Area: 1,745 s.f.

Suite Area: 1,545 s.f. Patio: 200 s.f.







Upper





3 Bedroom + Den

Total Area: 1,628 s.f.

Suite Area: 1,428 s.f. Patio: 200 s.f.





Upper