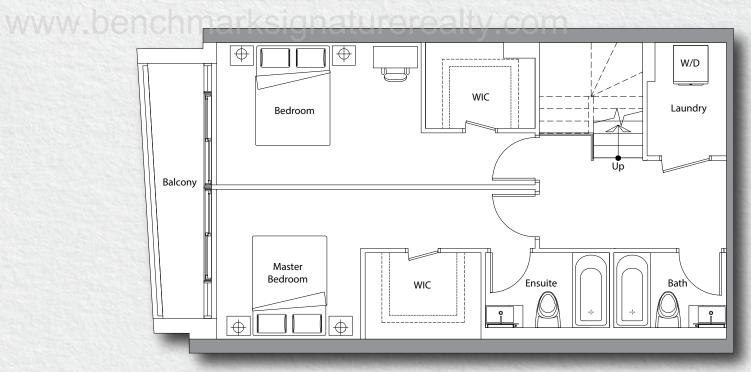

# BENCHMARK SIGNATURE REALTY INC., SIGNATURE RE

www.benchm

Grand Villa

5 Bedroom

Total Area: 2,645 s.f.

Suite Area: 2,248 s.f. Patio + Terrace Area: 397 s.f.

3 Bedroom

Total Area: 1,666 s.f.

Suite Area: 1,463 s.f. Patio + Terrace Area: 203 s.f.

3 Bedroom

Total Area: 1,666 s.f.

Suite Area: 1,463 s.f. Patio + Terrace Area: 203 s.f.

3 Bedroom

Total Area: 1,666 s.f.

Suite Area: 1,463 s.f. Patio + Terrace Area: 203 s.f.