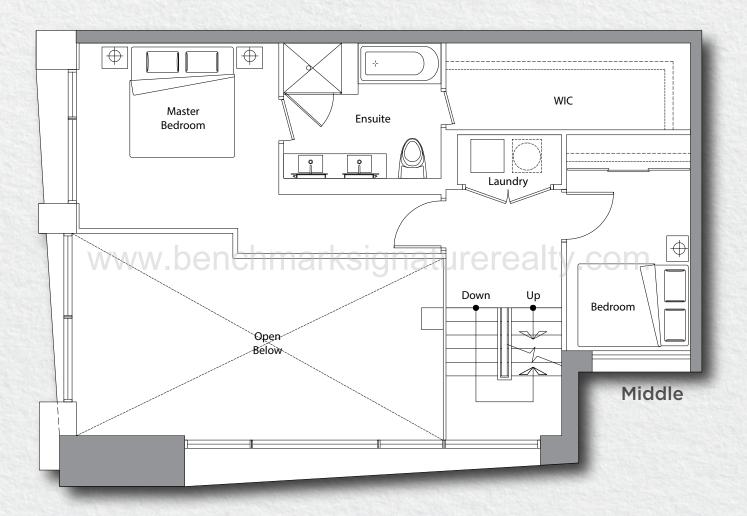

Total Area: 1,615 s.f.

Suite Area: 1,415 s.f. Patio: 200 s.f.

Upper

3 Bedroom + Den

Total Area: 1,490 s.f.

Suite Area: 1,331 s.f. Balcony + Terrace: 159 s.f.

Main

3 Bedroom + Den