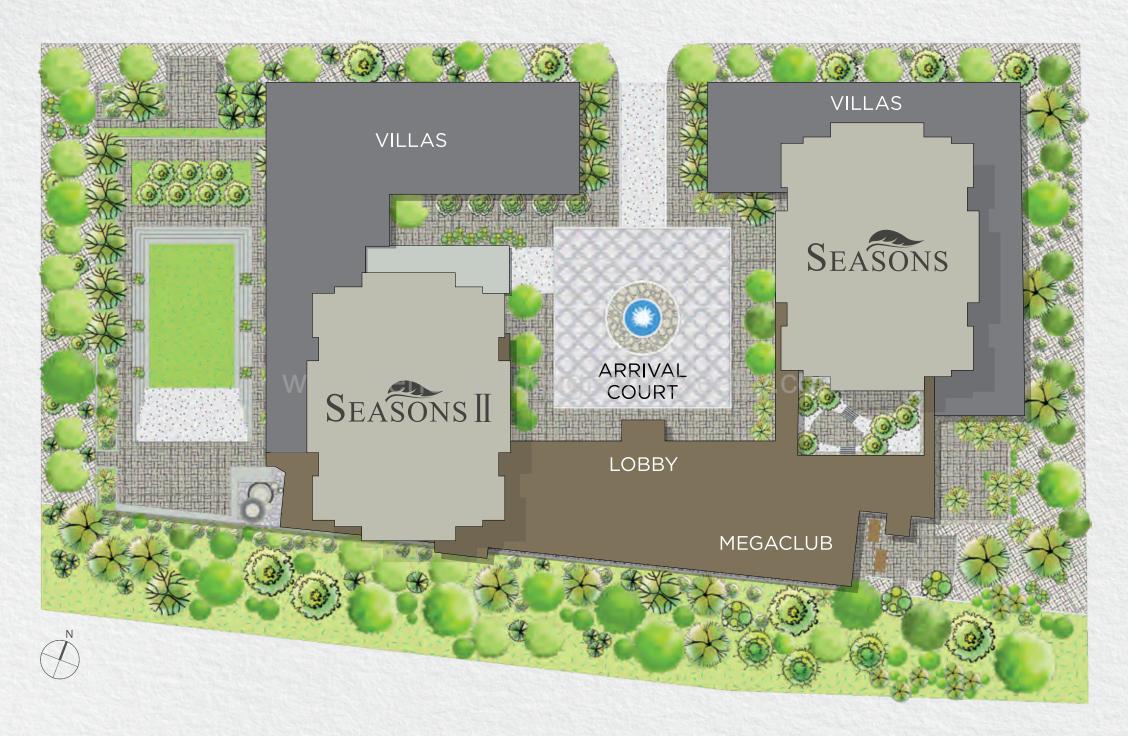

te recycling bin & sliding basket under kitchen sink
Under-mount stainless steel sink
Premium polished chrome faucet with pull-down spray
Premium appliance package including:

Integrated refrigerator
Stainless steel electric cooktop
Stainless steel integrated oven
Stainless steel hood fan
Integrated dishwasher
Stainless steel microwave oven with trim

#### BATHROOM FEATURES

Polished Carrara marble wall tile
Honed Carrara marble floor tile
Designer cabinetry with internal drawers
Premium soft-close hardware
Composite quartz countertop
Under-mount sink

Custom medicine cabinet with mirror, shelves and built-in lighting

Premium polished chrome faucet, tub spout and shower head

Premium dual-flush toilet

#### LAUNDRY FEATURES

High-capacity front-load washer
High-capacity front-load dryer