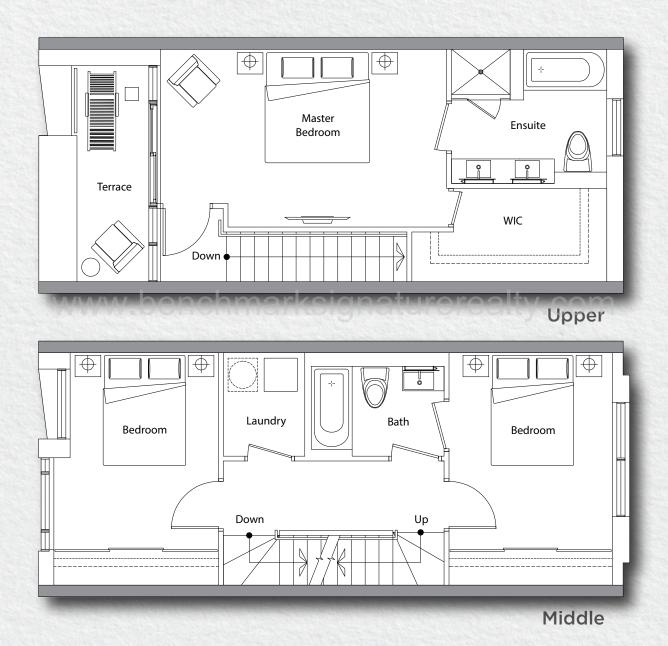

# BENCHMARK SIGNATURE REALTY INC., SIGNATURE RE









www.benchm

Grand Villa

5 Bedroom

Total Area: 2,645 s.f.

Suite Area: 2,248 s.f. Patio + Terrace Area: 397 s.f.



















3 Bedroom

Total Area: 1,666 s.f.

Suite Area: 1,463 s.f. Patio + Terrace Area: 203 s.f.













3 Bedroom

Total Area: 1,666 s.f.

Suite Area: 1,463 s.f. Patio + Terrace Area: 203 s.f.













3 Bedroom

Total Area: 1,666 s.f.

Suite Area: 1,463 s.f. Patio + Terrace Area: 203 s.f.













3 Bedroom

Total Area: 1,666 s.f.

Suite Area: 1,463 s.f. Patio + Terrace Area: 203 s.f.













3 Bedroom

Total Area: 1,666 s.f.

Suite Area: 1,463 s.f. Patio + Terrace Area: 203 s.f.













3 Bedroom

Total Area: 1,666 s.f.

Suite Area: 1,463 s.f. Patio + Terrace Area: 203 s.f.













3 Bedroom

Total Area: 1,798 s.f.

Suite Area: 1,595 s.f. Patio + Terrace Area: 203 s.f.











3 Bedroom + Den

Total Area: 1,771 s.f.

Suite Area: 1,590 s.f. Patio: 181 s.f.





Upper





3 Bedroom + Den

Total Area: 1,745 s.f.

Suite Area: 1,545 s.f. Patio: 200 s.f.







Upper





3 Bedroom + Den

Total Area: 1,628 s.f.

Suite Area: 1,428 s.f. Patio: 200 s.f.





Upper





3 Bedroom + Den

Total Area: 1,600 s.f.

Suite Area:

1,400 s.f. 200 s.f.

Patio:





Upper





3 Bedroom

Total Area: 1,615 s.f.

Suite Area: 1,415 s.f. Patio: 200 s.f.







Upper





3 Bedroom