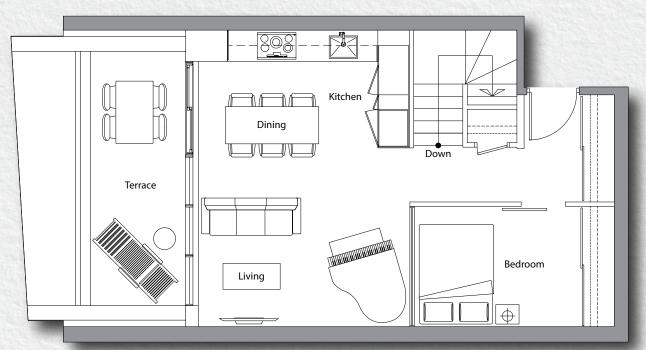

# BENCHMARK SIGNATURE REALTY INC., SIGNATURE RE

www.benchm

Grand Villa

5 Bedroom

Total Area: 2,645 s.f.

Suite Area: 2,248 s.f. Patio + Terrace Area: 397 s.f.

3 Bedroom

Total Area: 1,666 s.f.