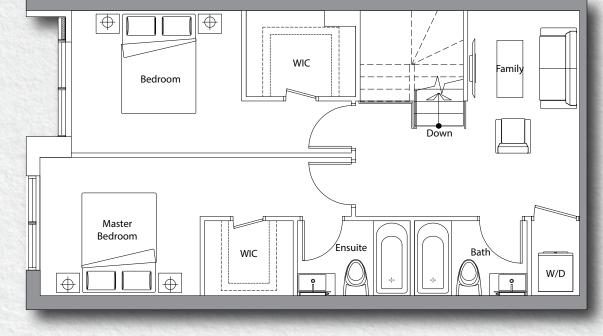

# BENCHMARK SIGNATURE REALTY INC., SIGNATURE RE

www.benchm

Grand Villa

5 Bedroom

Total Area: 2,645 s.f.

Suite Area: 2,248 s.f. Patio + Terrace Area: 397 s.f.

3 Bedroom

Total Area: 1,666 s.f.