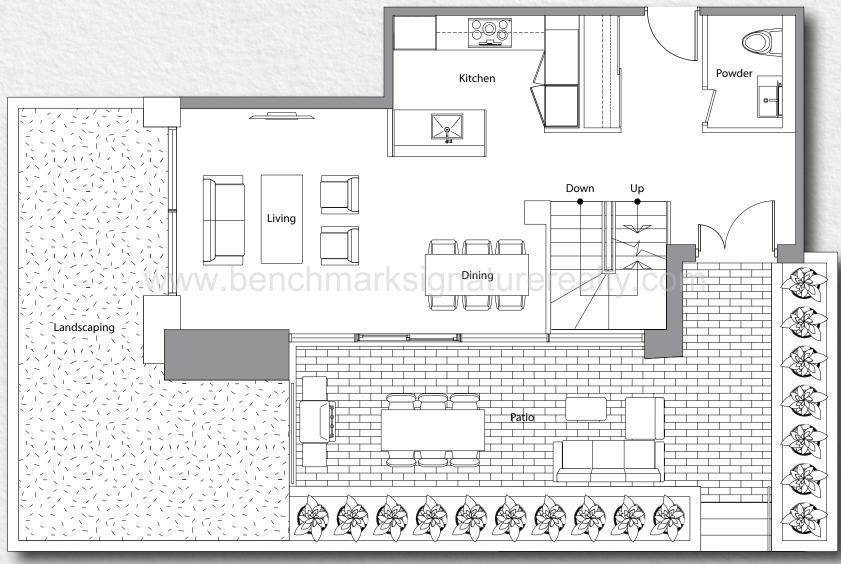

# BENCHMARK SIGNATURE REALTY INC., SIGNATURE RE

www.benchm

Grand Villa

5 Bedroom

Total Area: 2,645 s.f.

Suite Area: 2,248 s.f. Patio + Terrace Area: 397 s.f.

3 Bedroom

Total Area: 1,666 s.f.

#### SUITE FEATURES

Choice of 3 interior colour schemes

Laminate flooring throughout the main living area, bedroom(s) and den

Smart thermostat

Roller-shade window coverings

#### KITCHEN FEATURES

Carrara marble backsplash

Composite quartz countertop
Designer cabinetry with open display shelving
Under-cabinet lighting
Premium soft-close hardware
Waste recycling bin & sliding basket under kitchen sink
Under-mount stainless steel sink
Premium polished chrome faucet with pull-down spray
Premium appliance package including:

Integrated refrigerator
Stainless steel electric cooktop
Stainless steel integrated oven
Stainless steel hood fan
Integrated dishwasher
Stainless steel microwave oven with trim

#### BATHROOM FEATURES

Polished Carrara marble wall tile
Honed Carrara marble floor tile
Designer cabinetry with internal drawers
Premium soft-close hardware
Composite quartz countertop
Under-mount sink

Custom medicine cabinet with mirror, shelves and built-in lighting

Premium polished chrome faucet, tub spout and shower head

Premium dual-flush toilet

#### LAUNDRY FEATURES

High-capacity front-load washer
High-capacity front-load dryer