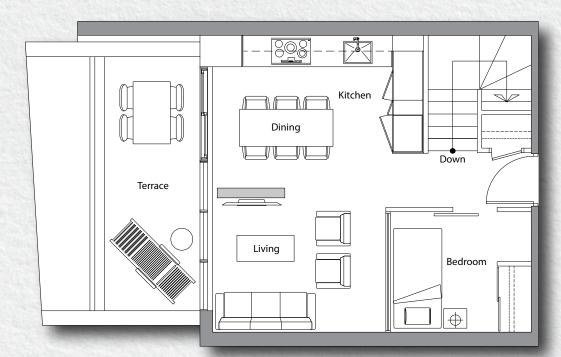

# BENCHMARK SIGNATURE REALTY INC., SIGNATURE RE

www.benchm

Grand Villa

5 Bedroom

Total Area: 2,645 s.f.

Suite Area: 2,248 s.f. Patio + Terrace Area: 397 s.f.

3 Bedroom

Total Area: 1,666 s.f.