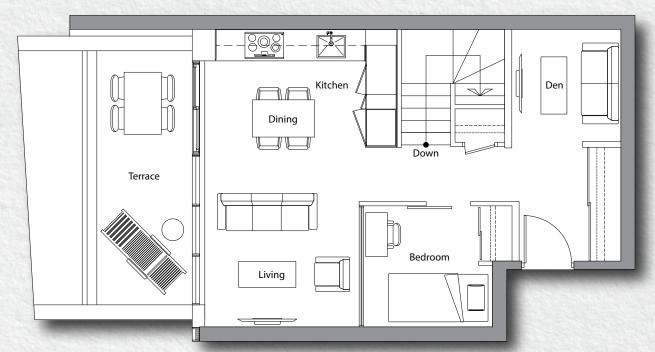

# BENCHMARK SIGNATURE REALTY INC., SIGNATURE RE

www.benchm

Grand Villa

5 Bedroom

Total Area: 2,645 s.f.

Suite Area: 2,248 s.f. Patio + Terrace Area: 397 s.f.

3 Bedroom

Total Area: 1,666 s.f.