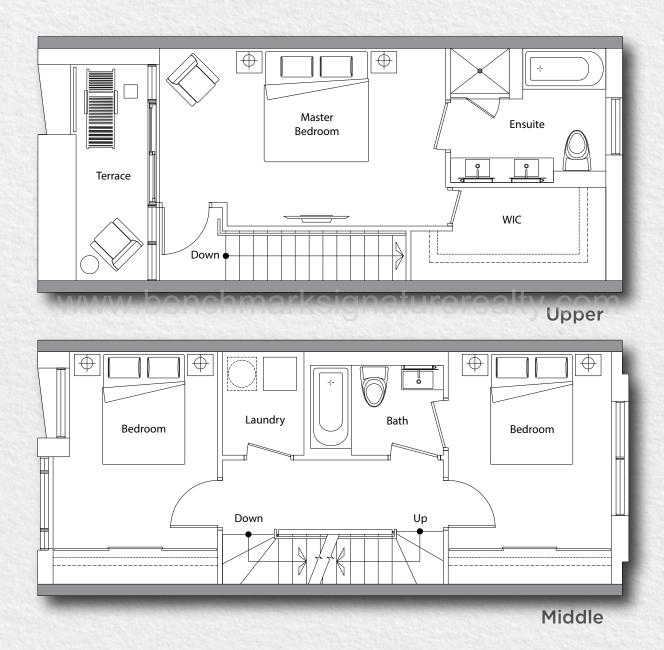

# BENCHMARK SIGNATURE REALTY INC., SIGNATURE RE









www.benchm

Grand Villa

5 Bedroom

Total Area: 2,645 s.f.

Suite Area: 2,248 s.f. Patio + Terrace Area: 397 s.f.



















3 Bedroom

Total Area: 1,666 s.f.

Suite Area: 1,463 s.f. Patio + Terrace Area: 203 s.f.













3 Bedroom

Total Area: 1,666 s.f.

Suite Area: 1,463 s.f. Patio + Terrace Area: 203 s.f.













3 Bedroom

Total Area: 1,666 s.f.

Suite Area: 1,463 s.f. Patio + Terrace Area: 203 s.f.













3 Bedroom

Total Area: 1,666 s.f.

Suite Area: 1,463 s.f. Patio + Terrace Area: 203 s.f.













3 Bedroom

Total Area: 1,666 s.f.

Suite Area: 1,463 s.f. Patio + Terrace Area: 203 s.f.













3 Bedroom

Total Area: 1,666 s.f.

Suite Area: 1,463 s.f. Patio + Terrace Area: 203 s.f.













3 Bedroom

Total Area: 1,798 s.f.

Suite Area: 1,595 s.f. Patio + Terrace Area: 203 s.f.











3 Bedroom + Den

Total Area: 1,771 s.f.

Suite Area: 1,590 s.f. Patio: 181 s.f.





Upper





3 Bedroom + Den

Total Area: 1,745 s.f.

Suite Area: 1,545 s.f. Patio: 200 s.f.







Upper





3 Bedroom + Den

Total Area: 1,628 s.f.

Suite Area: 1,428 s.f. Patio: 200 s.f.





Upper