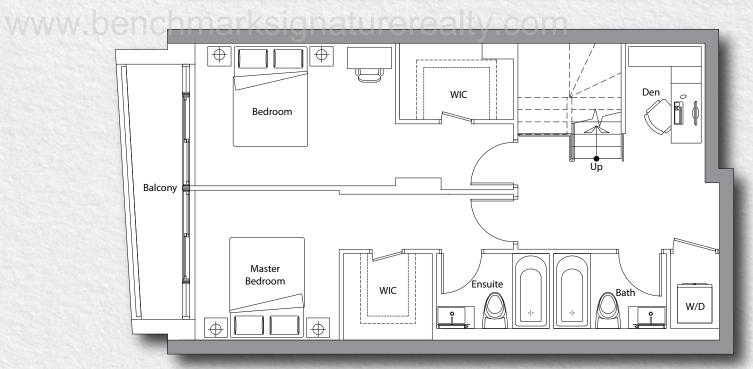

# BENCHMARK SIGNATURE REALTY INC., SIGNATURE RE

www.benchm

Grand Villa

5 Bedroom

Total Area: 2,645 s.f.

Suite Area: 2,248 s.f. Patio + Terrace Area: 397 s.f.

3 Bedroom

Total Area: 1,666 s.f.