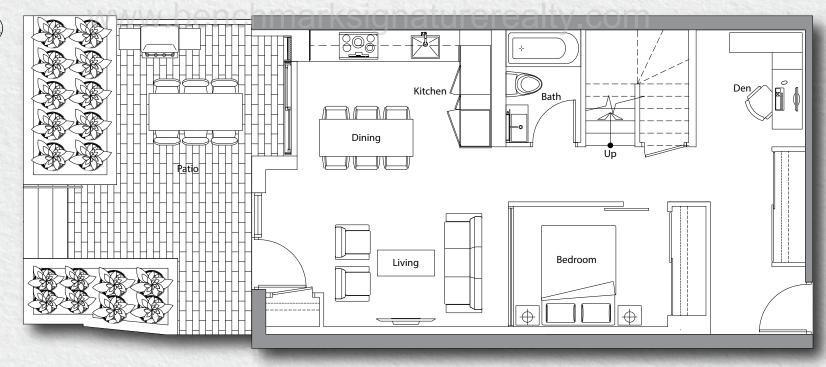

# BENCHMARK SIGNATURE REALTY INC., SIGNATURE RE

www.benchm

Grand Villa

5 Bedroom

Total Area: 2,645 s.f.

Suite Area: 2,248 s.f. Patio + Terrace Area: 397 s.f.

3 Bedroom

Total Area: 1,666 s.f.