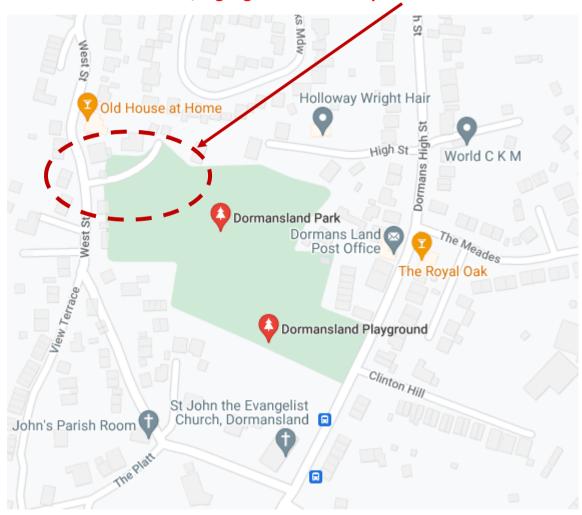

Surrey, East Surrey, RH7 6PQ

Please note there are two entrances to the park – the entrance off the high street is walking only – for vehicle access please make your way to the entrance on west street, highlighted on the map below.