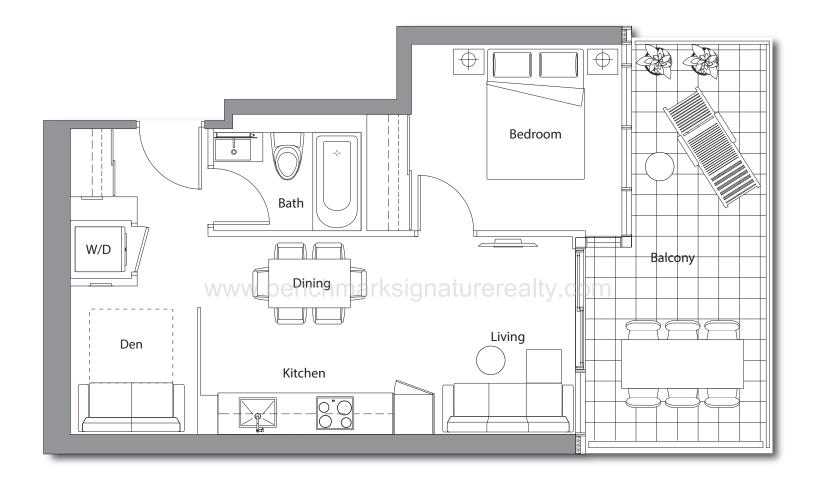

## 1 BEDROOM

INDOOR AREA

| TOTAL AREA | A 703 sq.ft. |
|------------|--------------|
| 505 sq.ft. | 198 sq.ft.   |

OUTDOOR AREA

| TOTAL AREA  | A 703 sq.ft. |
|-------------|--------------|
| 505 sq.ft.  | 198 sq.ft.   |
| INDOOR AREA | OUTDOOR AREA |