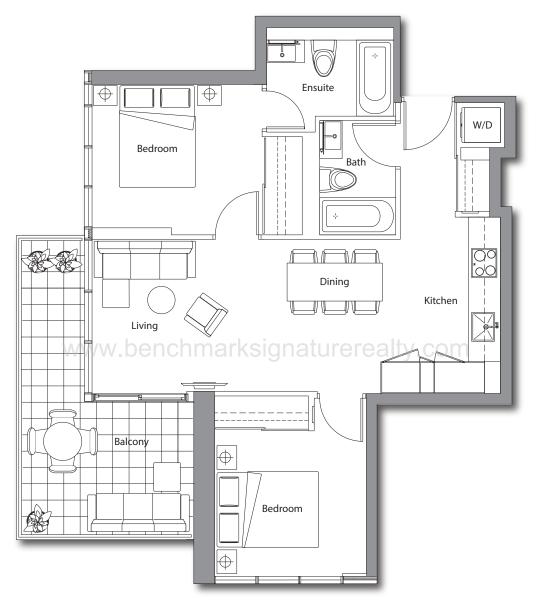

## 2 BEDROOM

| TOTAL AREA  | A 893 sq.ft. |
|-------------|--------------|
| 755 sq.ft.  | 138 sq.ft.   |
| INDOOR AREA | OUTDOOR AREA |

- •Radiant ceiling heater
- ·Balcony lights
- ·Wood-grain soffit ceiling treatment
- •Composite wood decking

## $\oplus$ Bedroom Balcony Living Kitchen Dining Bath Bedroom W/D $\oplus$ $\oplus$ Ensuite