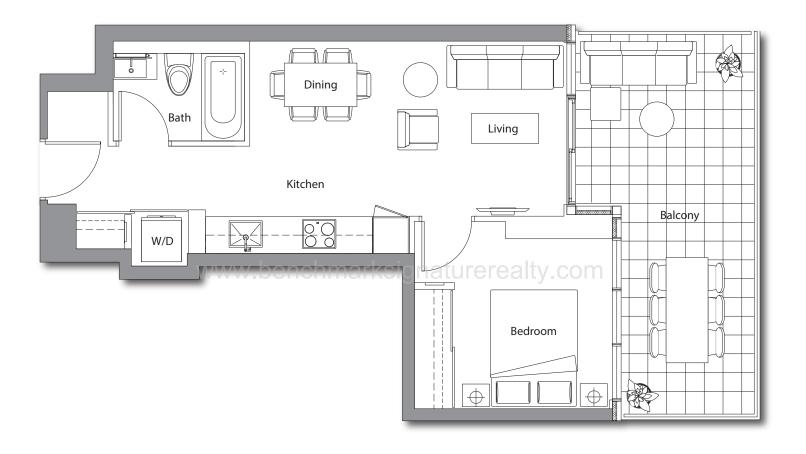

INDOOR AREA

| TOTAL AREA | A 703 sq.ft. |
|------------|--------------|
| 505 sq.ft. | 198 sq.ft.   |

OUTDOOR AREA

- •Radiant ceiling heater
- ·Balcony lights
- •Wood-grain soffit ceiling treatment
- ·Composite wood decking

## 1 BEDROOM

INDOOR AREA

| TOTAL AREA | A 703 sq.ft. |
|------------|--------------|
| 505 sq.ft. | 198 sq.ft.   |

OUTDOOR AREA

| TOTAL AREA  | A 703 sq.ft. |
|-------------|--------------|
| 505 sq.ft.  | 198 sq.ft.   |
| INDOOR AREA | OUTDOOR AREA |

### BENCHMARK SIGNATURE REALTY INC BROKERAGE

| TOTAL AREA  | A 703 sq.ft. |
|-------------|--------------|
| 505 sq.ft.  | 198 sq.ft.   |
| INDOOR AREA | OUTDOOR AREA |

- •Radiant ceiling heater
- ·Balcony lights
- ·Wood-grain soffit ceiling treatment
- •Composite wood decking