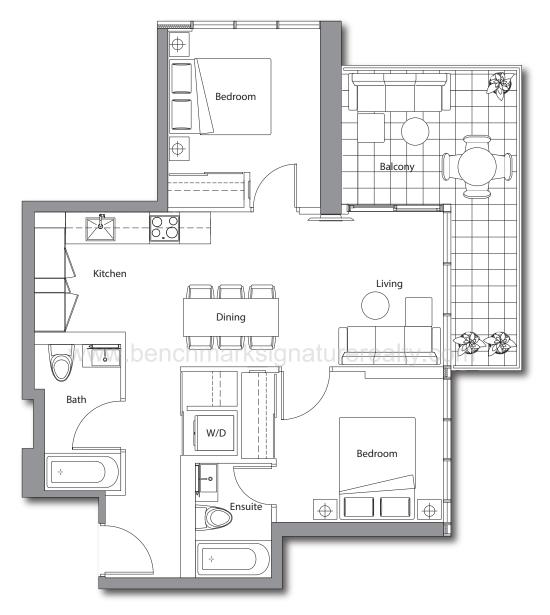

INDOOR AREA

| TOTAL AREA | A 893 sq.ft. |
|------------|--------------|
| 755 sq.ft. | 138 sq.ft.   |

OUTDOOR AREA

- •Radiant ceiling heater
- ·Balcony lights
- ·Wood-grain soffit ceiling treatment
- ·Composite wood decking

### BENCHMARK SIGNATURE REALTY INC BROKERAGE

INDOOR AREA

| TOTAL AREA | A 893 sq.ft. |
|------------|--------------|
| 755 sq.ft. | 138 sq.ft.   |

OUTDOOR AREA

- •Radiant ceiling heater
- ·Balcony lights
- ·Wood-grain soffit ceiling treatment
- ·Composite wood decking

## $\oplus$ Bedroom Balcony Living Kitchen Dining Bath Bedroom W/D $\oplus$ $\oplus$ Ensuite

## 2 BEDROOM

| TOTAL AREA  | A 893 sq.ft. |
|-------------|--------------|
| 755 sq.ft.  | 138 sq.ft.   |
| INDOOR AREA | OUTDOOR AREA |

- •Radiant ceiling heater
- ·Balcony lights
- ·Wood-grain soffit ceiling treatment
- •Composite wood decking

INDOOR AREA

| TOTAL AREA | A 898 sq.ft. |
|------------|--------------|
| 760 sq.ft. | 138 sq.ft.   |

OUTDOOR AREA

- •Radiant ceiling heater
- ·Balcony lights
- ·Wood-grain soffit ceiling treatment
- ·Composite wood decking