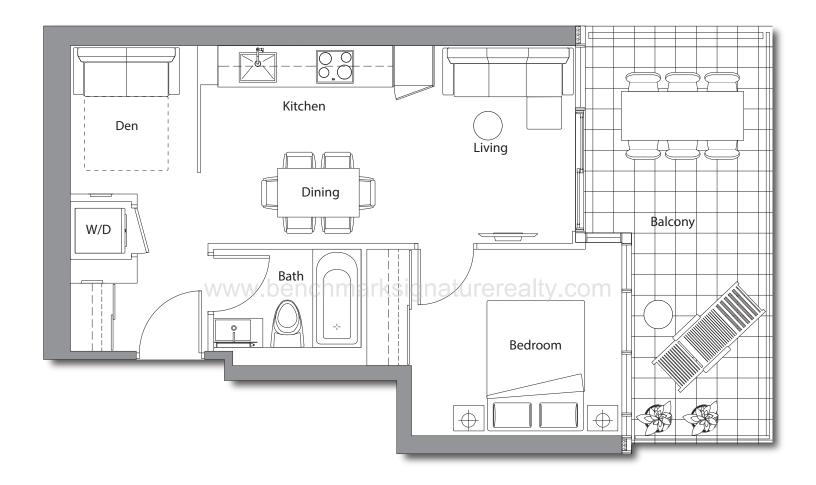

INDOOR AREA

1 BEDROOM + DEN

| TOTAL AREA | A 693 sq.ft. |
|------------|--------------|
| 530 sq.ft. | 163 sq.ft.   |

OUTDOOR AREA

- •Radiant ceiling heater
- ·Balcony lights
- ·Wood-grain soffit ceiling treatment
- •Composite wood decking

INDOOR AREA

1 BEDROOM + DEN

| TOTAL AREA | A 693 sq.ft. |
|------------|--------------|
| 530 sq.ft. | 163 sq.ft.   |

OUTDOOR AREA

- •Radiant ceiling heater
- ·Balcony lights
- ·Wood-grain soffit ceiling treatment
- ·Composite wood decking