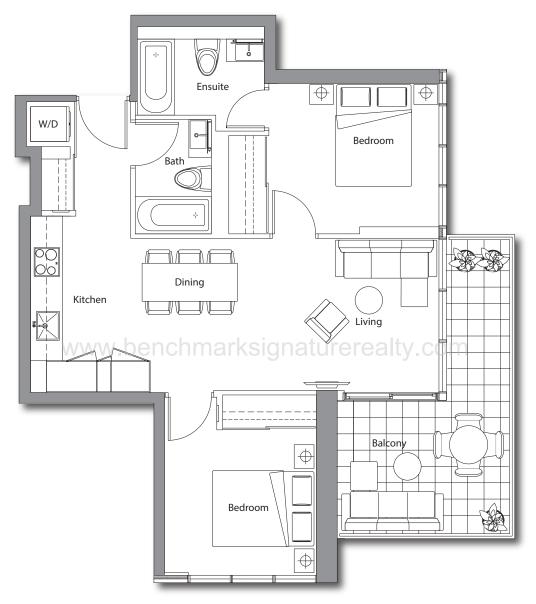

## 2 BEDROOM

| TOTAL AREA  | A 893 sq.ft. |
|-------------|--------------|
| 755 sq.ft.  | 138 sq.ft.   |
| INDOOR AREA | OUTDOOR AREA |

- •Radiant ceiling heater
- ·Balcony lights
- ·Wood-grain soffit ceiling treatment
- •Composite wood decking

INDOOR AREA

| TOTAL AREA | A 898 sq.ft. |
|------------|--------------|
| 760 sq.ft. | 138 sq.ft.   |

OUTDOOR AREA

- •Radiant ceiling heater
- ·Balcony lights
- ·Wood-grain soffit ceiling treatment
- ·Composite wood decking