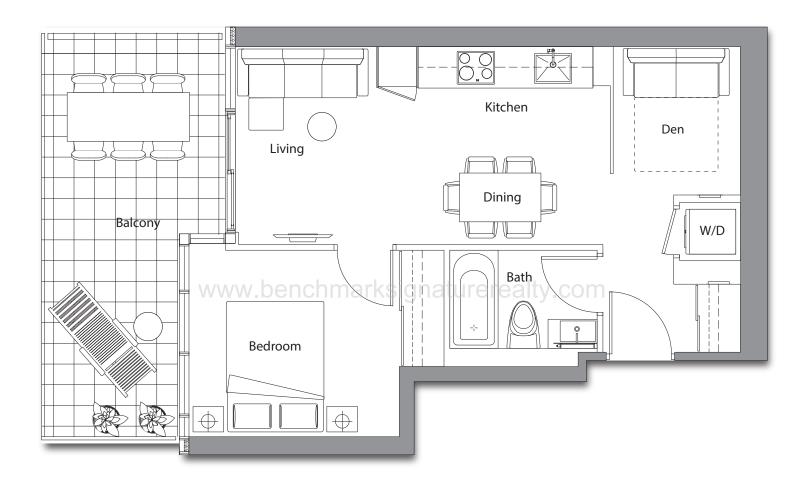

1 BEDROOM + DEN

| TOTAL AREA  | 4 693 sq.ft. |
|-------------|--------------|
| 530 sq.ft.  | 163 sq.ft.   |
| INDOOR AREA | OUTDOOR AREA |

- •Radiant ceiling heater
- ·Balcony lights
- •Wood-grain soffit ceiling treatment
- ·Composite wood decking

INDOOR AREA

1 BEDROOM + DEN

| TOTAL AREA | A 693 sq.ft. |
|------------|--------------|
| 530 sq.ft. | 163 sq.ft.   |

OUTDOOR AREA

- •Radiant ceiling heater
- ·Balcony lights
- ·Wood-grain soffit ceiling treatment
- •Composite wood decking

INDOOR AREA

1 BEDROOM + DEN

| TOTAL AREA | A 693 sq.ft. |
|------------|--------------|
| 530 sq.ft. | 163 sq.ft.   |

OUTDOOR AREA

- •Radiant ceiling heater
- ·Balcony lights
- ·Wood-grain soffit ceiling treatment
- ·Composite wood decking