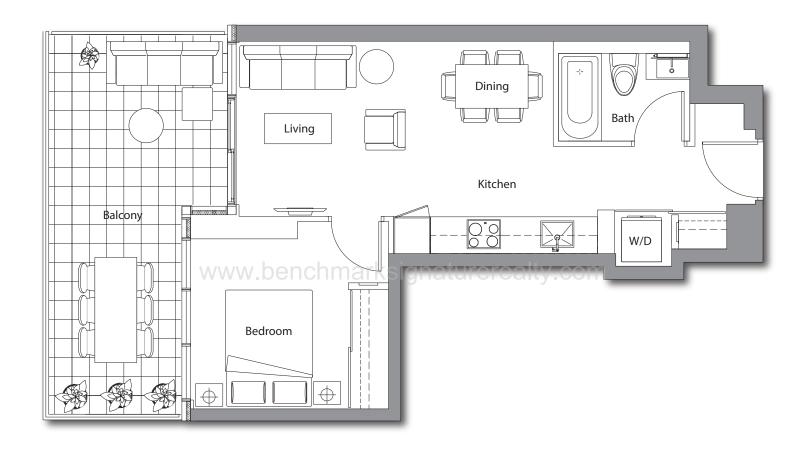

INDOOR AREA

| TOTAL AREA | A 703 sq.ft. |
|------------|--------------|
| 505 sq.ft. | 198 sq.ft.   |

OUTDOOR AREA

- •Radiant ceiling heater
- ·Balcony lights
- •Wood-grain soffit ceiling treatment
- ·Composite wood decking

## 1 BEDROOM

INDOOR AREA

| TOTAL AREA | A 703 sq.ft. |
|------------|--------------|
| 505 sq.ft. | 198 sq.ft.   |

OUTDOOR AREA

| TOTAL AREA  | A 703 sq.ft. |
|-------------|--------------|
| 505 sq.ft.  | 198 sq.ft.   |
| INDOOR AREA | OUTDOOR AREA |

### BENCHMARK SIGNATURE REALTY INC BROKERAGE

| TOTAL AREA  | A 703 sq.ft. |
|-------------|--------------|
| 505 sq.ft.  | 198 sq.ft.   |
| INDOOR AREA | OUTDOOR AREA |

- •Radiant ceiling heater
- ·Balcony lights
- ·Wood-grain soffit ceiling treatment
- •Composite wood decking