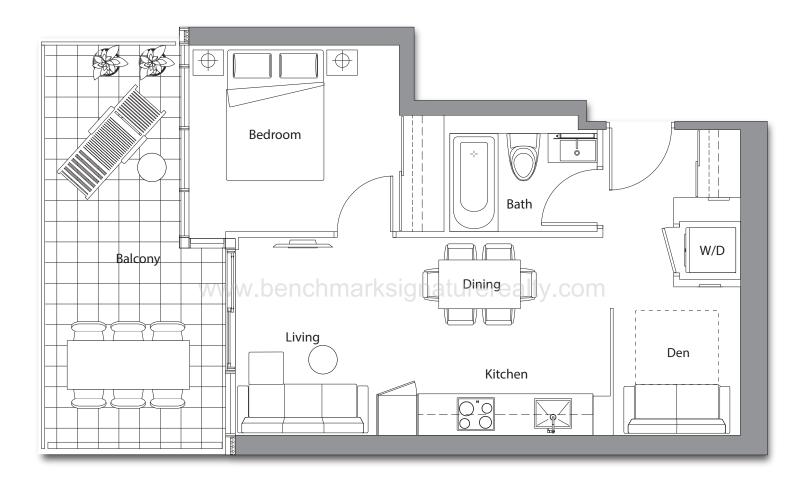

## 1 BEDROOM

INDOOR AREA

| TOTAL AREA | A 703 sq.ft. |
|------------|--------------|
| 505 sq.ft. | 198 sq.ft.   |

OUTDOOR AREA

### OUTDOOR LIVING ROOM FEATURES

- •Radiant ceiling heater
- ·Balcony lights
- ·Wood-grain soffit ceiling treatment
- •Composite wood decking

| TOTAL AREA  | A 703 sq.ft. |
|-------------|--------------|
| 505 sq.ft.  | 198 sq.ft.   |
| INDOOR AREA | OUTDOOR AREA |

### BENCHMARK SIGNATURE REALTY INC BROKERAGE

| TOTAL AREA  | A 703 sq.ft. |
|-------------|--------------|
| 505 sq.ft.  | 198 sq.ft.   |
| INDOOR AREA | OUTDOOR AREA |

- •Radiant ceiling heater
- ·Balcony lights
- ·Wood-grain soffit ceiling treatment
- •Composite wood decking