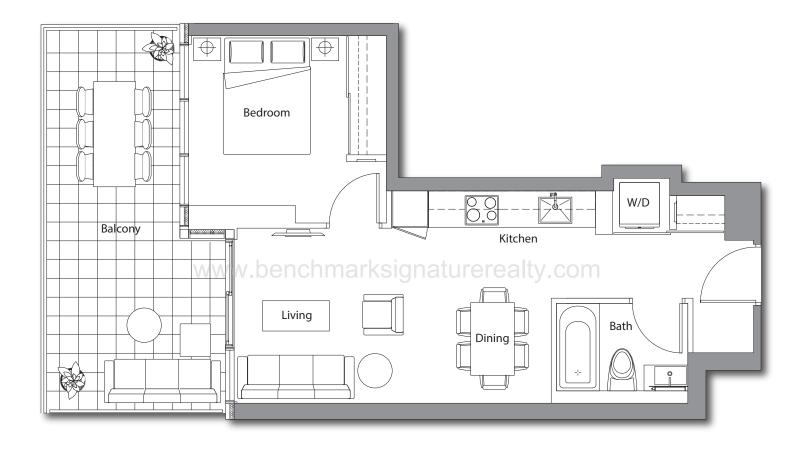

INDOOR AREA

| TOTAL AREA | A 703 sq.ft. |
|------------|--------------|
| 505 sq.ft. | 198 sq.ft.   |

OUTDOOR AREA

- •Radiant ceiling heater
- ·Balcony lights
- •Wood-grain soffit ceiling treatment
- ·Composite wood decking

## 1 BEDROOM

INDOOR AREA

| TOTAL AREA | A 703 sq.ft. |
|------------|--------------|
| 505 sq.ft. | 198 sq.ft.   |

OUTDOOR AREA

| TOTAL AREA  | A 703 sq.ft. |
|-------------|--------------|
| 505 sq.ft.  | 198 sq.ft.   |
| INDOOR AREA | OUTDOOR AREA |

### BENCHMARK SIGNATURE REALTY INC BROKERAGE

| TOTAL AREA  | A 703 sq.ft. |
|-------------|--------------|
| 505 sq.ft.  | 198 sq.ft.   |
| INDOOR AREA | OUTDOOR AREA |

- •Radiant ceiling heater
- ·Balcony lights
- ·Wood-grain soffit ceiling treatment
- •Composite wood decking