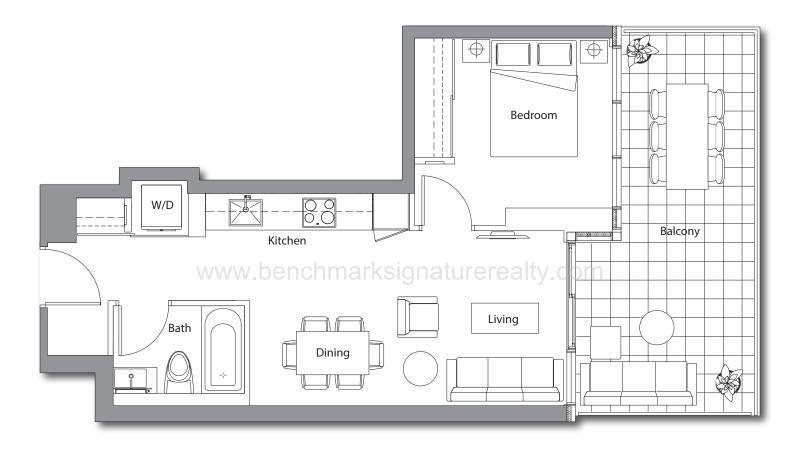

## 2 BEDROOM

| TOTAL AREA  | A 893 sq.ft. |
|-------------|--------------|
| 755 sq.ft.  | 138 sq.ft.   |
| INDOOR AREA | OUTDOOR AREA |

- •Radiant ceiling heater
- ·Balcony lights
- ·Wood-grain soffit ceiling treatment
- •Composite wood decking

INDOOR AREA

| TOTAL AREA | A 898 sq.ft. |
|------------|--------------|
| 760 sq.ft. | 138 sq.ft.   |

OUTDOOR AREA

- •Radiant ceiling heater
- ·Balcony lights
- ·Wood-grain soffit ceiling treatment
- ·Composite wood decking

### BENCHMARK SIGNATURE REALTY INC BROKERAGE

INDOOR AREA

| TOTAL AREA | A 893 sq.ft. |
|------------|--------------|
| 755 sq.ft. | 138 sq.ft.   |

OUTDOOR AREA

- •Radiant ceiling heater
- ·Balcony lights
- ·Wood-grain soffit ceiling treatment
- ·Composite wood decking