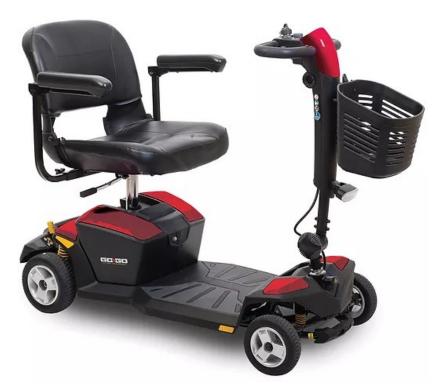

## PRIDE GO-GO LX4 MOBILITY SCOOTER

For your daily living solutions

- Feather-touch disassembly for easy storage
- Convenient dual voltage charger can charge battery pack on-board or off-board
- Comfort-Trac front and rear suspension
- Front frame-mounted seat post offers maximum stability
- Up to 6.4 km/h maximum speed
- Up to 16.9 km per charge
- Front tiller-mounted basket
- Long-lasting, high-intensity, front LED headlight
- Microprocessor-based controller offers optimal power management and added safety features
- Pride's exclusive black, non-scuffing tyres