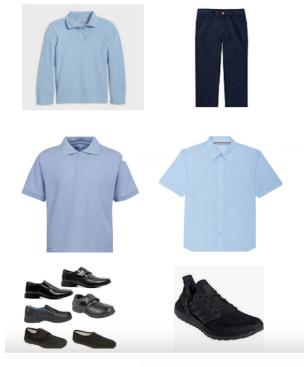

#### Al Ihsan School of Excellence

| Uniform Specifications                                                                                                                                                                                  |                                                                                                                                                                                                                         |  |
|---------------------------------------------------------------------------------------------------------------------------------------------------------------------------------------------------------|-------------------------------------------------------------------------------------------------------------------------------------------------------------------------------------------------------------------------|--|
| Girls Uniform                                                                                                                                                                                           | Boys Uniform                                                                                                                                                                                                            |  |
| Navy blue jumper or Navy blue short-sleeve tennis dress (must be long enough to pass the knees)                                                                                                         | Navy blue trousers                                                                                                                                                                                                      |  |
| Light blue polo or button down shirt under jumper (short or long sleeves)                                                                                                                               | Light blue shirt (Oxford or Polo style only)                                                                                                                                                                            |  |
| Navy blue sweater (button or zipper) for climate control or covering arms                                                                                                                               | Navy blue sweater (button or zipper) for climate control or covering arms                                                                                                                                               |  |
| Sweaters and sweatshirts with the school logo can be purchased from Hometown Threads in North Olmsted and online at <a href="https://www.hometownthreadscleveland.com">hometownthreadscleveland.com</a> | Sweaters and sweatshirts with the school logo can be purchased from Hometown Threads in North Olmsted and online at <a href="https://www.hometownthreadscleveland.com">hometownthreadscleveland.com</a>                 |  |
| Navy blue pants only under jumper Navy blue leggings are optional (no tights)                                                                                                                           | Simple thobe (Islamic Attire) on Fridays UNIFORM REQUIRED UNDERNEATH                                                                                                                                                    |  |
| 2 piece solid white Al-Amira style hijab only (no exceptions) *for salaah only*                                                                                                                         | No jeans, sweat pants, athletic pants, tight pants, hoodies, hats, shorts, or t-shirts (without collar) are allowed during school hours.                                                                                |  |
| No jeans, sweat pants, athletic pants, tight pants, hoodies, hats, or t-shirts (without collar) are allowed during school hours.                                                                        | Boys are not allowed to have long hair (please keep hair at ear level and above neckline no longer than 1 inch long all roughly the same length)  Fancy hairstyles or hair designs are unacceptable at Al Ihsan School. |  |
| No long skirts, short skirts, or skorts are allowed                                                                                                                                                     | No hair color                                                                                                                                                                                                           |  |