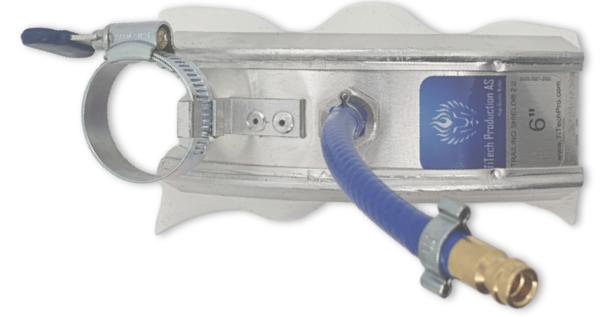

Get valuable cost savings in gas and time.

Allows faster welding.

Produce bright, shiny welds.

Prevent oxidation.

Make the weld the same each time.

SPEC

| Model           | O            |
|-----------------|--------------|
| Overall Height  | 145mn        |
| Widht           | SSmn         |
| Weight          | 1959         |
| Bend angle neck | 90           |
| Connection      | Quick reales |
| Weld Prosess    | TIG/MIG      |
| Product number  | SDW.01.20-00 |
| User Manual     | v            |
| Warranty        | 10 years     |
| Size Range      | 0,5" - 76    |
|                 |              |