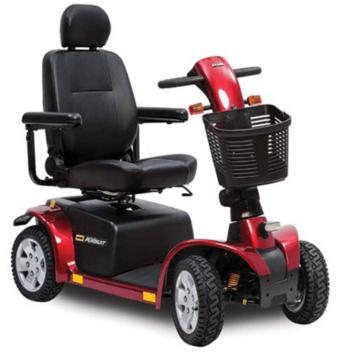

## **PRIDE PATHRIDER 130XL SCOOTER**

For your daily living solutions

- Full lighting package including directional signals and angle-adjustable, dual bulb lower LED headlight
- Seat post suspension for a smoother ride
- Easy drive tiller with wraparound handles
- Easily accessible tie down points (for transport of unoccupied scooter)
- Up to 10 km/h maximum speed
- Up to 24.9 km per charge
- Large 33 cm pneumatic tyres for excellent outdoor performance
- 167.6 cm turning radius
- Rearview mirror (standard)

| Code       | Description                           | Overall<br>Length | Overall<br>Width | Seat to<br>Floor<br>Height | S.W.L |
|------------|---------------------------------------|-------------------|------------------|----------------------------|-------|
| PR130XL-4R | Pride Pathrider 130XL Scooter- Red    | 1360mm            | 636mm            | 567mm                      | 158kg |
| PR130XL-4S | Pride Pathrider 130XL Scooter- Silver | 1360mm            | 636mm            | 567mm                      | 158kg |