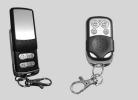

# Accessories

Stylish 4 button remotes for arm/disarm & control. Operate garage doors, gates, lights & more