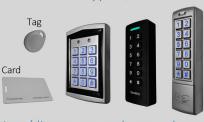

### Access Keypad/Reader

Arm/disarm, control gates, doors, lights & more with our indoor/ outdoor keypad readers. 2 year outdoor warranty