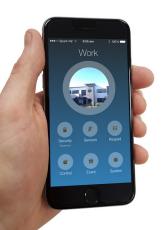

# What's new to EliteControl?

**Smartphone app** for home control & monitoring from almost anywhere

Arm/Disarm

Area

Full Arm

Stay-In Arm

#### Features:

Apple & Android compatible, push notifications, activation history, virtual keypad, full arm/disarm, stay arm/disarm, sensor bypass function, real time sensor status, control of up to 8 appliances, multiple EliteControl systems from one app, custom control/sensor labeling & more

# EliteControl Automation Applications

Simple wired & wireless solutions available to suit your requirements.

No visible hardware and no ongoing costs

Functions above are controllable from your remote, alarm keypad or **smartphone app**. Time zones are also available to turn appliances on/off at selected times all year round.