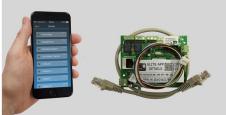

# What's new to EliteControl?

**Smartphone app** for home control & monitoring from almost anywhere

Arm/Disarm

Area

Full Arm

Stay-In Arm

#### Features:

Apple & Android compatible, push notifications, activation history, virtual keypad, full arm/disarm, stay arm/disarm, sensor bypass function, real time sensor status, control of up to 8 appliances, multiple EliteControl systems from one app, custom control/sensor labeling & more

#### **ESL APP KIT**

Control your Elite Control system on your smartphone. Arm/disarm, control, history, live sensors & notifications
(App & smartphone sold separately)