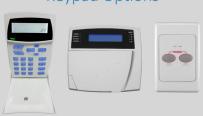

# **Keypad Options**

The Elite Control system supports up to 8 different alarm keypads.

Night arm also available

(Touch screen keypad coming soon)