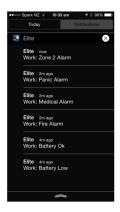

Push notifications report directly to your smartphone whether the app is open or not. Notifications include sensor alarms, mains failure, battery failure, panic, medical, fire & tamper alarms. Ideal for personal & business monitoring

# Elite S Features

Complete Peace Of Mind

- 5 year warranty on NZ manufactured products
- Supports up to 8 programmable outputs for garage doors, gates, lighting, heating & more
- One EliteControl system can be divided into 'two alarms' for multi tenancies
- 8 time zones for automatic operation or restrictions
- Built in dialler for land line monitoring
- Up to 16 hardwired and/or wireless sensor inputs
- Supports up to 100 swipe tags and/or keypad codes for simple arm/disarm and control functions
- Supports up to 80 keyring remote buttons for arm/disarm and control
- 255 recorded events. The **EliteControl** system stores security & control functions for recall purposes