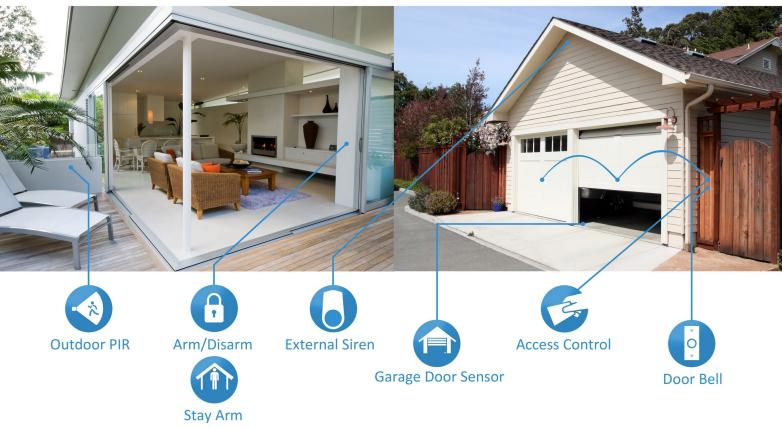

# EliteControl Automation Applications

Simple wired & wireless solutions available to suit your requirements.

No visible hardware and no ongoing costs

Functions above are controllable from your remote, alarm keypad or **smartphone app**. Time zones are also available to turn appliances on/off at selected times all year round.

#### Wireless Control

Wireless switching of garage doors, gates, lights & more when connected with the Elite Control system