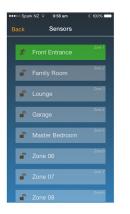

**Live Sensors** 

Live Push

History Log

2 way wireless control of 240 volt appliances using your Elite S

- Install directly in a wall cavity, behind a switch plate or behind a power point
  - Aesthetically pleasing wireless control with no visible hardware
  - Tested and approved to New Zealand 240 volt electrical standards
  - Ideal for retrofit installations where cabling is not an option
    - New Zealand made using tried & trusted TRX technology

#### Sensors

Select from our range of indoor, outdoor, wired, wireless, pet friendly, domestic & commercial sensors

# Alternative Detection Devices (available wired or wireless)

Glass Break

Window/Door Switch

360 Degree Sensors

Driveway Sensor

Perimeter Beam