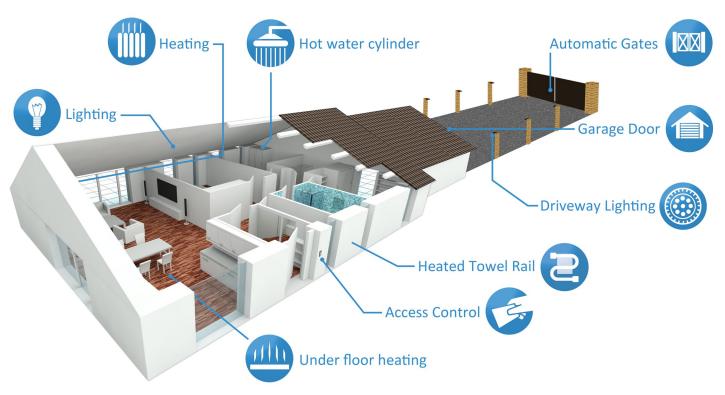

# EliteControl Automation Applications

Simple wired & wireless solutions available to suit your requirements.

No visible hardware and no ongoing costs

Functions above are controllable from your remote, alarm keypad or **smartphone app**. Time zones are also available to turn appliances on/off at selected times all year round.

#### Wireless Control

Wireless switching of garage doors, gates, lights & more when connected with the Elite Control system