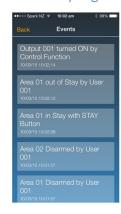

# Elite S Features

Complete Peace Of Mind

- 5 year warranty on NZ manufactured products
- Supports up to 8 programmable outputs for garage doors, gates, lighting, heating & more
- One EliteControl system can be divided into 'two alarms' for multi tenancies
- 8 time zones for automatic operation or restrictions
- Built in dialler for land line monitoring
- Up to 16 hardwired and/or wireless sensor inputs
- Supports up to 100 swipe tags and/or keypad codes for simple arm/disarm and control functions
- Supports up to 80 keyring remote buttons for arm/disarm and control
- 255 recorded events. The **EliteControl** system stores security & control functions for recall purposes