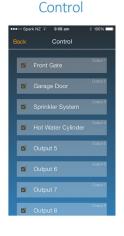

**Live Sensors** 

Live Push

History Log

2 way wireless control of 240 volt appliances using your Elite S

- Install directly in a wall cavity, behind a switch plate or behind a power point
  - Aesthetically pleasing wireless control with no visible hardware
  - Tested and approved to New Zealand 240 volt electrical standards
  - Ideal for retrofit installations where cabling is not an option
    - New Zealand made using tried & trusted TRX technology

#### **Control** your wireless TRX mains using the Elite S functions below

#### Wireless Control

Wireless switching of garage doors, gates, lights & more when connected with the Elite Control system