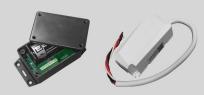

**Live Sensors** 

Live Push

History Log

2 way wireless control of 240 volt appliances using your Elite S

- Install directly in a wall cavity, behind a switch plate or behind a power point
  - Aesthetically pleasing wireless control with no visible hardware
  - Tested and approved to New Zealand 240 volt electrical standards
  - Ideal for retrofit installations where cabling is not an option
    - New Zealand made using tried & trusted TRX technology

#### **Control** your wireless TRX mains using the Elite S functions below

#### Wireless Control

Wireless switching of garage doors, gates, lights & more when connected with the Elite Control system