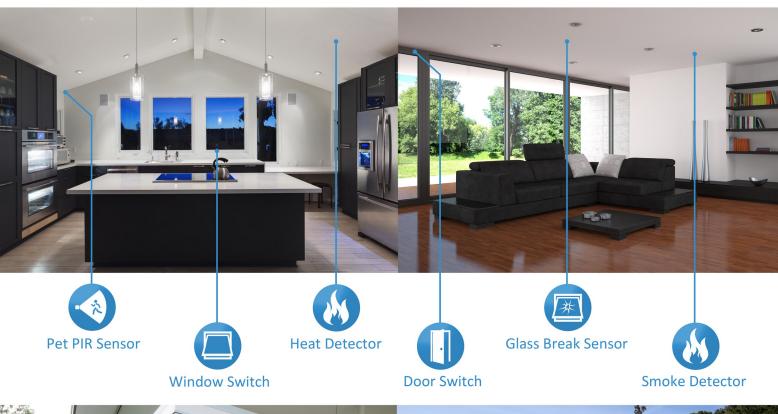

# EliteControl Security Applications

#### Sensors

Select from our range of indoor, outdoor, wired, wireless, pet friendly, domestic & commercial sensors

# Smoke/Heat Detection

Integrated wired & wireless solutions for heat & smoke detection

# Alternative Detection Devices (available wired or wireless)

Glass Break

Window/Door Switch

360 Degree Sensors

Driveway Sensor

Perimeter Beam