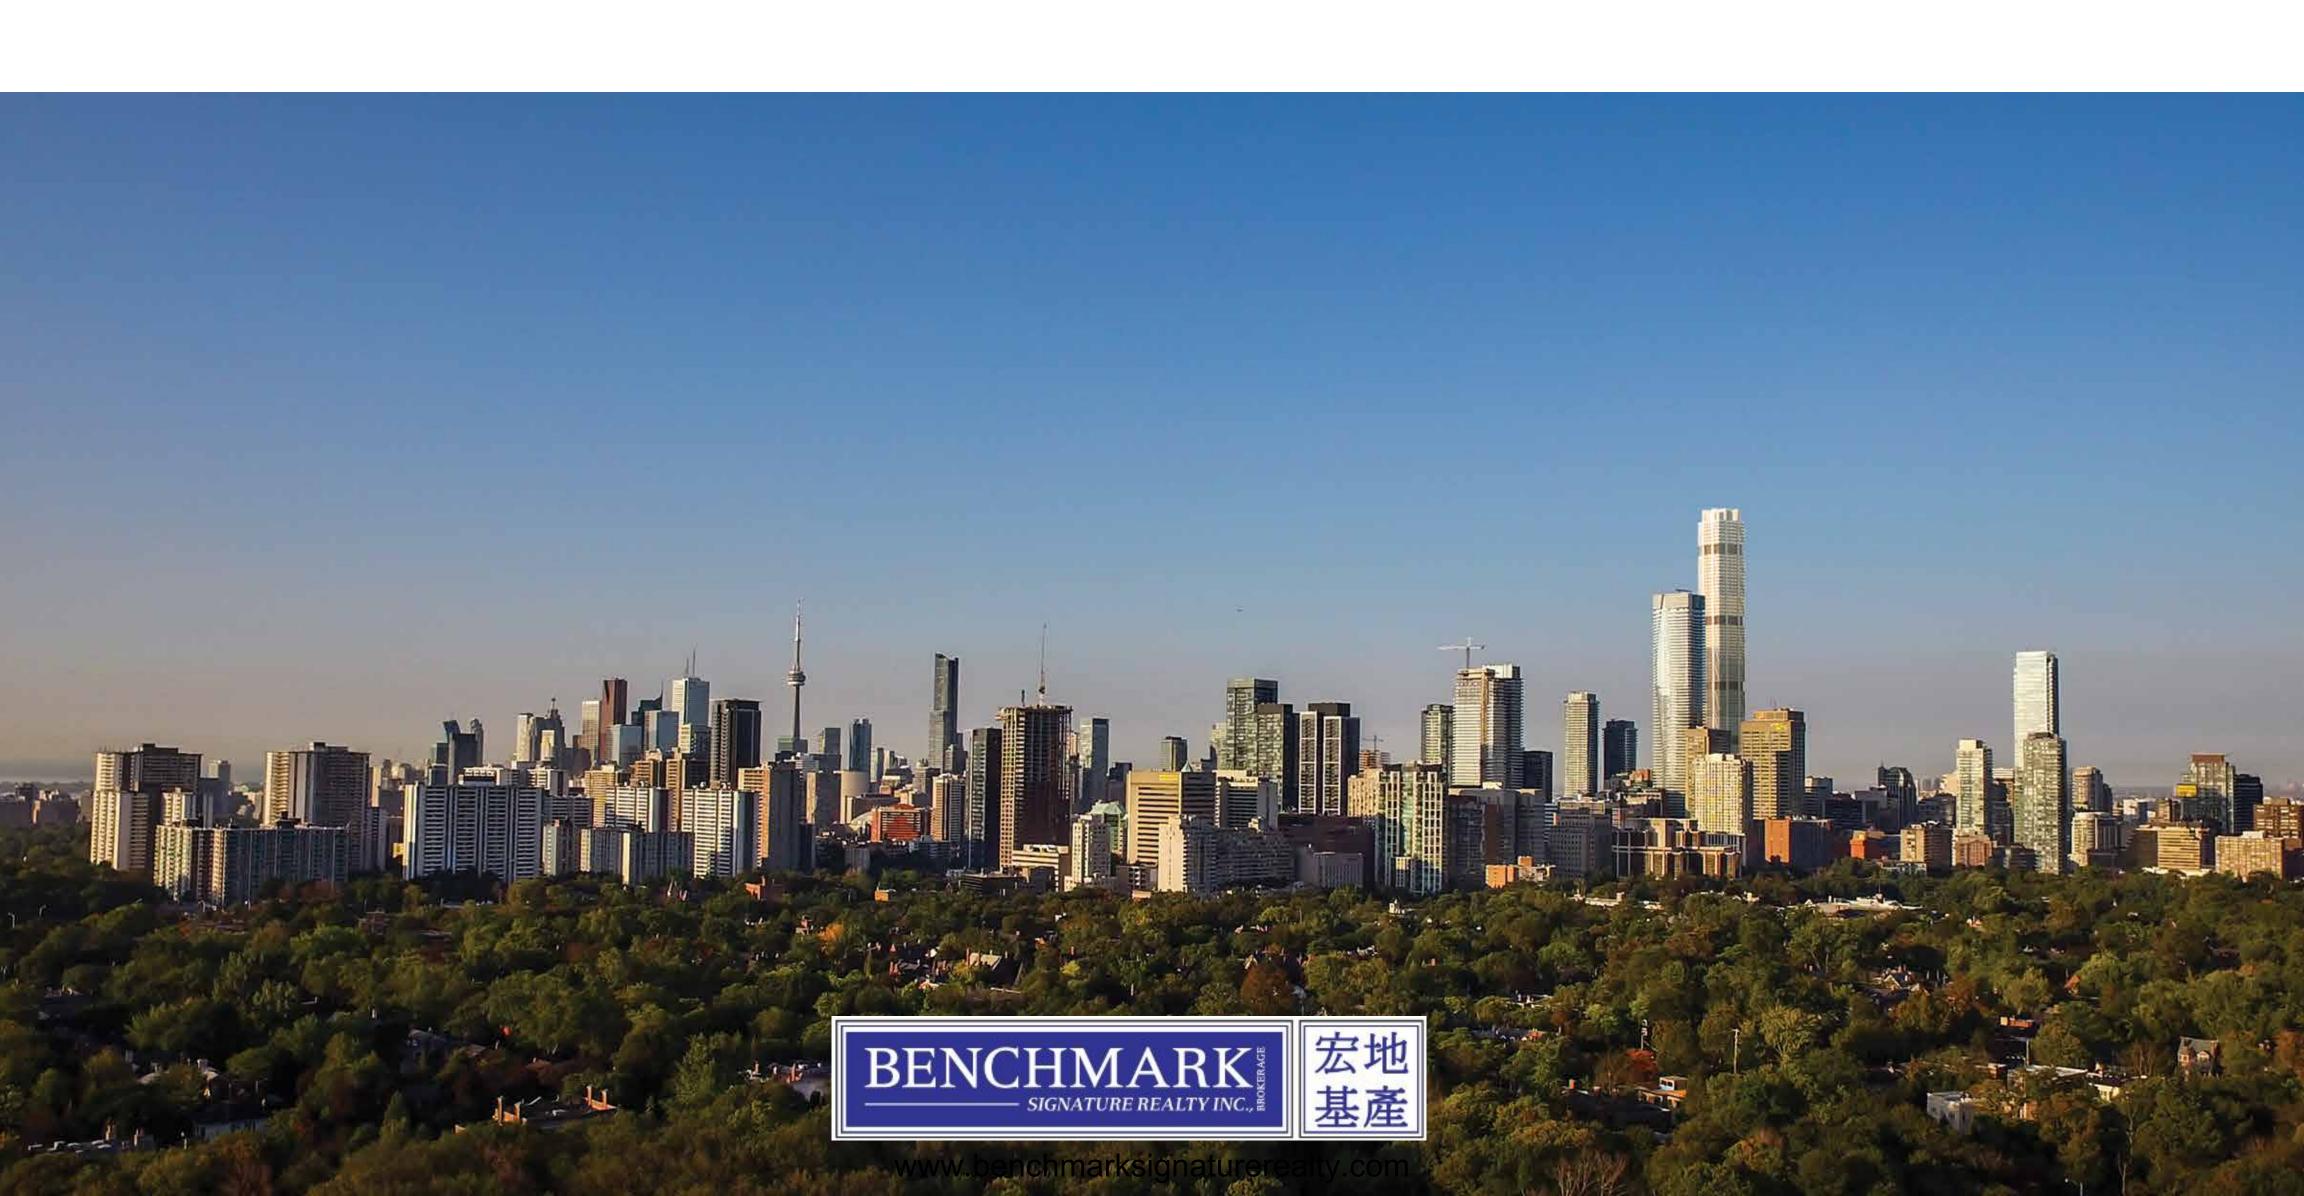

"EVERYTHING WE DESIGN -NORMAN

THIS IS THE ONE. THE TOWER THAT FOSTER + PARTNERS. INNOVATIVE STRUCTURAL ENGINEERING. DESIGNED FORM A SCULPTURAL, LUMINOUS EXTERIOR.

THE TOWER IS MADE
FROM STEEL, BUT IT
RISES FROM DREAMS.
AN INSPIRED VISION
OF WHAT IS POSSIBLE.
ABOVE A GLITTERING
TAPESTRY OF LIGHTS.
KIN TO GLASS TO CITY.

REACHES THE CLOUDS
YET MEETS THE GROUND
IN A CURTAIN OF GLASS.
POETIC ARCHITECTURE
WELCOMES THE CITY WITH
LIGHTNESS AND GRACE
AT THE DESTINATION
INTERSECTION THAT
DRAWS THE WORLD.

A PALATIAL LOBBY WITH A DRAMATIC VEIL OF GLASS, DOUBLE THE HEIGHT. ONE HUNDRED FEET ABOVE THE STREET. YOUR ENTRANCE TO ANOTHER WORLD ABOVE CITY LIFE.

#### ARCHITECTURE

- Designed by world-renowned Foster + Partners
- · Iconic design that sets a new benchmark for the city
- · A distinct, new landmark on Toronto's skyline
- Celebrates Yonge and Bloor, the country's most popular intersection
- 85 storeys high as tallest building in Canada
- Innovative structurally engineered hybrid exoskeleton, a structure built 6 times stronger than a typical high-rise
- 416 residences of exceptional design
- Expansive exterior walls of glass for spectacular views
- Operable windows in principle rooms for fresh outside air
- Opulent metallic materials for interiors
- Airy, open living spaces
- Curtain of glass 35 feet high on ground floor
- Civic plaza with trees and benches on 35 ft wide promenade along Bloor and Yonge