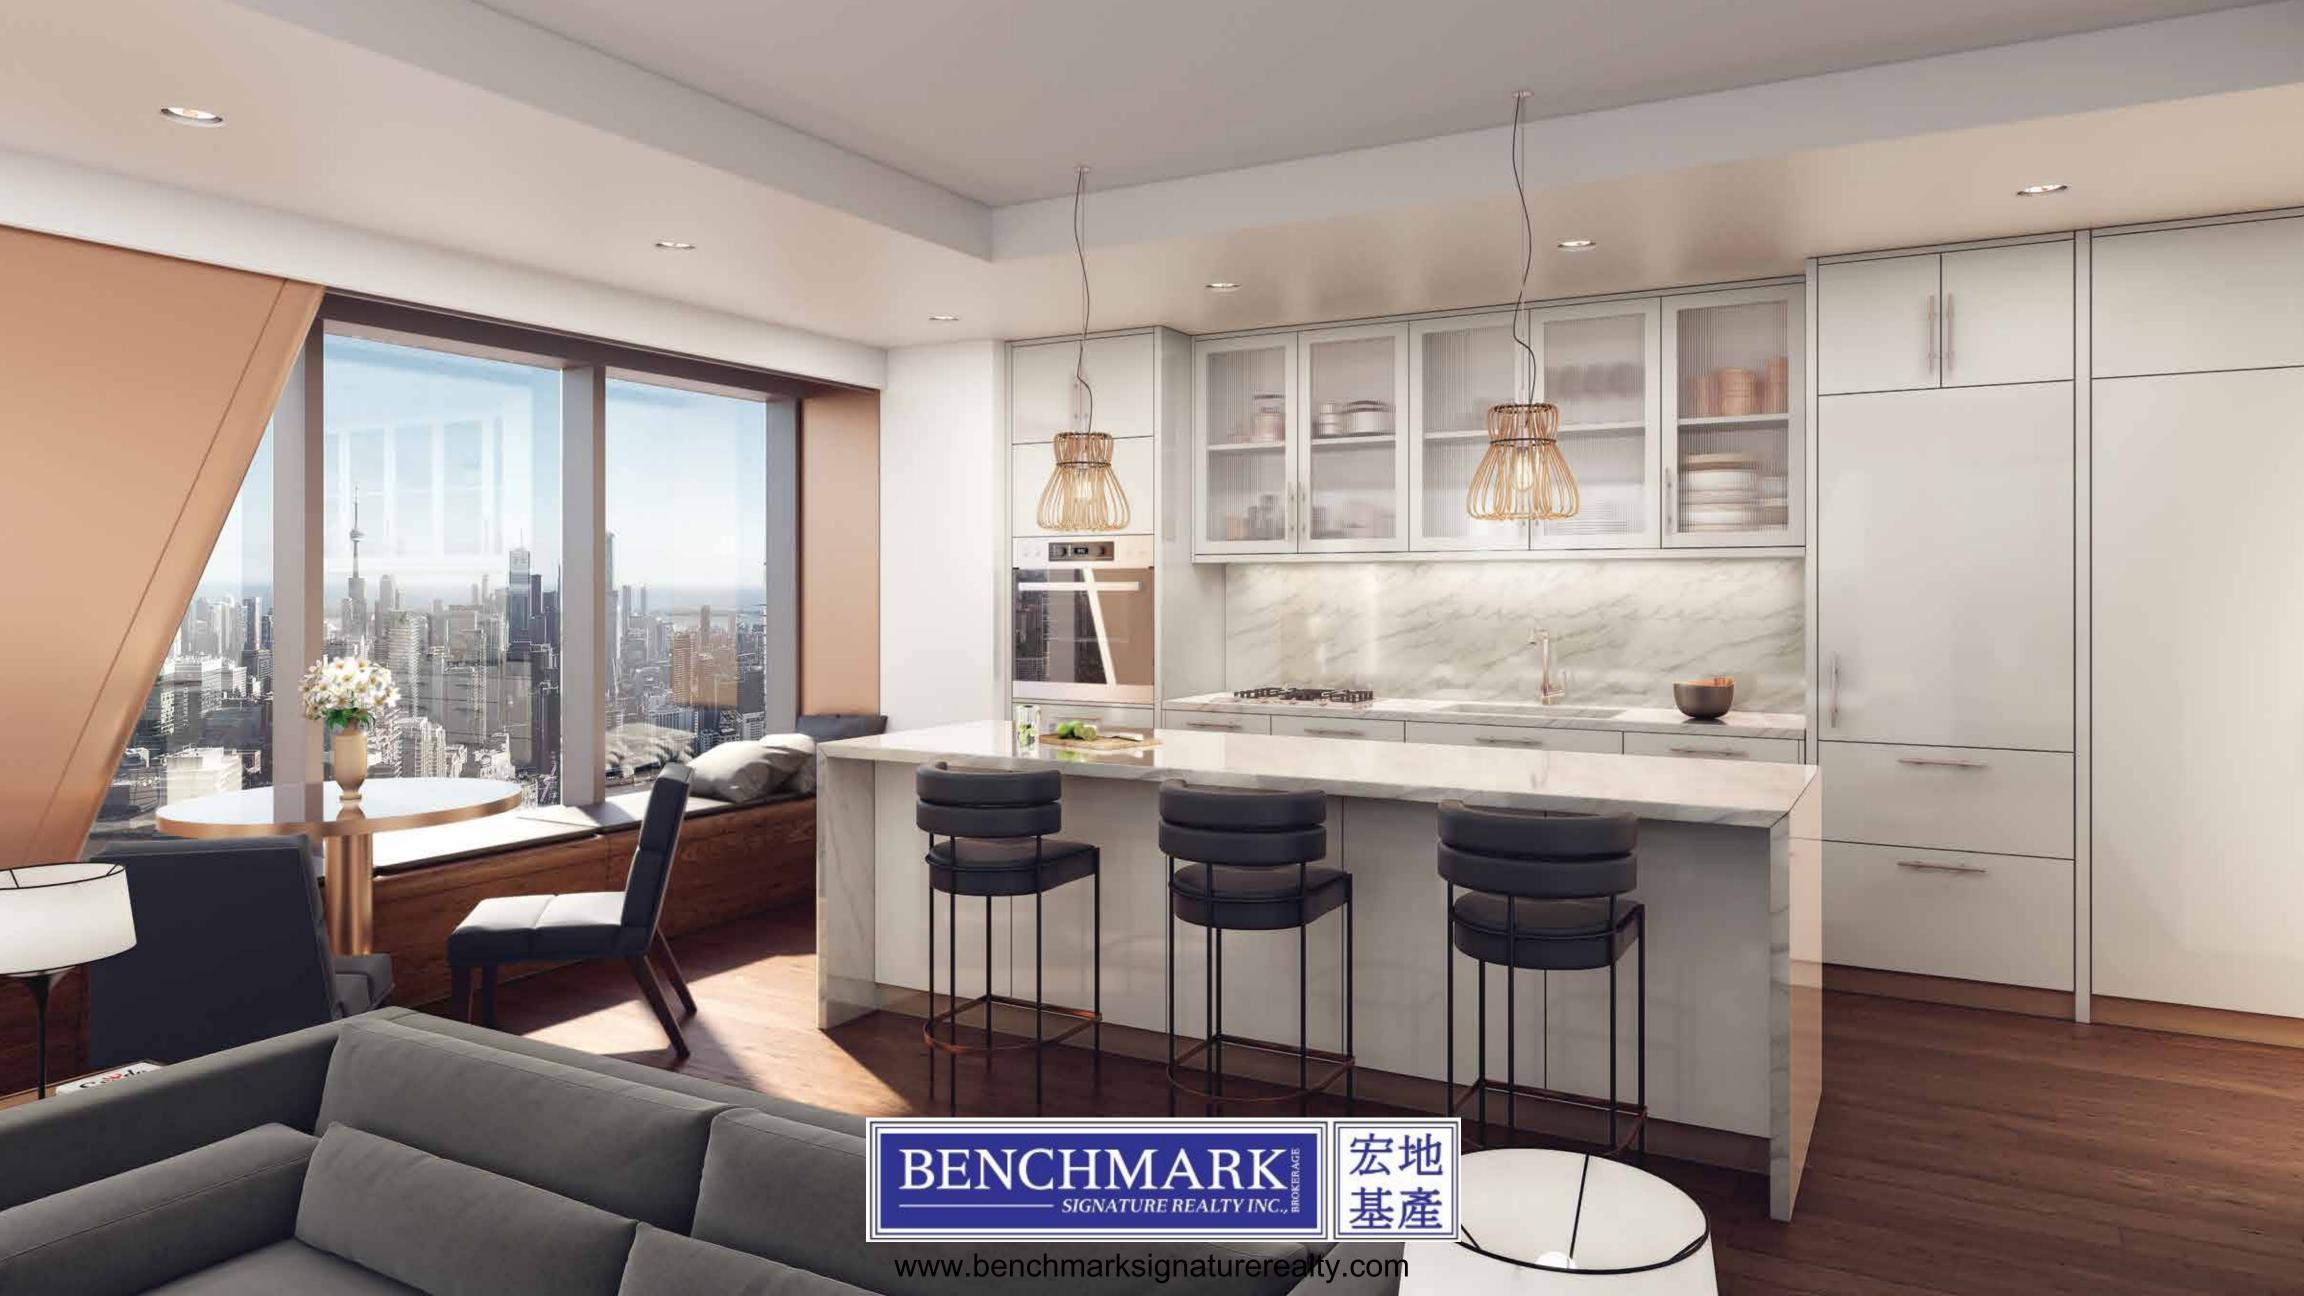

#### RESIDENCE DESIGN FEATURES

- Thoughtful balance of modern and traditional design
- 9ft coffered ceilings on lower levels
- 10ft coffered ceilings on highrise and Penthouse levels
- 7" Baseboards
- 3½" Door casing with back band
- Solid core custom doors throughout
- Acoustically engineered demising walls
- Smooth, finished ceilings throughout
- Custom built-in benches next to the exterior glass walls are a signature design element in majority of suites
- Eat-in kitchens as per plan
- Wide plank pre-finished engineered hardwood flooring
- Natural polished stone tiles and countertops
- Pot lights in all principal rooms
- Three-level penthouses offer panoramic 360-degree views, grand fireplaces and rooftop, glass-enclosed terraces.

#### KITCHENS

- Custom-designed kitchen cabinetry
- Integrated, panel ready appliances by Miele
- Gas cooktop
- Marble and stone countertops and backsplash
- Custom designed hardware
- Stainless Steel under-mount single bowl sink with coordinated fixture
- Wide plank pre-finished engineered hardwood flooring
- L.E.D. pot lights