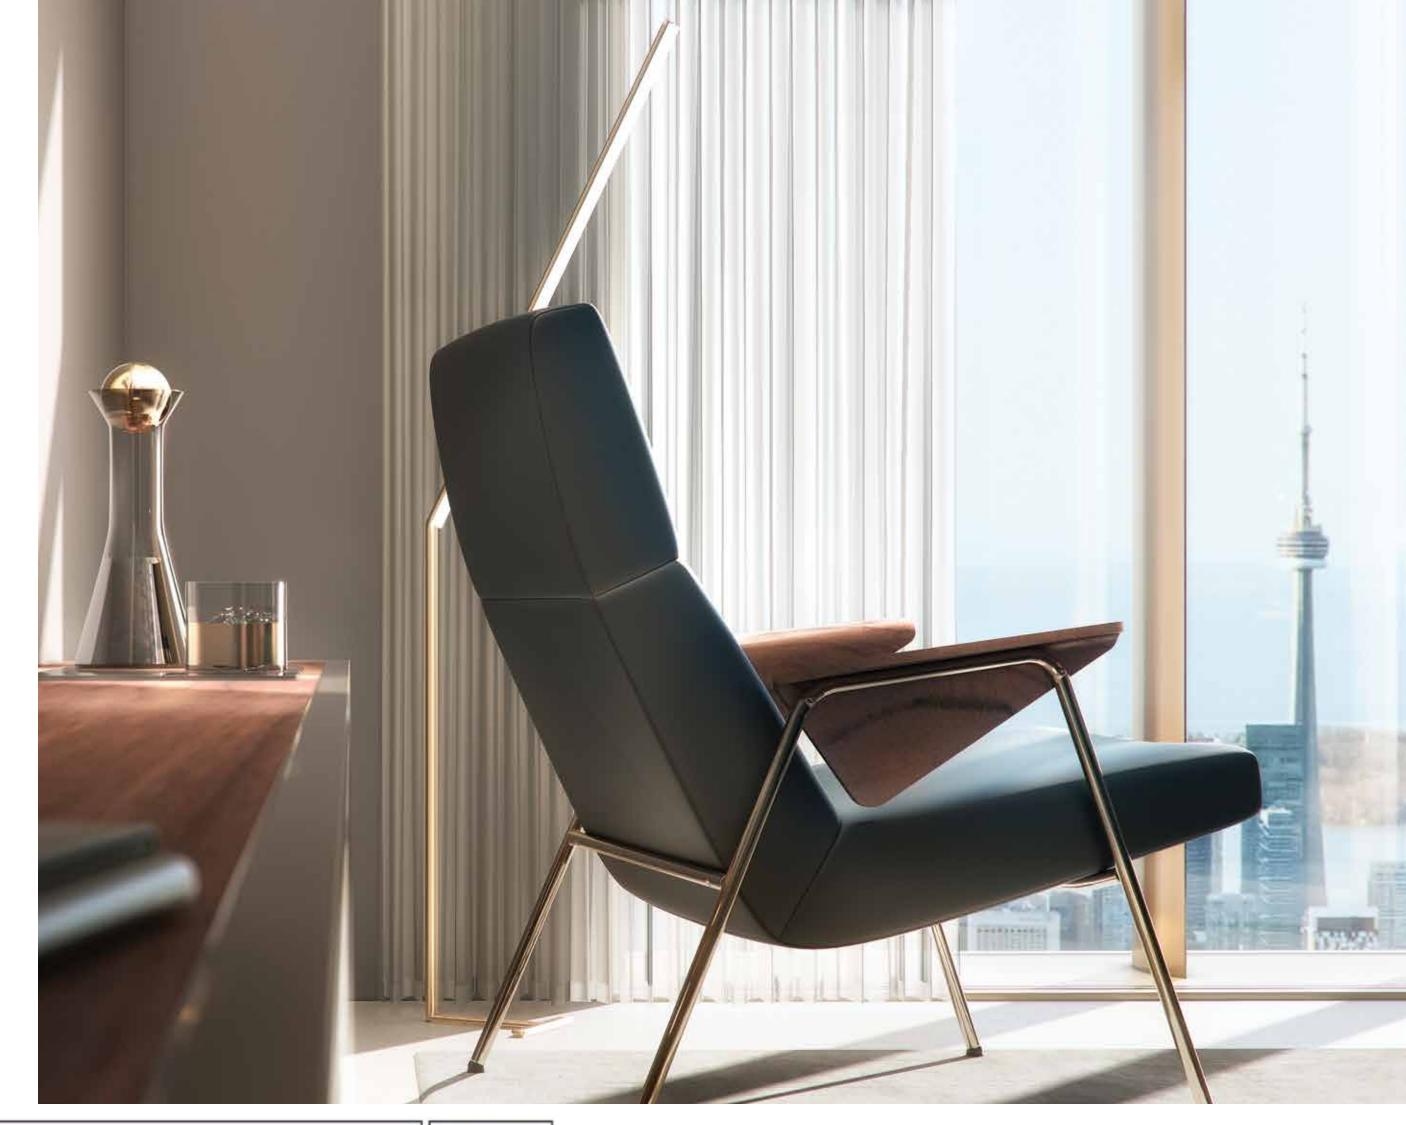

EVERY ROOM SHOWCASES
THE GLORY OF THE VIEW.
LIVING HIGH IN THE SKY.
YOU'RE THE FIRST TO SEE
TOMORROW. THE LAST
TO SEE YESTERDAY.

SOAK IN THE BEAUTY
OF THE SPARKLING CITY.
QUIET IN YOUR SPA-LIKE
RETREAT OF POLISHED
STONE. HIGH ABOVE,
YOU SEE THE WORLD
BUT NOBODY SEES YOU.

#### RESIDENCE DESIGN FEATURES

- Thoughtful balance of modern and traditional design
- 9ft coffered ceilings on lower levels
- 10ft coffered ceilings on highrise and Penthouse levels
- 7" Baseboards
- 3½" Door casing with back band
- Solid core custom doors throughout
- Acoustically engineered demising walls
- Smooth, finished ceilings throughout
- Custom built-in benches next to the exterior glass walls are a signature design element in majority of suites
- Eat-in kitchens as per plan
- Wide plank pre-finished engineered hardwood flooring
- Natural polished stone tiles and countertops
- Pot lights in all principal rooms
- Three-level penthouses offer panoramic 360-degree views, grand fireplaces and rooftop, glass-enclosed terraces.