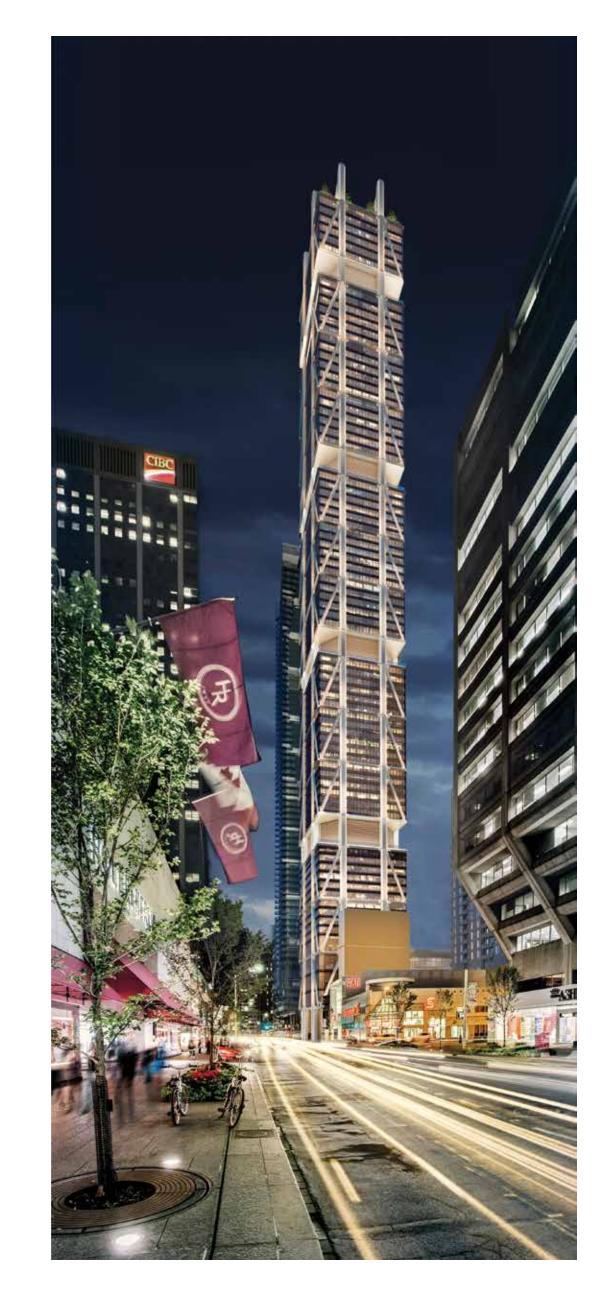

"EVERYTHING WE DESIGN -NORMAN

THIS IS THE ONE. THE TOWER THAT FOSTER + PARTNERS. INNOVATIVE STRUCTURAL ENGINEERING. DESIGNED FORM A SCULPTURAL, LUMINOUS EXTERIOR.

THE TOWER IS MADE
FROM STEEL, BUT IT
RISES FROM DREAMS.
AN INSPIRED VISION
OF WHAT IS POSSIBLE.
ABOVE A GLITTERING
TAPESTRY OF LIGHTS.
KIN TO GLASS TO CITY.

REACHES THE CLOUDS
YET MEETS THE GROUND
IN A CURTAIN OF GLASS.
POETIC ARCHITECTURE
WELCOMES THE CITY WITH
LIGHTNESS AND GRACE
AT THE DESTINATION
INTERSECTION THAT
DRAWS THE WORLD.

A PALATIAL LOBBY WITH A DRAMATIC VEIL OF GLASS, DOUBLE THE HEIGHT. ONE HUNDRED FEET ABOVE THE STREET. YOUR ENTRANCE TO ANOTHER WORLD ABOVE CITY LIFE.

#### ARCHITECTURE

- Designed by world-renowned Foster + Partners
- · Iconic design that sets a new benchmark for the city
- · A distinct, new landmark on Toronto's skyline
- Celebrates Yonge and Bloor, the country's most popular intersection
- 85 storeys high as tallest building in Canada
- Innovative structurally engineered hybrid exoskeleton, a structure built 6 times stronger than a typical high-rise
- 416 residences of exceptional design
- Expansive exterior walls of glass for spectacular views
- Operable windows in principle rooms for fresh outside air
- Opulent metallic materials for interiors
- Airy, open living spaces
- Curtain of glass 35 feet high on ground floor
- Civic plaza with trees and benches on 35 ft wide promenade along Bloor and Yonge