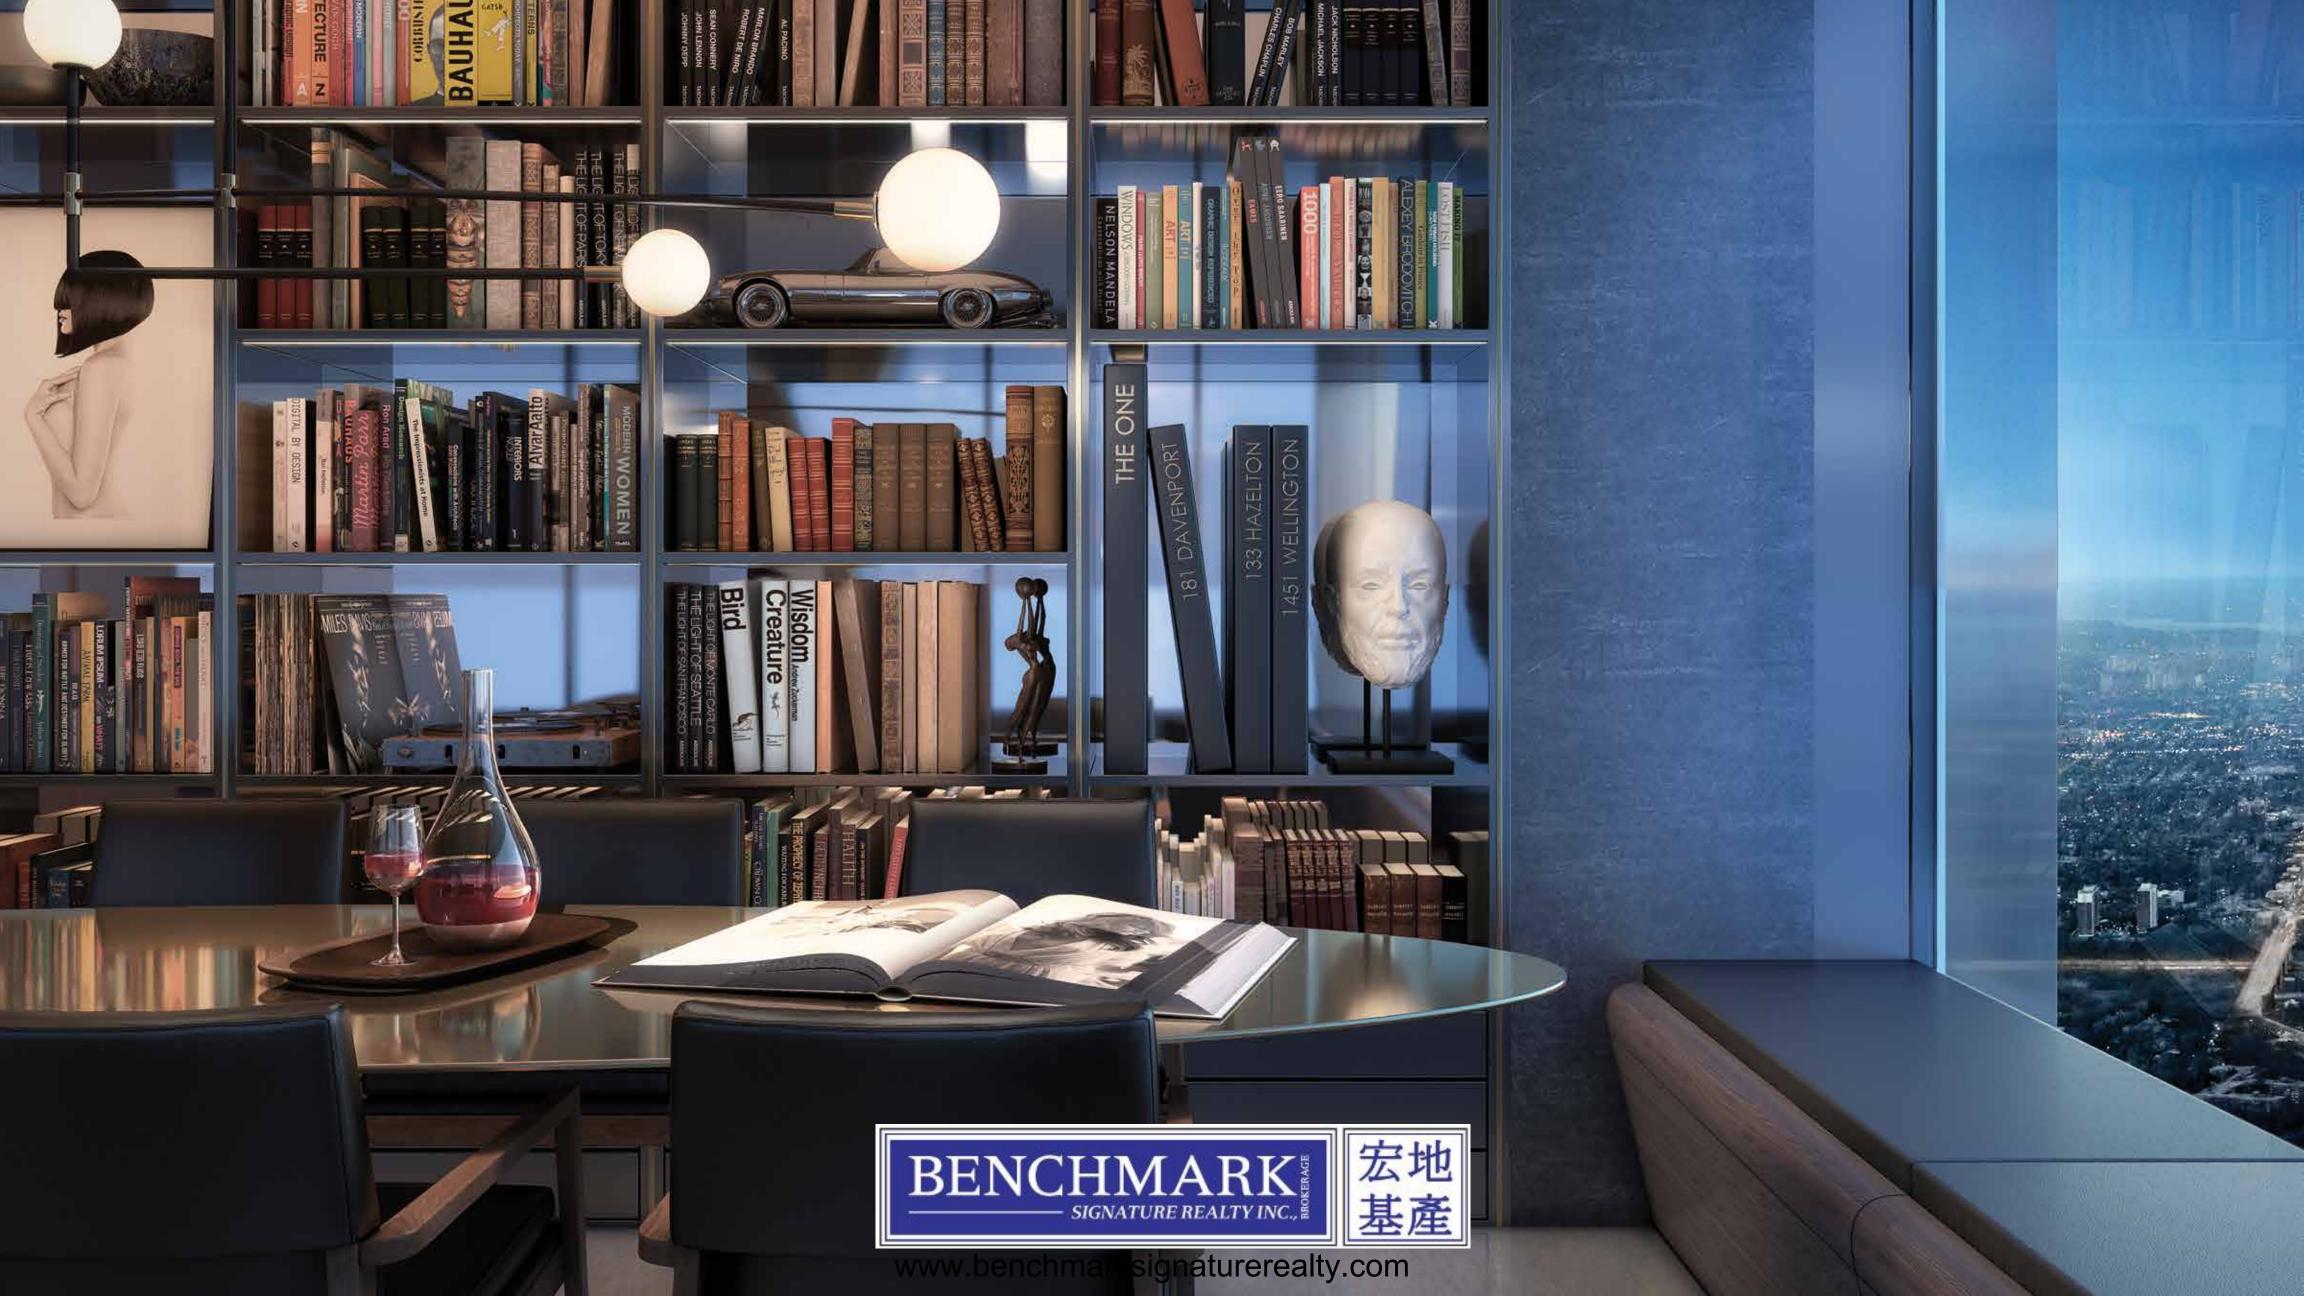

North panoramic 50th floor

THE WARMTH OF
TRADITIONAL DESIGN
FEATURES IN AN OPEN
AIRY SPACE. A BLEND
OF TRADITIONAL
AND MODERN.
A PLACE TO RECHARGE
AND BE RESTORED.
PERFECT BALANCE.

AT THE NEXUS OF CULTURE
AND ENTERTAINMENT.
WALK TO FLAGSHIP STORES
FOR GLOBAL BRANDS.
CELEBRATED RESTAURANTS.
GALLERIES AND MUSEUMS.
AND THE HISTORIC CAMPUS
OF UNIVERSITY OF TORONTO.

#### RESIDENCE DESIGN FEATURES

- Thoughtful balance of modern and traditional design
- 9ft coffered ceilings on lower levels
- 10ft coffered ceilings on highrise and Penthouse levels
- 7" Baseboards
- 3½" Door casing with back band
- Solid core custom doors throughout
- Acoustically engineered demising walls
- Smooth, finished ceilings throughout
- Custom built-in benches next to the exterior glass walls are a signature design element in majority of suites
- Eat-in kitchens as per plan
- Wide plank pre-finished engineered hardwood flooring
- Natural polished stone tiles and countertops
- Pot lights in all principal rooms
- Three-level penthouses offer panoramic 360-degree views, grand fireplaces and rooftop, glass-enclosed terraces.