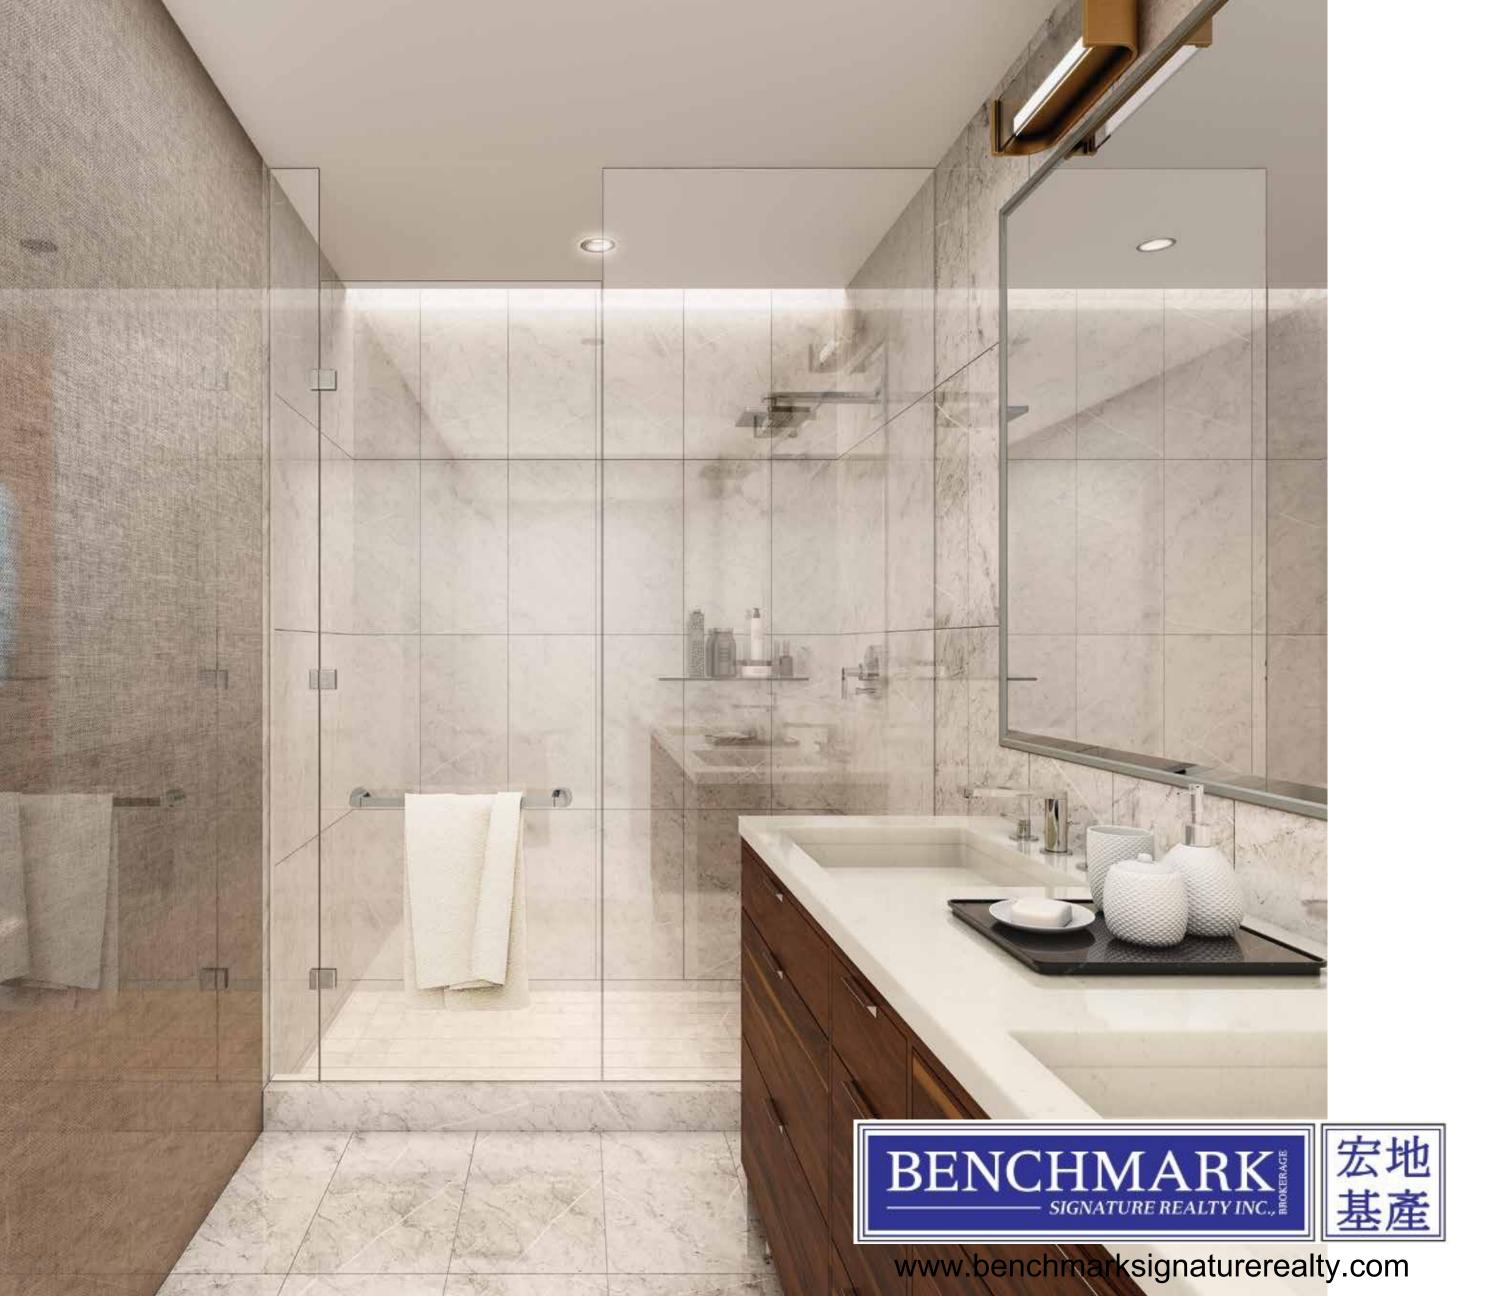

#### BATHROOMS

- Marble and stone wall tiles
- Frameless glass-enclosed showers
- Soaker tubs as per plan
- Custom designed hardware
- L.E.D. pot lights
- Privacy lock