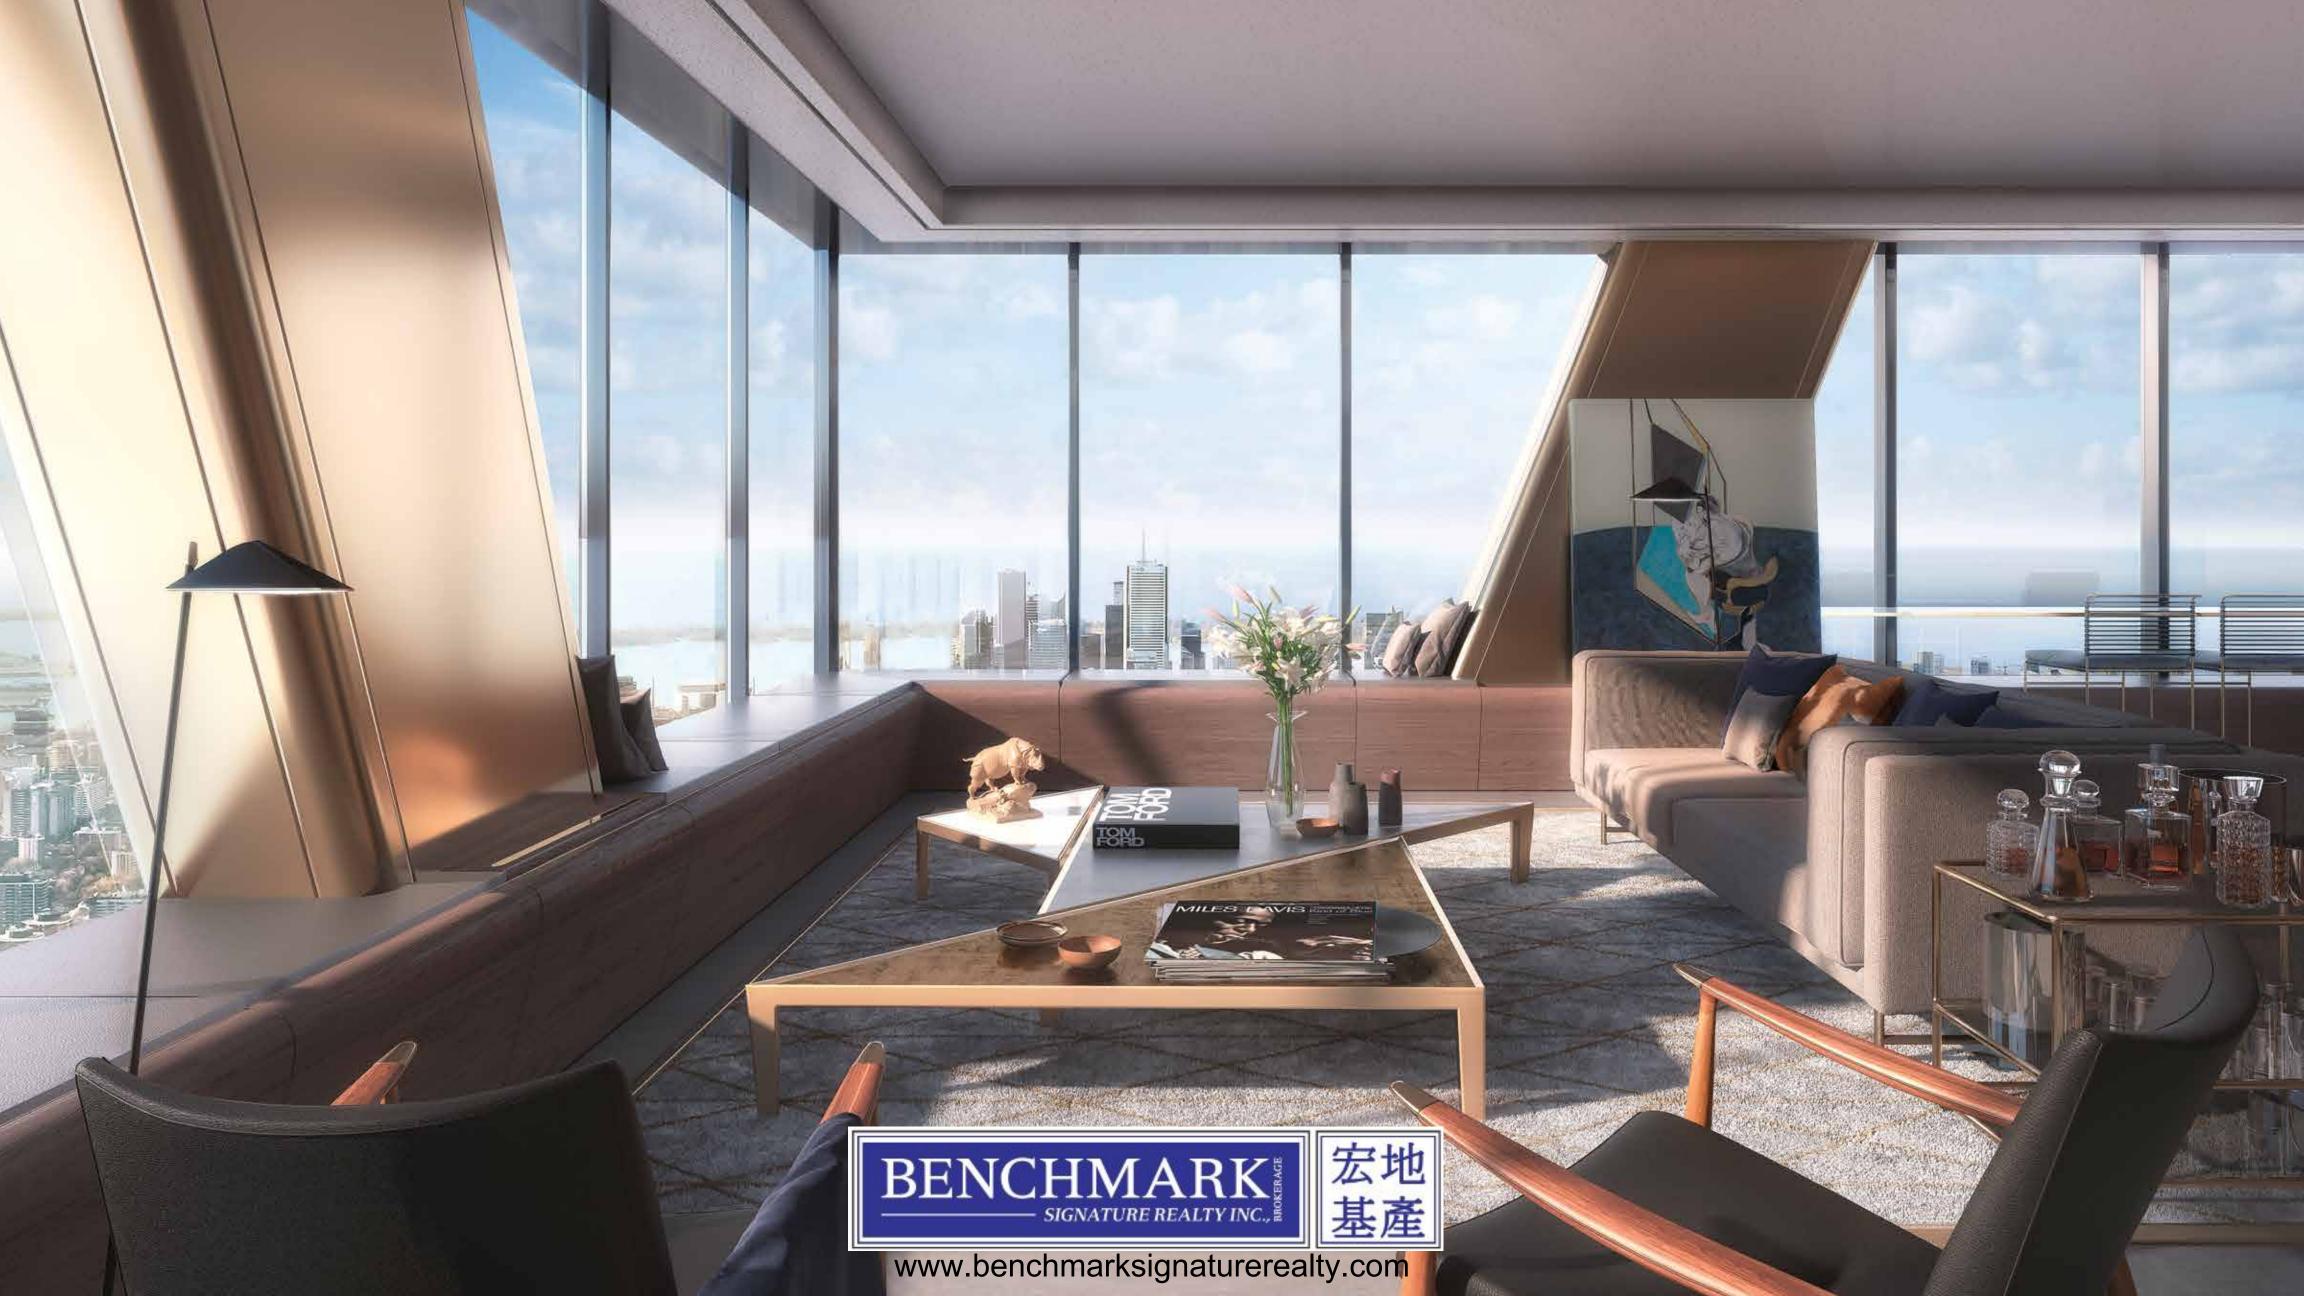

THE SKY IS A MOVING MURAL. SERENE SANCTUARY.

South panoramic 50th floor

SLEEK INTERIORS OF MARBLE AND WOOD. OPULENT METALLIC TONES. SUNLIGHT FROM EVERY ANGLE, CLEAN AND PURE.

BENCHMARK 宏地基定

www.benchmarksignaturerealty.com

EVERY ROOM SHOWCASES
THE GLORY OF THE VIEW.
LIVING HIGH IN THE SKY.
YOU'RE THE FIRST TO SEE
TOMORROW. THE LAST
TO SEE YESTERDAY.

SOAK IN THE BEAUTY
OF THE SPARKLING CITY.
QUIET IN YOUR SPA-LIKE
RETREAT OF POLISHED
STONE. HIGH ABOVE,
YOU SEE THE WORLD
BUT NOBODY SEES YOU.

#### RESIDENCE DESIGN FEATURES

- Thoughtful balance of modern and traditional design
- 9ft coffered ceilings on lower levels
- 10ft coffered ceilings on highrise and Penthouse levels
- 7" Baseboards
- 3½" Door casing with back band
- Solid core custom doors throughout
- Acoustically engineered demising walls
- Smooth, finished ceilings throughout
- Custom built-in benches next to the exterior glass walls are a signature design element in majority of suites
- Eat-in kitchens as per plan
- Wide plank pre-finished engineered hardwood flooring
- Natural polished stone tiles and countertops
- Pot lights in all principal rooms
- Three-level penthouses offer panoramic 360-degree views, grand fireplaces and rooftop, glass-enclosed terraces.