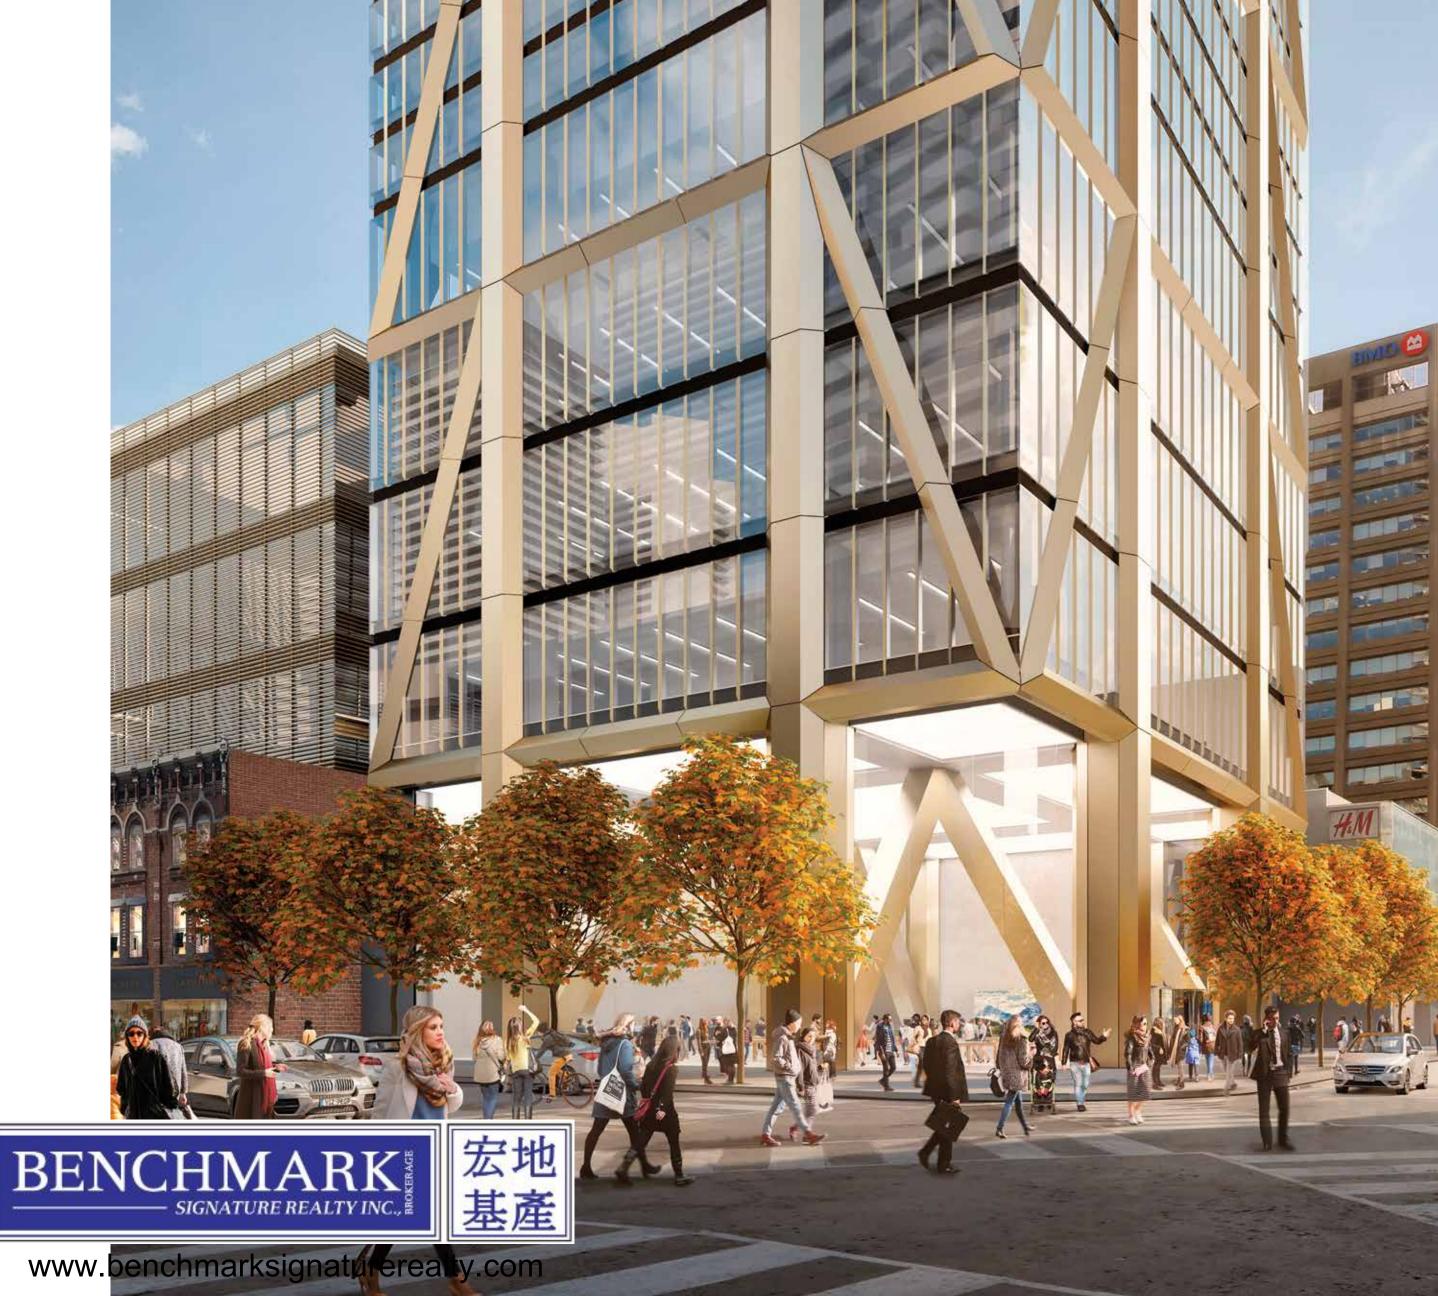

"EVERYTHING WE DESIGN -NORMAN

THIS IS THE ONE. THE TOWER THAT FOSTER + PARTNERS. INNOVATIVE STRUCTURAL ENGINEERING. DESIGNED FORM A SCULPTURAL, LUMINOUS EXTERIOR.

THE TOWER IS MADE
FROM STEEL, BUT IT
RISES FROM DREAMS.
AN INSPIRED VISION
OF WHAT IS POSSIBLE.
ABOVE A GLITTERING
TAPESTRY OF LIGHTS.
KIN TO GLASS TO CITY.

REACHES THE CLOUDS
YET MEETS THE GROUND
IN A CURTAIN OF GLASS.
POETIC ARCHITECTURE
WELCOMES THE CITY WITH
LIGHTNESS AND GRACE
AT THE DESTINATION
INTERSECTION THAT
DRAWS THE WORLD.

A PALATIAL LOBBY WITH A DRAMATIC VEIL OF GLASS, DOUBLE THE HEIGHT. ONE HUNDRED FEET ABOVE THE STREET. YOUR ENTRANCE TO ANOTHER WORLD ABOVE CITY LIFE.

#### ARCHITECTURE

- Designed by world-renowned Foster + Partners
- · Iconic design that sets a new benchmark for the city
- · A distinct, new landmark on Toronto's skyline
- Celebrates Yonge and Bloor, the country's most popular intersection
- 85 storeys high as tallest building in Canada
- Innovative structurally engineered hybrid exoskeleton, a structure built 6 times stronger than a typical high-rise
- 416 residences of exceptional design
- Expansive exterior walls of glass for spectacular views
- Operable windows in principle rooms for fresh outside air
- Opulent metallic materials for interiors
- Airy, open living spaces
- Curtain of glass 35 feet high on ground floor
- Civic plaza with trees and benches on 35 ft wide promenade along Bloor and Yonge