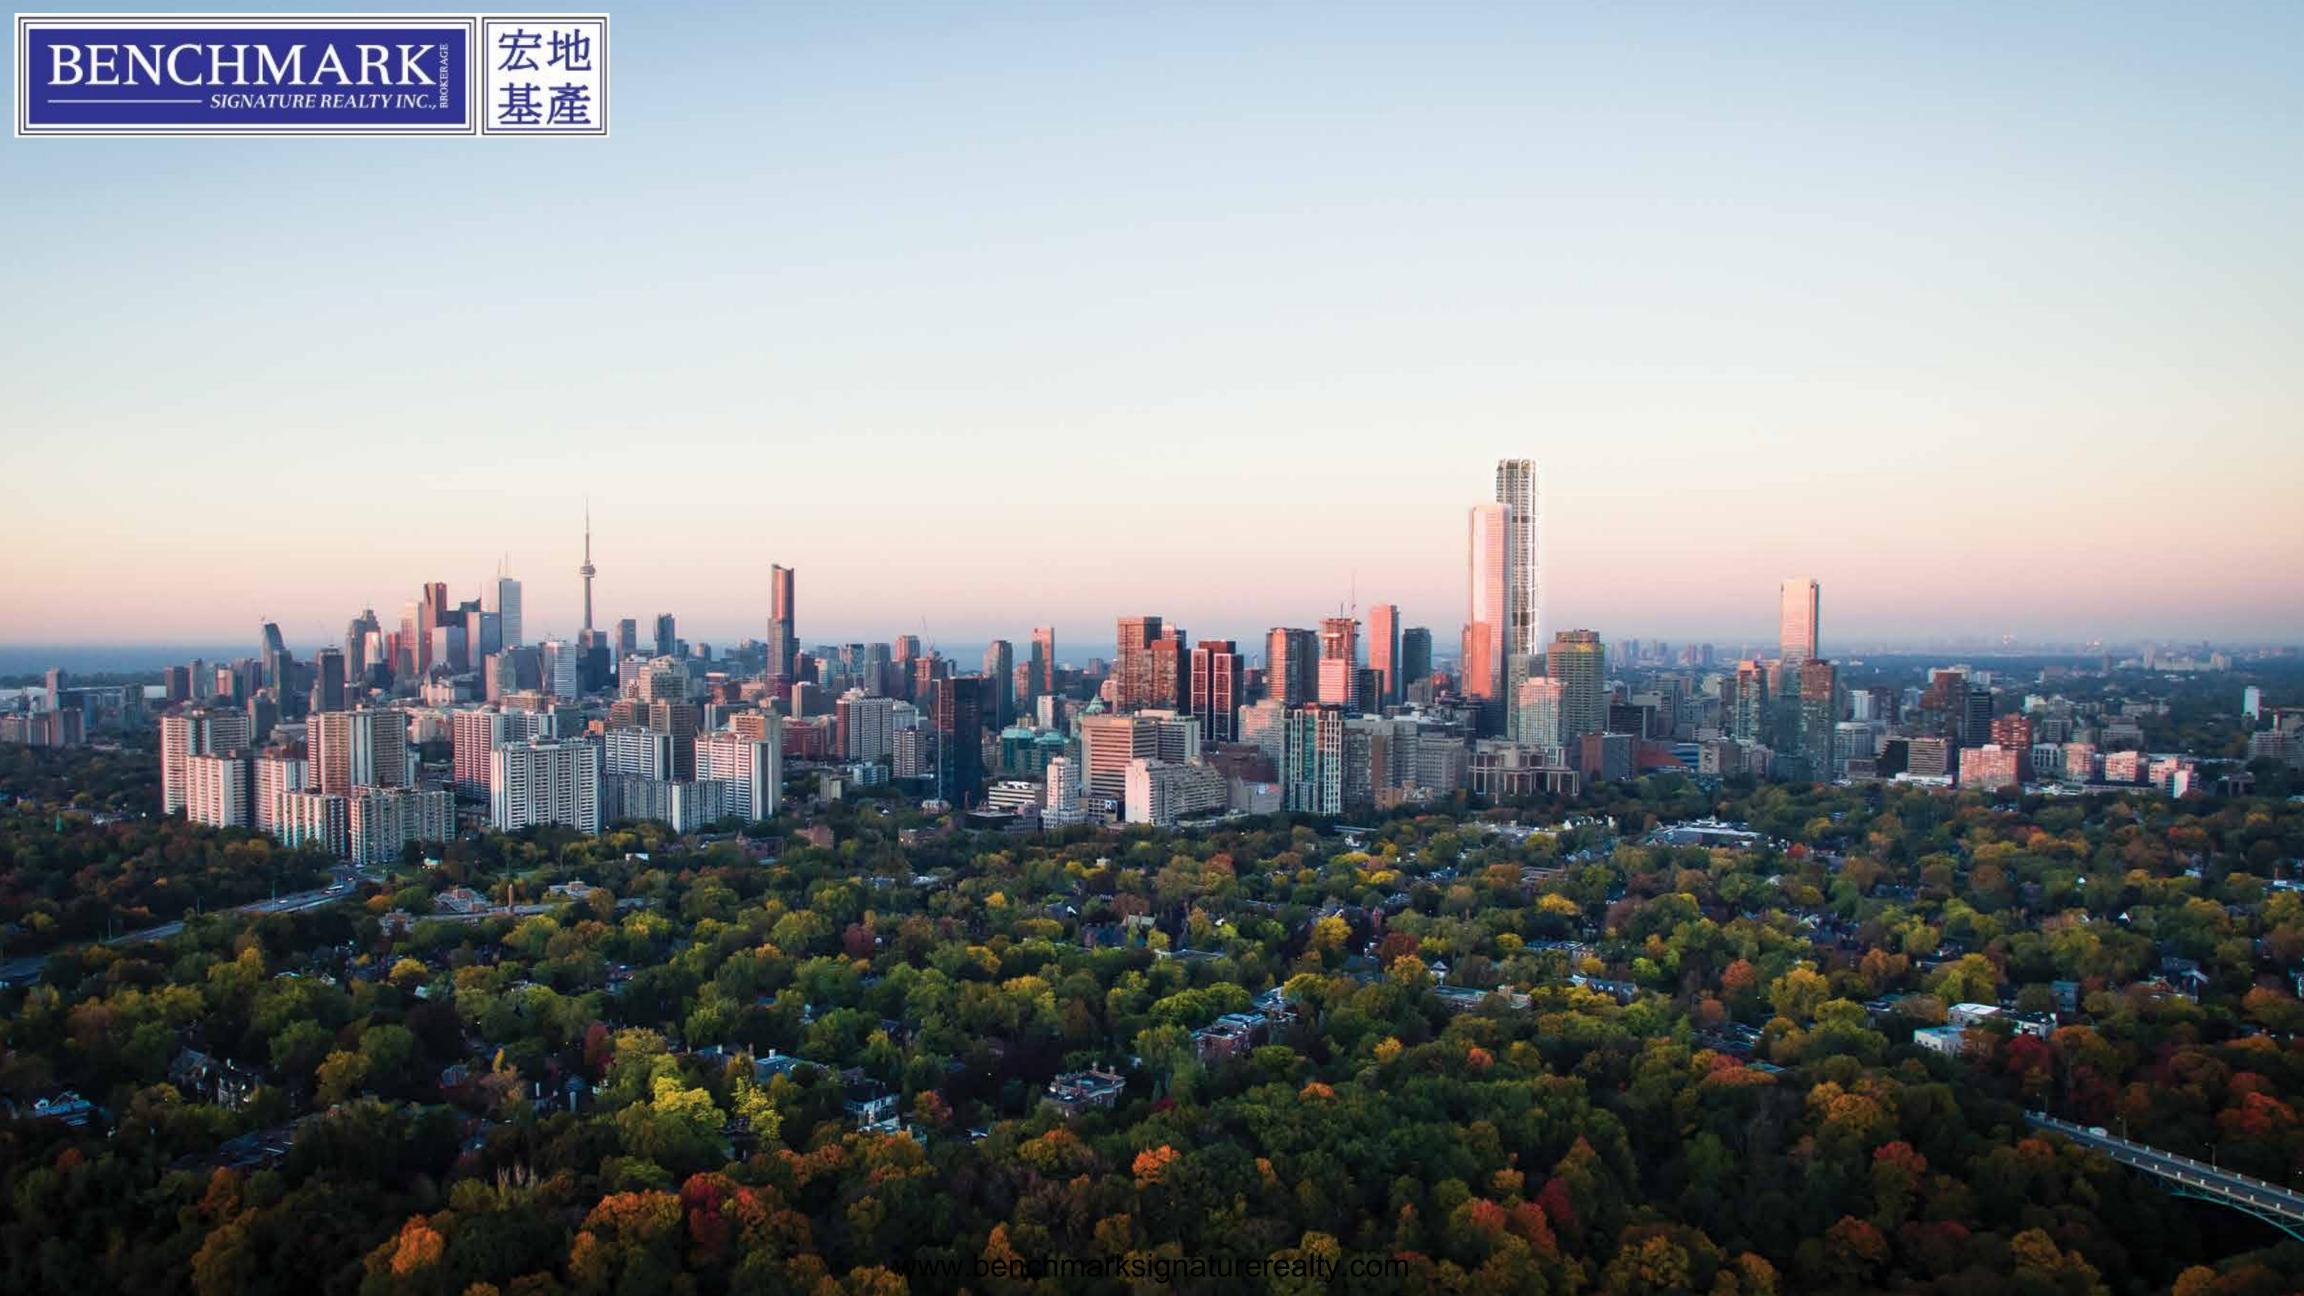

#### ARCHITECTURE

- Designed by world-renowned Foster + Partners
- · Iconic design that sets a new benchmark for the city
- · A distinct, new landmark on Toronto's skyline
- Celebrates Yonge and Bloor, the country's most popular intersection
- 85 storeys high as tallest building in Canada
- Innovative structurally engineered hybrid exoskeleton, a structure built 6 times stronger than a typical high-rise
- 416 residences of exceptional design
- Expansive exterior walls of glass for spectacular views
- Operable windows in principle rooms for fresh outside air
- Opulent metallic materials for interiors
- Airy, open living spaces
- Curtain of glass 35 feet high on ground floor
- Civic plaza with trees and benches on 35 ft wide promenade along Bloor and Yonge

#### LOCATION

- Overlooking Toronto's nexus for culture, entertainment, luxury retail and popular restaurants
- Underground connection to the city's largest transit hub
- · Catches the light on the most desired south west corner
- Next to world-class flagship retailers
- In the heart of the country's leading luxury marketplace
- Steps from Toronto's treasured art galleries and museums
- Surrounded by beautiful parks and ravines
- Down the street from the historic campus of the University of Toronto
- Flanked by two of the most affluent and established residential neighbourhoods in Toronto