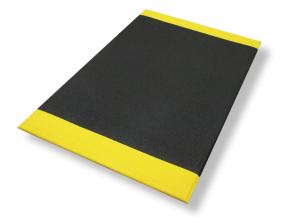

Sure Cushion Textured Mat - yellow borders

## **Sure Cushion Mats**

Anti-Fatigue Mats • Indoor

Sure Cushion Textured yellow border

©2018-19 M+A Matting

403-328-3755

4' x 60'

166 lbs.

Note: Custom sizes are available in lengths up to 60' (whole foot lengths only).