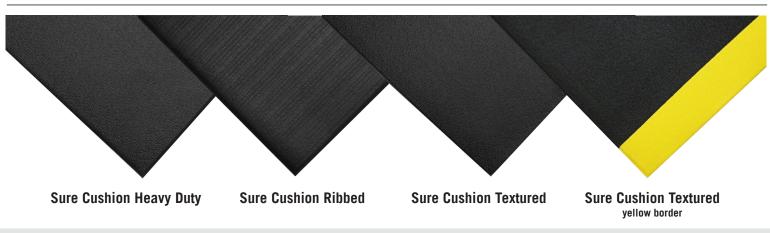

## Anti-Fatigue Mats • Indoor

Sure Cushion mats are designed to provide floor protection and ergonomic benefits in dry environments.

- Sure Cushion Ribbed mats feature 3/8-inch ribbed PVC foam
- Sure Cushion Textured mats feature 3/8-inch textured PVC foam; available in solid charcoal or charcoal with yellow borders on two sides
- Sure Cushion Heavy Duty mats feature 1/2-inch PVC foam with beveled edges to provide a safe transition from the floor to the mat