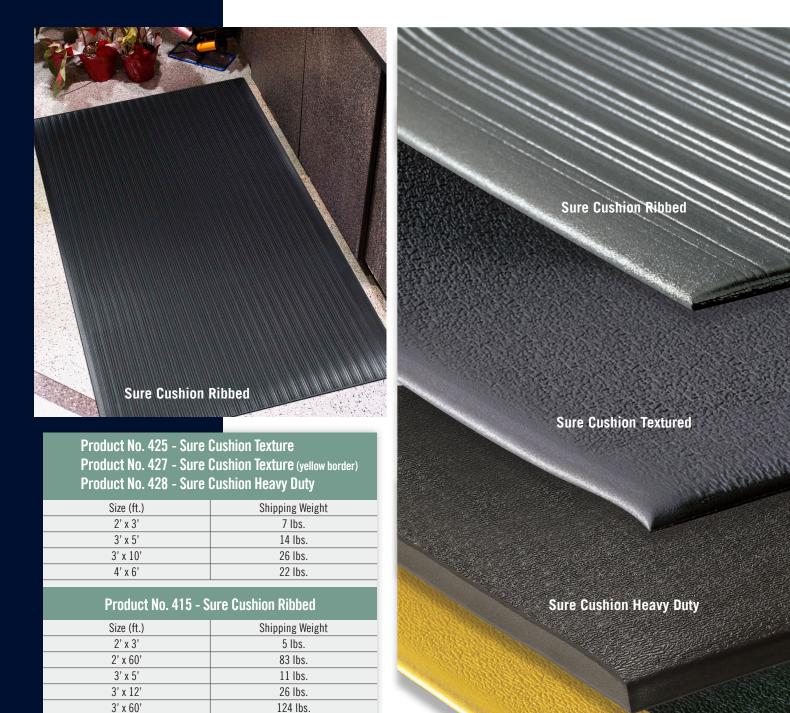

## Anti-Fatigue Mats • Indoor

Sure Cushion mats are designed to provide floor protection and ergonomic benefits in dry environments.

- Sure Cushion Ribbed mats feature 3/8-inch ribbed PVC foam
- Sure Cushion Textured mats feature 3/8-inch textured PVC foam; available in solid charcoal or charcoal with yellow borders on two sides
- Sure Cushion Heavy Duty mats feature 1/2-inch PVC foam with beveled edges to provide a safe transition from the floor to the mat

## **Sure Cushion Mats**

Anti-Fatigue Mats • Indoor

Sure Cushion Textured yellow border

©2018-19 M+A Matting

403-328-3755

4' x 60'

166 lbs.

Note: Custom sizes are available in lengths up to 60' (whole foot lengths only).