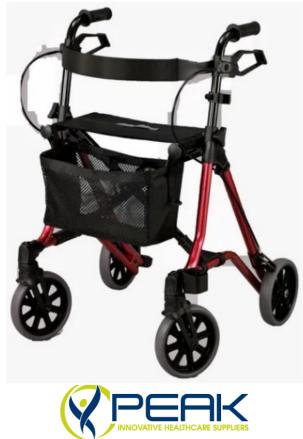

## PEAK TAIMA ALUMINIUM ROLLATOR

- The Peak Care Taima Rollator With Cross Bar has a lightweight aluminium frame and it is foldable for easier storage and transport. It comes with a cane/ walking stick holder and a removable mesh bag and it has curb climbing assistance.
- The Taima rollator has soft touch brakes and heightadjustable grip handles.
- This rollator is available within two different sizes.