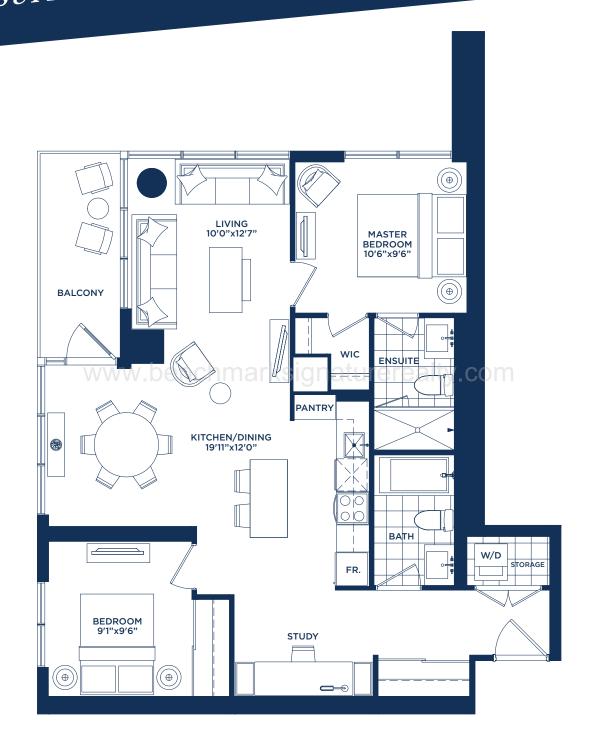

# Two Bedroom + Study D1 — SUITE: 902 SQ.FT. BALCONY: 64 SQ.FT.

BENCHMARK SIGNATURE REALTY INC BROKERAGE 1020 Denison Street Unit 113 Markham

Tel 905 604 2299 Fax 905 604 0622 www.benchmarksignaturerealty.com

ALL DIMENSIONS ARE APPROXIMATE AND SUBJECT TO NORMAL CONSTRUCTION VARIANCES. DIMENSIONS MAY EXCEED THE USEABLE FLOOR AREA. SIZES AND SPECIFICATIONS SUBJECT TO CHANGE WITHOUT NOTICE. FURNITURE IS DISPLAYED FOR ILLUSTRATION PURPOSES ONLY AND DOES NOT NECESSARILY REFLECT THE ELECTRICAL PLAN FOR THE SUITE. SUITES ARE SOLD UNFURNISHED. E. & O. E.