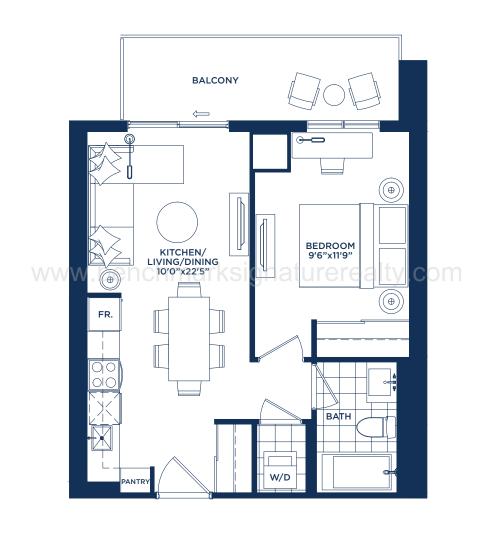

# One Bedroom

A1 — SUITE: 488 SQ.FT. BALCONY: 89 SQ.FT.

BENCHMARK SIGNATURE REALTY INC BROKERAGE 1020 Denison Street Unit 113 Markham

> Tel 905 604 2299 Fax 905 604 0622 www.benchmarksignaturerealty.com