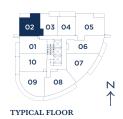

# One Bedroom

A1 — SUITE: 488 SQ.FT. BALCONY: 89 SQ.FT.

BENCHMARK SIGNATURE REALTY INC BROKERAGE 1020 Denison Street Unit 113 Markham

> Tel 905 604 2299 Fax 905 604 0622 www.benchmarksignaturerealty.com

# One Bedroom

A2 — SUITE: 492 SQ.FT. BALCONY: 68 SQ.FT.

BENCHMARK SIGNATURE REALTY INC BROKERAGE

1020 Denison Street Unit 113 Markham Tel 905 604 2299 Fax 905 604 0622 www.benchmarksignaturerealty.com