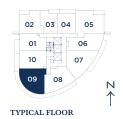

# Two Bedroom + Study D1 — SUITE: 902 SQ.FT. BALCONY: 64 SQ.FT.

BENCHMARK SIGNATURE REALTY INC BROKERAGE 1020 Denison Street Unit 113 Markham

Tel 905 604 2299 Fax 905 604 0622 www.benchmarksignaturerealty.com