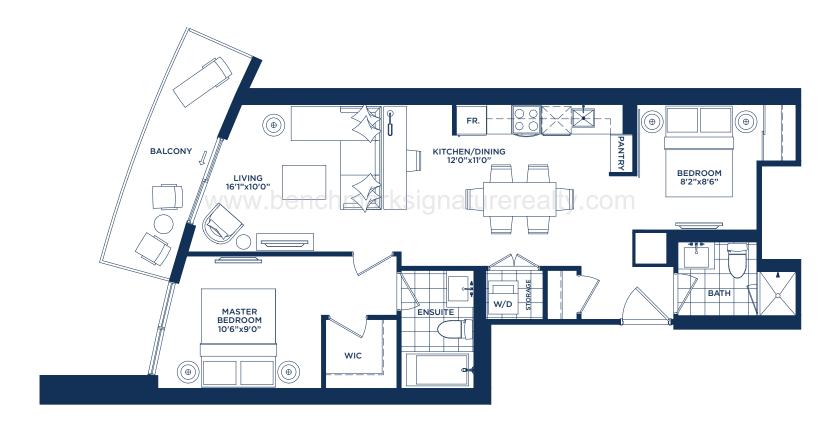

# Two Bedroom + Study D1 — SUITE: 902 SQ.FT. BALCONY: 64 SQ.FT.

BENCHMARK SIGNATURE REALTY INC BROKERAGE 1020 Denison Street Unit 113 Markham

Tel 905 604 2299 Fax 905 604 0622 www.benchmarksignaturerealty.com