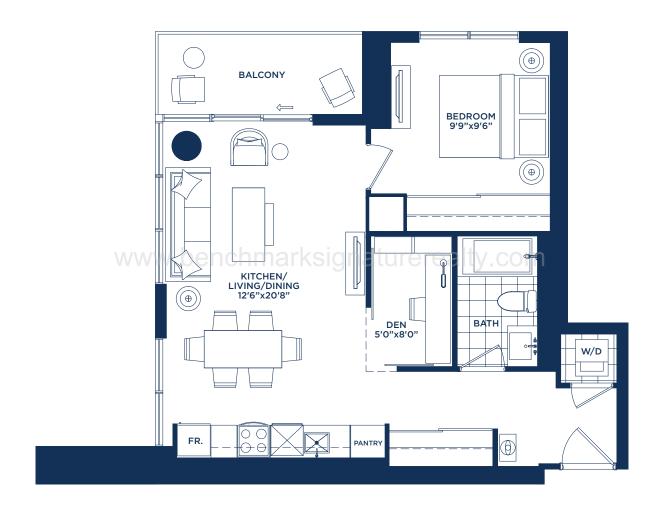

# One Bedroom

A1 — SUITE: 488 SQ.FT. BALCONY: 89 SQ.FT.

BENCHMARK SIGNATURE REALTY INC BROKERAGE 1020 Denison Street Unit 113 Markham

> Tel 905 604 2299 Fax 905 604 0622 www.benchmarksignaturerealty.com

ALL DIMENSIONS ARE APPROXIMATE AND SUBJECT TO NORMAL CONSTRUCTION VARIANCES. DIMENSIONS MAY EXCEED THE USEABLE FLOOR AREA. SIZES AND SPECIFICATIONS SUBJECT TO CHANGE WITHOUT NOTICE. FURNITURE IS DISPLAYED FOR ILLUSTRATION PURPOSES ONLY AND DOES NOT NECESSARILY REFLECT THE ELECTRICAL PLAN FOR THE SUITE. SUITES ARE SOLD UNFURNISHED. E. & O. E.