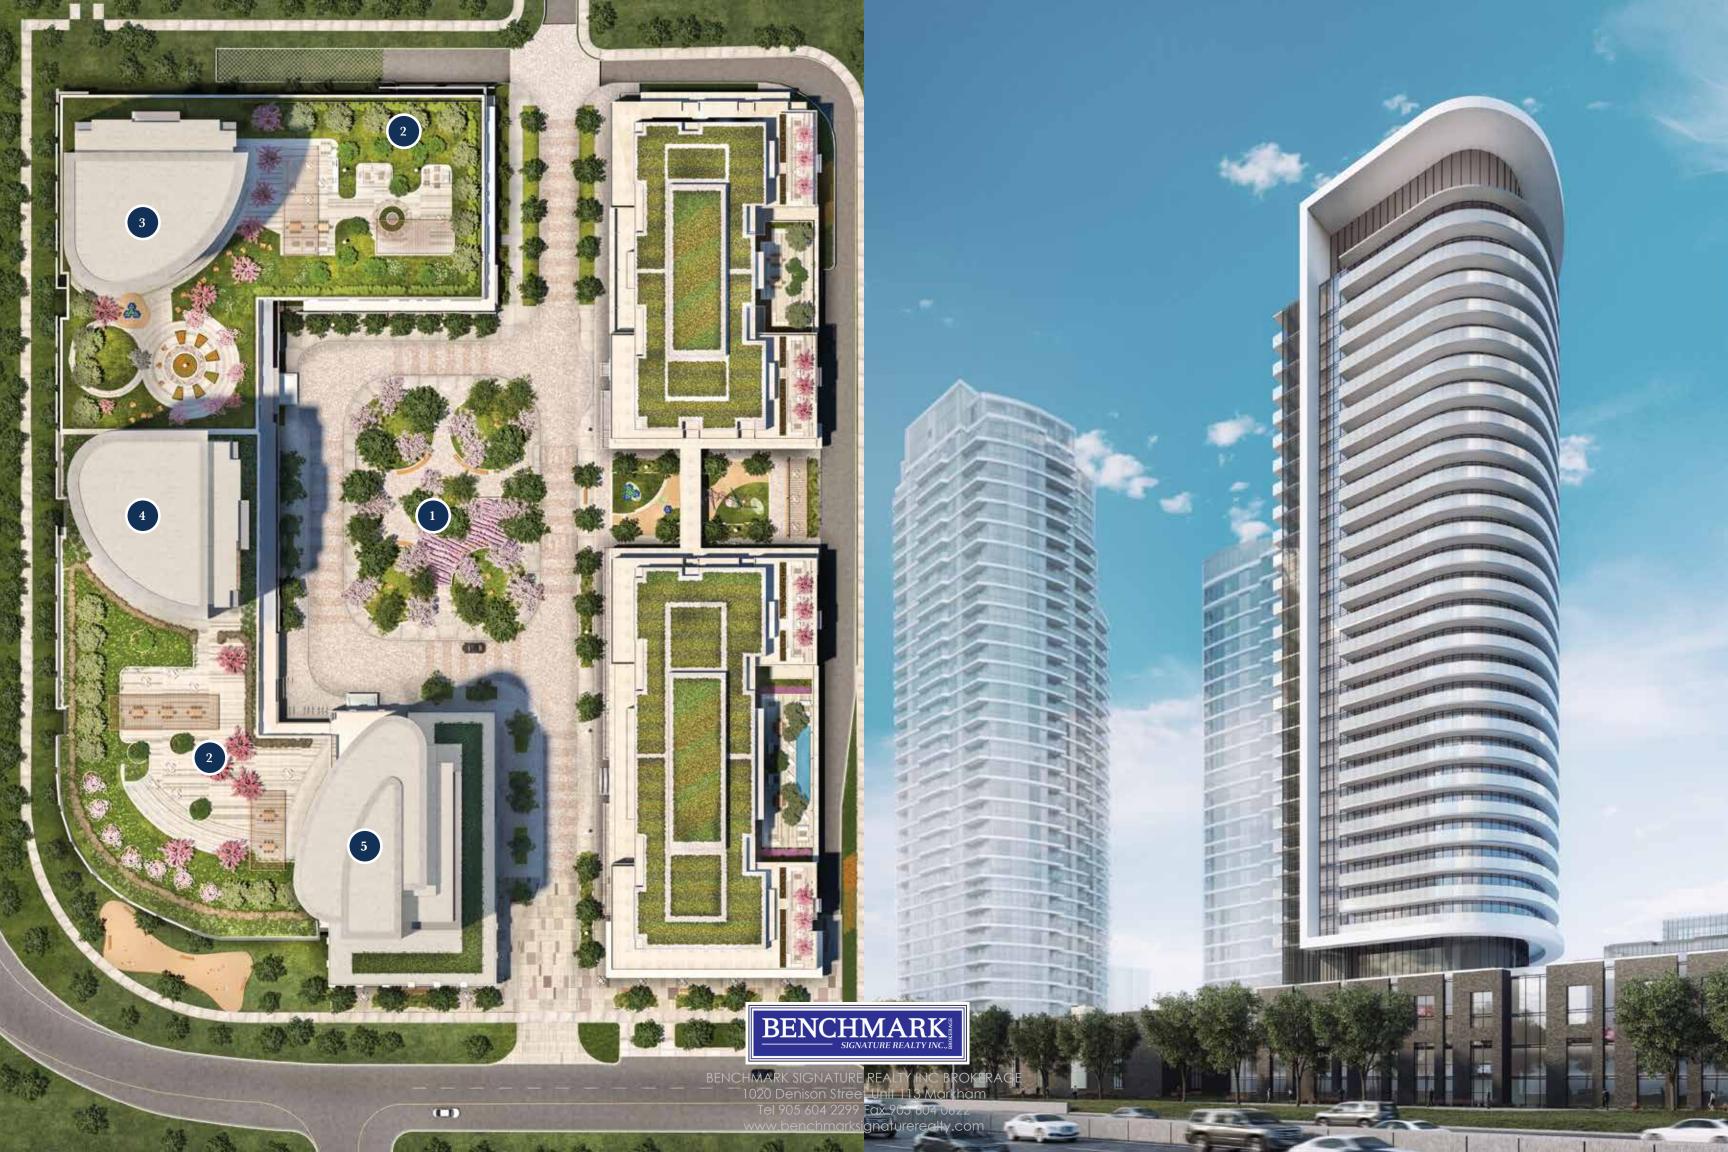

### ETOBICOKE'S NEWEST DESTINATION

Valhalla Town Square will be a 6.6-acre diverse, mixed-use residential community an animated, pedestrian friendly and richly landscaped environment, a truly beautiful setting for urban living. The iconic towers, the podium and the central square together create a vibrant new destination—animating the community day and night with their stores, restaurants and cafes. Valhalla Town Square will offer modern condominiums, luxurious townhomes, Edilcan's signature amenities and convenient retail right at your doorstep. Residents will have exclusive use of the Valhalla Town Square Express shuttle to nearby subway and shopping. Come home to a whole new experience of cosmopolitan living in the heart of Etobicoke.

1 TOWN SQUARE

2 LANDSCAPE AMENITY TERRACE

3 PHASE ONE

4 PHASE TWO

5 PHASE THREE