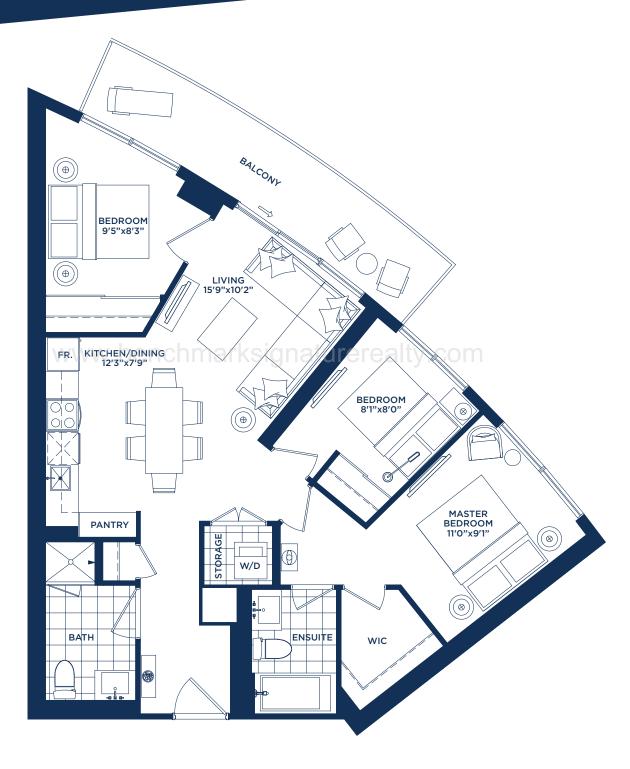

# Three Bedroom

E1 — SUITE: 868 SQ.FT. BALCONY: 117 SQ.FT.

BENCHMARK SIGNATURE REALTY INC BROKERAGE

1020 Denison Street Unit 113 Markham

Tel 905 604 2299 Fax 905 604 0622 www.benchmarksignaturerealty.com

ALL DIMENSIONS ARE APPROXIMATE AND SUBJECT TO NORMAL CONSTRUCTION VARIANCES. DIMENSIONS MAY EXCEED THE USEABLE FLOOR AREA. SIZES AND SPECIFICATIONS SUBJECT TO CHANGE WITHOUT NOTICE. FURNITURE IS DISPLAYED FOR ILLUSTRATION PURPOSES ONLY AND DOES NOT NECESSARILY REFLECT THE ELECTRICAL PLAN FOR THE SUITE. SUITES ARE SOLD UNFURNISHED. E. & O. E.