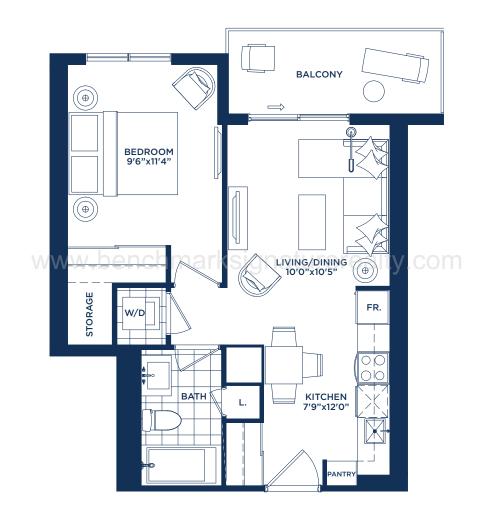

# One Bedroom

A2 — SUITE: 492 SQ.FT. BALCONY: 68 SQ.FT.

BENCHMARK SIGNATURE REALTY INC BROKERAGE

1020 Denison Street Unit 113 Markham Tel 905 604 2299 Fax 905 604 0622 www.benchmarksignaturerealty.com