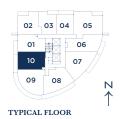

# Two Bedroom + Study D1 — SUITE: 902 SQ.FT. BALCONY: 64 SQ.FT.

BENCHMARK SIGNATURE REALTY INC BROKERAGE 1020 Denison Street Unit 113 Markham

Tel 905 604 2299 Fax 905 604 0622 www.benchmarksignaturerealty.com