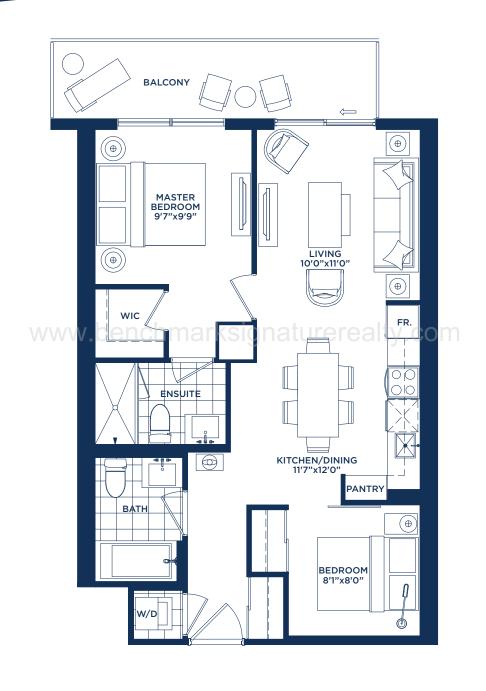

# One Bedroom

A1 — SUITE: 488 SQ.FT. BALCONY: 89 SQ.FT.

BENCHMARK SIGNATURE REALTY INC BROKERAGE 1020 Denison Street Unit 113 Markham

> Tel 905 604 2299 Fax 905 604 0622 www.benchmarksignaturerealty.com

# One Bedroom

A2 — SUITE: 492 SQ.FT. BALCONY: 68 SQ.FT.

BENCHMARK SIGNATURE REALTY INC BROKERAGE

1020 Denison Street Unit 113 Markham Tel 905 604 2299 Fax 905 604 0622 www.benchmarksignaturerealty.com