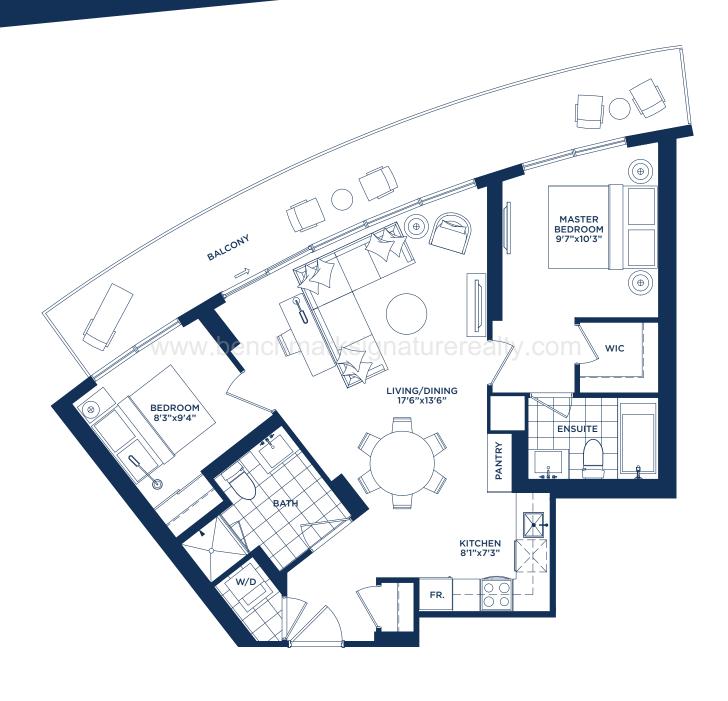

# One Bedroom + Den

B2 — SUITE: 653 SQ.FT. BALCONY: 64 SQ.FT.

C1 — SUITE: 680 SQ.FT. BALCONY: 96 SQ.FT.

C2 — SUITE: 747 SQ.FT. BALCONY: 79 SQ.FT.

C3 — SUITE: 782 SQ.FT. BALCONY: 199 SQ.FT.

BENCHMARK SIGNATURE REALTY INC BROKERAGE 1020 Denison Street Unit 113 Markham