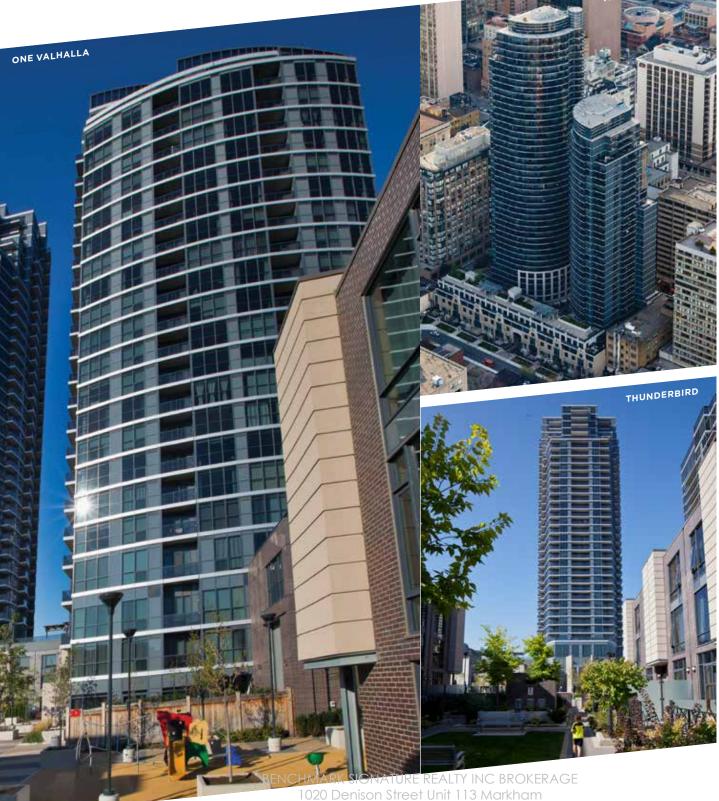

Tel 905 604 2299 Fax 905 604 0622 www.benchmarksignaturerealty.com Developments such as One Valhalla, Triumph, Thunderbird in Etobicoke.
The Met and Encore at 21 Carlton Street, elev'n21 at 1121 Bay Street, Monaco at 28 Byng Avenue and Signatures at 55 Bloor Street and The Clairmont on Yonge Street at St. Clair Avenue.
The company has also been responsible for the construction of numerous other landmark condominiums, Manhattan Place, Hollywood Plaza and The Residences of Madison Centre in North York, Granite Gates and Canyon Springs in Mississauga and Marina Del Rey on the Etobicoke waterfront to name a few.

P+S/IBI has developed the highest degree of expertise on Residential, Mixed Use, Office and Retail buildings in Toronto and GTA, including the successful One Valhalla Complex by the same developer.

With annual construction of approximately \$1 Billion P+S/IBI maintains a close association with the construction industry in order to keep abreast of state of the art materials, systems, and technology, which are constantly entering the Canadian and world markets.