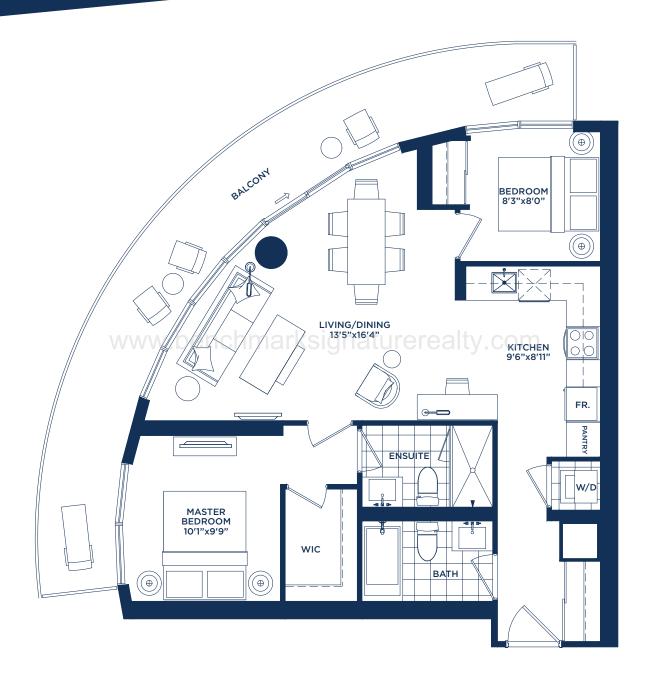

# Two Bedroom + Study D1 — SUITE: 902 SQ.FT. BALCONY: 64 SQ.FT.

BENCHMARK SIGNATURE REALTY INC BROKERAGE 1020 Denison Street Unit 113 Markham

Tel 905 604 2299 Fax 905 604 0622 www.benchmarksignaturerealty.com