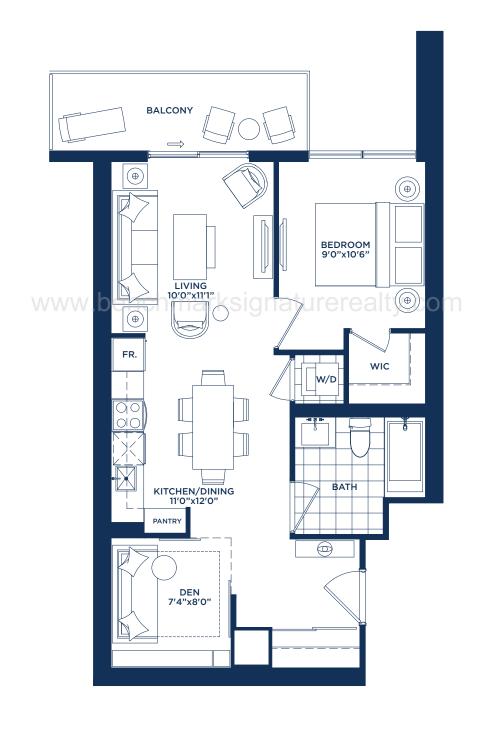

# One Bedroom + Den

B1 — SUITE: 633 SQ.FT. BALCONY: 73 SQ.FT.

BENCHMARK SIGNATURE REALTY INC BROKERAGE

1020 Denison Street Unit 113 Markham Tel 905 604 2299 Fax 905 604 0622

www.benchmarksignaturerealty.com

ALL DIMENSIONS ARE APPROXIMATE AND SUBJECT TO NORMAL CONSTRUCTION VARIANCES. DIMENSIONS MAY EXCEED THE USEABLE FLOOR AREA. SIZES AND SPECIFICATIONS SUBJECT TO CHANGE WITHOUT NOTICE. FURNITURE IS DISPLAYED FOR ILLUSTRATION PURPOSES ONLY AND DOES NOT NECESSARILY REFLECT THE ELECTRICAL PLAN FOR THE SUITE. SUITES ARE SOLD UNFURNISHED. E. & O. E.