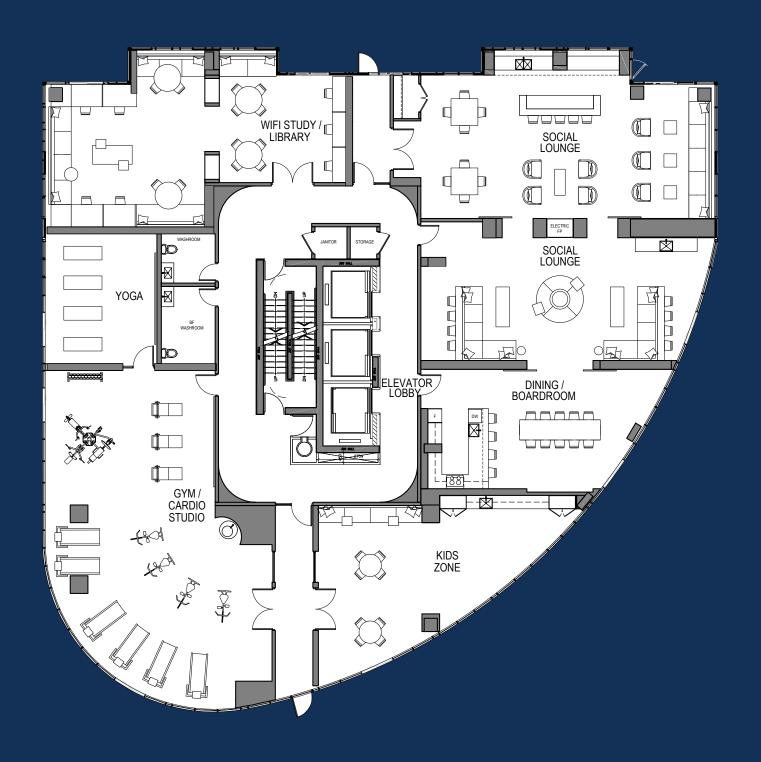

will be a 6.6-acre diverse, mixed-use residential community an animated, pedestrian friendly and richly landscaped environment, a truly beautiful setting for urban living. The iconic towers, the podium and the central square together create a vibrant new destination—animating the community day and night with their stores, restaurants and cafes. Valhalla Town Square will offer modern condominiums, luxurious townhomes, Edilcan's signature amenities and convenient retail right at your doorstep. Residents will have exclusive use of the Valhalla Town Square Express shuttle to nearby subway and shopping. Come home to a whole new experience of cosmopolitan living in the heart of Etobicoke.

1 TOWN SQUARE

2 LANDSCAPE AMENITY TERRACE

3 PHASE ONE

4 PHASE TWO

5 PHASE THREE











# AMENTTES



5<sup>TH</sup> FLOOR

LIFE'S BEST...

### AT YOUR DOORSTEP

# Etobicoke









5 MINUTE DRIVE







7 MINUTE DRIVE



JUEY SHERWAY









### **SHOPPING**

CF Sherway Gardens Saks Fifth Avenue/Pusateri's **Humbertown Shopping Centre** Josephson Opticians Loblaws Cloverdale Mall Global Cheese Pasquale Brothers Salon Allure Spa Cos Salon & Spa Taz Hair Co. Spa at the Old Mill Inn Rogers/Fido **Etobicoke Smart Centre** Homesense Winners Walmart Ikea Costco Wholesale LCBO Shoppers Drug Mart

### Metro DINING

Victoria Garden Tea Room McNies Fish & Chips Pasta Gourmet State & Main Cobs Bread Company Alex Farm Products Caldenese Bakery Magoo's Patricia's Cake Creations The Village Trattoria Black Angus Souvlaki Hut

Henry VIII Ale House Azarias The Crooked Cue Sempre Pizza & Pasta LA Vera