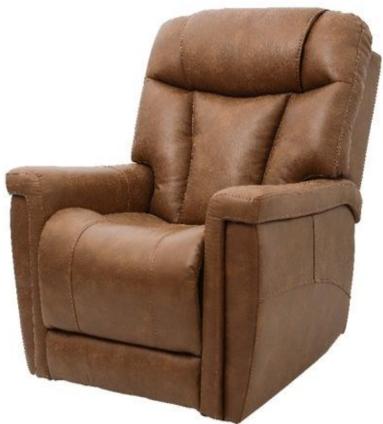

## ALIVIO MICHELANGELO RECLINER - 4 MOTOR

- Two stage lift function
  - Lay flat chair design
- Powered headrest to lift or lower head position
- Footrest extension for increased comfort
- Lumbar support to accommodate sitting posture
- Ultra durable stylish fabric
- Easy to use hand controller with soft grip buttons
- 6 pre-defined positions
- Choose "full recline" or "full stand" with the touch of a button

## Compliance AS/NZS 4935-2009

Healthcare Solutions

| Code  | Description                                               | Total<br>Width | Total<br>Height | Total<br>Depth | Seat<br>Width | Seat<br>Depth | Seat<br>Height | S.W.L |
|-------|-----------------------------------------------------------|----------------|-----------------|----------------|---------------|---------------|----------------|-------|
| KA553 | Alivio Michelangelo Recliner - Badlands Saddle - 4 Motors | 890mm          | 1067mm          | 1080mm         | 559mm         | 546mm         | 470mm          | 158kg |