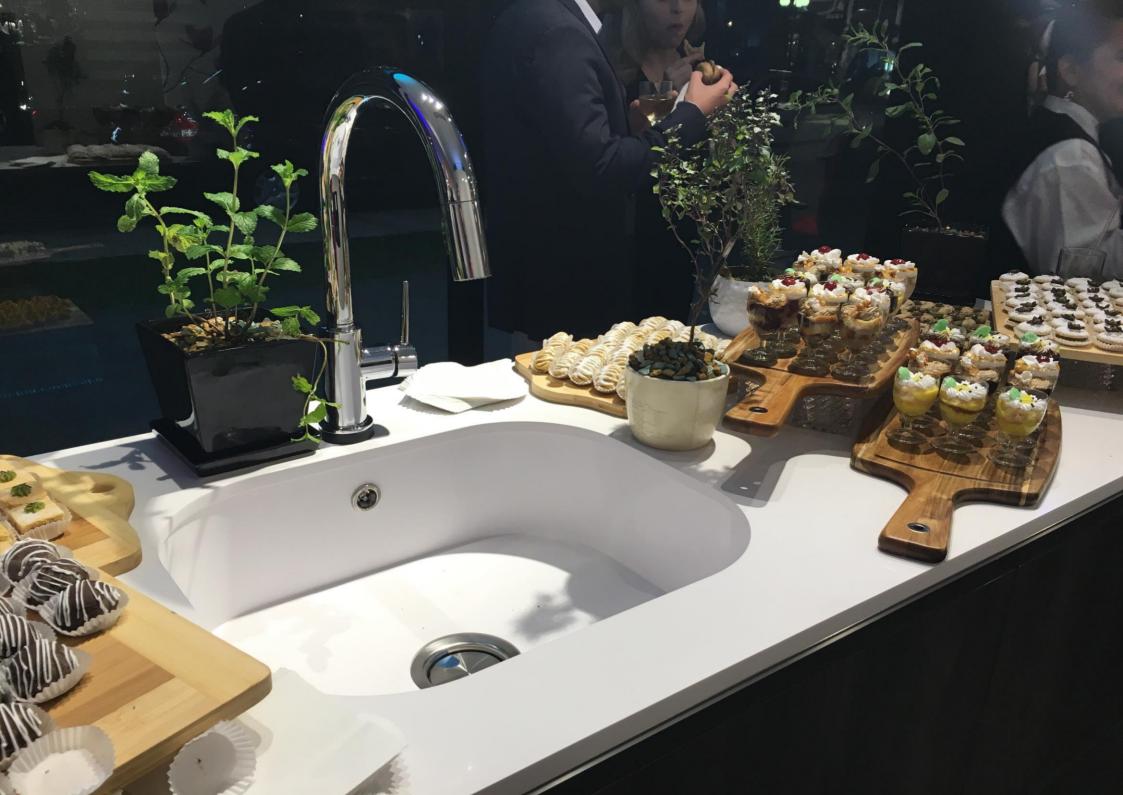

IGHTEST

INTERGRITY DUE shortest radius of 65mm makes corners more straight

LARGE G SMALL





**LARGE** 

## THE LARGEST

With a dimension of 67x 43,5cm INTEGRITY DUE XL is the largest sink ever developed in the world

## THE STRAIGHTEST

INTERGRITY DUE XL shortest radius of 65mm makes corners more straight



# NEW INTEGRITY TOP

EASY TO INSTALL







#### Integrity One







# ACCESORIES



### INSTALLATION



#### Installation type:

- Undermounted sink
- Integrated sink Mitered sink

#### Anchoring kits:

- Fastening belts

### INTERNAL TESTS

- Resistance to high temperatures
- Thermal shock test (\*Quooker tap)
- Resistance to hot liquids
- Impact test
- Stainability test

### **TESTED STANDARDS**



# American National Standard



# CE Marking



# PROJECTS





























# BATHROOM COLLECTION. WASHBASINS









# Thank you

www.cosentino.com

- **f** GrupoCosentino
- f SilestoneTheOriginal
- **f** DektonbyCosentino
- GrupoCosentino
- Silestone\_ESP
- Dekton
- youtube.com/cosentinotv linkedin/company/cosentino s.a.