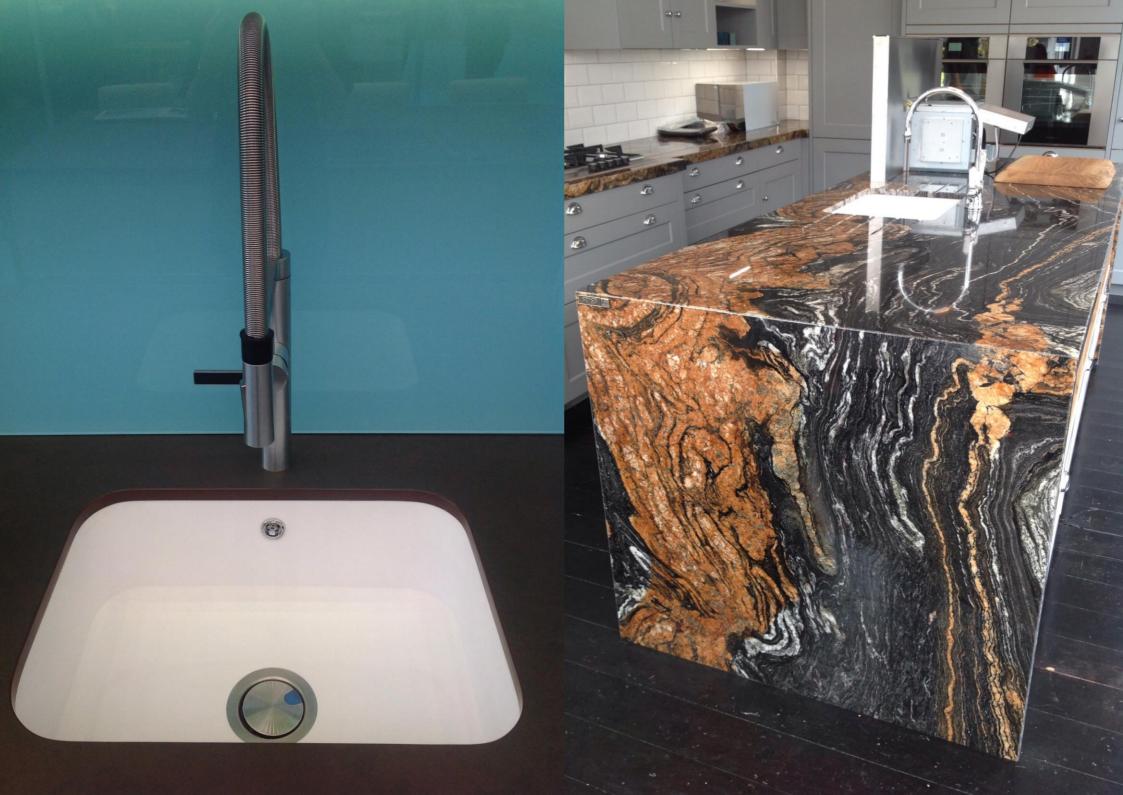

T

INTERGRITY DUE shortest radius of 65mm makes corners more straight

LARGE G SMALL





**LARGE** 

## THE LARGEST

With a dimension of 67x 43,5cm INTEGRITY DUE XL is the largest sink ever developed in the world

## THE STRAIGHTEST

INTERGRITY DUE XL shortest radius of 65mm makes corners more straight



# NEW INTEGRITY TOP

EASY TO INSTALL







#### Integrity One







# ACCESORIES



### INSTALLATION



#### Installation type:

- Undermounted sink
- Integrated sink Mitered sink

#### Anchoring kits:

- Fastening belts

### INTERNAL TESTS

- Resistance to high temperatures
- Thermal shock test (\*Quooker tap)
- Resistance to hot liquids
- Impact test
- Stainability test

### **TESTED STANDARDS**



# American National Standard



# CE Marking



# PROJECTS





























# BATHROOM COLLECTION. WASHBASINS









# Thank you

www.cosentino.com

- **f** GrupoCosentino
- f SilestoneTheOriginal
- **f** DektonbyCosentino
- GrupoCosentino
- Silestone\_ESP
- Dekton
- youtube.com/cosentinotv linkedin/company/cosentino s.a.