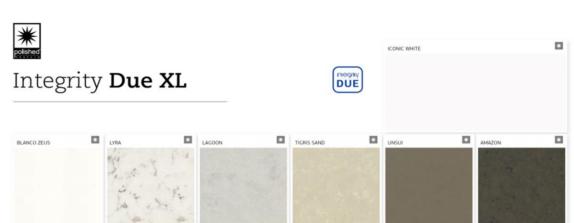

## THE LARGEST

With a dimension of 67x 43,5cm INTEGRITY DUE XL is the largest sink ever developed in the world

## THE STRAIGHTEST

INTERGRITY DUE XL shortest radius of 65mm makes corners more straight