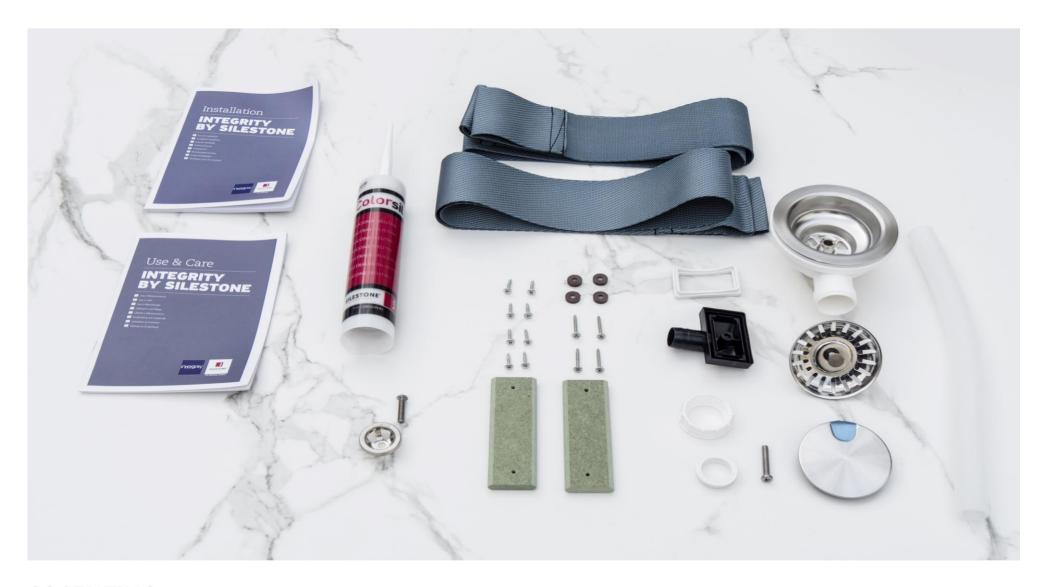

el of resistance to external agressors.



## THE LARGEST

With a dimension of **51x41cm INTEGRITY ONE** is providing the biggest interior space of the range

# THE ROUNDEST

With a radius of 130mm INTEGRITY ONE has a singular rounded shape





## THE DOUBLE

INTEGRITY DUE is available in 2 differents dimensions: Large (51x37cm) and Small (37x34cm) Possibility of double sink in one top

## THE STRAIGHTEST

INTERGRITY DUE shortest radius of 65mm makes corners more straight

LARGE G SMALL





**LARGE** 

## THE LARGEST

With a dimension of 67x 43,5cm INTEGRITY DUE XL is the largest sink ever developed in the world

## THE STRAIGHTEST

INTERGRITY DUE XL shortest radius of 65mm makes corners more straight



# NEW INTEGRITY TOP

EASY TO INSTALL







#### Integrity One







# ACCESORIES



### INSTALLATION



#### Installation type:

- Undermounted sink
- Integrated sink Mitered sink

#### Anchoring kits:

- Fastening belts

### INTERNAL TESTS

- Resistance to high temperatures
- Thermal shock test (\*Quooker tap)
- Resistance to hot liquids
- Impact test
- Stainability test

### **TESTED STANDARDS**



# American National Standard



# CE Marking



# PROJECTS





























# BATHROOM COLLECTION. WASHBASINS









# Thank you

www.cosentino.com

- **f** GrupoCosentino
- f SilestoneTheOriginal
- **f** DektonbyCosentino
- GrupoCosentino
- Silestone\_ESP
- Dekton
- youtube.com/cosentinotv linkedin/company/cosentino s.a.