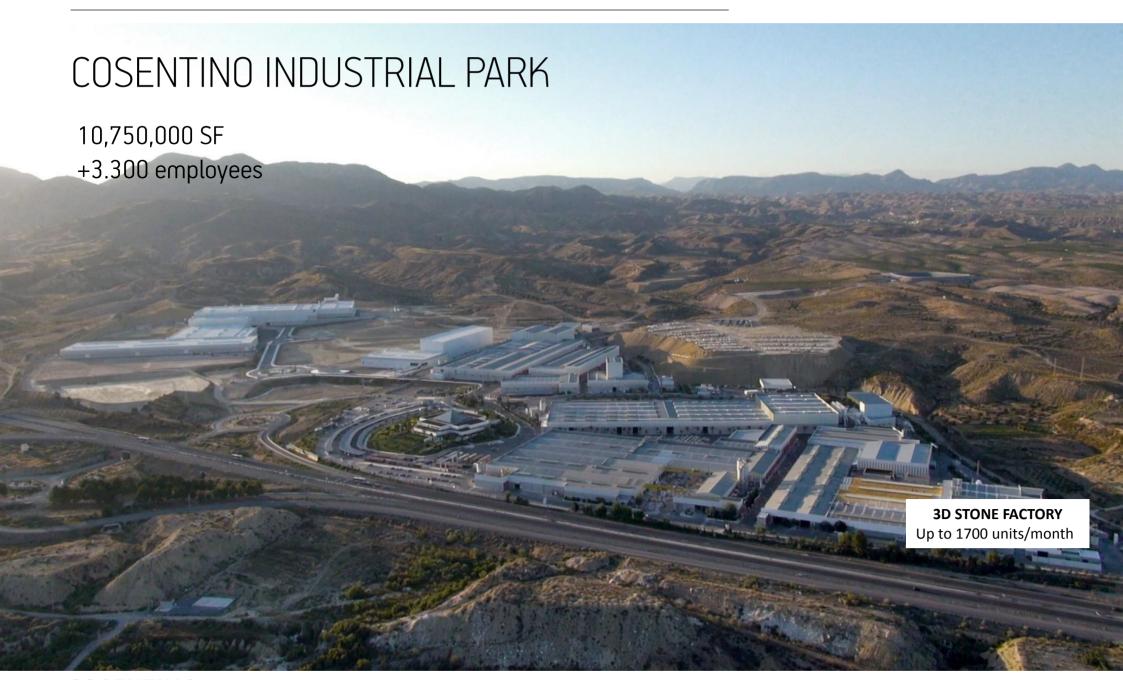

### **ADVANTAGES**



INTEGRATION

**UNIQUE COLORS** 

**CUSTOMIZATION** 

**MODERNITY** 

**INNOVATION** 

QUALITY

**PATENTED** 

**CAPACITY** 



THE ORIGINAL



# Resistant to scratching

Quartz has a hardness of 7 in the Mohs hardness scale (diamond is number 10). Therefore, whereas with the majority of other worktops, such as those made of granite or laminate, which

can get scratched, with Silestone\* no mark is left. Silestone\* is highly resistant but should not be treated with reckless force, care needs to be taken with knife blades.



Silestone® is a quartz surface that is highly resistant to staining from coffee, wine, lemon juice, olive oil, vinegar, make-up and many other everyday products.



The high level of resistance of Silestone® quartz worktops to knocks, far surpas