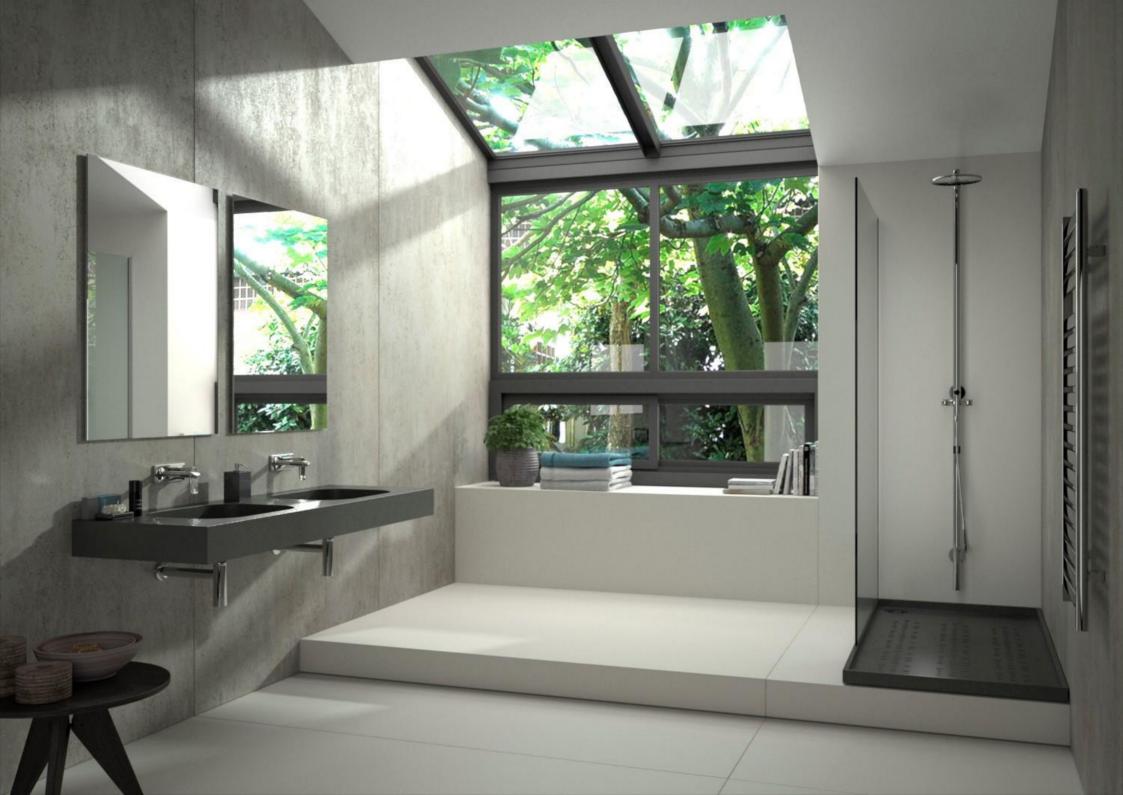

mm makes corners more straight

LARGE G SMALL





**LARGE** 

## THE LARGEST

With a dimension of 67x 43,5cm INTEGRITY DUE XL is the largest sink ever developed in the world

## THE STRAIGHTEST

INTERGRITY DUE XL shortest radius of 65mm makes corners more straight



# NEW INTEGRITY TOP

EASY TO INSTALL







#### Integrity One







# ACCESORIES



### INSTALLATION



#### Installation type:

- Undermounted sink
- Integrated sink Mitered sink

#### Anchoring kits:

- Fastening belts

### INTERNAL TESTS

- Resistance to high temperatures
- Thermal shock test (\*Quooker tap)
- Resistance to hot liquids
- Impact test
- Stainability test

### **TESTED STANDARDS**



# American National Standard



# CE Marking



# PROJECTS





























# BATHROOM COLLECTION. WASHBASINS









# Thank you

www.cosentino.com

- **f** GrupoCosentino
- f SilestoneTheOriginal
- **f** DektonbyCosentino
- GrupoCosentino
- Silestone\_ESP
- Dekton
- youtube.com/cosentinotv linkedin/company/cosentino s.a.