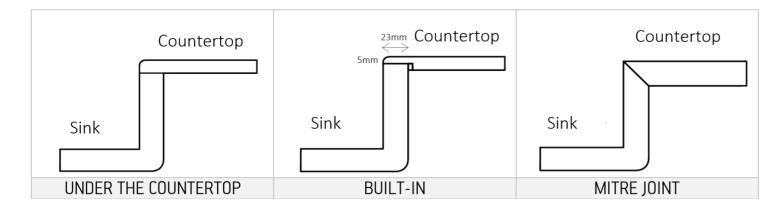

### INSTALLATION

#### Installation type:

- Undermounted sink
- Integrated sink Mitered sink