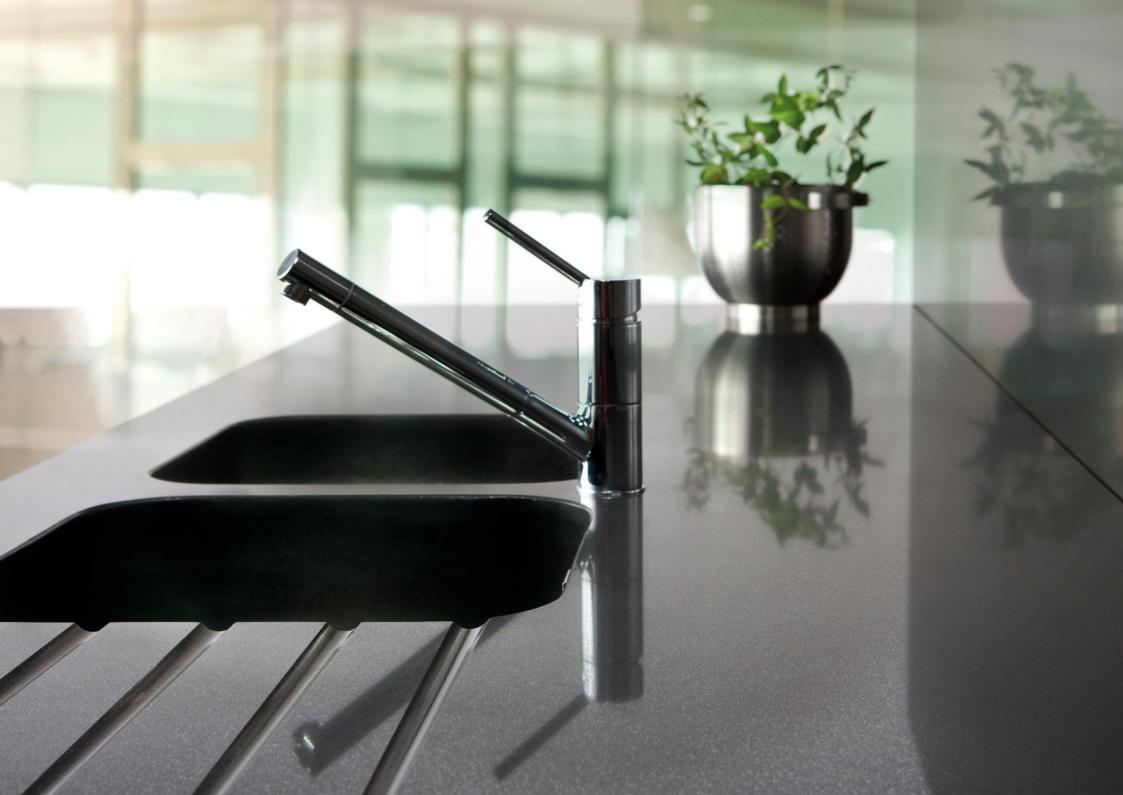

## THE DOUBLE

INTEGRITY DUE is available in 2 differents dimensions: Large (51x37cm) and Small (37x34cm) Possibility of double sink in one top

## THE STRAIGHTEST

INTERGRITY DUE shortest radius of 65mm makes corners more straight

LARGE G SMALL

**LARGE** 