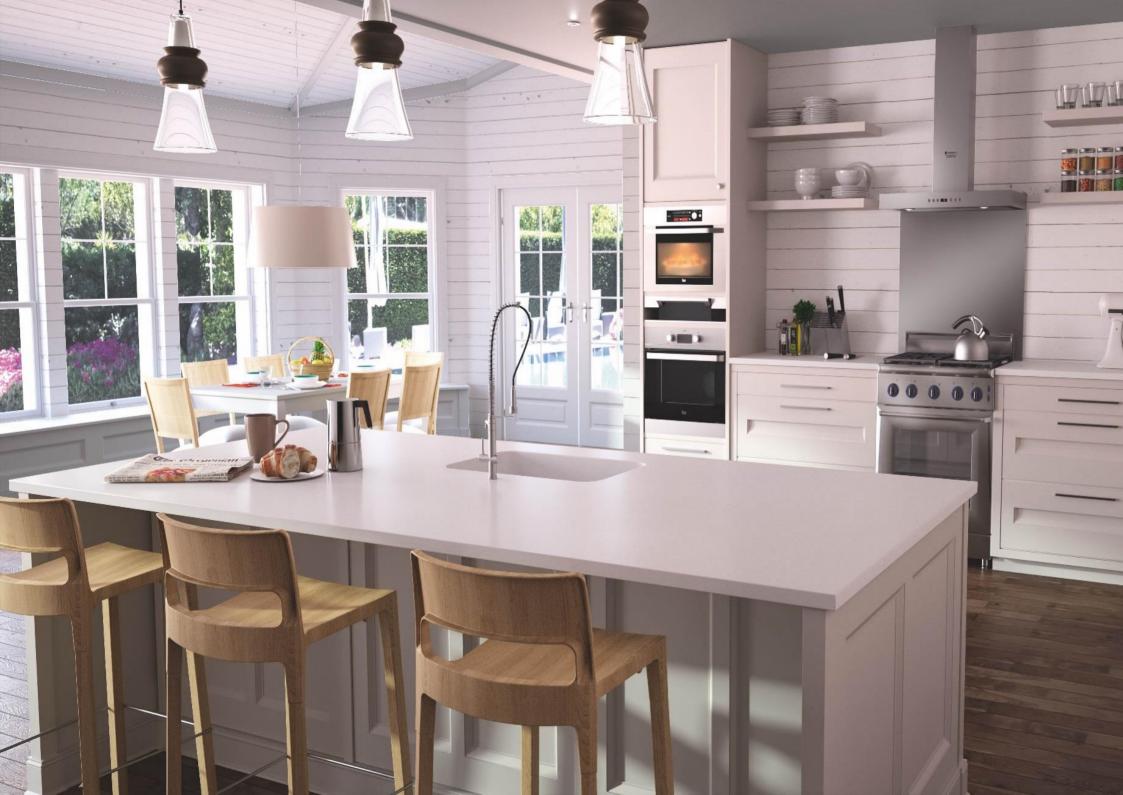

E STRAIGHTEST

INTERGRITY DUE shortest radius of 65mm makes corners more straight

LARGE G SMALL





**LARGE** 

## THE LARGEST

With a dimension of 67x 43,5cm INTEGRITY DUE XL is the largest sink ever developed in the world

## THE STRAIGHTEST

INTERGRITY DUE XL shortest radius of 65mm makes corners more straight



# NEW INTEGRITY TOP

EASY TO INSTALL







#### Integrity One







# ACCESORIES



### INSTALLATION



#### Installation type:

- Undermounted sink
- Integrated sink Mitered sink

#### Anchoring kits:

- Fastening belts

### INTERNAL TESTS

- Resistance to high temperatures
- Thermal shock test (\*Quooker tap)
- Resistance to hot liquids
- Impact test
- Stainability test

### **TESTED STANDARDS**



# American National Standard



# CE Marking



# PROJECTS





























# BATHROOM COLLECTION. WASHBASINS









# Thank you

www.cosentino.com

- **f** GrupoCosentino
- f SilestoneTheOriginal
- **f** DektonbyCosentino
- GrupoCosentino
- Silestone\_ESP
- Dekton
- youtube.com/cosentinotv linkedin/company/cosentino s.a.