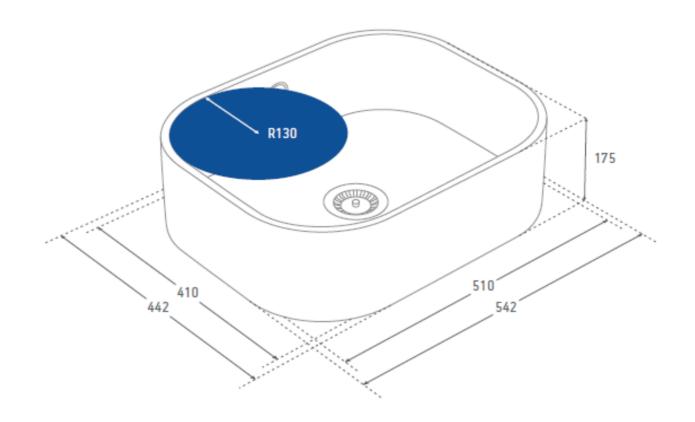

## THE LARGEST

With a dimension of **51x41cm INTEGRITY ONE** is providing the biggest interior space of the range

# THE ROUNDEST

With a radius of 130mm INTEGRITY ONE has a singular rounded shape