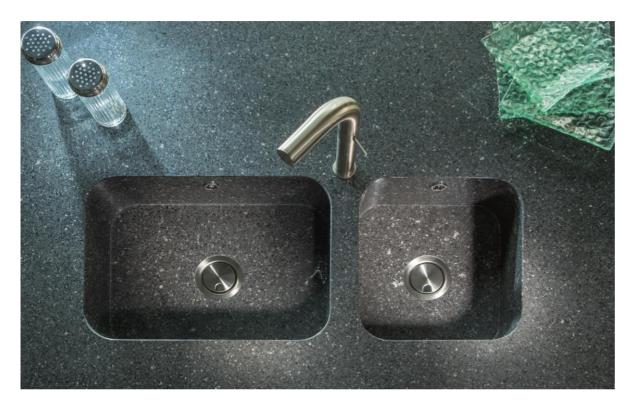

## THE DOUBLE

INTEGRITY DUE is available in 2 differents dimensions: Large (51x37cm) and Small (37x34cm) Possibility of double sink in one top