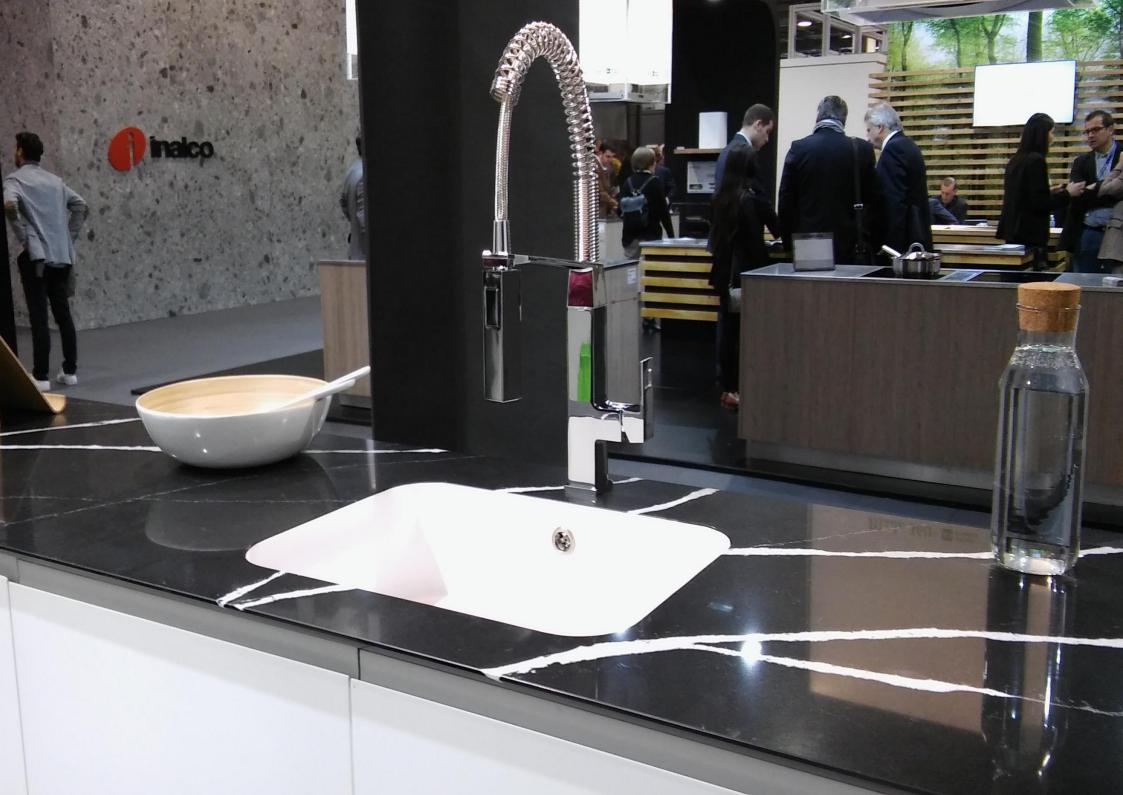

EST

INTERGRITY DUE shortest radius of 65mm makes corners more straight

LARGE G SMALL





**LARGE** 

## THE LARGEST

With a dimension of 67x 43,5cm INTEGRITY DUE XL is the largest sink ever developed in the world

## THE STRAIGHTEST

INTERGRITY DUE XL shortest radius of 65mm makes corners more straight



# NEW INTEGRITY TOP

EASY TO INSTALL







#### Integrity One







# ACCESORIES



### INSTALLATION



#### Installation type:

- Undermounted sink
- Integrated sink Mitered sink

#### Anchoring kits:

- Fastening belts

### INTERNAL TESTS

- Resistance to high temperatures
- Thermal shock test (\*Quooker tap)
- Resistance to hot liquids
- Impact test
- Stainability test

### **TESTED STANDARDS**



# American National Standard



# CE Marking



# PROJECTS





























# BATHROOM COLLECTION. WASHBASINS









# Thank you

www.cosentino.com

- **f** GrupoCosentino
- f SilestoneTheOriginal
- **f** DektonbyCosentino
- GrupoCosentino
- Silestone\_ESP
- Dekton
- youtube.com/cosentinotv linkedin/company/cosentino s.a.