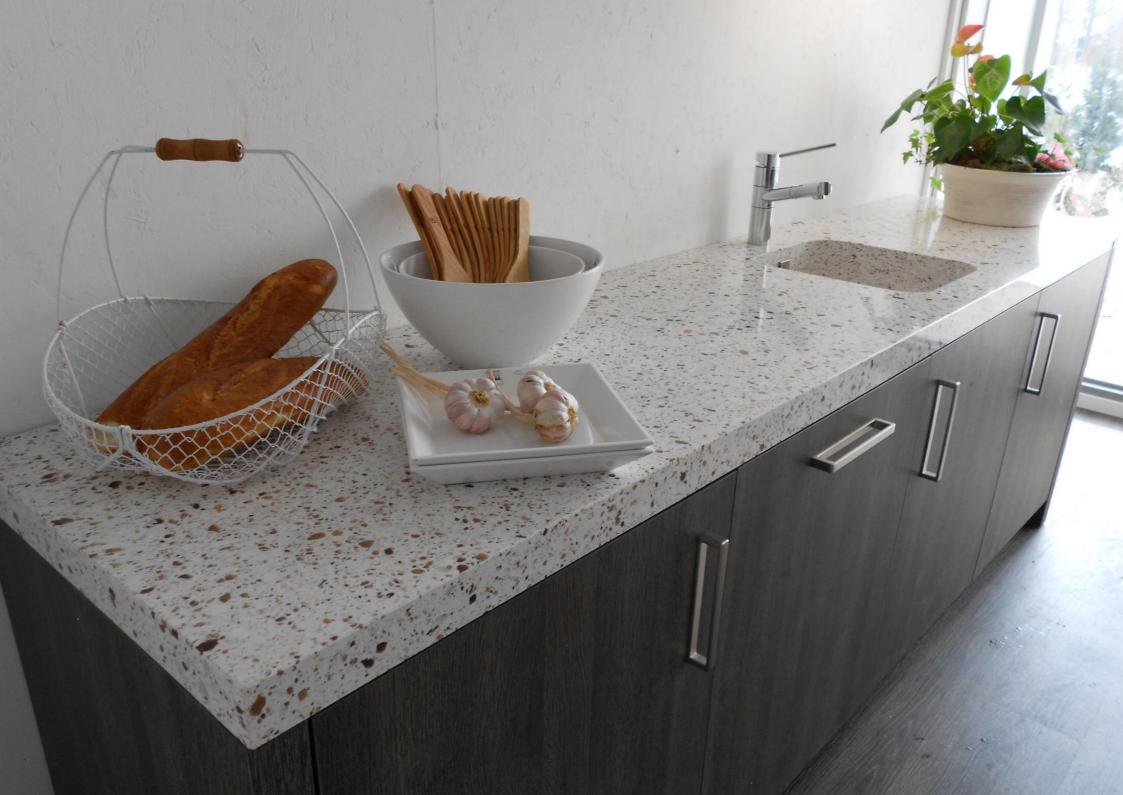

STRAIGHTEST

INTERGRITY DUE shortest radius of 65mm makes corners more straight

LARGE G SMALL





**LARGE** 

## THE LARGEST

With a dimension of 67x 43,5cm INTEGRITY DUE XL is the largest sink ever developed in the world

## THE STRAIGHTEST

INTERGRITY DUE XL shortest radius of 65mm makes corners more straight



# NEW INTEGRITY TOP

EASY TO INSTALL







#### Integrity One







# ACCESORIES



### INSTALLATION



#### Installation type:

- Undermounted sink
- Integrated sink Mitered sink

#### Anchoring kits:

- Fastening belts

### INTERNAL TESTS

- Resistance to high temperatures
- Thermal shock test (\*Quooker tap)
- Resistance to hot liquids
- Impact test
- Stainability test

### **TESTED STANDARDS**



# American National Standard



# CE Marking



# PROJECTS





























# BATHROOM COLLECTION. WASHBASINS









# Thank you

www.cosentino.com

- **f** GrupoCosentino
- f SilestoneTheOriginal
- **f** DektonbyCosentino
- GrupoCosentino
- Silestone\_ESP
- Dekton
- youtube.com/cosentinotv linkedin/company/cosentino s.a.