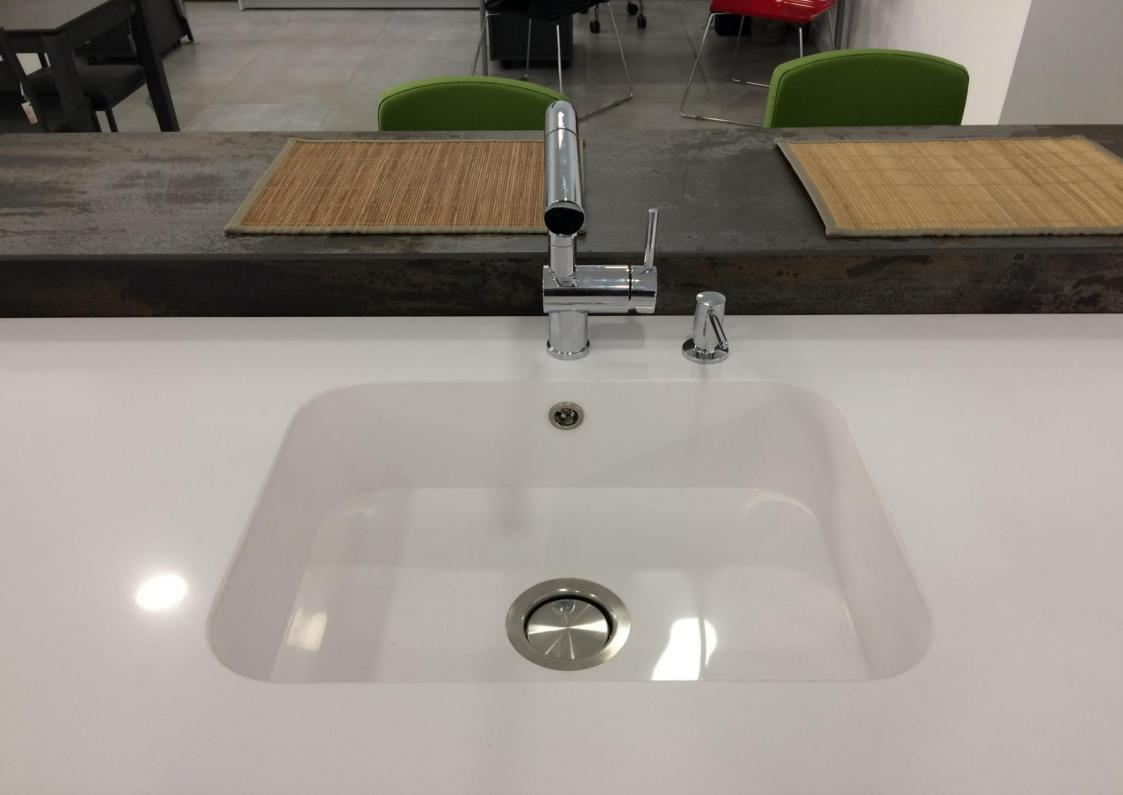

## THE LARGEST

With a dimension of **51x41cm INTEGRITY ONE** is providing the biggest interior space of the range

# THE ROUNDEST

With a radius of 130mm INTEGRITY ONE has a singular rounded shape