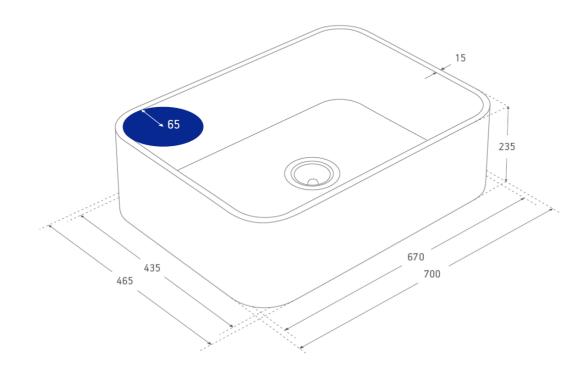

## THE LARGEST

With a dimension of 67x 43,5cm INTEGRITY DUE XL is the largest sink ever developed in the world

## THE STRAIGHTEST

INTERGRITY DUE XL shortest radius of 65mm makes corners more straight