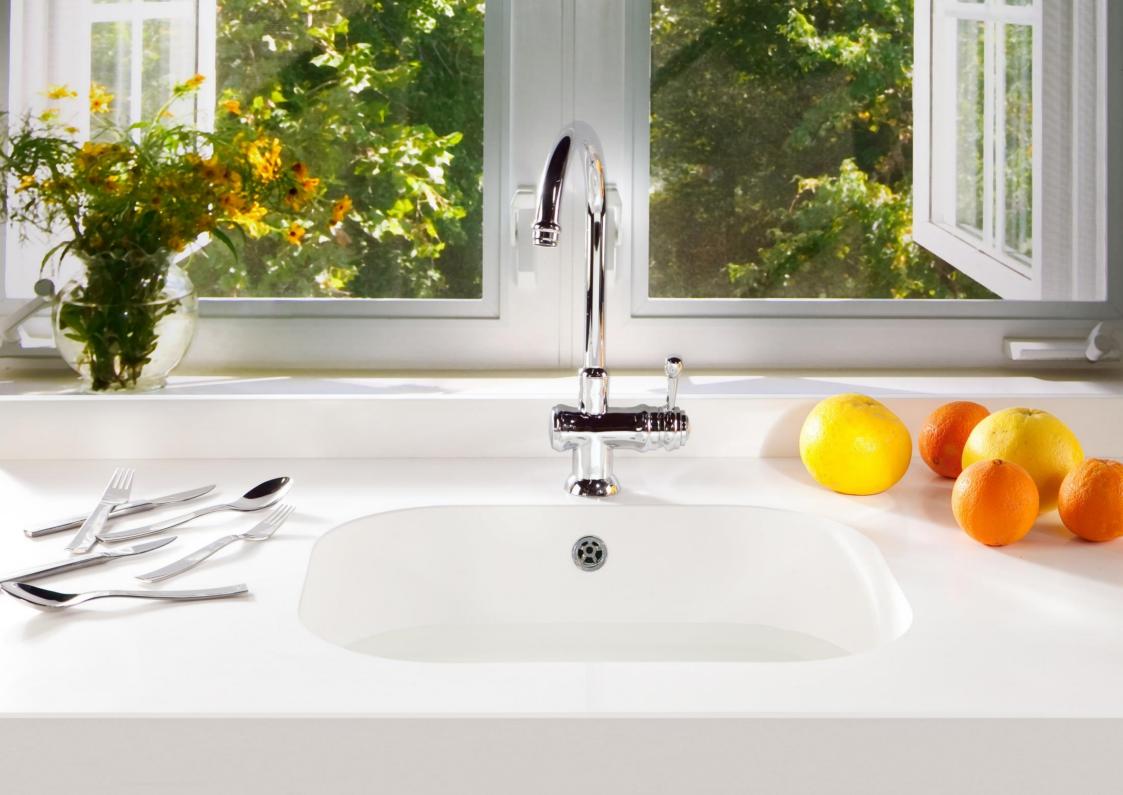

e top

## THE STRAIGHTEST

INTERGRITY DUE shortest radius of 65mm makes corners more straight

LARGE G SMALL





**LARGE** 

## THE LARGEST

With a dimension of 67x 43,5cm INTEGRITY DUE XL is the largest sink ever developed in the world

## THE STRAIGHTEST

INTERGRITY DUE XL shortest radius of 65mm makes corners more straight



# NEW INTEGRITY TOP

EASY TO INSTALL







#### Integrity One







# ACCESORIES



### INSTALLATION



#### Installation type:

- Undermounted sink
- Integrated sink Mitered sink

#### Anchoring kits:

- Fastening belts

### INTERNAL TESTS

- Resistance to high temperatures
- Thermal shock test (\*Quooker tap)
- Resistance to hot liquids
- Impact test
- Stainability test

### **TESTED STANDARDS**



# American National Standard



# CE Marking



# PROJECTS





























# BATHROOM COLLECTION. WASHBASINS









# Thank you

www.cosentino.com

- **f** GrupoCosentino
- f SilestoneTheOriginal
- **f** DektonbyCosentino
- GrupoCosentino
- Silestone\_ESP
- Dekton
- youtube.com/cosentinotv linkedin/company/cosentino s.a.