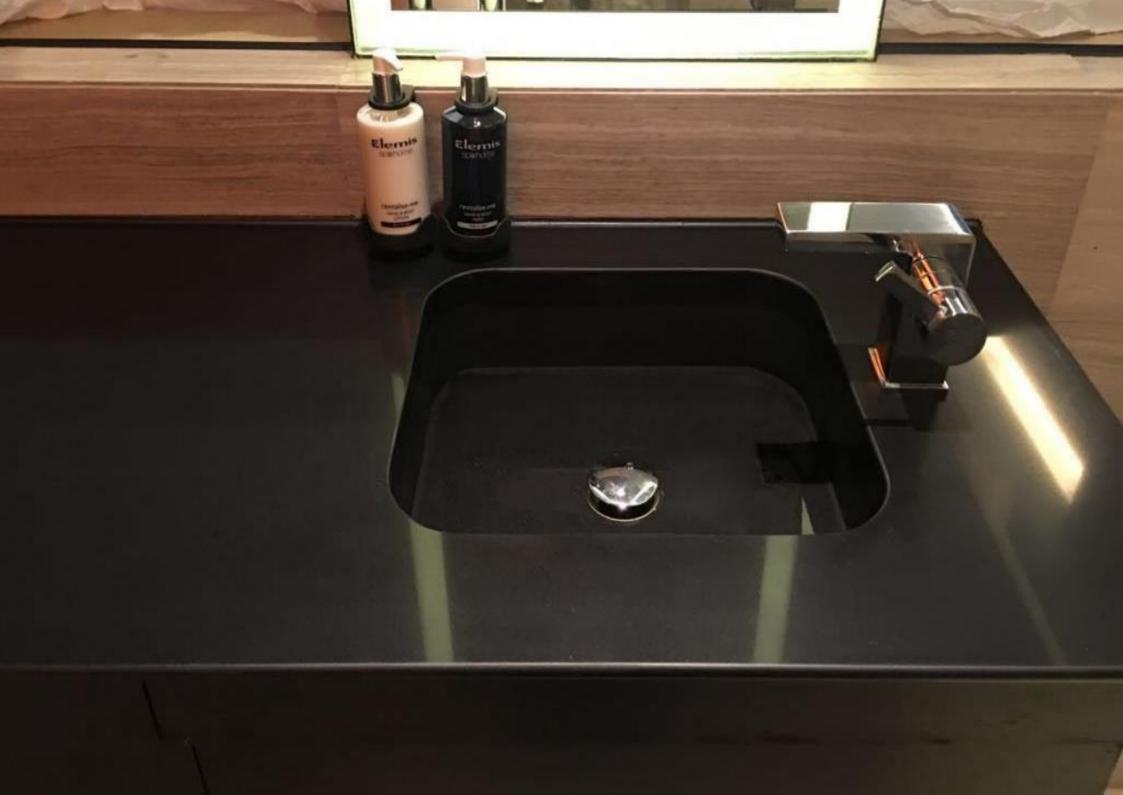

## THE LARGEST

With a dimension of **51x41cm INTEGRITY ONE** is providing the biggest interior space of the range

# THE ROUNDEST

With a radius of 130mm INTEGRITY ONE has a singular rounded shape