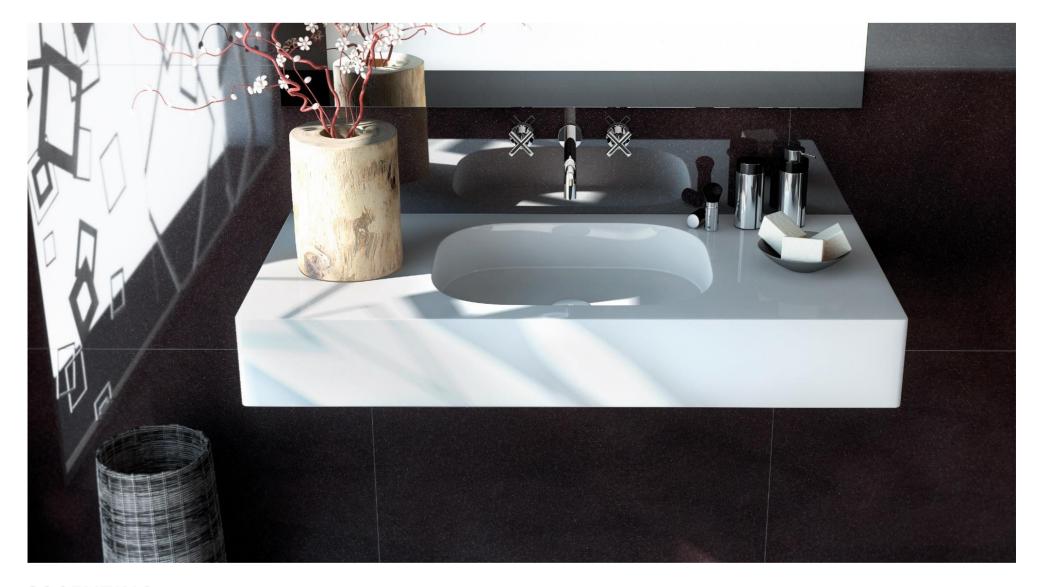

65mm makes corners more straight

LARGE G SMALL





**LARGE** 

## THE LARGEST

With a dimension of 67x 43,5cm INTEGRITY DUE XL is the largest sink ever developed in the world

## THE STRAIGHTEST

INTERGRITY DUE XL shortest radius of 65mm makes corners more straight



# NEW INTEGRITY TOP

EASY TO INSTALL







#### Integrity One







# ACCESORIES



### INSTALLATION



#### Installation type:

- Undermounted sink
- Integrated sink Mitered sink

#### Anchoring kits:

- Fastening belts

### INTERNAL TESTS

- Resistance to high temperatures
- Thermal shock test (\*Quooker tap)
- Resistance to hot liquids
- Impact test
- Stainability test

### **TESTED STANDARDS**



# American National Standard



# CE Marking



# PROJECTS





























# BATHROOM COLLECTION. WASHBASINS









# Thank you

www.cosentino.com

- **f** GrupoCosentino
- f SilestoneTheOriginal
- **f** DektonbyCosentino
- GrupoCosentino
- Silestone\_ESP
- Dekton
- youtube.com/cosentinotv linkedin/company/cosentino s.a.