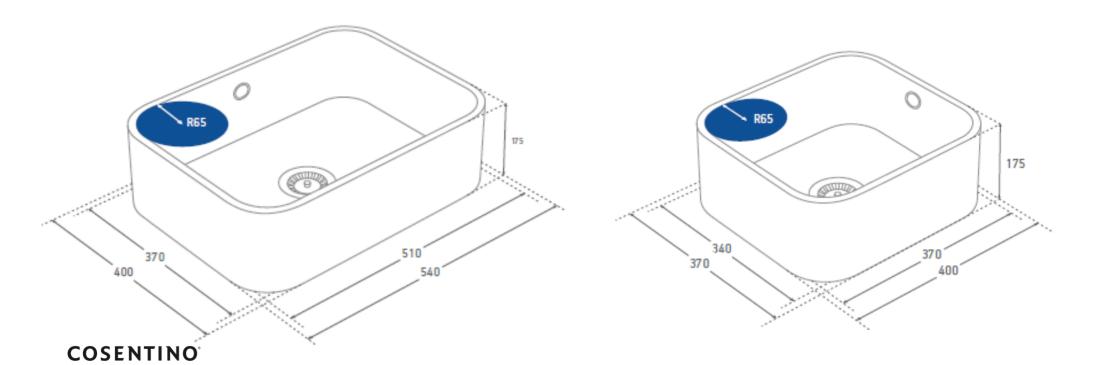

## THE DOUBLE

INTEGRITY DUE is available in 2 differents dimensions: Large (51x37cm) and Small (37x34cm) Possibility of double sink in one top

## THE STRAIGHTEST

INTERGRITY DUE shortest radius of 65mm makes corners more straight

LARGE G SMALL

**LARGE** 