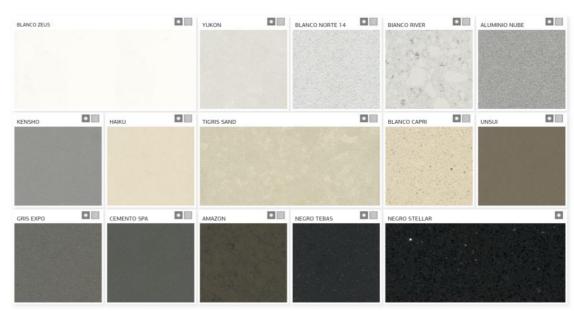

## THE DOUBLE

INTEGRITY DUE is available in 2 differents dimensions: Large (51x37cm) and Small (37x34cm) Possibility of double sink in one top

## THE STRAIGHTEST

INTERGRITY DUE shortest radius of 65mm makes corners more straight

LARGE G SMALL

**LARGE** 