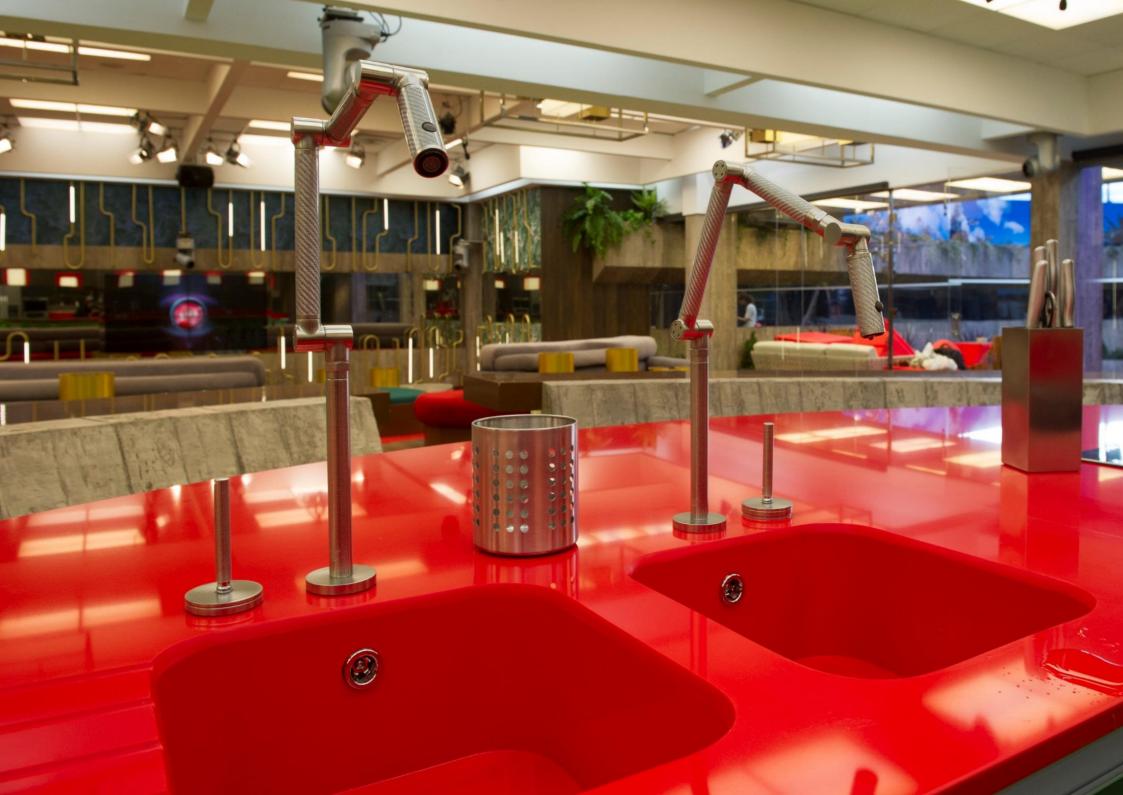

RAIGHTEST

INTERGRITY DUE shortest radius of 65mm makes corners more straight

LARGE G SMALL





**LARGE** 

## THE LARGEST

With a dimension of 67x 43,5cm INTEGRITY DUE XL is the largest sink ever developed in the world

## THE STRAIGHTEST

INTERGRITY DUE XL shortest radius of 65mm makes corners more straight



# NEW INTEGRITY TOP

EASY TO INSTALL







#### Integrity One







# ACCESORIES



### INSTALLATION



#### Installation type:

- Undermounted sink
- Integrated sink Mitered sink

#### Anchoring kits:

- Fastening belts

### INTERNAL TESTS

- Resistance to high temperatures
- Thermal shock test (\*Quooker tap)
- Resistance to hot liquids
- Impact test
- Stainability test

### **TESTED STANDARDS**



# American National Standard



# CE Marking



# PROJECTS





























# BATHROOM COLLECTION. WASHBASINS









# Thank you

www.cosentino.com

- **f** GrupoCosentino
- f SilestoneTheOriginal
- **f** DektonbyCosentino
- GrupoCosentino
- Silestone\_ESP
- Dekton
- youtube.com/cosentinotv linkedin/company/cosentino s.a.