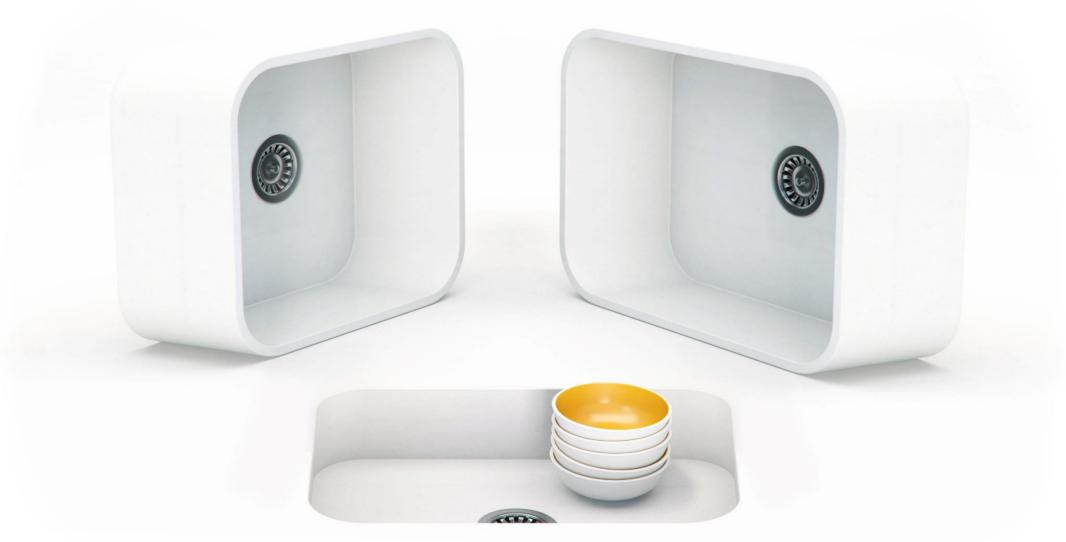

## THE LARGEST

With a dimension of **51x41cm INTEGRITY ONE** is providing the biggest interior space of the range

# THE ROUNDEST

With a radius of 130mm INTEGRITY ONE has a singular rounded shape

## THE DOUBLE

INTEGRITY DUE is available in 2 differents dimensions: Large (51x37cm) and Small (37x34cm) Possibility of double sink in one top

## THE STRAIGHTEST

INTERGRITY DUE shortest radius of 65mm makes corners more straight

LARGE G SMALL

**LARGE** 