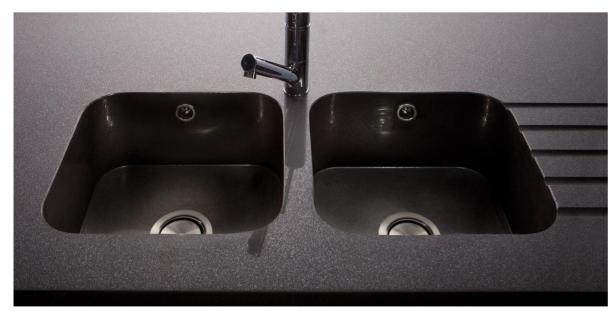

## THE DOUBLE

INTEGRITY DUE is available in 2 differents dimensions: Large (51x37cm) and Small (37x34cm) Possibility of double sink in one top