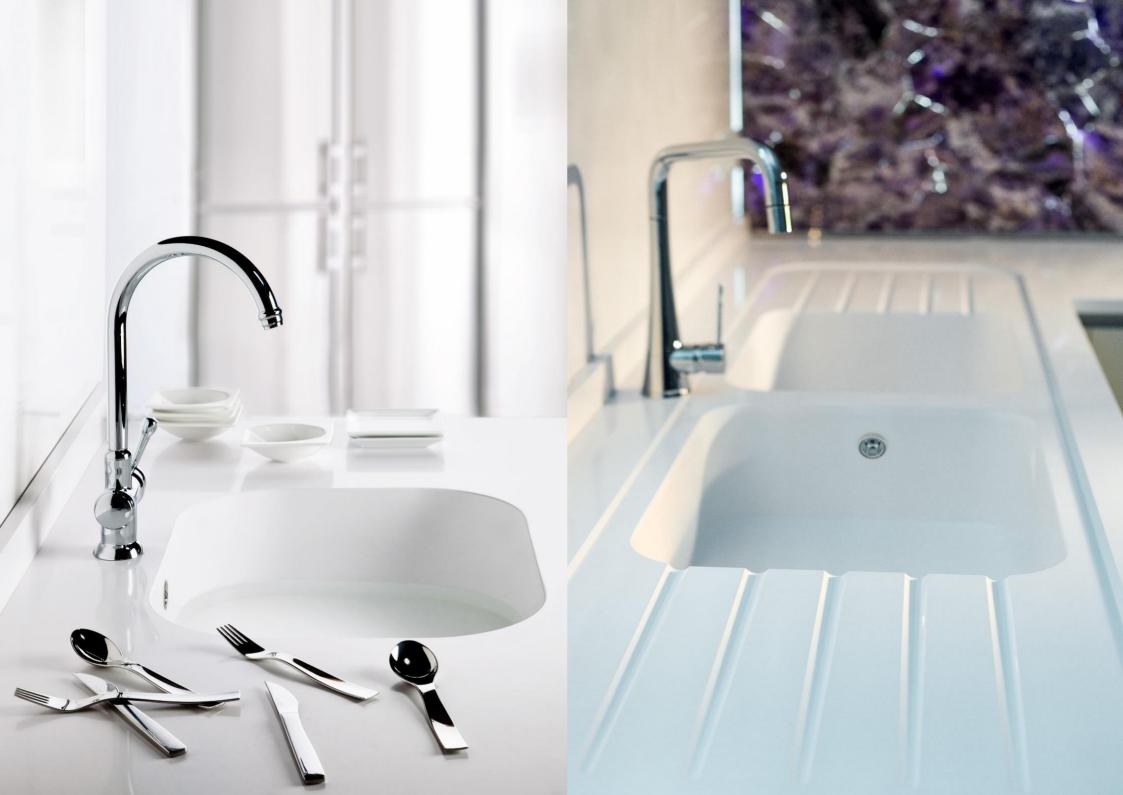

THE STRAIGHTEST

INTERGRITY DUE shortest radius of 65mm makes corners more straight

LARGE G SMALL





**LARGE** 

## THE LARGEST

With a dimension of 67x 43,5cm INTEGRITY DUE XL is the largest sink ever developed in the world

## THE STRAIGHTEST

INTERGRITY DUE XL shortest radius of 65mm makes corners more straight



# NEW INTEGRITY TOP

EASY TO INSTALL







#### Integrity One







# ACCESORIES



### INSTALLATION



#### Installation type:

- Undermounted sink
- Integrated sink Mitered sink

#### Anchoring kits:

- Fastening belts

### INTERNAL TESTS

- Resistance to high temperatures
- Thermal shock test (\*Quooker tap)
- Resistance to hot liquids
- Impact test
- Stainability test

### **TESTED STANDARDS**



# American National Standard



# CE Marking



# PROJECTS





























# BATHROOM COLLECTION. WASHBASINS









# Thank you

www.cosentino.com

- **f** GrupoCosentino
- f SilestoneTheOriginal
- **f** DektonbyCosentino
- GrupoCosentino
- Silestone\_ESP
- Dekton
- youtube.com/cosentinotv linkedin/company/cosentino s.a.