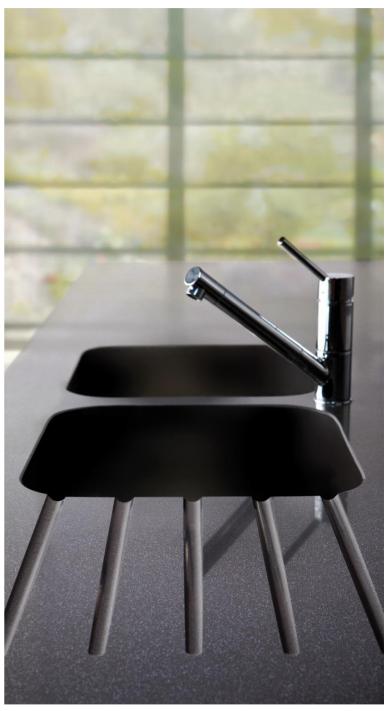

## THE LARGEST

With a dimension of **51x41cm INTEGRITY ONE** is providing the biggest interior space of the range

# THE ROUNDEST

With a radius of 130mm INTEGRITY ONE has a singular rounded shape