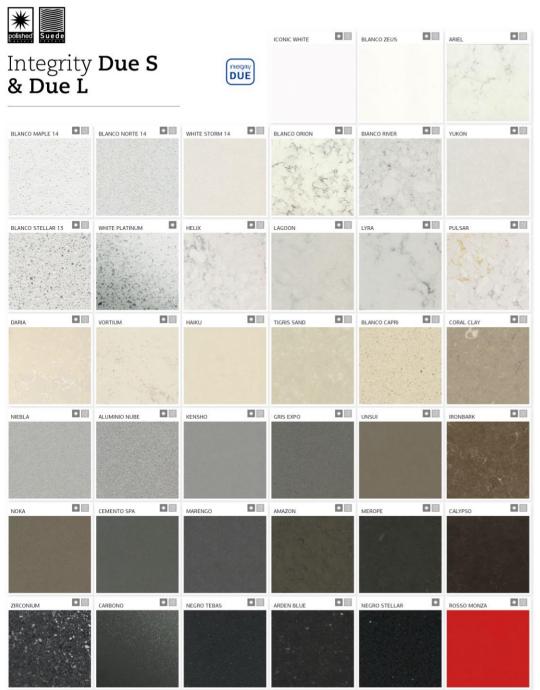

## THE DOUBLE

INTEGRITY DUE is available in 2 differents dimensions: Large (51x37cm) and Small (37x34cm) Possibility of double sink in one top

## THE STRAIGHTEST

INTERGRITY DUE shortest radius of 65mm makes corners more straight

LARGE G SMALL

**LARGE** 