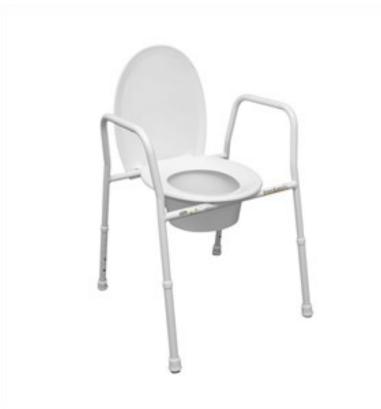

## FREEDOM OVER TOILET AID

- Non-flexible seat and lid easily removed for cleaning
- Anti-slip suction rubber tips
- Height adjustable legs
  Powder coated aluminium frame
- Splash guard included

1 Year freedom Fig

**Warranty Compliance** AS/NZS3973:2009

| Code      | Description             | Overall<br>Length | Overall<br>Width | Overall Height | Seat<br>Depth | Seat<br>Width | Seat to Floor<br>Height | Product<br>Weight | S.W.L  |
|-----------|-------------------------|-------------------|------------------|----------------|---------------|---------------|-------------------------|-------------------|--------|
| BTT163200 | Freedom Over Toilet Aid | 510 mm            | 550 mm           | 605 - 730 mm   | 370 mm        | 470 mm        | 410 - 530 mm            | 4 kg              | 130 kg |