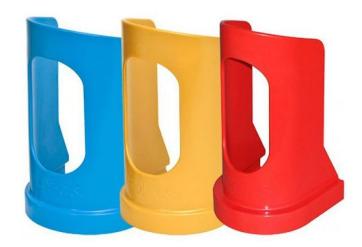

## Compliance

No applicable compliance standard

|   | 9 |
|---|---|
|   |   |
| 9 |   |

| Code      | Description                                                |
|-----------|------------------------------------------------------------|
| SAS-08017 | Ezy As Compression Stocking Applicator - Red - Small       |
| SAM-06264 | Ezy As Compression Stocking Applicator - Yellow - Medium   |
| SAL-06264 | Ezy As Compression Stocking Applicator - Blue - Large      |
| UHA-07246 | Ezy As Compression Stocking Applicator - Handle Attachment |