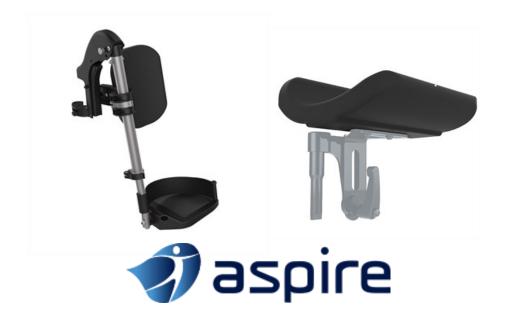

## **ASPIRE WHEELCHAIR ACCESSORIES**

- A great range of accessories to fit the Aspire Manual Wheelchair range to improve functionality and user experience
- Stump Support Extension Bracket (WCA848260) required when purchasing Stump Supports to adjust seat angles and rear axle to suit user

Warranty
1 Year

Compliance AS3696-1:2008

| Code      | Description                                            |
|-----------|--------------------------------------------------------|
| WCA848120 | Elevating Legrest - Left - To Fit 450/460/500/510mm    |
| WCA848130 | Elevating Legrest - Right - To Fit 450/460/500/510mm   |
| WCA848220 | Stump Support - Left - To Fit 300/320/350/400/450mm    |
| WCA848230 | Stump Support - Right - To Fit - 300/320/350/400/450mm |
| WCA848240 | Stump Support - Left - To Fit - 500/550/570/610mm      |
| WCA848250 | Stump Support - Right - Silver - 500/550/570/610mm     |
| WCA848260 | Stump Support Extension Bracket - Silver               |